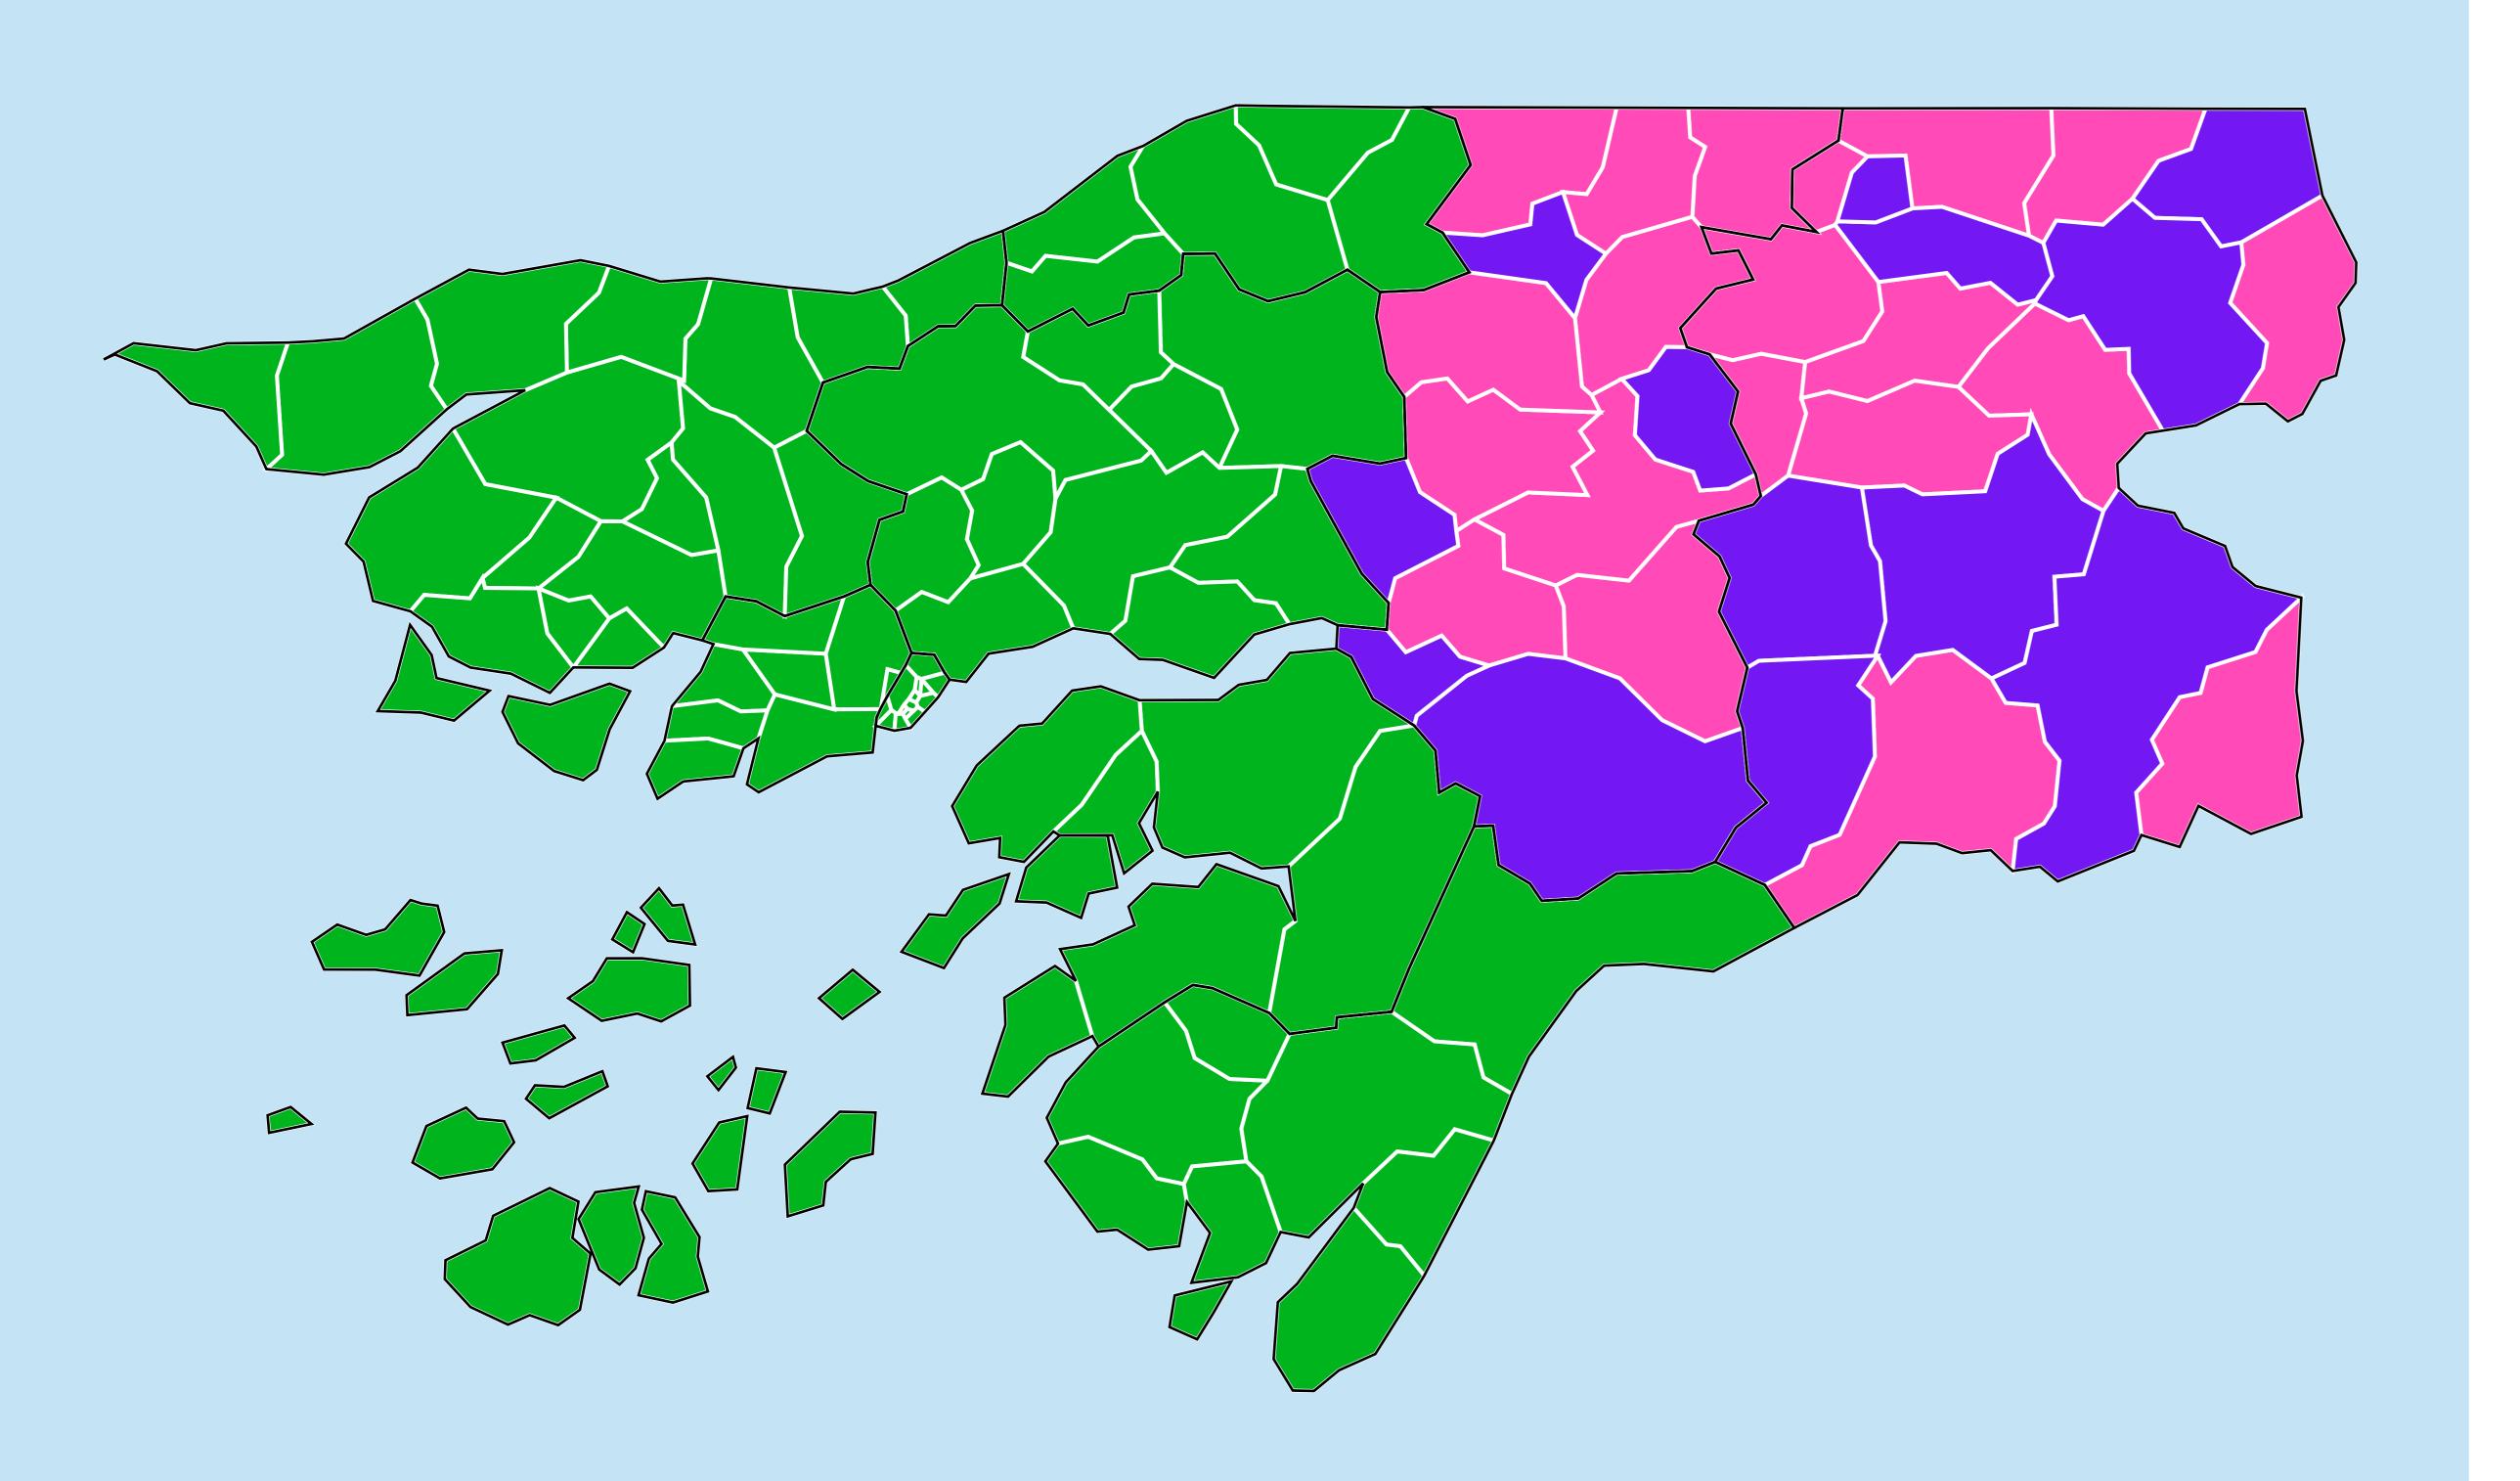

## Guinea-Bissau (2018)

## Therapeutic MDA/PC coverage of Onchocerciasis

Onchocerciasis > MDA/PC coverage > Therapeutic coverage

Boundaries, names and designations used here do not imply expression of WHO opinion concerning the legal status of any country, territory or area, or of its authorities, or concerning delimitation of frontiers or boundaries. Dotted / dashed lines represent approximate border lines for which there may not yet be full agreement.