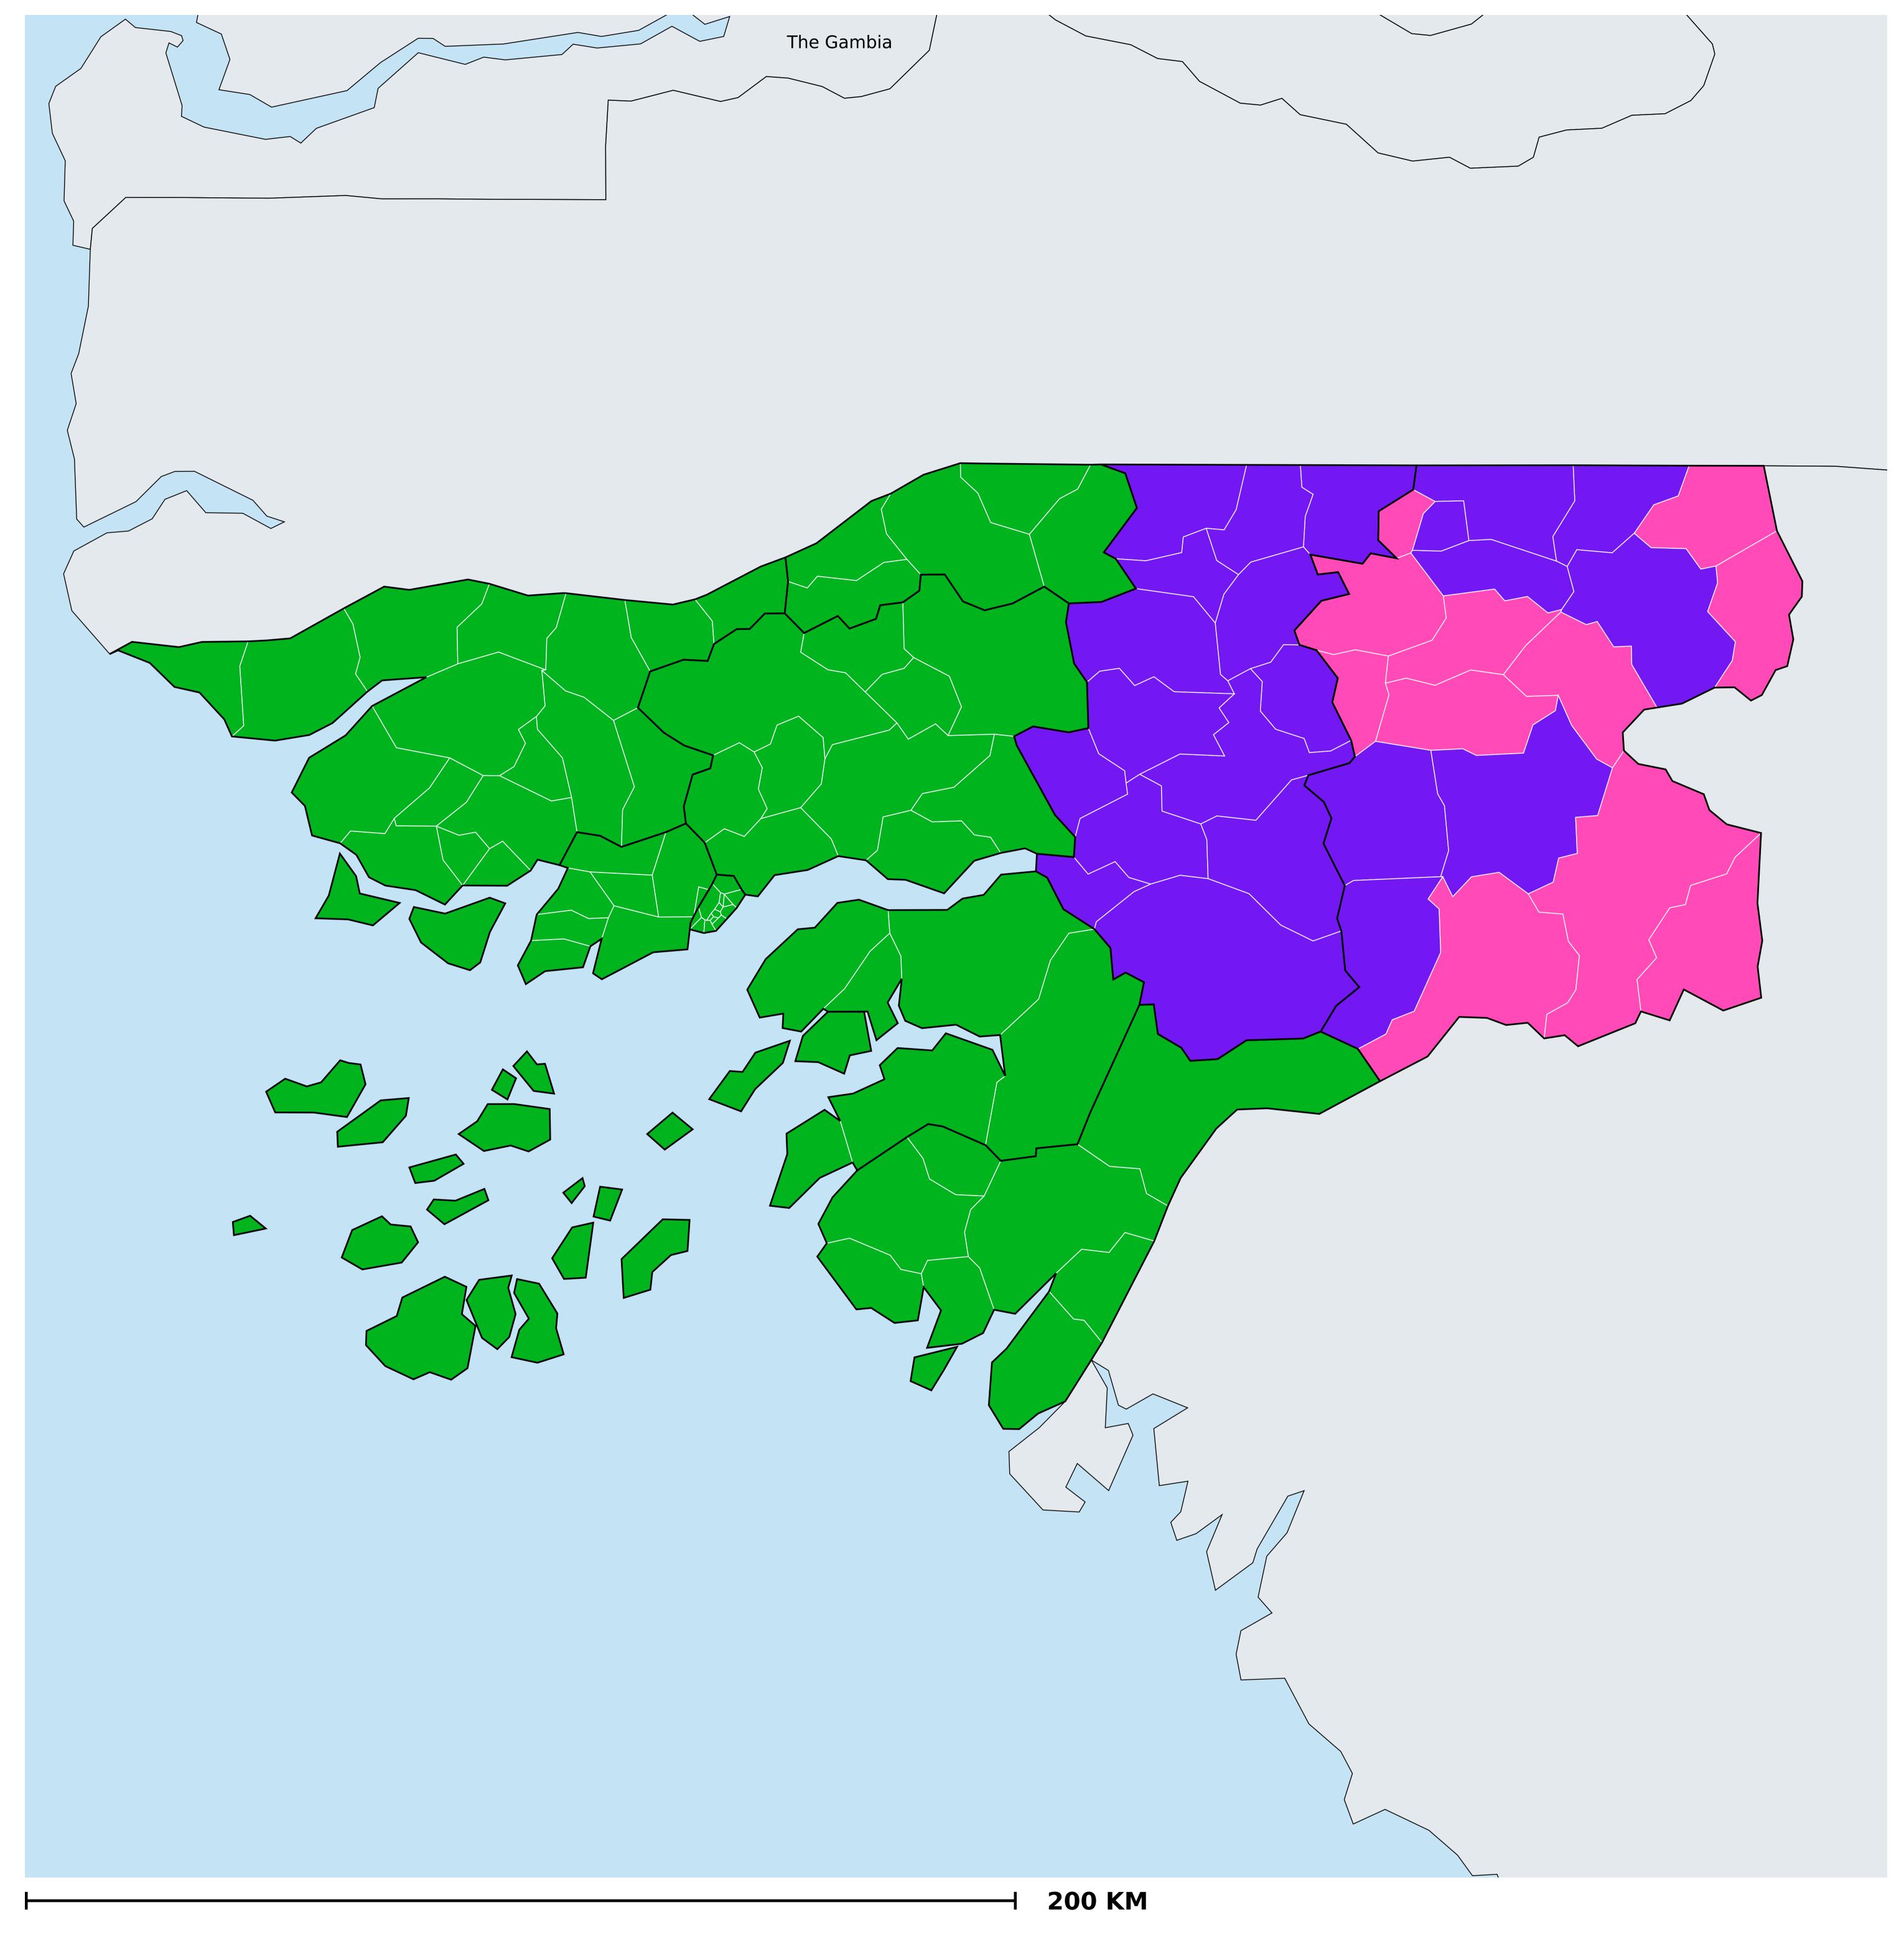

## Guinea-Bissau (2017)

## Therapeutic MDA/PC coverage of Onchocerciasis

Boundaries, names and designations used here do not imply expression of WHO opinion concerning the legal status of any country, territory or area, or of its authorities, or concerning delimitation of frontiers or boundaries. Dotted / dashed lines represent approximate border lines for which there may not yet be full agreement.

## Onchocerciasis > MDA/PC coverage > Therapeutic coverage

Unknown / consider Oncho Elimination mapping
Not suitable for Onchocerciasis
< 80% coverage
≥80% coverage
Unknown / under LF MDA
MDA not delivered - Endemic
Under post-intervention surveillance
No data available