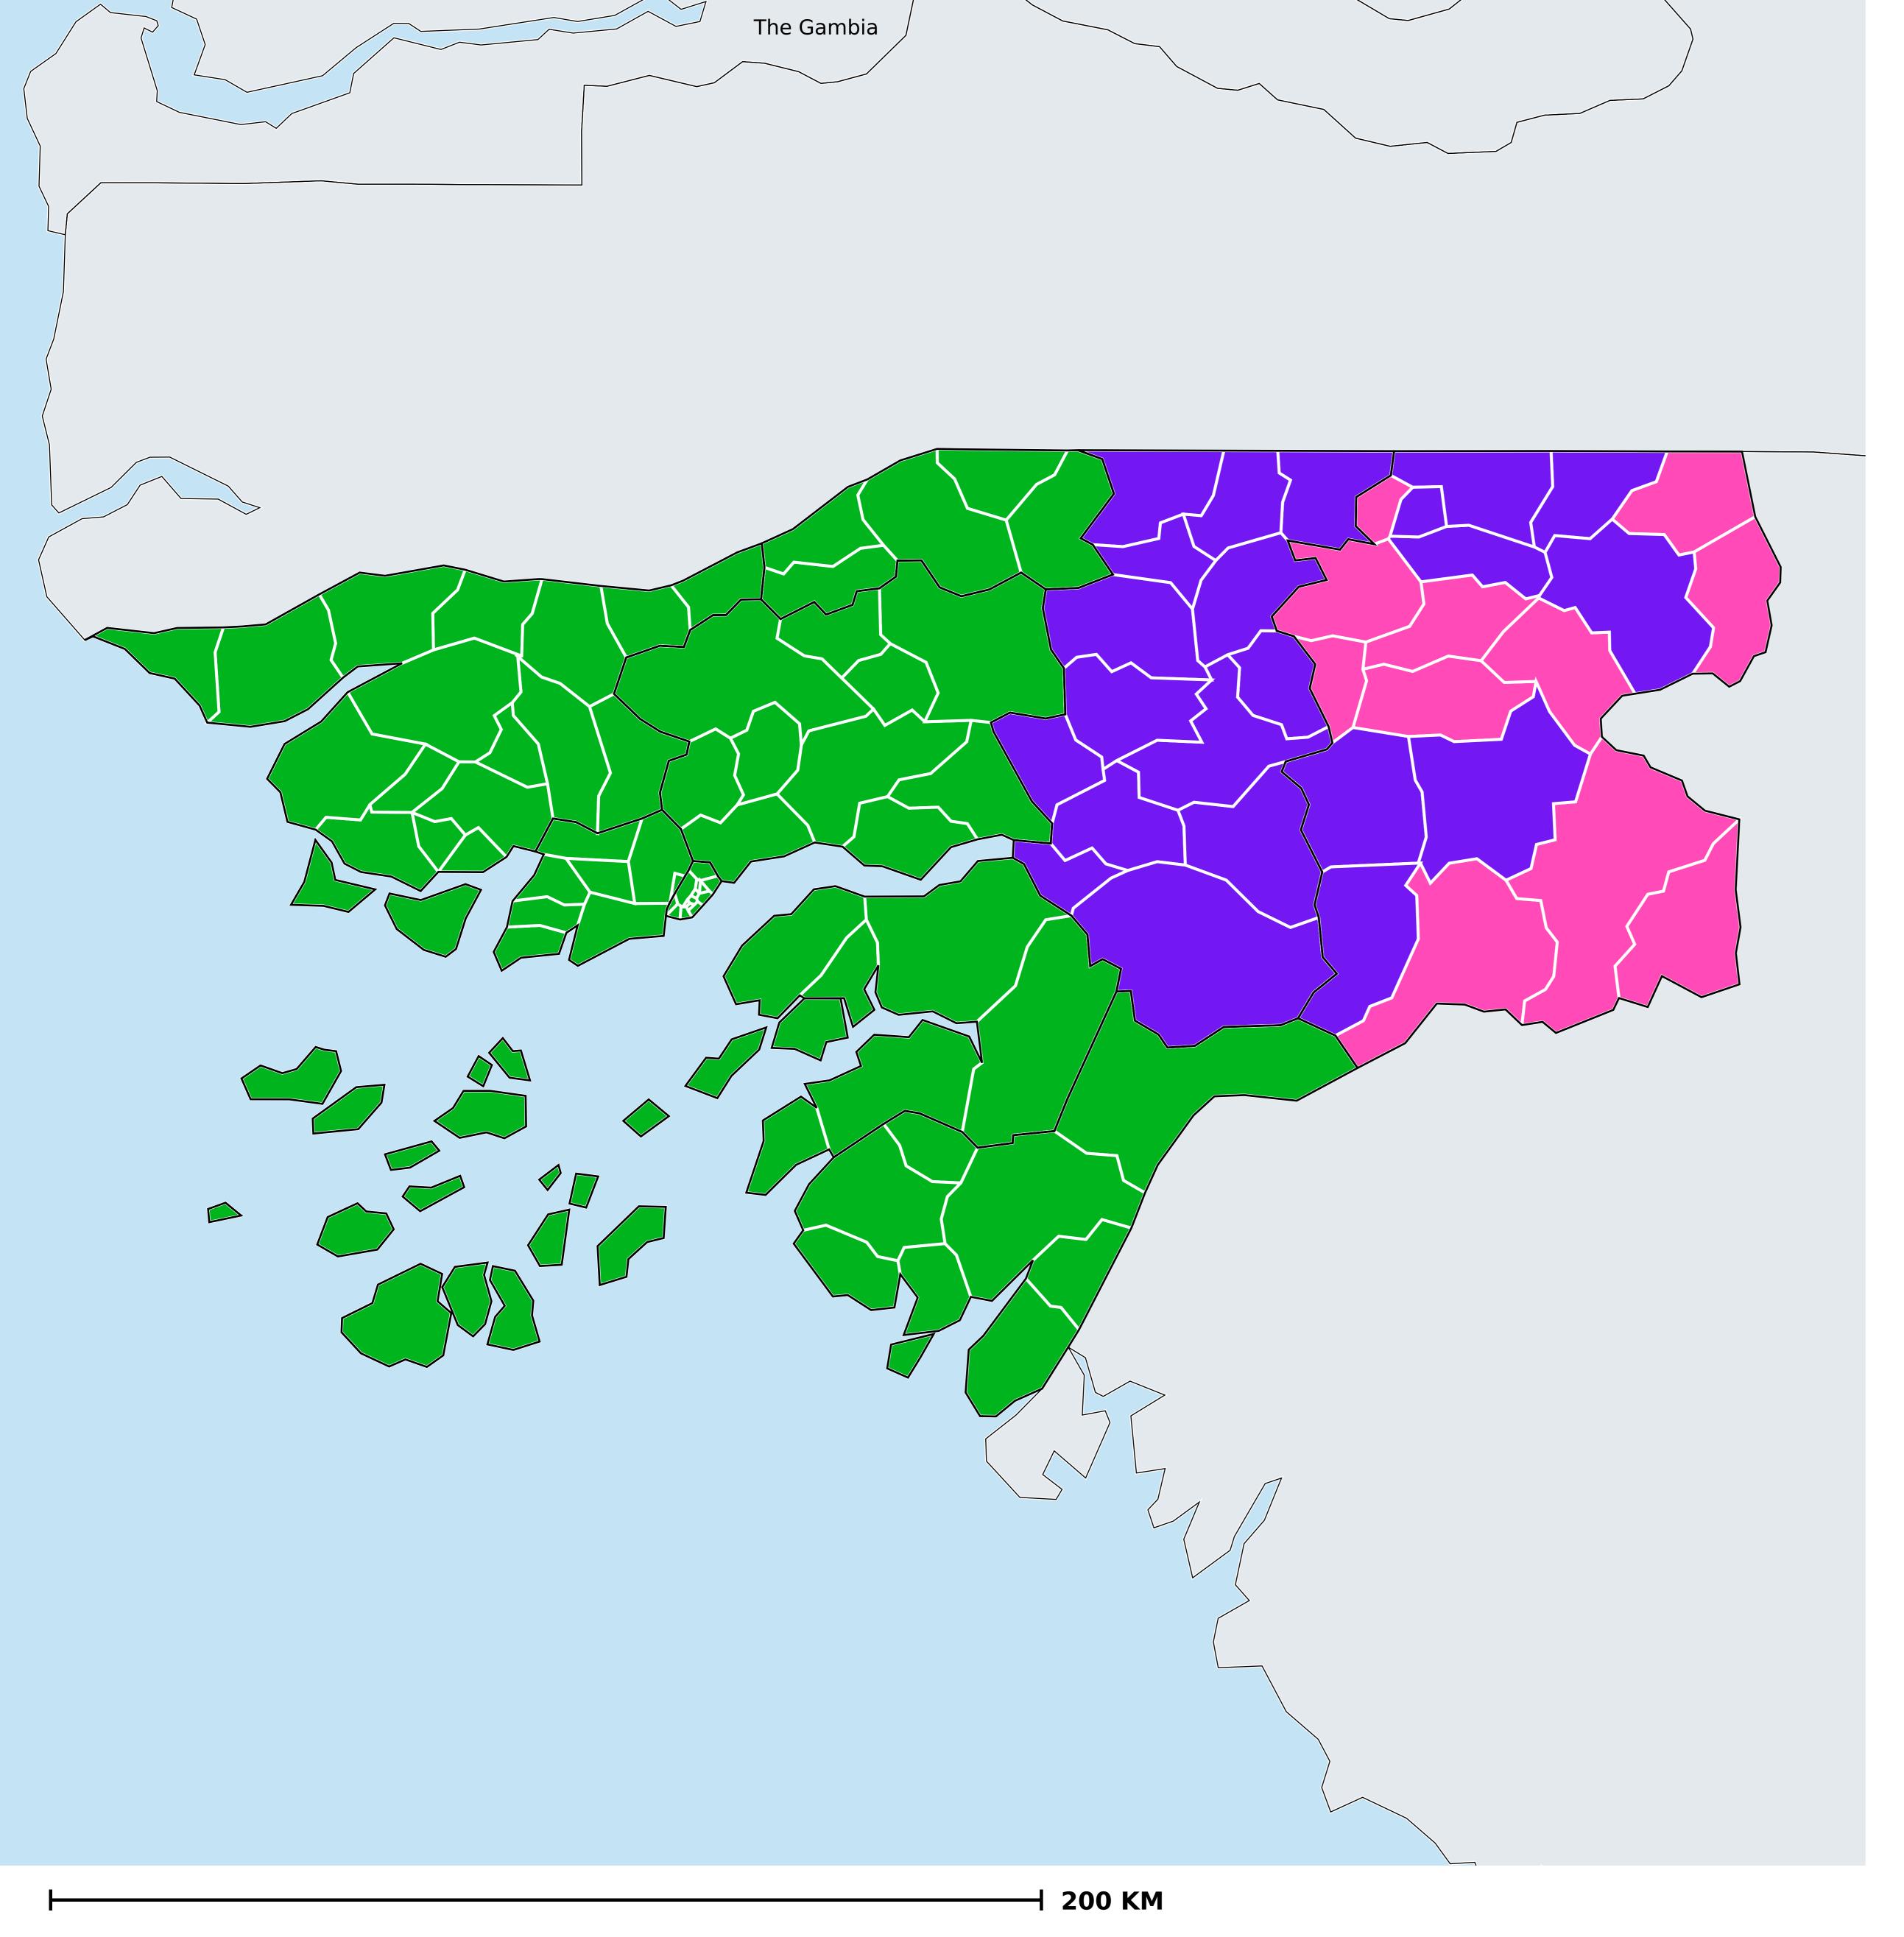

## Guinea-Bissau (2017)

## Therapeutic MDA/PC coverage of Onchocerciasis

Onchocerciasis > MDA/PC coverage > Therapeutic coverage

Unknown / consider Oncho Elimination mapping

Not suitable for Onchocerciasis

< 80% coverage

≥80% coverage

Unknown / under LF MDA

MDA not delivered - Endemic

Under post-intervention surveillance

No data available

Boundaries, names and designations used here do not imply expression of WHO opinion concerning the legal status of any country, territory or area, or of its authorities, or concerning delimitation of frontiers or boundaries. Dotted / dashed lines represent approximate border lines for which there may not yet be full agreement.