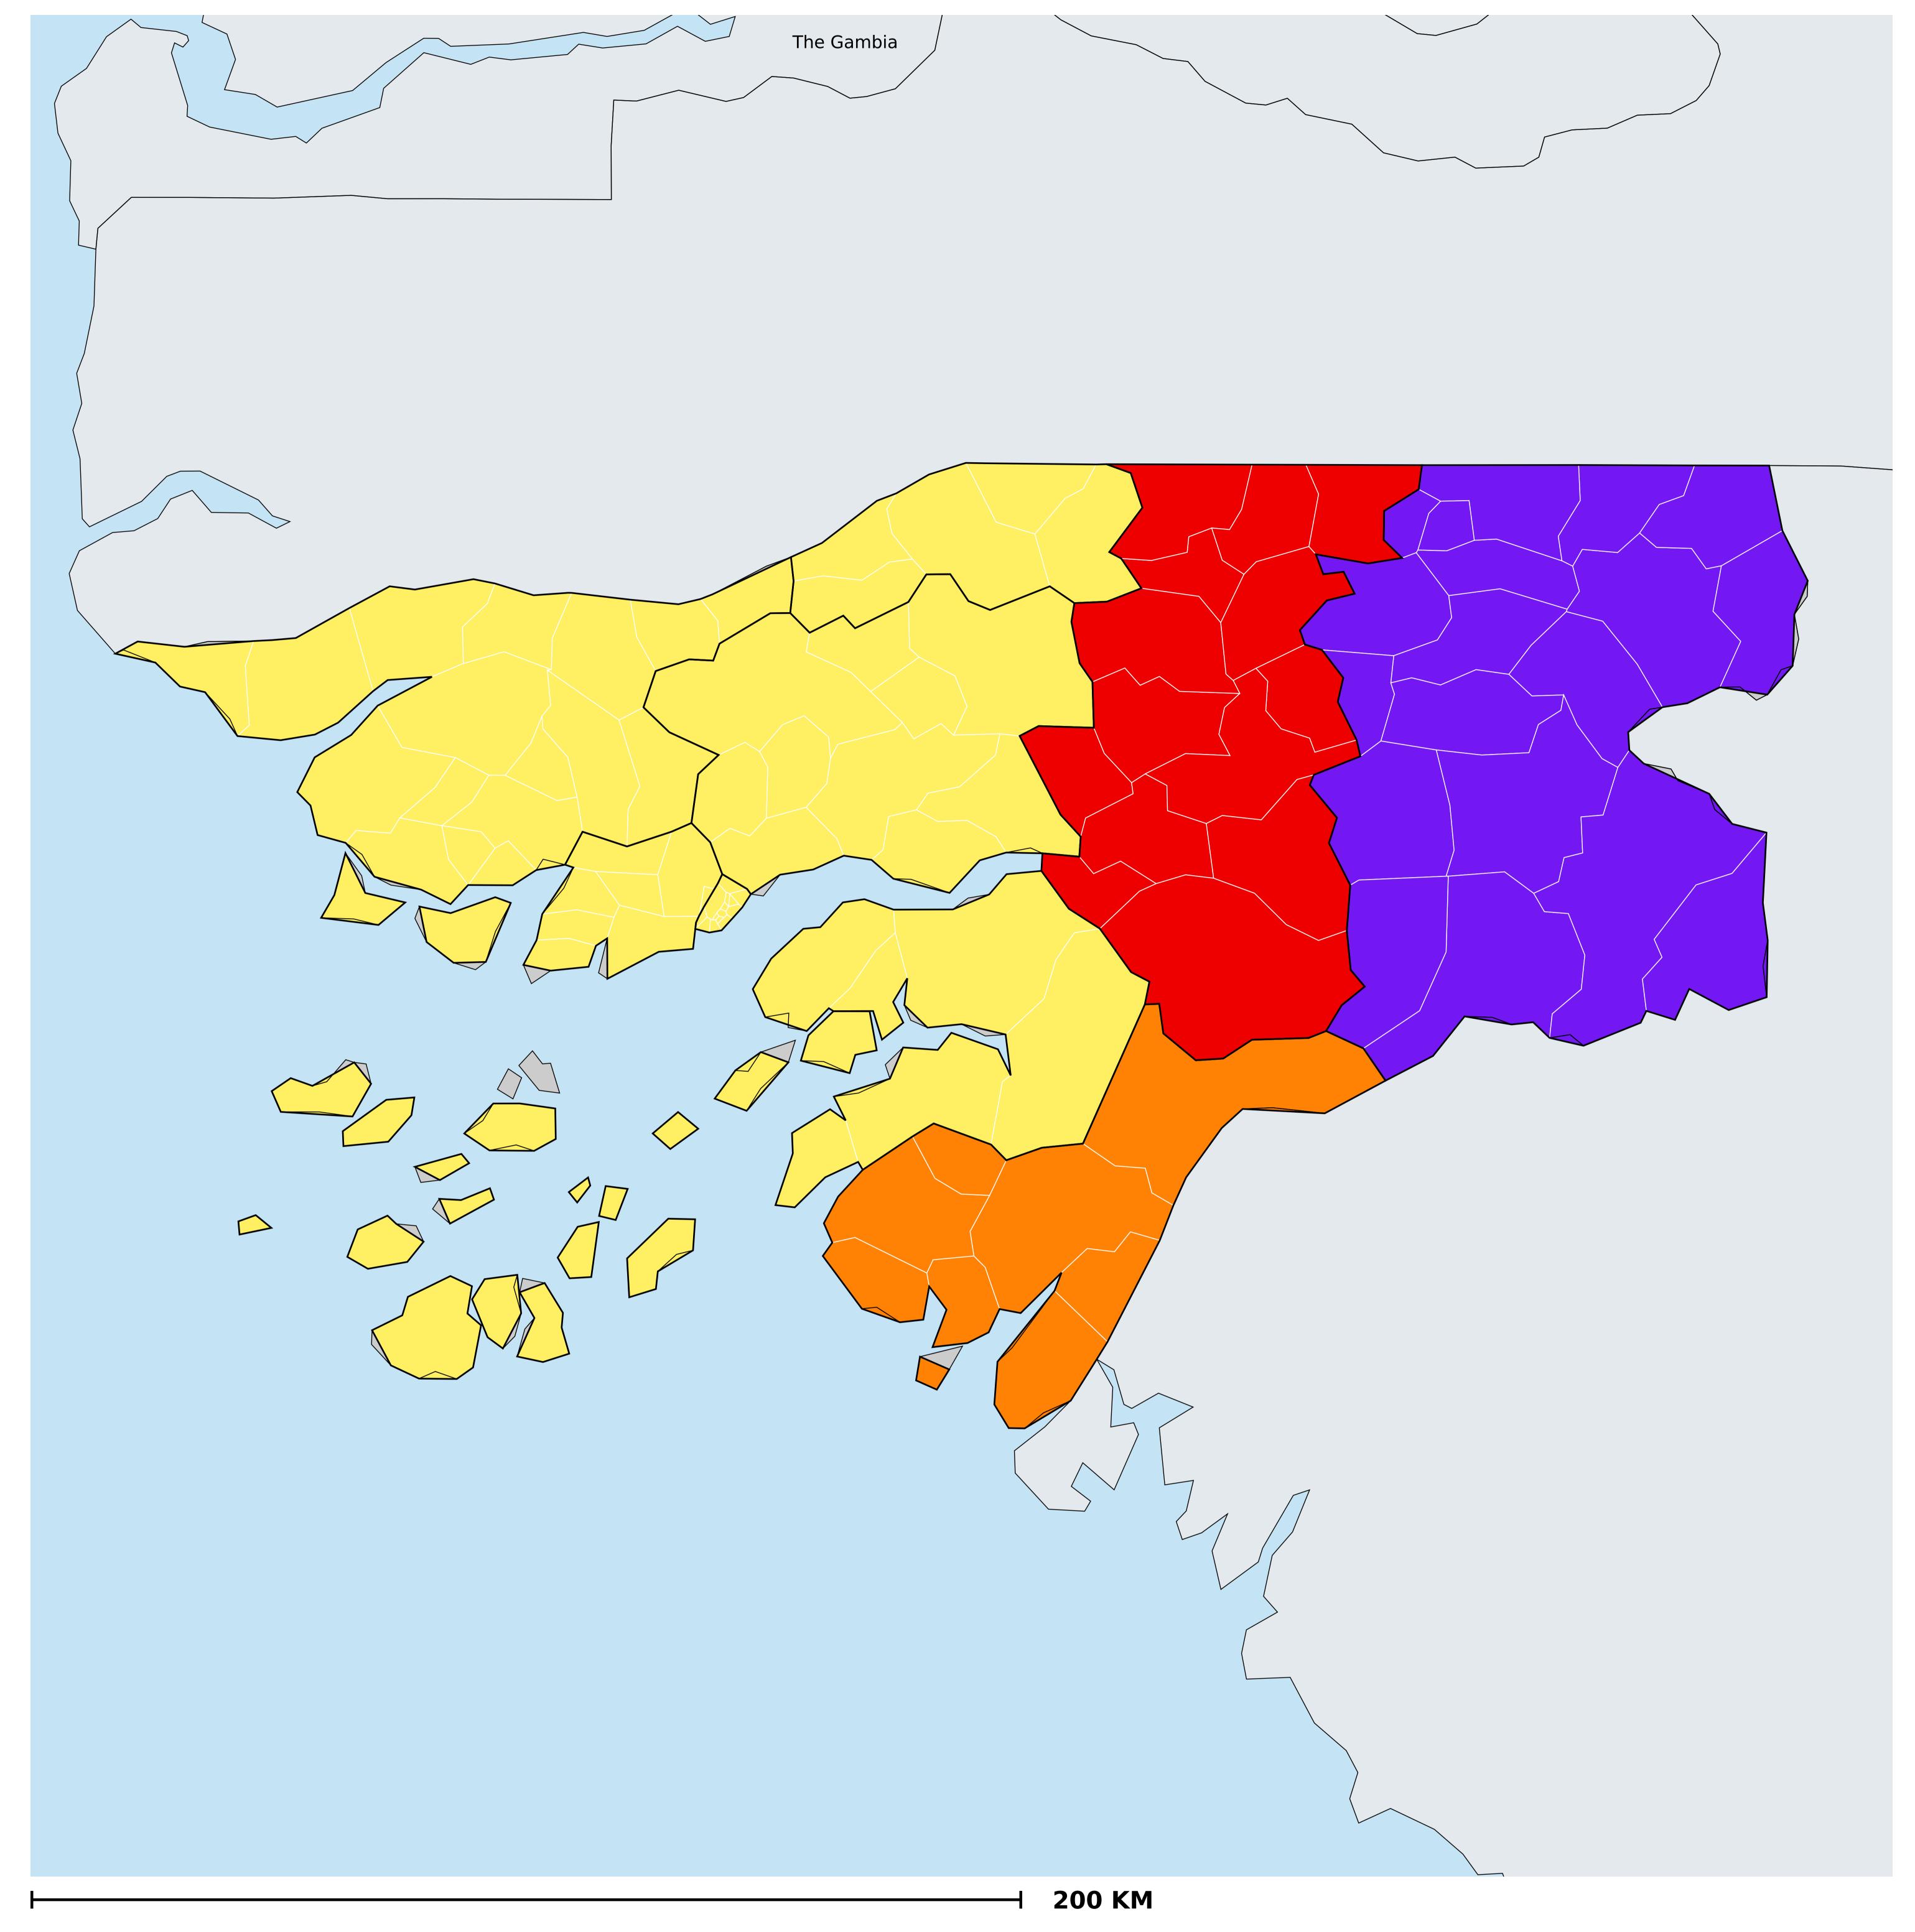

## Guinea-Bissau (2022)

## Geographic MDA/PC coverage of Onchocerciasis

Boundaries, names and designations used here do not imply expression of WHO opinion concerning the legal status of any country, territory or area, or of its authorities, or concerning delimitation of frontiers or boundaries. Dotted / dashed lines represent approximate border lines for which there may not yet be full agreement.

## Onchocerciasis > MDA/PC coverage > Geographic coverage

Unknown / consider Oncho Elimination mapping
Not suitable for Onchocerciasis
Unknown (under LF MDA)
MDA delivered
MDA not delivered - Endemic
MDA not delivered - under IA
Under post-intervention surveillance
No data available