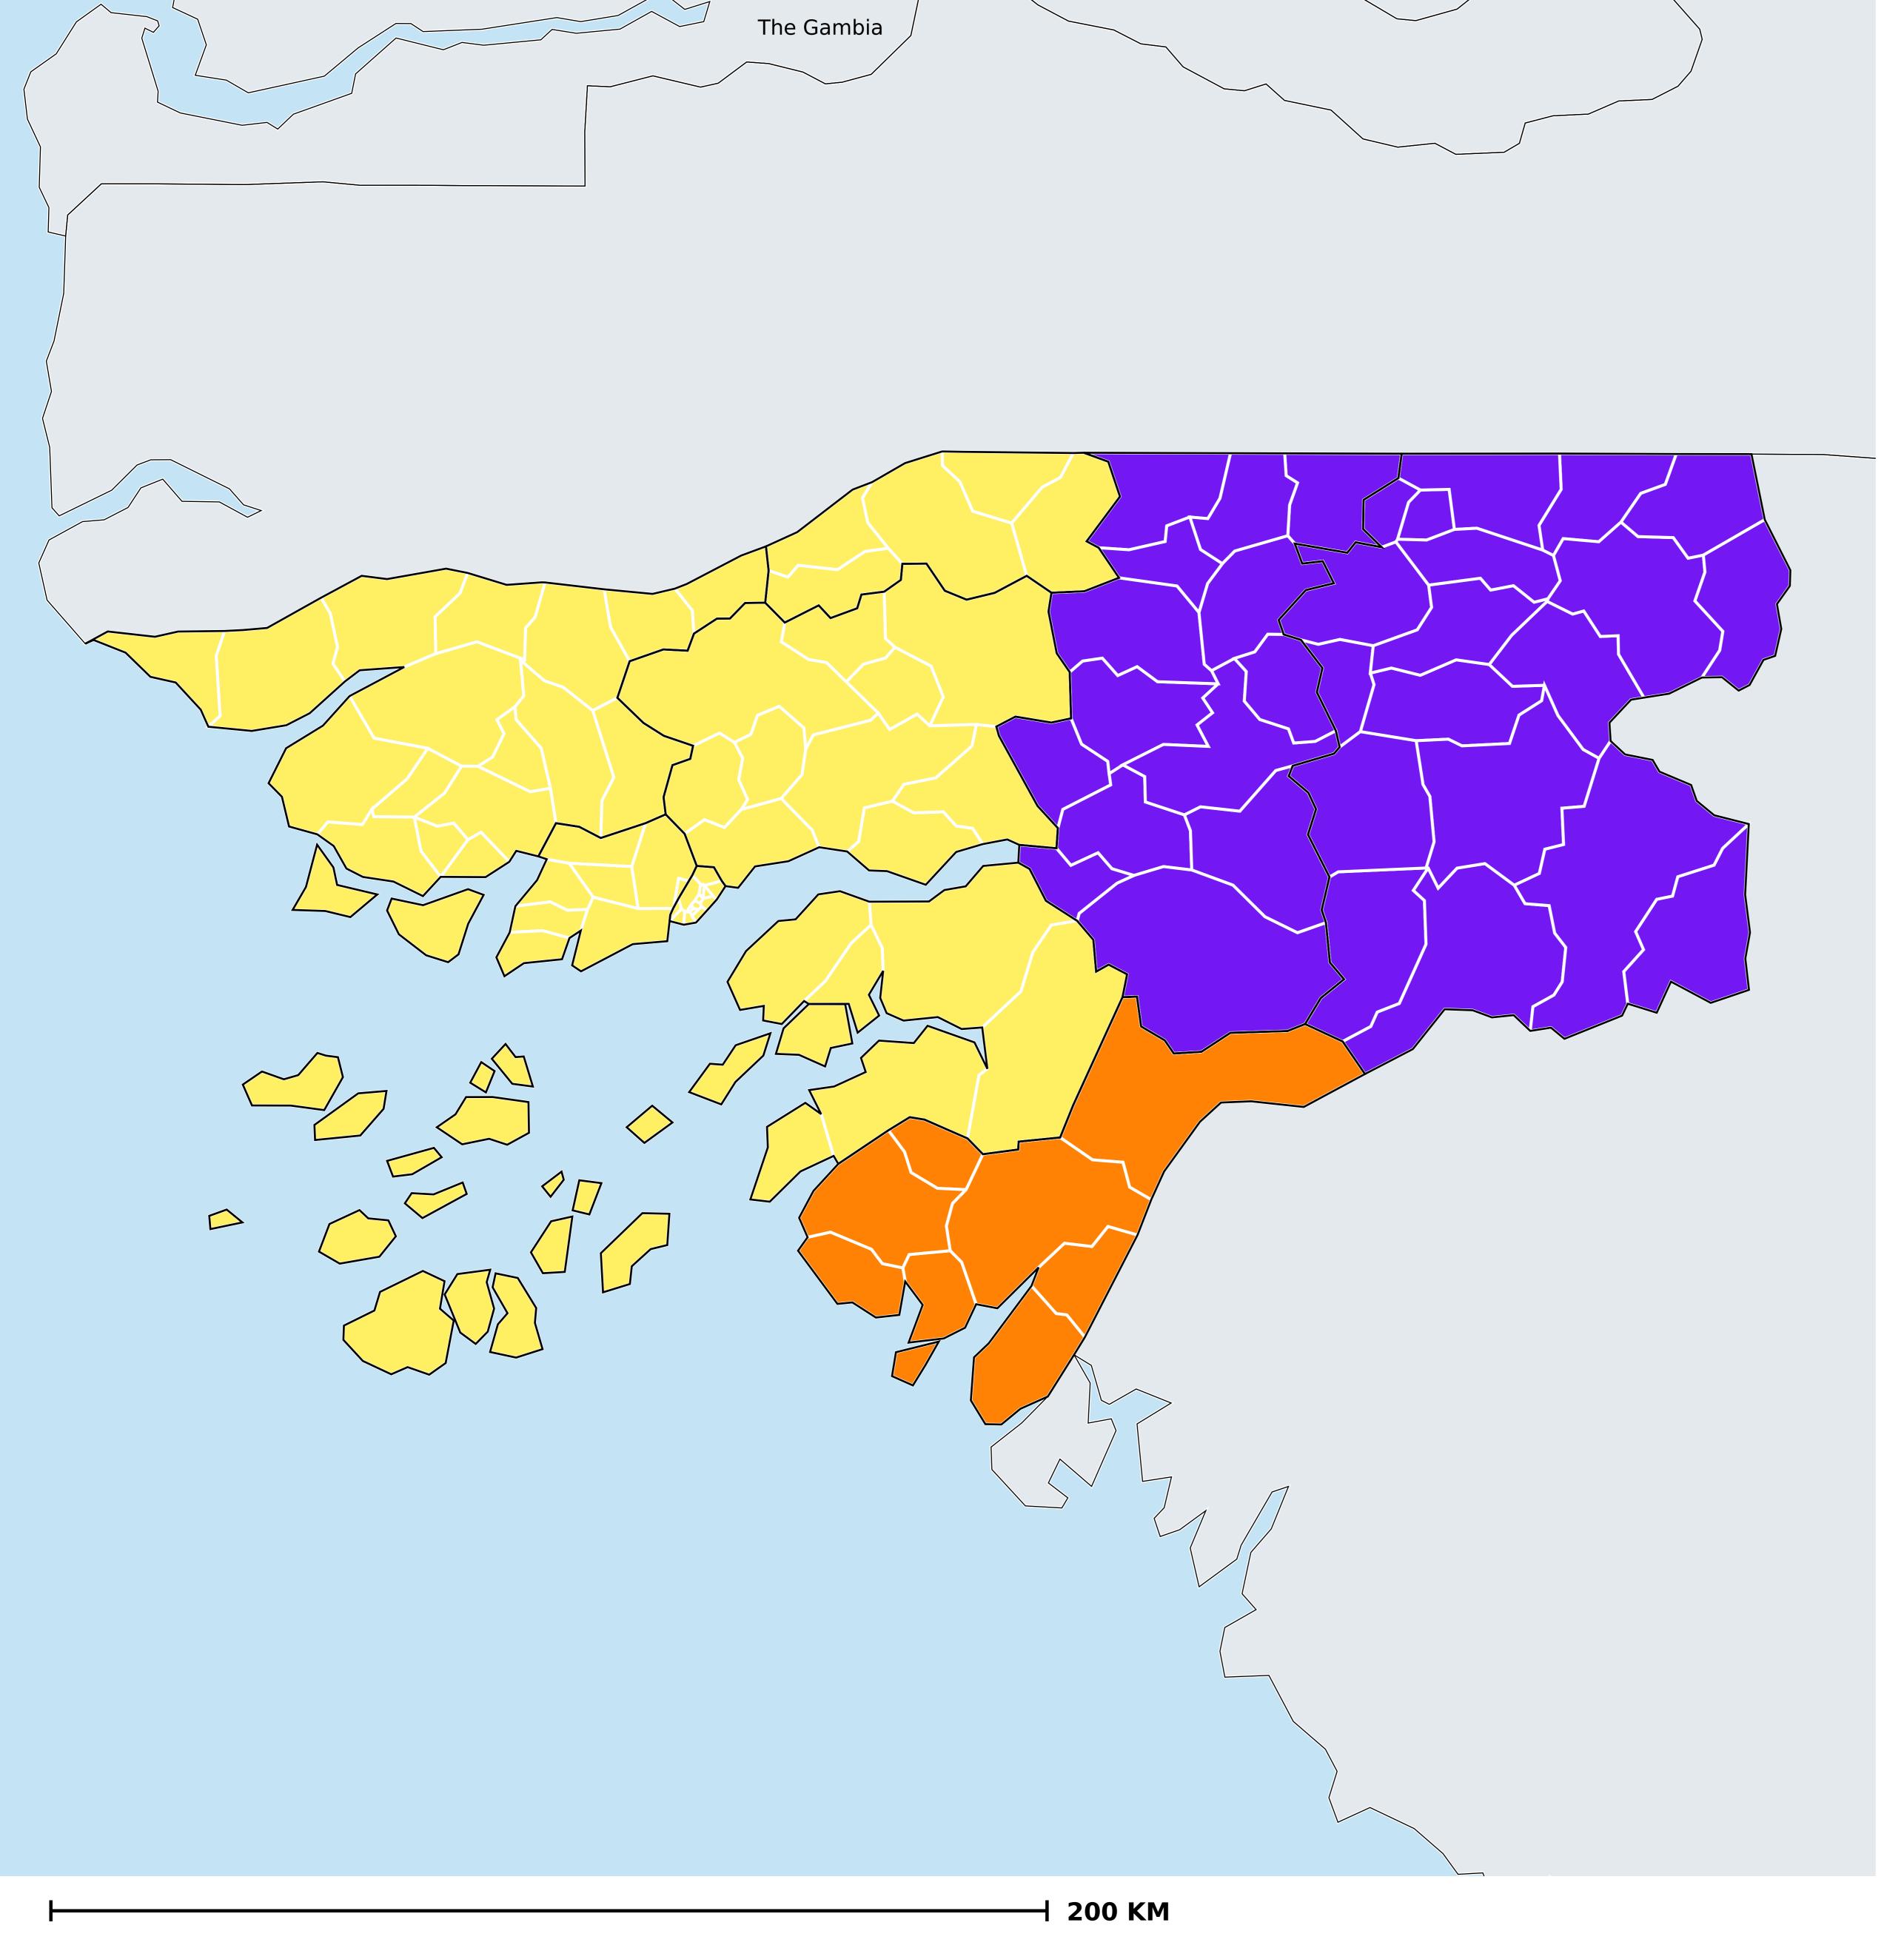

## Guinea-Bissau (2020)

## Geographic MDA/PC coverage of Onchocerciasis

Onchocerciasis > MDA/PC coverage > Geographic coverage

Unknown / consider Oncho Elimination mapping

Not suitable for Onchocerciasis

Unknown (under LF MDA)

MDA delivered

MDA not delivered - Endemic

Under post-intervention surveillance

No data available

Boundaries, names and designations used here do not imply expression of WHO opinion concerning the legal status of any country, territory or area, or of its authorities, or concerning delimitation of frontiers or boundaries. Dotted / dashed lines represent approximate border lines for which there may not yet be full agreement.

## **Data Source:**

Data provided by health ministries to ESPEN through WHO reporting processes. All reasonable precautions have been taken to verify this information

Copyright 2023 WHO. All rights reserved. Generated 19 September 2023