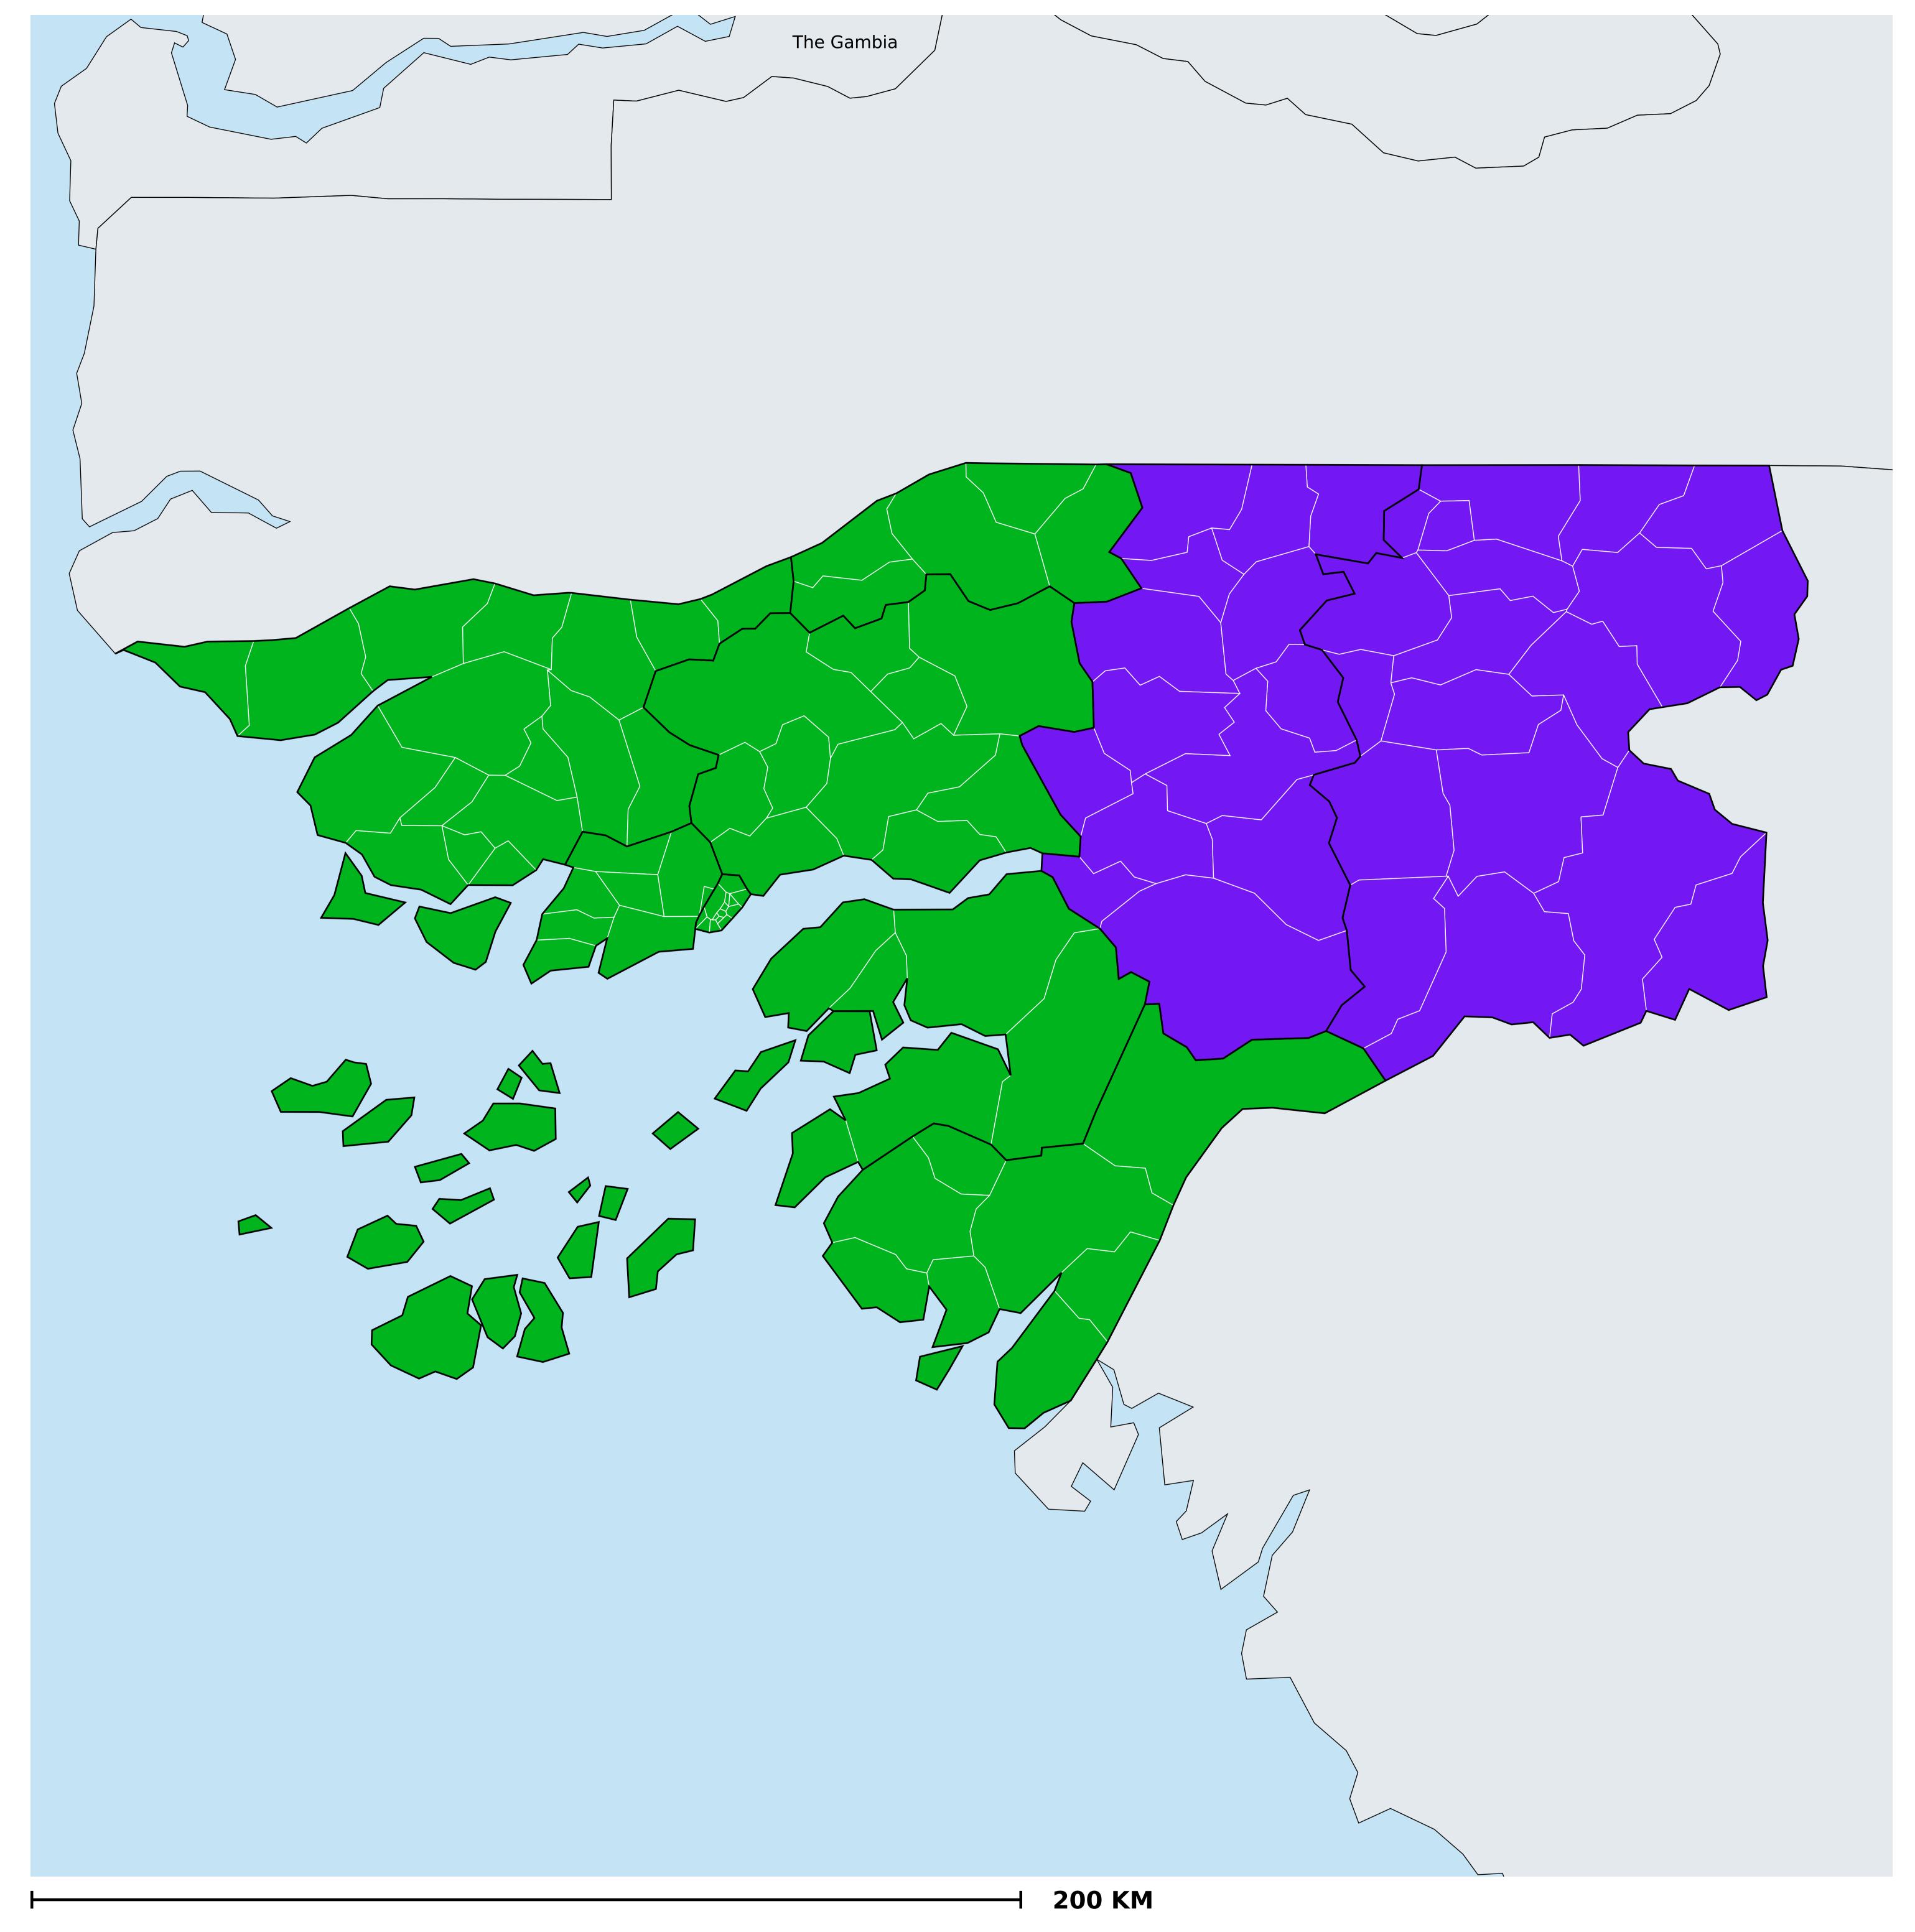

## Guinea-Bissau (2017)

## Geographic MDA/PC coverage of Onchocerciasis

Boundaries, names and designations used here do not imply expression of WHO opinion concerning the legal status of any country, territory or area, or of its authorities, or concerning delimitation of frontiers or boundaries. Dotted / dashed lines represent approximate border lines for which there may not yet be full agreement.

## Onchocerciasis > MDA/PC coverage > Geographic coverage

Unknown / consider Oncho Elimination mapping
Not suitable for Onchocerciasis
Unknown (under LF MDA)
MDA delivered
MDA not delivered - Endemic
Under post-intervention surveillance
No data available