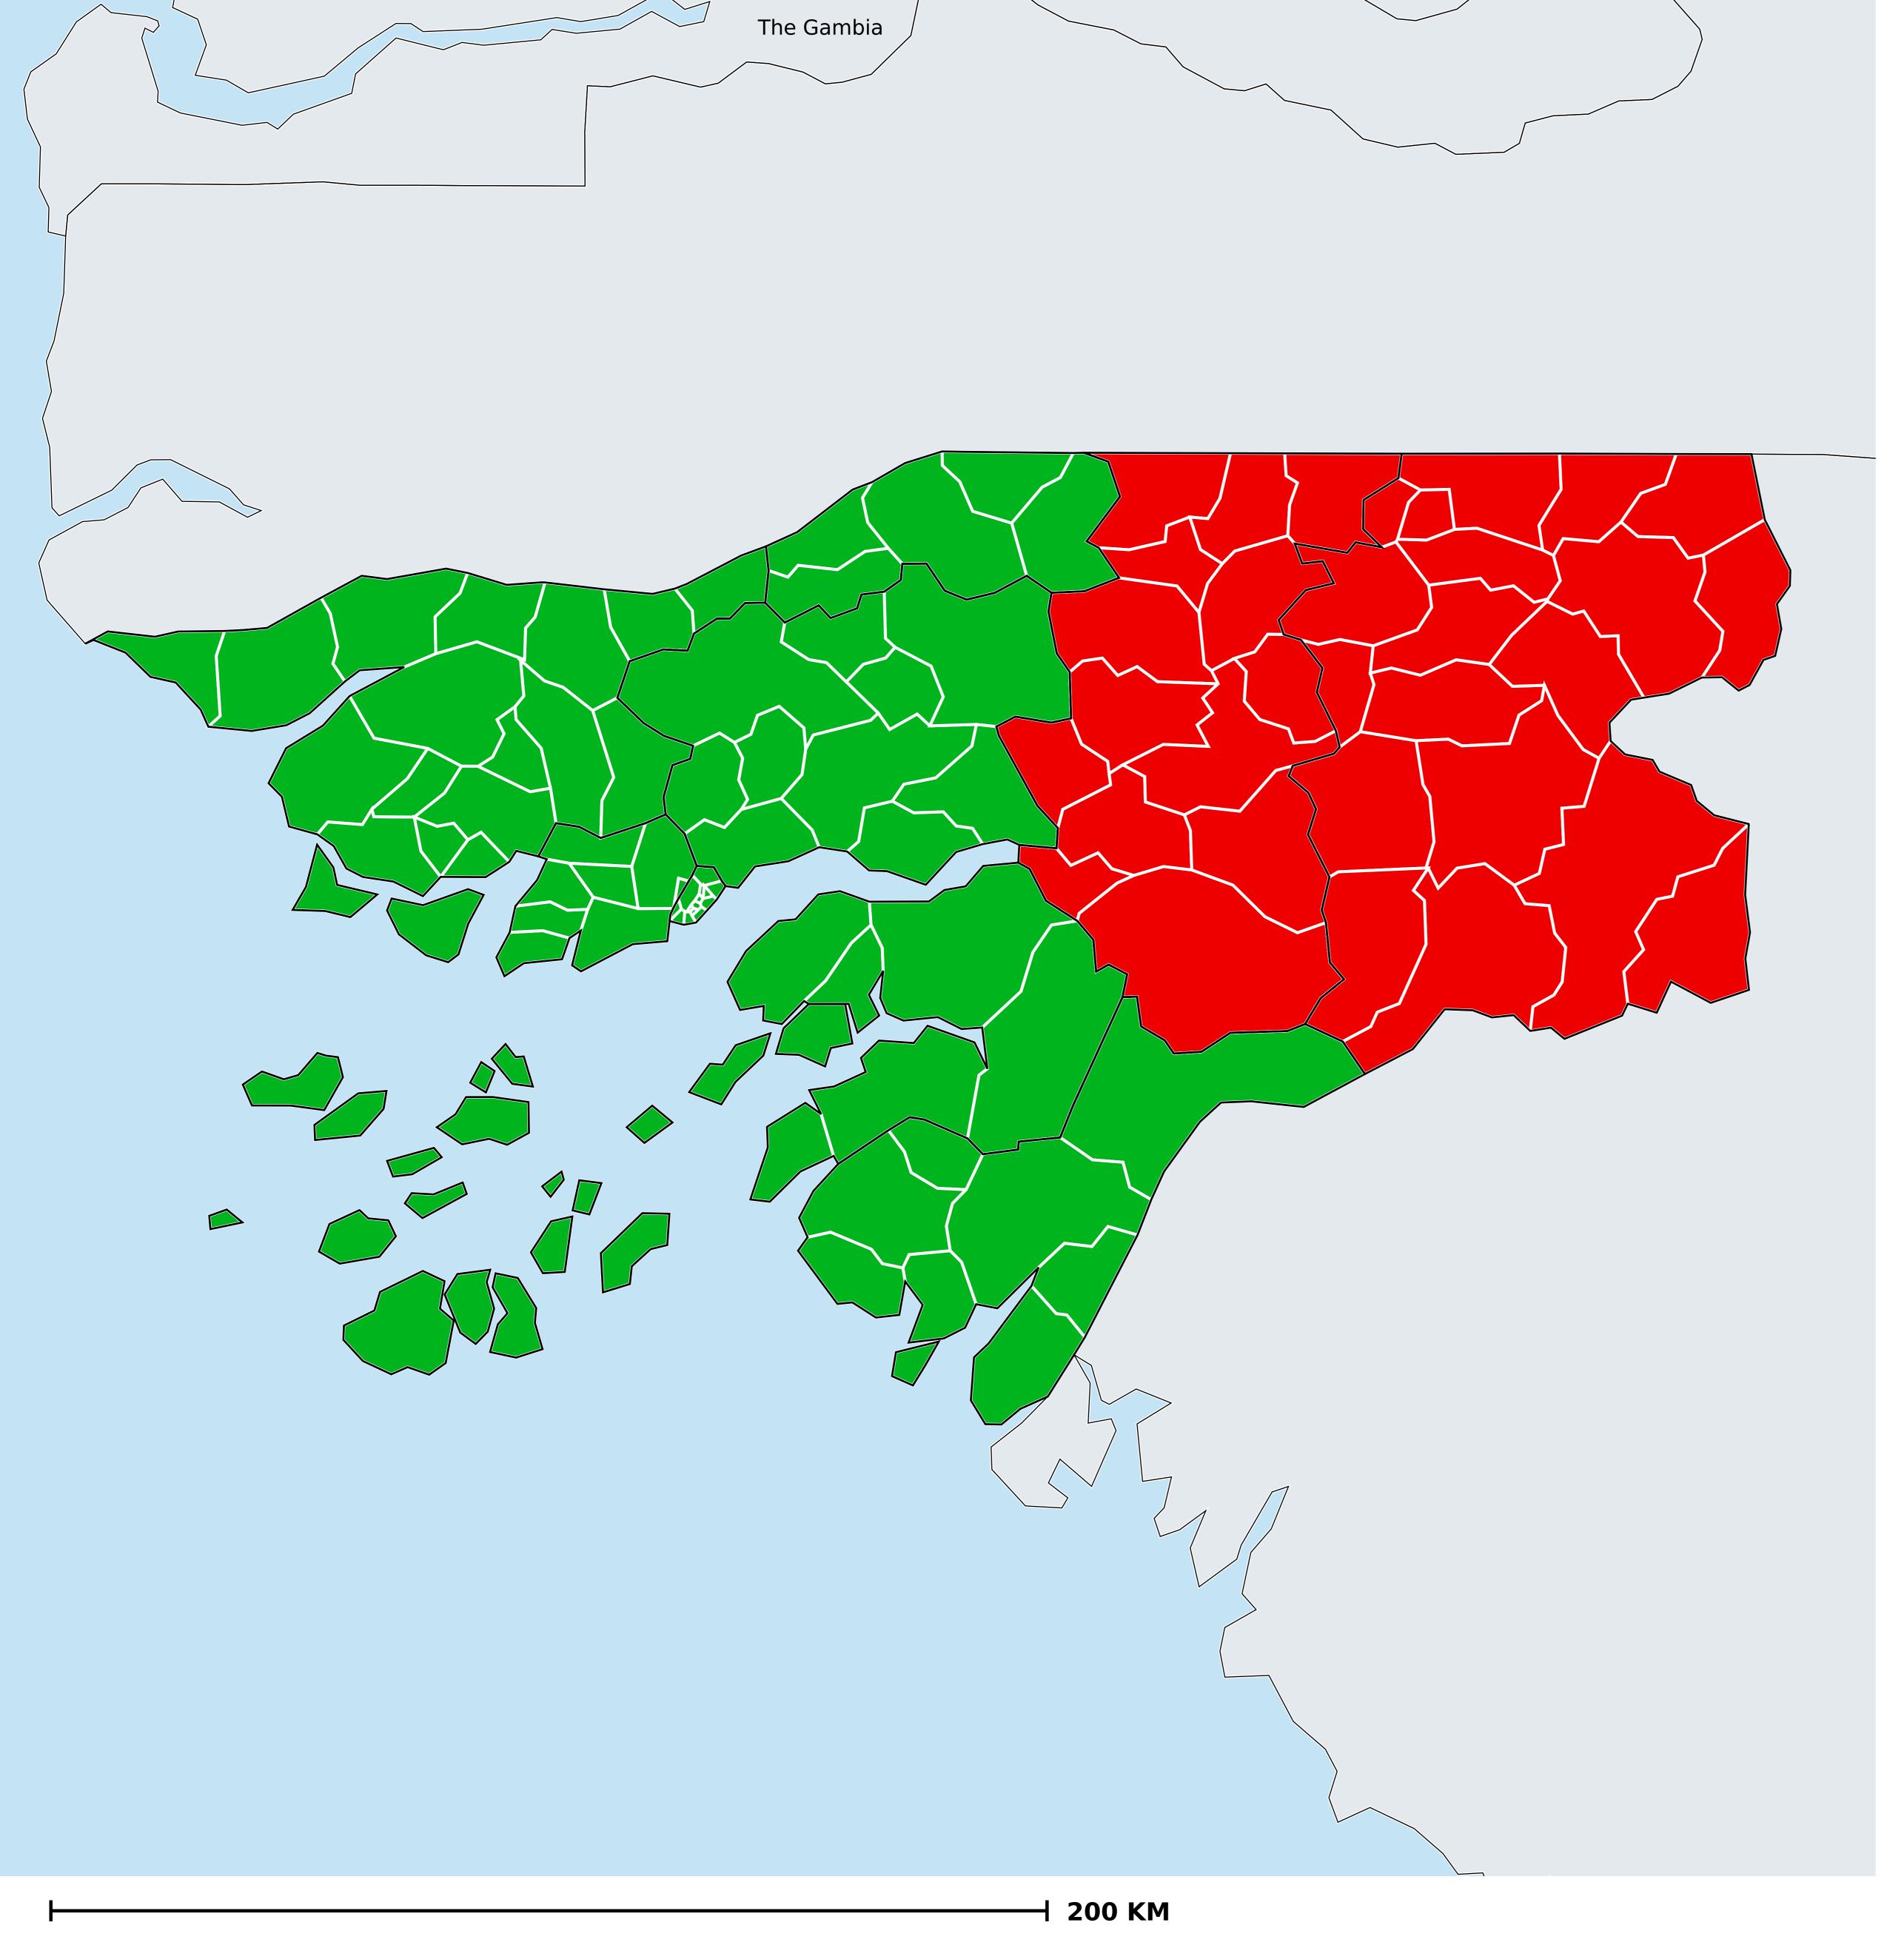

## Guinea-Bissau (2015)

## Geographic MDA/PC coverage of Onchocerciasis

Onchocerciasis > MDA/PC coverage > Geographic coverage

Unknown / consider Oncho Elimination mapping

Not suitable for Onchocerciasis

Unknown (under LF MDA)

MDA delivered

MDA not delivered - Endemic

Under post-intervention surveillance

No data available

Boundaries, names and designations used here do not imply expression of WHO opinion concerning the legal status of any country, territory or area, or of its authorities, or concerning delimitation of frontiers or boundaries. Dotted / dashed lines represent approximate border lines for which there may not yet be full agreement.