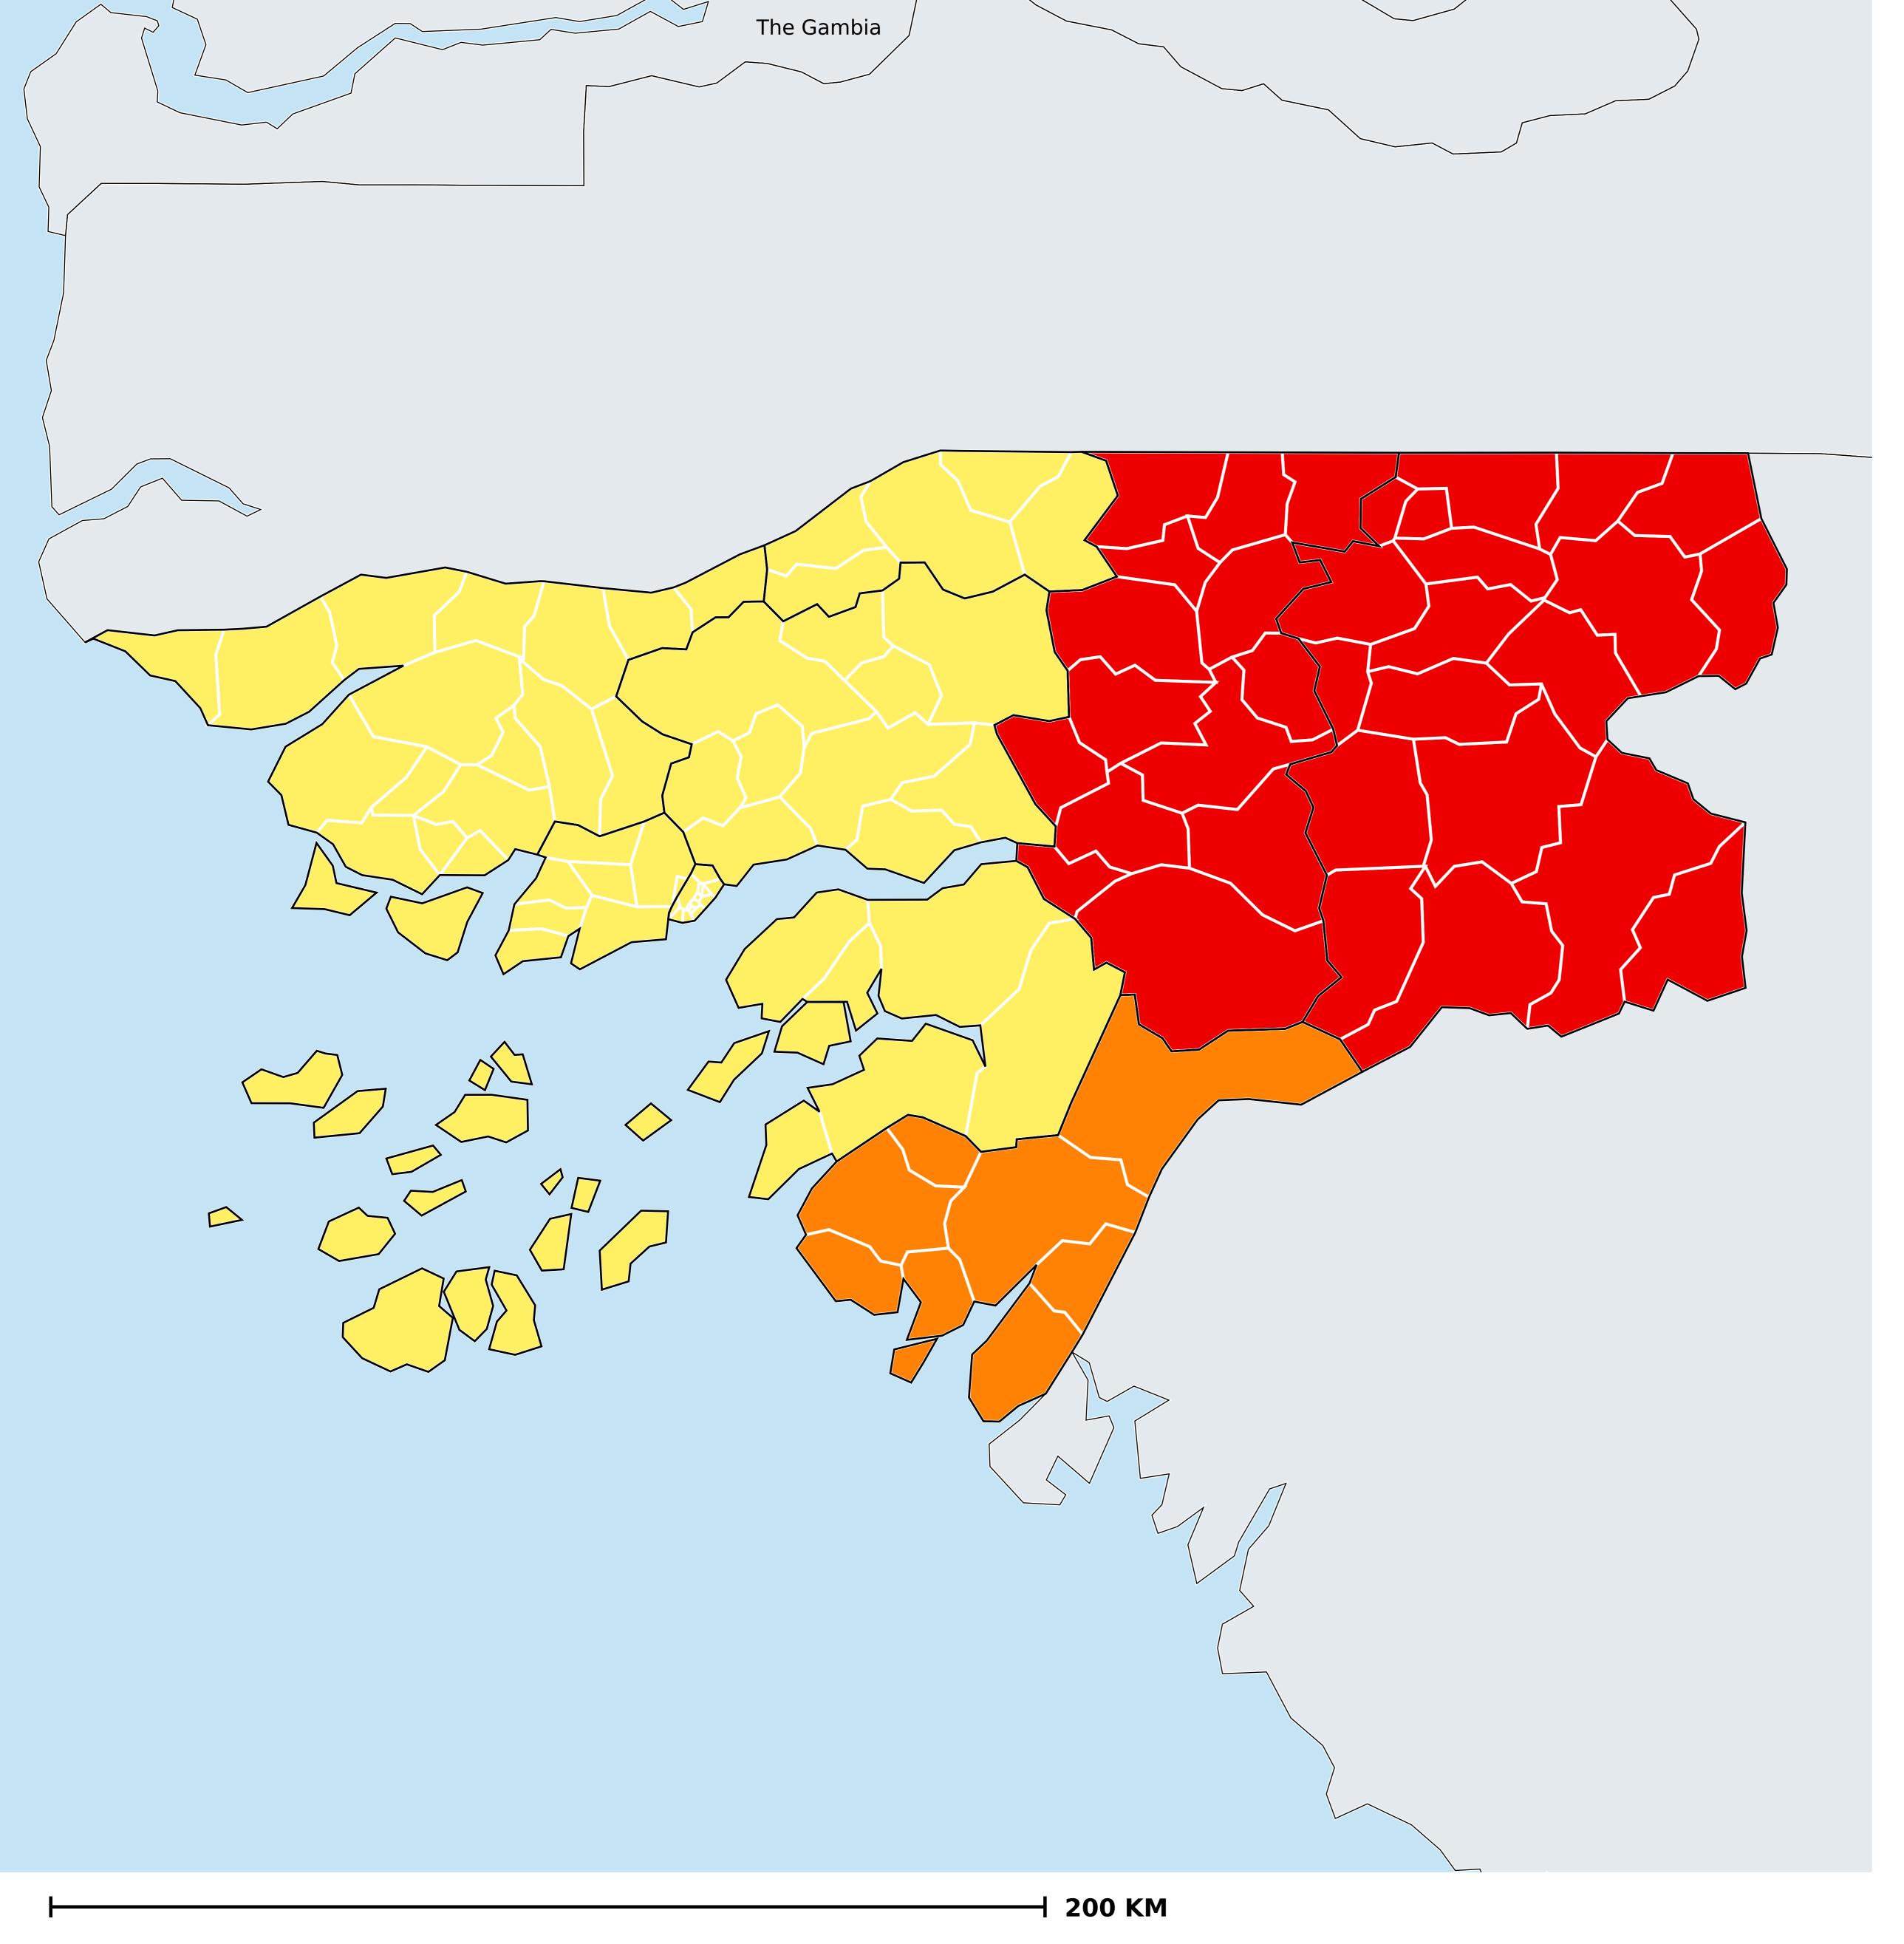

## Onchocerciasis > Endemicity

Not suitable for Onchocerciasis

Endemic (requiring MDA)

Endemic (pending IA)

Unknown (under LF MDA)

Under post-intervention surveillance

Unknown (consider Oncho Elimination Mapping)

No data available

Boundaries, names and designations used here do not imply expression of WHO opinion concerning the legal status of any country, territory or area, or of its authorities, or concerning delimitation of frontiers or boundaries. Dotted / dashed lines represent approximate border lines for which there may not yet be full agreement.