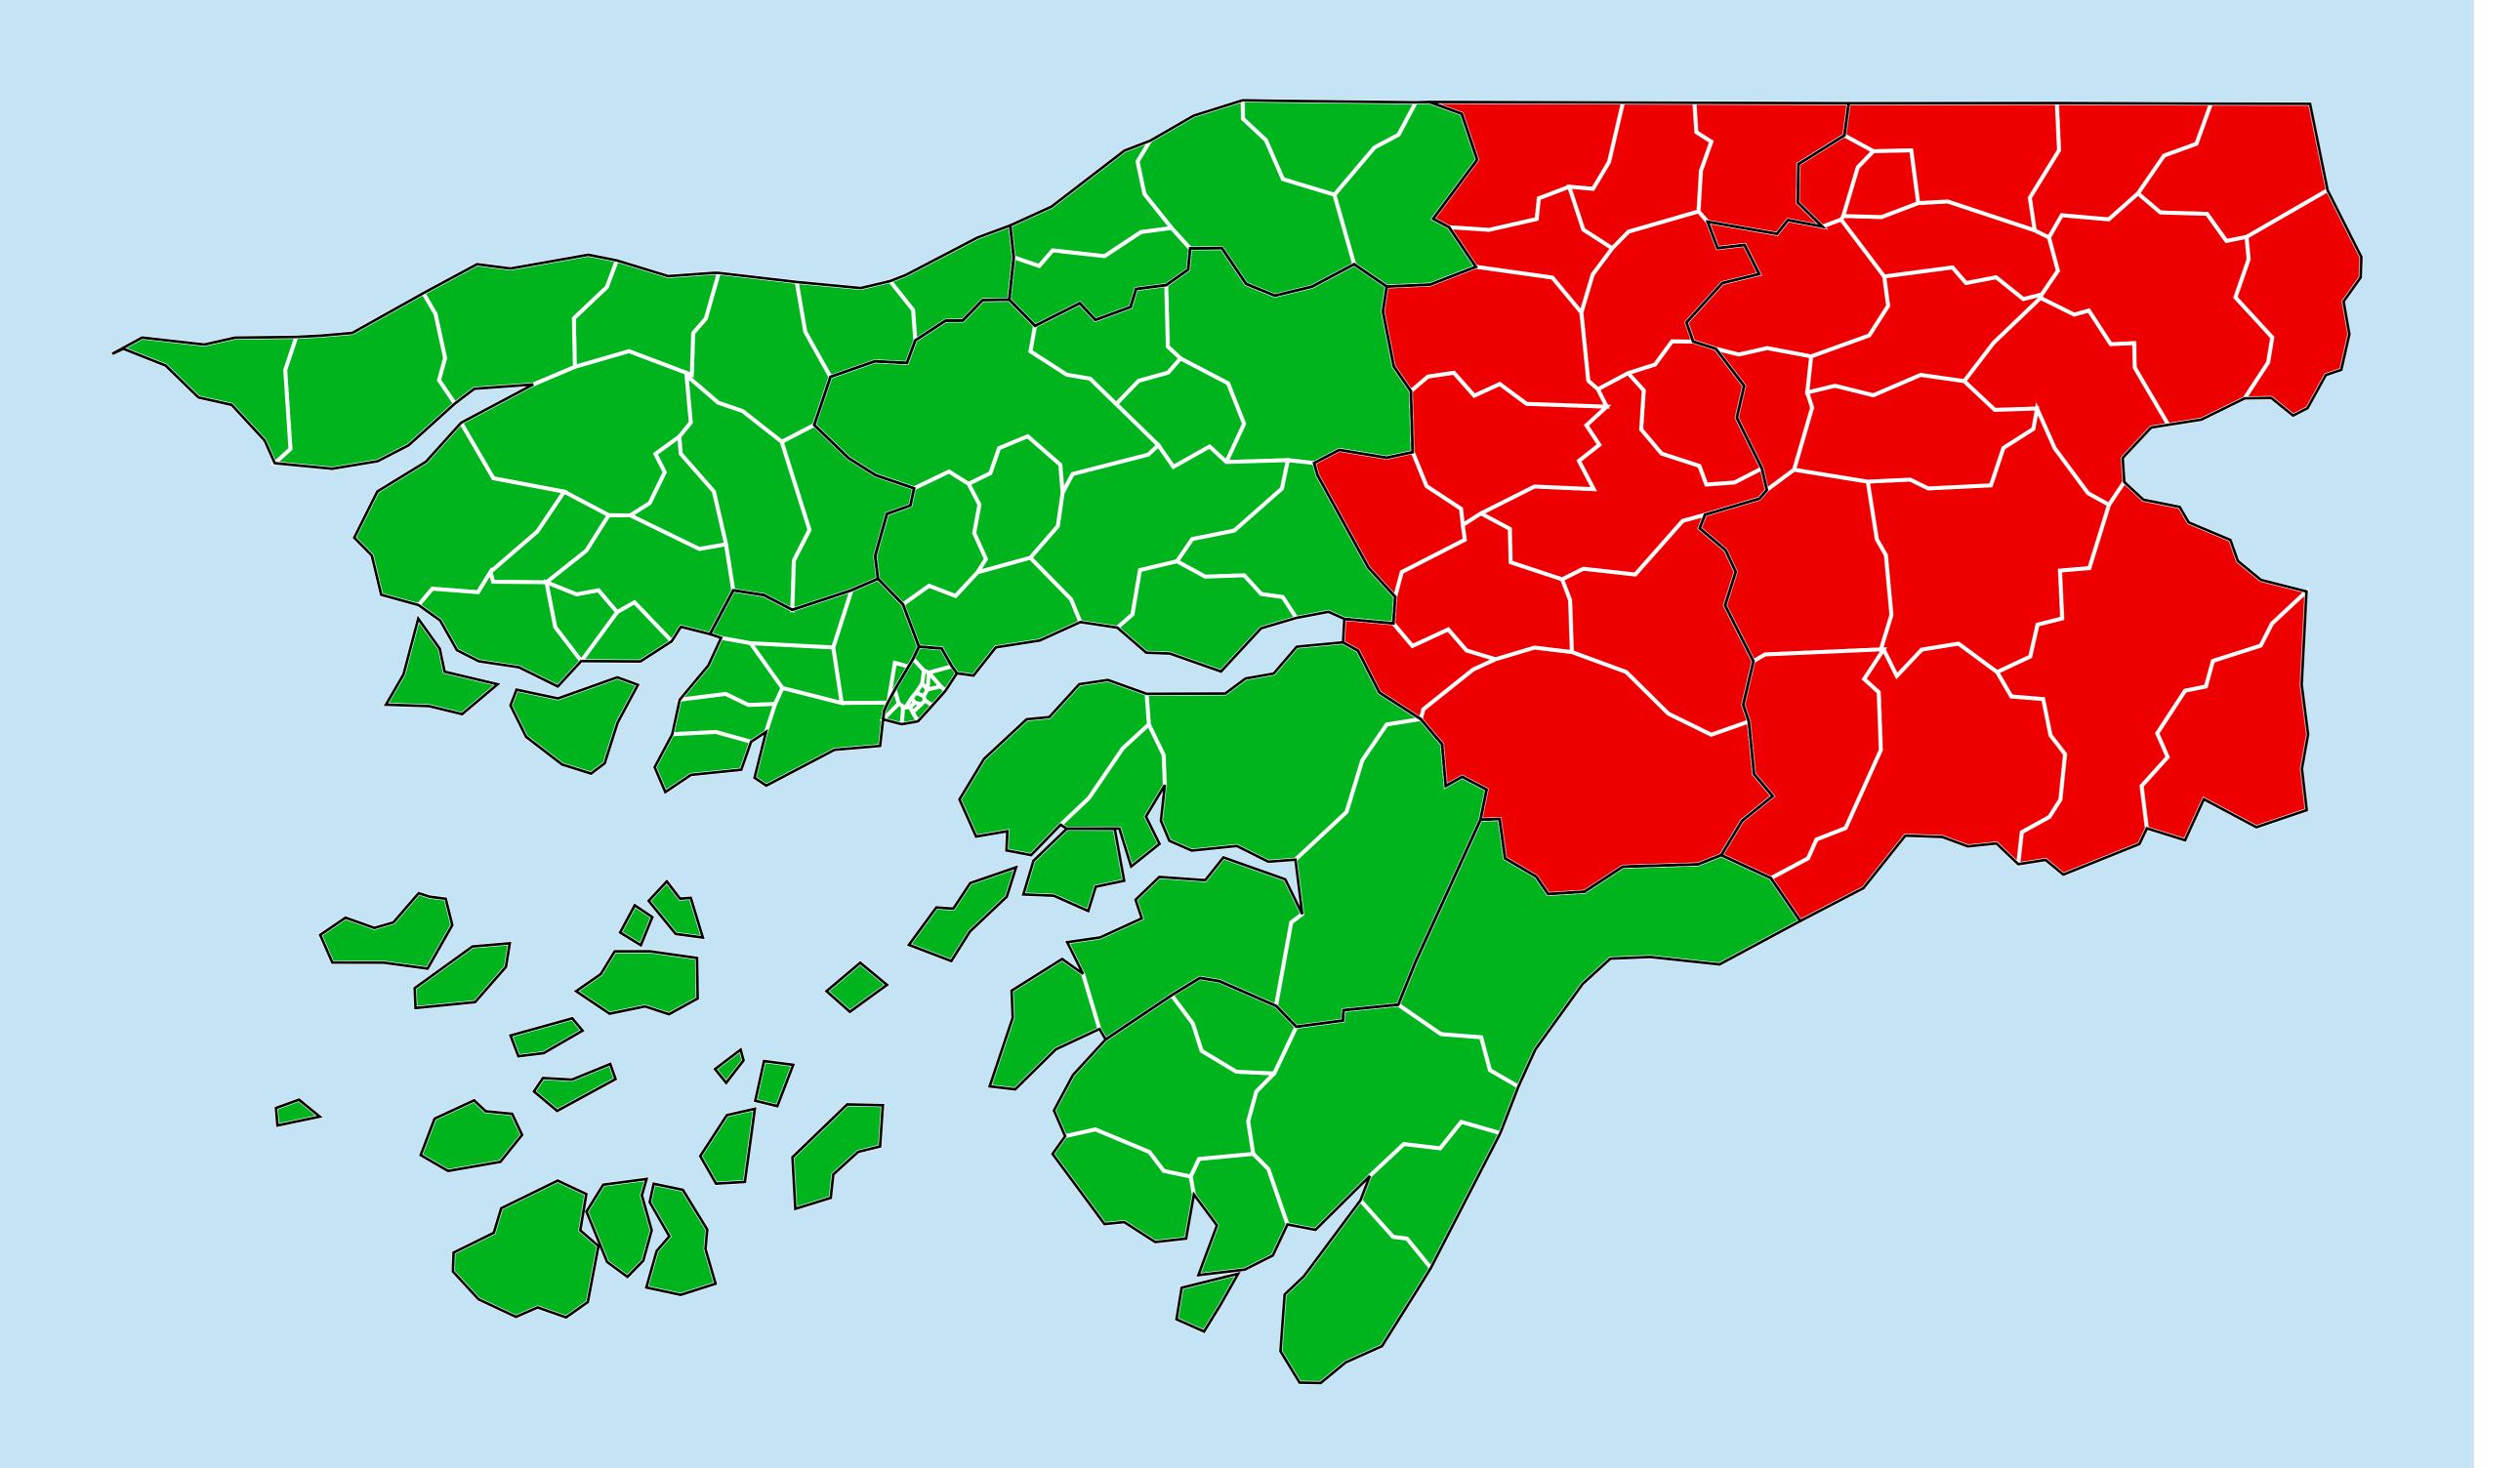

## Guinea-Bissau (2018)

## Status of Onchocerciasis Elimination

## Onchocerciasis > Endemicity

Boundaries, names and designations used here do not imply expression of WHO opinion concerning the legal status of any country, territory or area, or of its authorities, or concerning delimitation of frontiers or boundaries. Dotted / dashed lines represent approximate border lines for which there may not yet be full agreement.

## **Data Source:**

Data provided by health ministries to ESPEN through WHO reporting processes. All reasonable precautions have been taken to verify this information

Copyright 2023 WHO. All rights reserved. Generated 18 September 2023