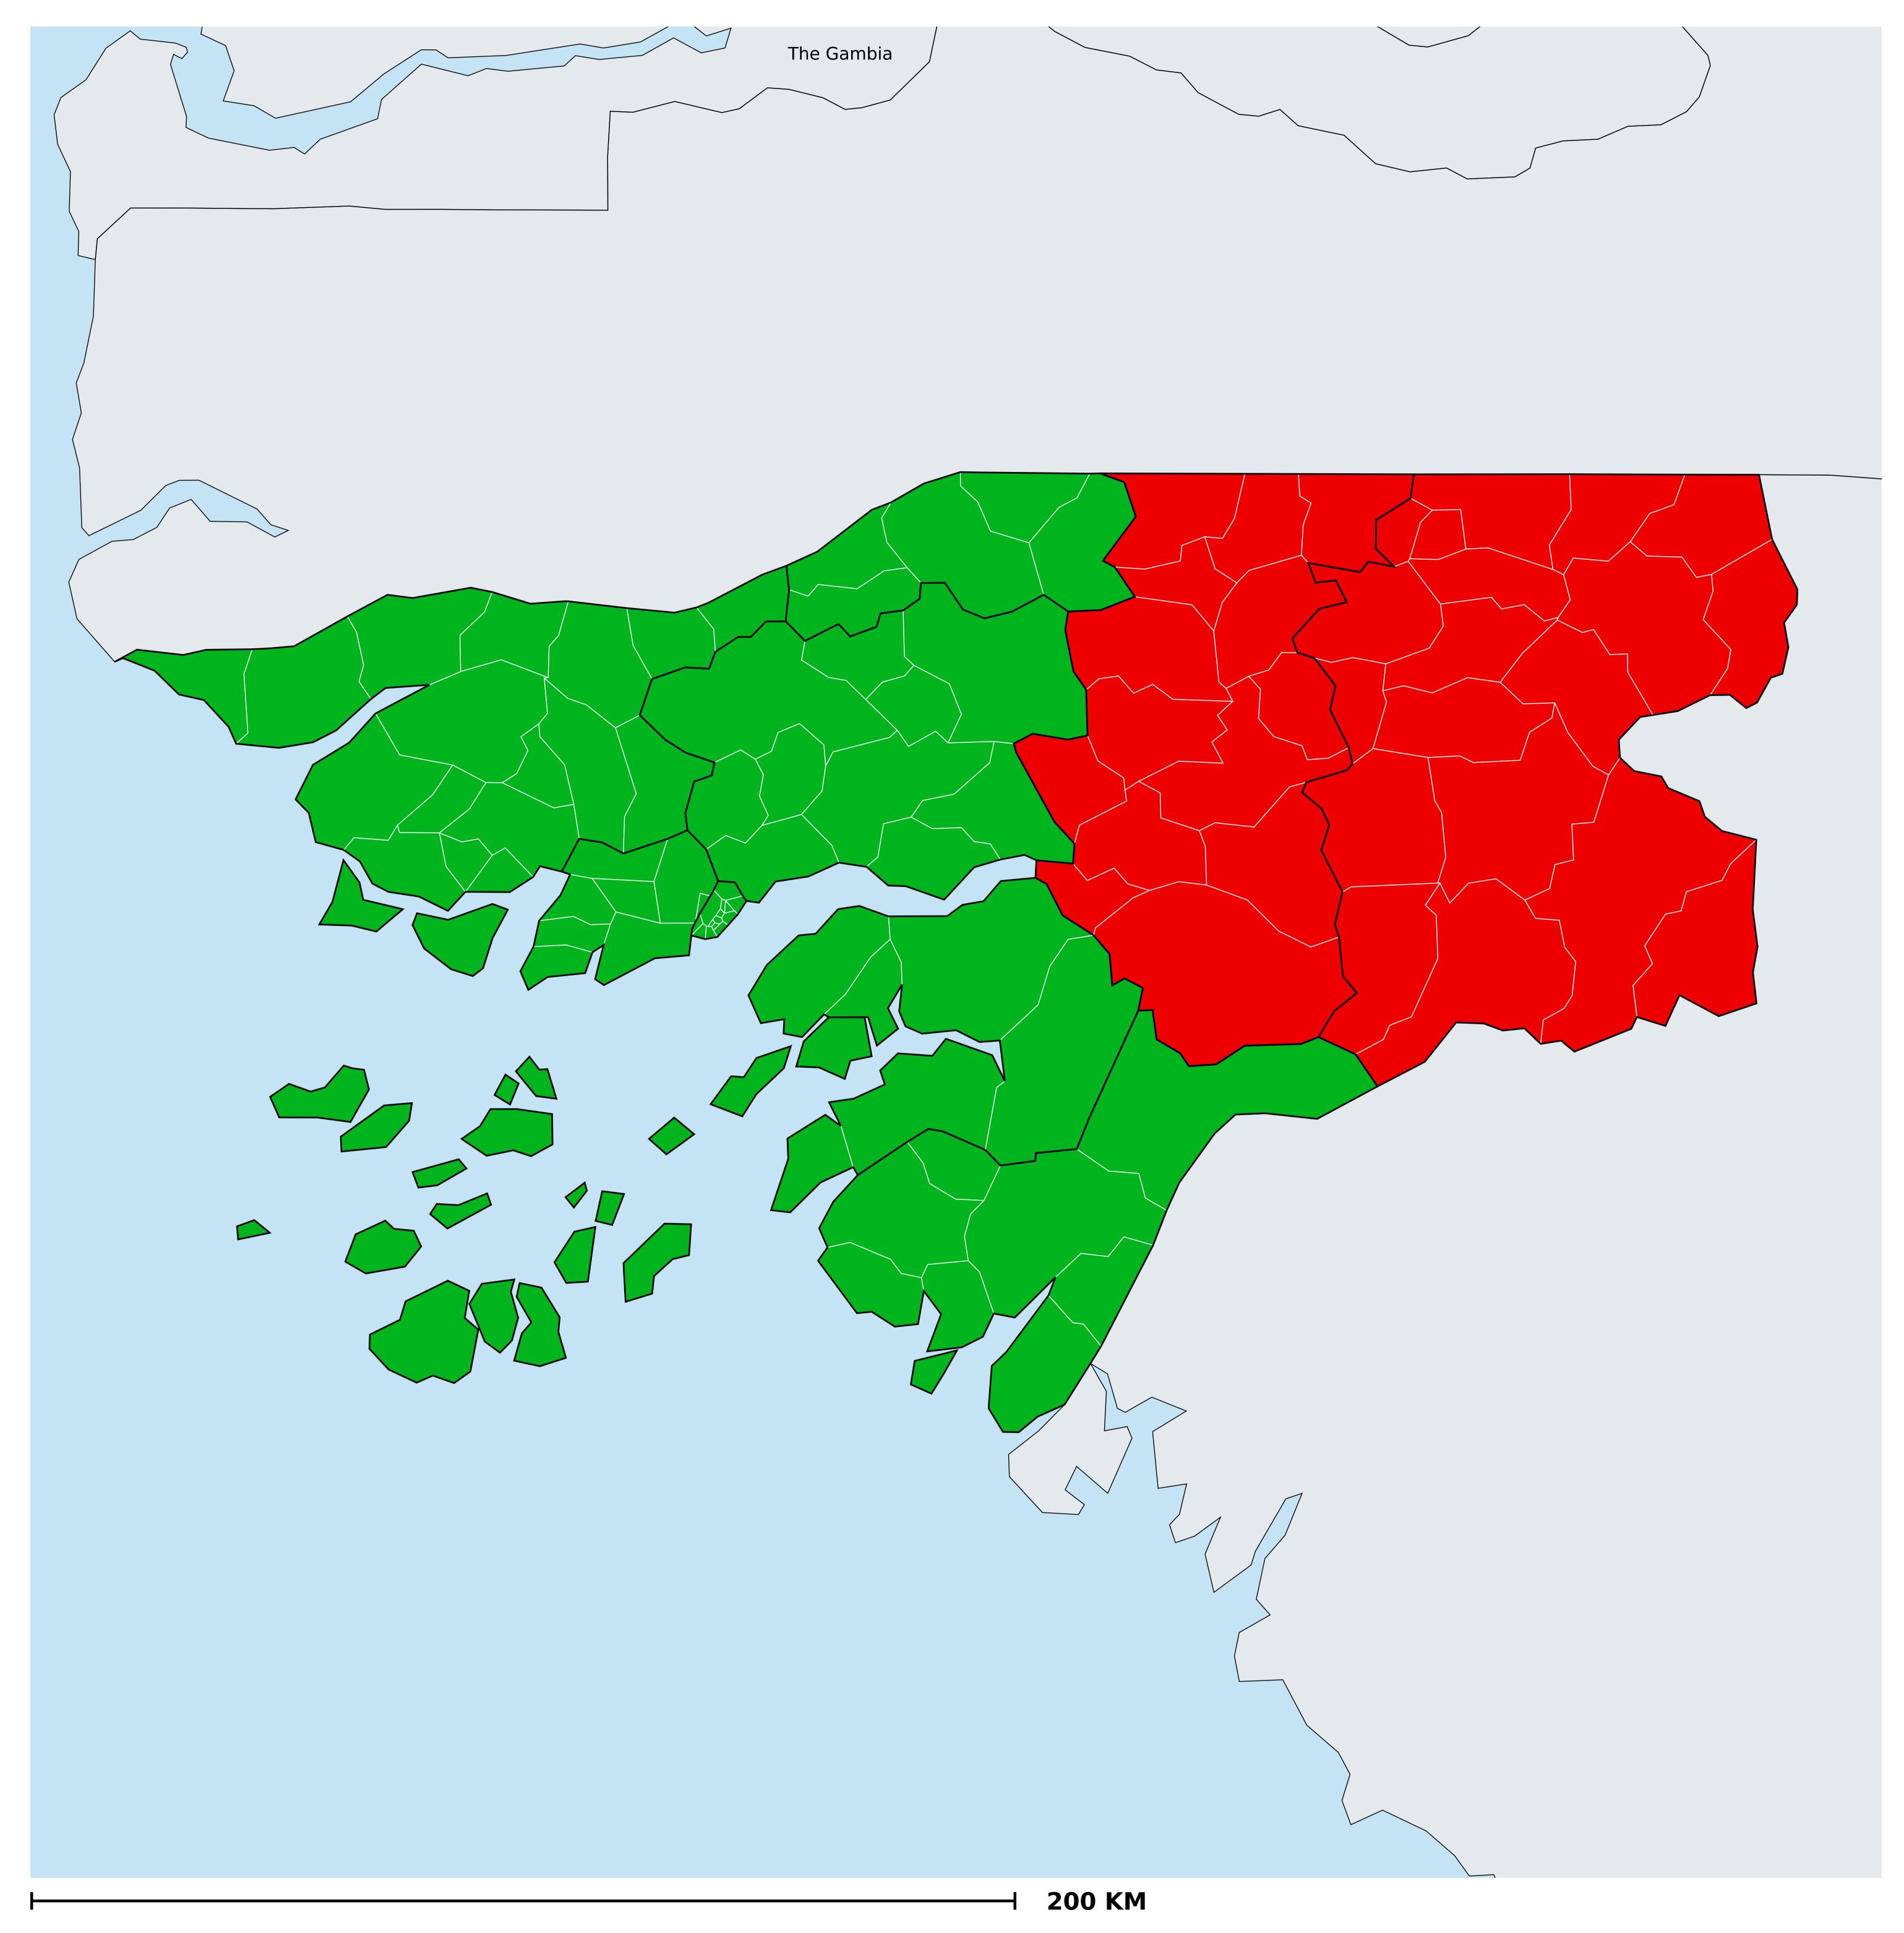

## Guinea-Bissau (2017)

## Status of Onchocerciasis Elimination

Boundaries, names and designations used here do not imply expression of WHO opinion concerning the legal status of any country, territory or area, or of its authorities, or concerning delimitation of frontiers or boundaries. Dotted / dashed lines represent approximate border lines for which there may not yet be full agreement.

## Onchocerciasis > Endemicity

Not suitable for Onchocerciasis

Endemic (requiring MDA)

Unknown (under LF MDA)

Under post-intervention surveillance

Unknown (consider Oncho Elimination Mapping)

No data available