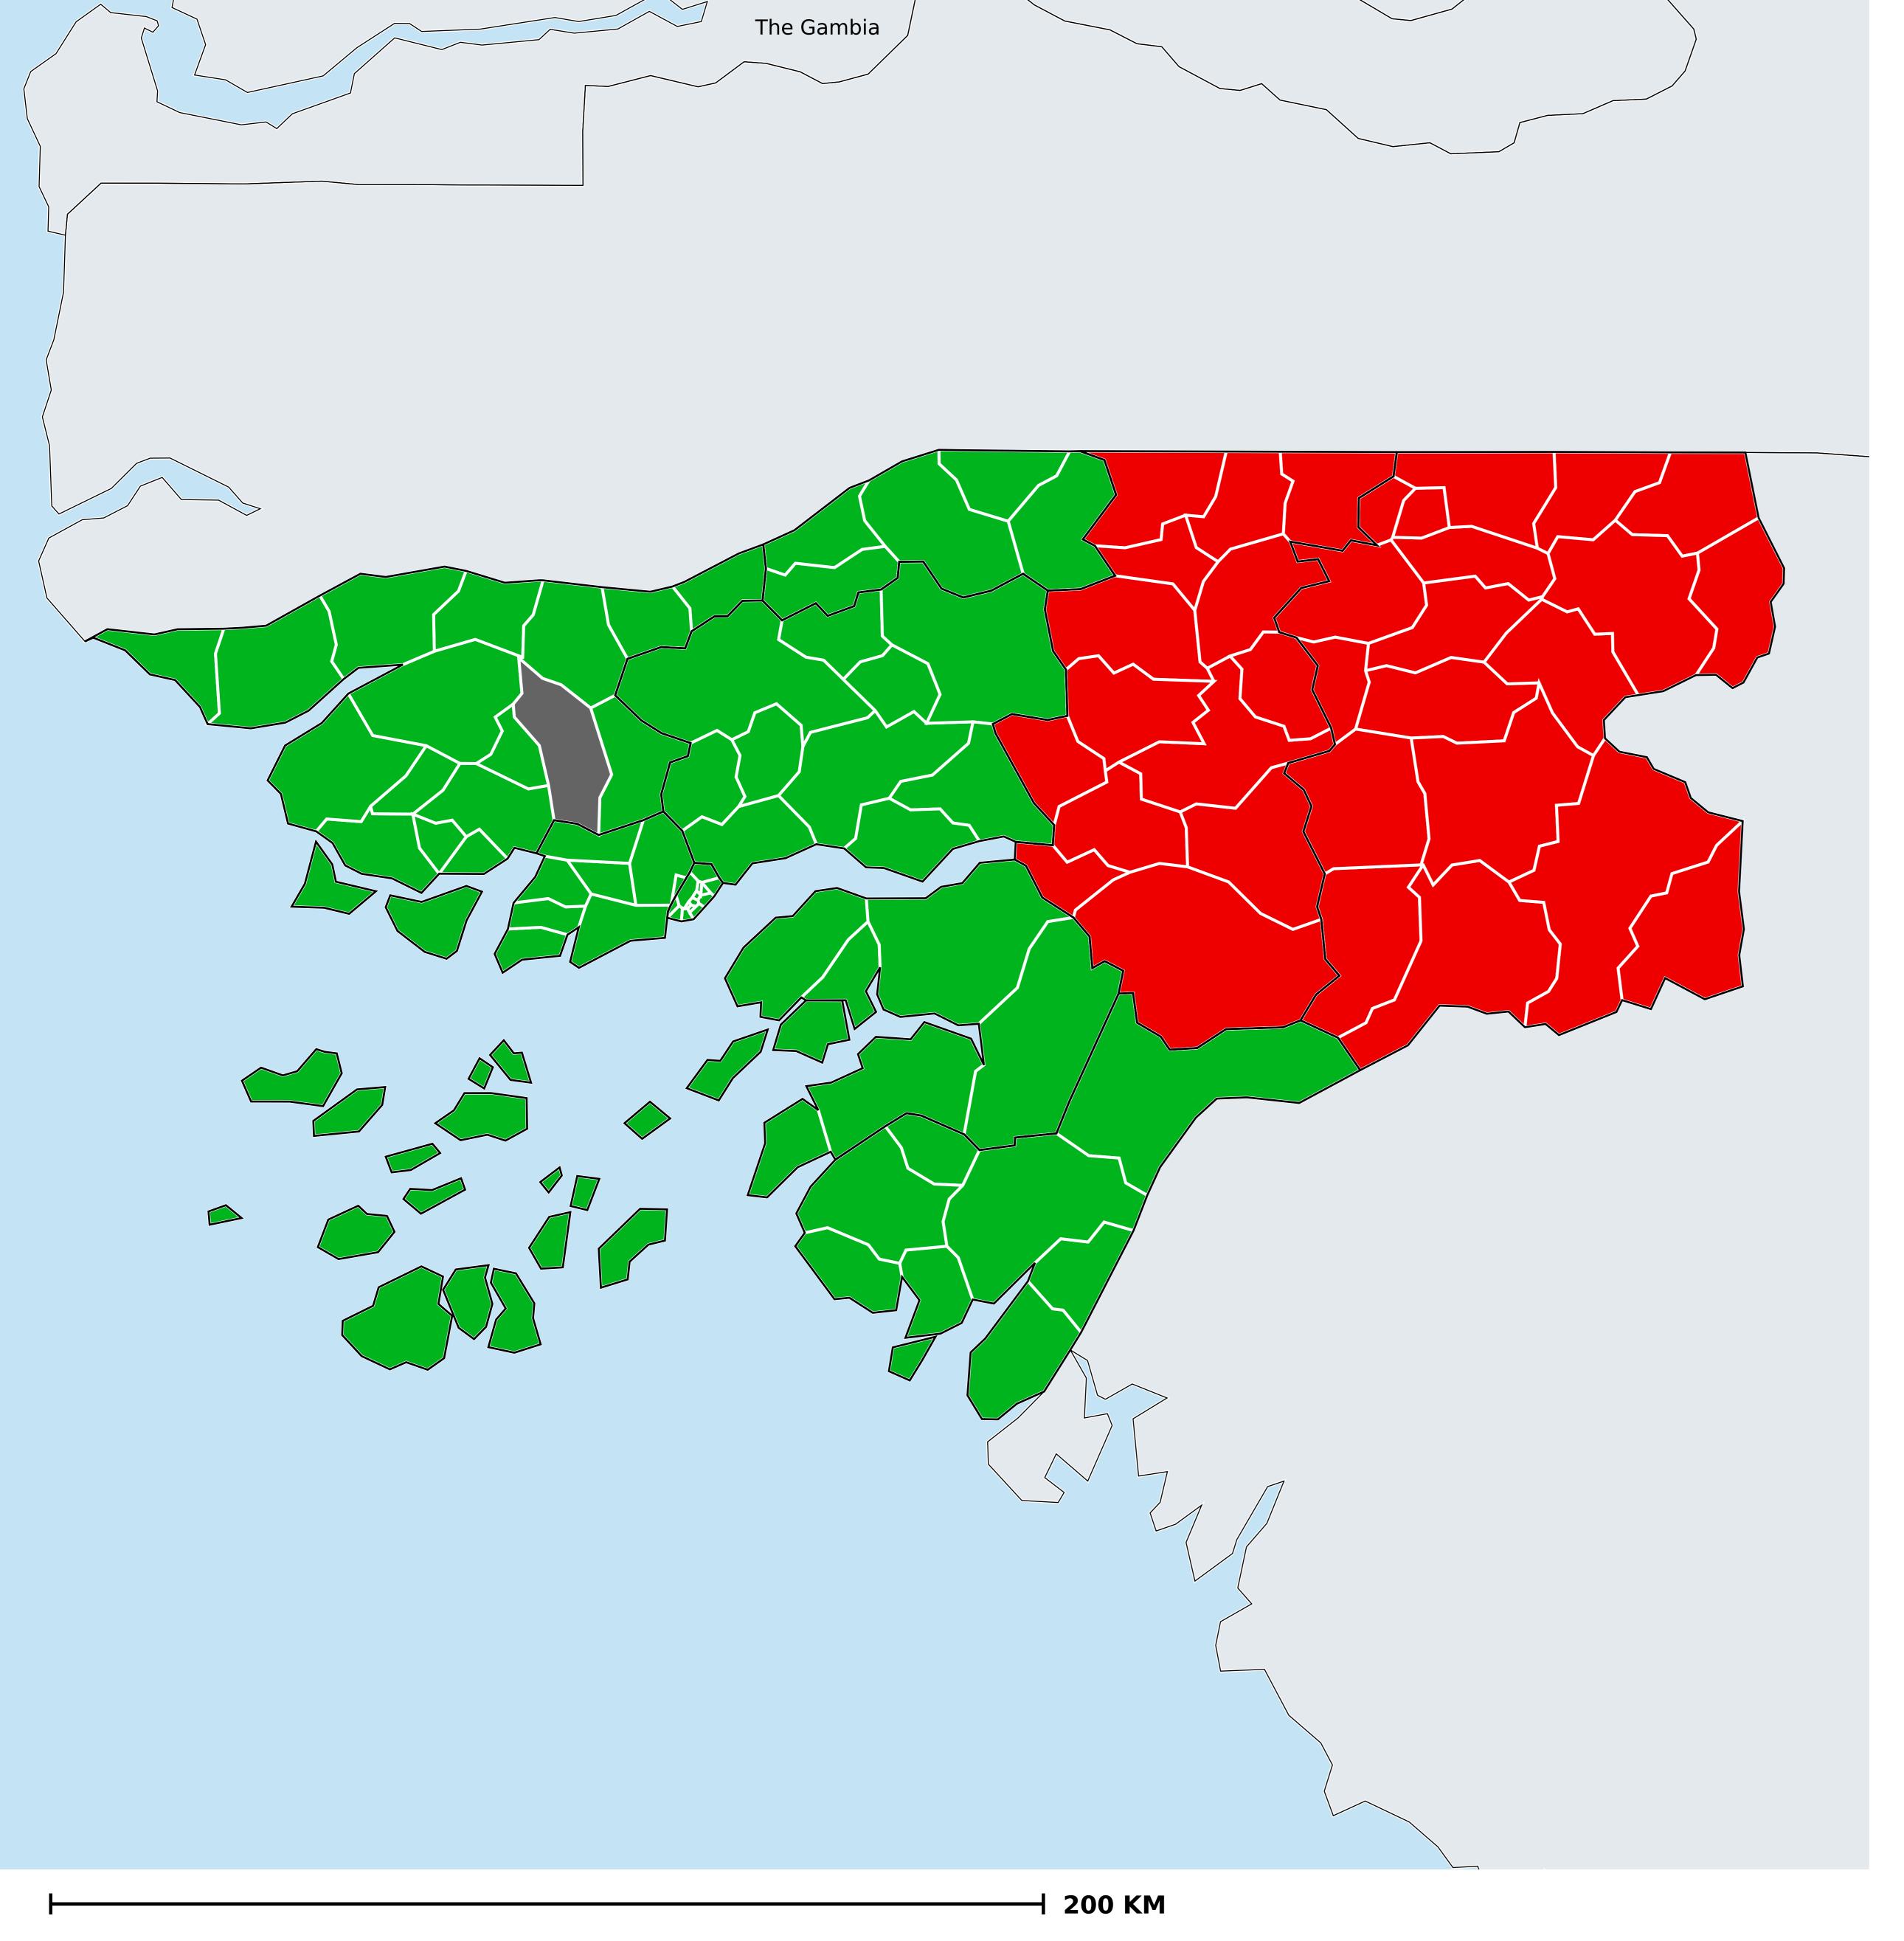

## Onchocerciasis > Endemicity

Not suitable for Onchocerciasis

Endemic (requiring MDA)

Unknown (under LF MDA)

Under post-intervention surveillance

Unknown (consider Oncho Elimination Mapping)

No data available

Boundaries, names and designations used here do not imply expression of WHO opinion concerning the legal status of any country, territory or area, or of its authorities, or concerning delimitation of frontiers or boundaries. Dotted / dashed lines represent approximate border lines for which there may not yet be full agreement.

## **Data Source:**

Data provided by health ministries to ESPEN through WHO reporting processes. All reasonable precautions have been taken to verify this information

Copyright 2023 WHO. All rights reserved. Generated 18 September 2023