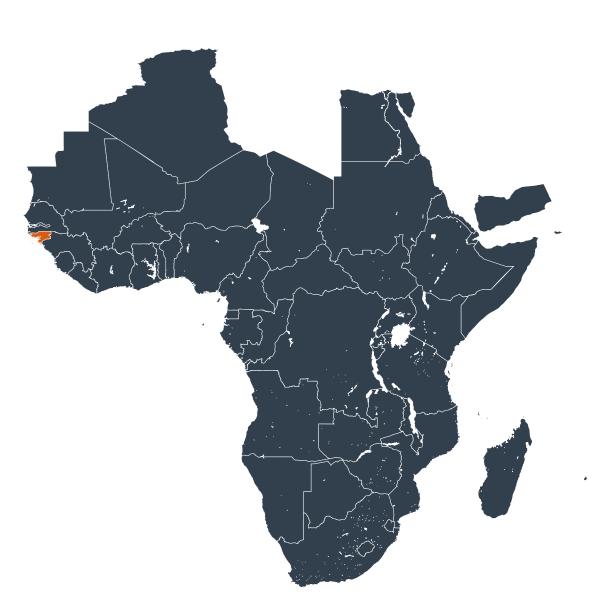

## The Gambia 200 KM

## Guinea-Bissau (2015)

Therapeutic MDA/PC coverage of Lymphatic filariasis

Lymphatic filariasis > MDA/PC coverage > Therapeutic coverage

Non-endemic
Endemicity unknown
MDA not delivered - Endemic
< 65% coverage</li>
≥65% coverage
Under post-intervention surveillance
No data available

Boundaries, names and designations used here do not imply expression of WHO opinion concerning the legal status of any country, territory or area, or of its authorities, or concerning delimitation of frontiers or boundaries. Dotted / dashed lines represent approximate border lines for which there may not yet be full agreement.

## **Data Source:**

Data provided by health ministries to ESPEN through WHO reporting processes. All reasonable precautions have been taken to verify this information

Copyright 2023 WHO. All rights reserved. Generated 18 September 2023