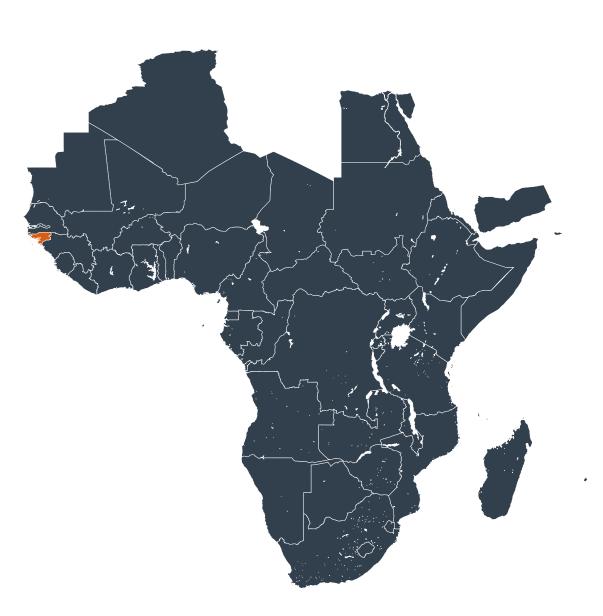

## The Gambia 200 KM

## Guinea-Bissau (2014)

Therapeutic MDA/PC coverage of Lymphatic filariasis

Lymphatic filariasis > MDA/PC coverage > Therapeutic coverage

Non-endemic
Endemicity unknown
MDA not delivered - Endemic
< 65% coverage</li>
≥65% coverage
Under post-intervention surveillance
No data available

Boundaries, names and designations used here do not imply expression of WHO opinion concerning the legal status of any country, territory or area, or of its authorities, or concerning delimitation of frontiers or boundaries. Dotted / dashed lines represent approximate border lines for which there may not yet be full agreement.

## **Data Source:**

Data provided by health ministries to ESPEN through WHO reporting processes. All reasonable precautions have been taken to verify this information

Copyright 2023 WHO. All rights reserved. Generated 18 September 2023