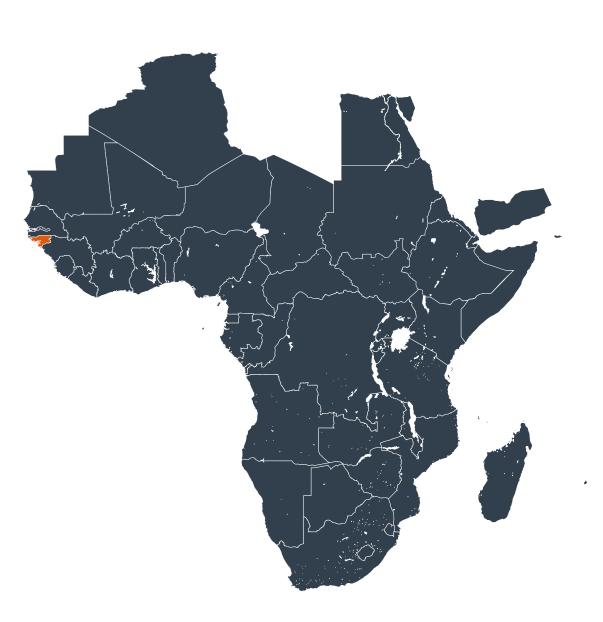

## The Gambia 200 KM

## Guinea-Bissau (2022)

Geographic MDA/PC coverage of Lymphatic filariasis

Lymphatic filariasis > MDA/PC coverage > Geographic coverage

Non-endemic
Endemicity unknown
MDA not delivered - Endemic
MDA not delivered - under IA
MDA delivered
Under post-intervention surveillance
No data available

Boundaries, names and designations used here do not imply expression of WHO opinion concerning the legal status of any country, territory or area, or of its authorities, or concerning delimitation of frontiers or boundaries. Dotted / dashed lines represent approximate border lines for which there may not yet be full agreement.