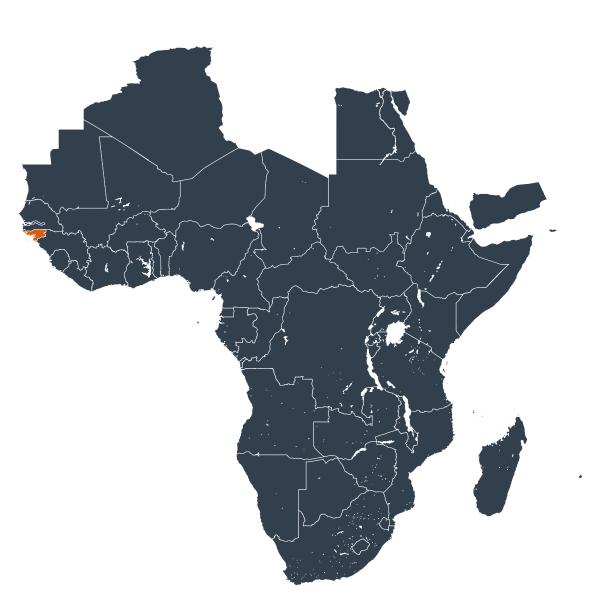

## The Gambia 200 KM

## Guinea-Bissau (2016)

Geographic MDA/PC coverage of Lymphatic filariasis

Lymphatic filariasis > MDA/PC coverage > Geographic coverage

Non-endemic
Endemicity unknown
MDA not delivered - Endemic
MDA delivered
Under post-intervention surveillance
No data available

Boundaries, names and designations used here do not imply expression of WHO opinion concerning the legal status of any country, territory or area, or of its authorities, or concerning delimitation of frontiers or boundaries. Dotted / dashed lines represent approximate border lines for which there may not yet be full agreement.