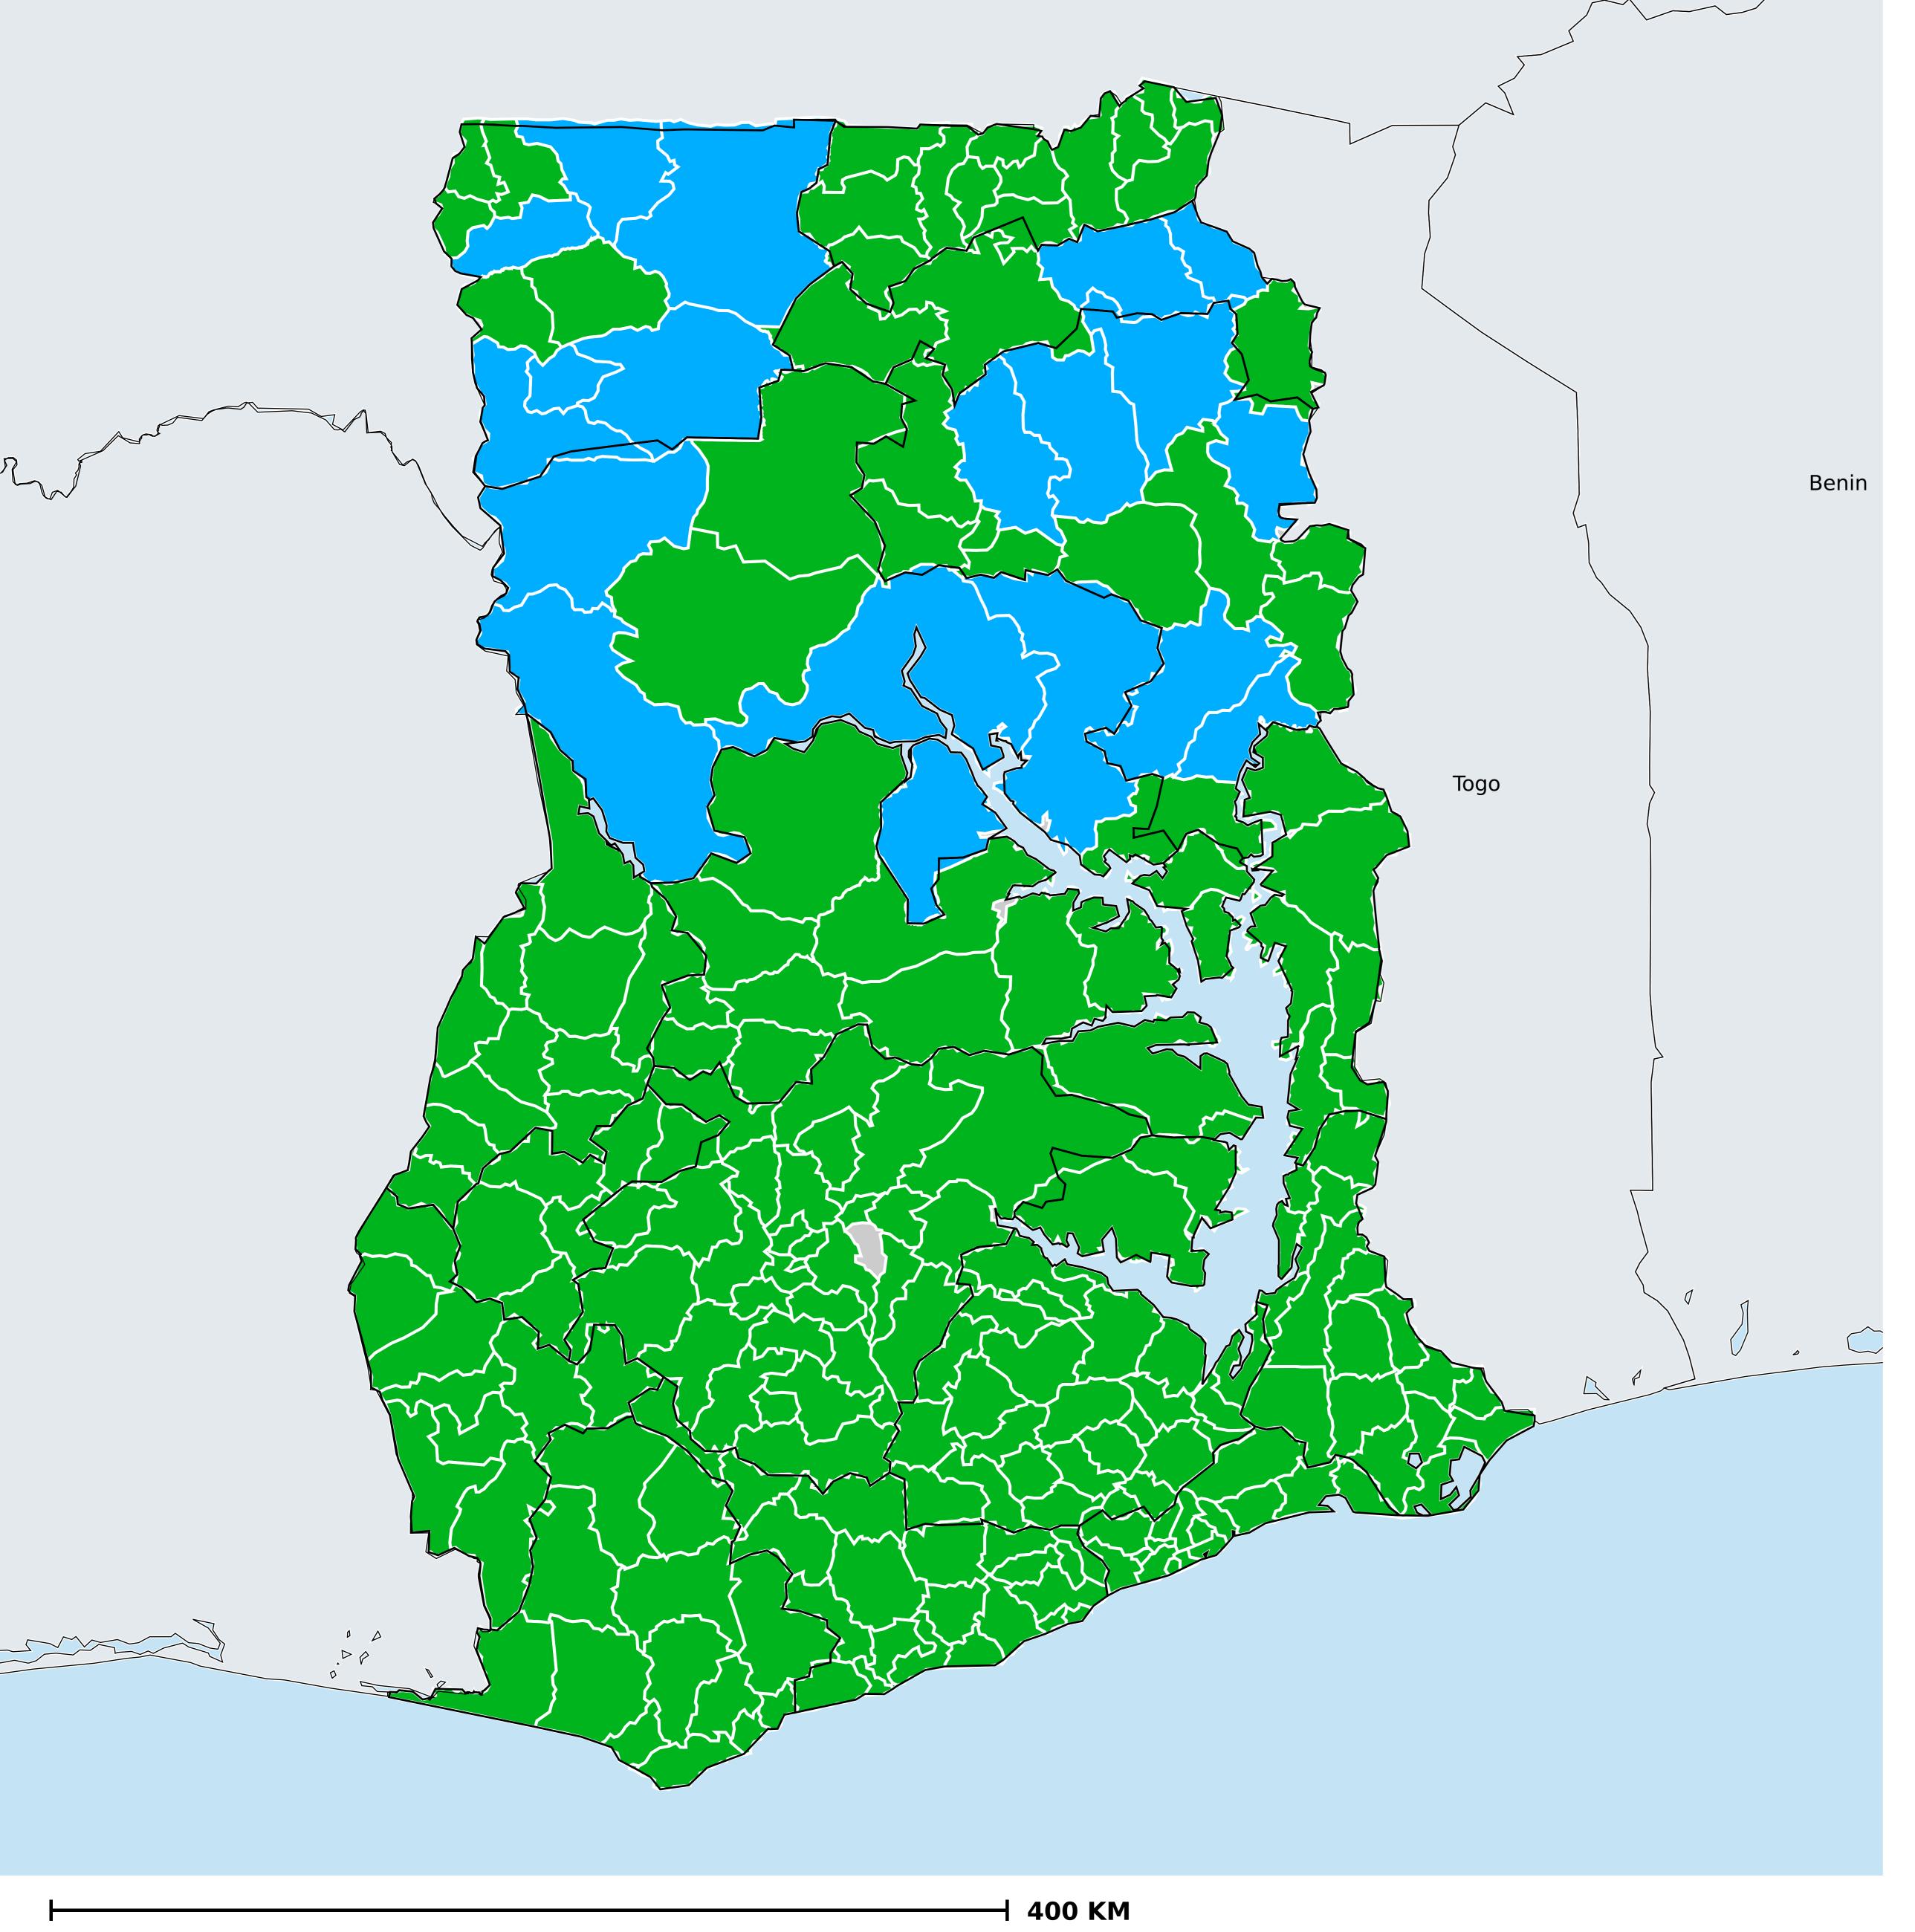

## Number of MDA rounds for Trachoma (Geographic coverage)

Trachoma > MDA/PC rounds > Geographic coverage

MDA not warranted
Endemicity unknown
MDA not delivered - Endemic
< recommended rounds since last survey</li>
≥ recommended rounds since last survey
Under post-intervention surveillance

Boundaries, names and designations used here do not imply expression of WHO opinion concerning the legal status of any country, territory or area, or of its authorities, or concerning delimitation of frontiers or boundaries. Dotted / dashed lines represent approximate border lines for which there may not yet be full agreement.