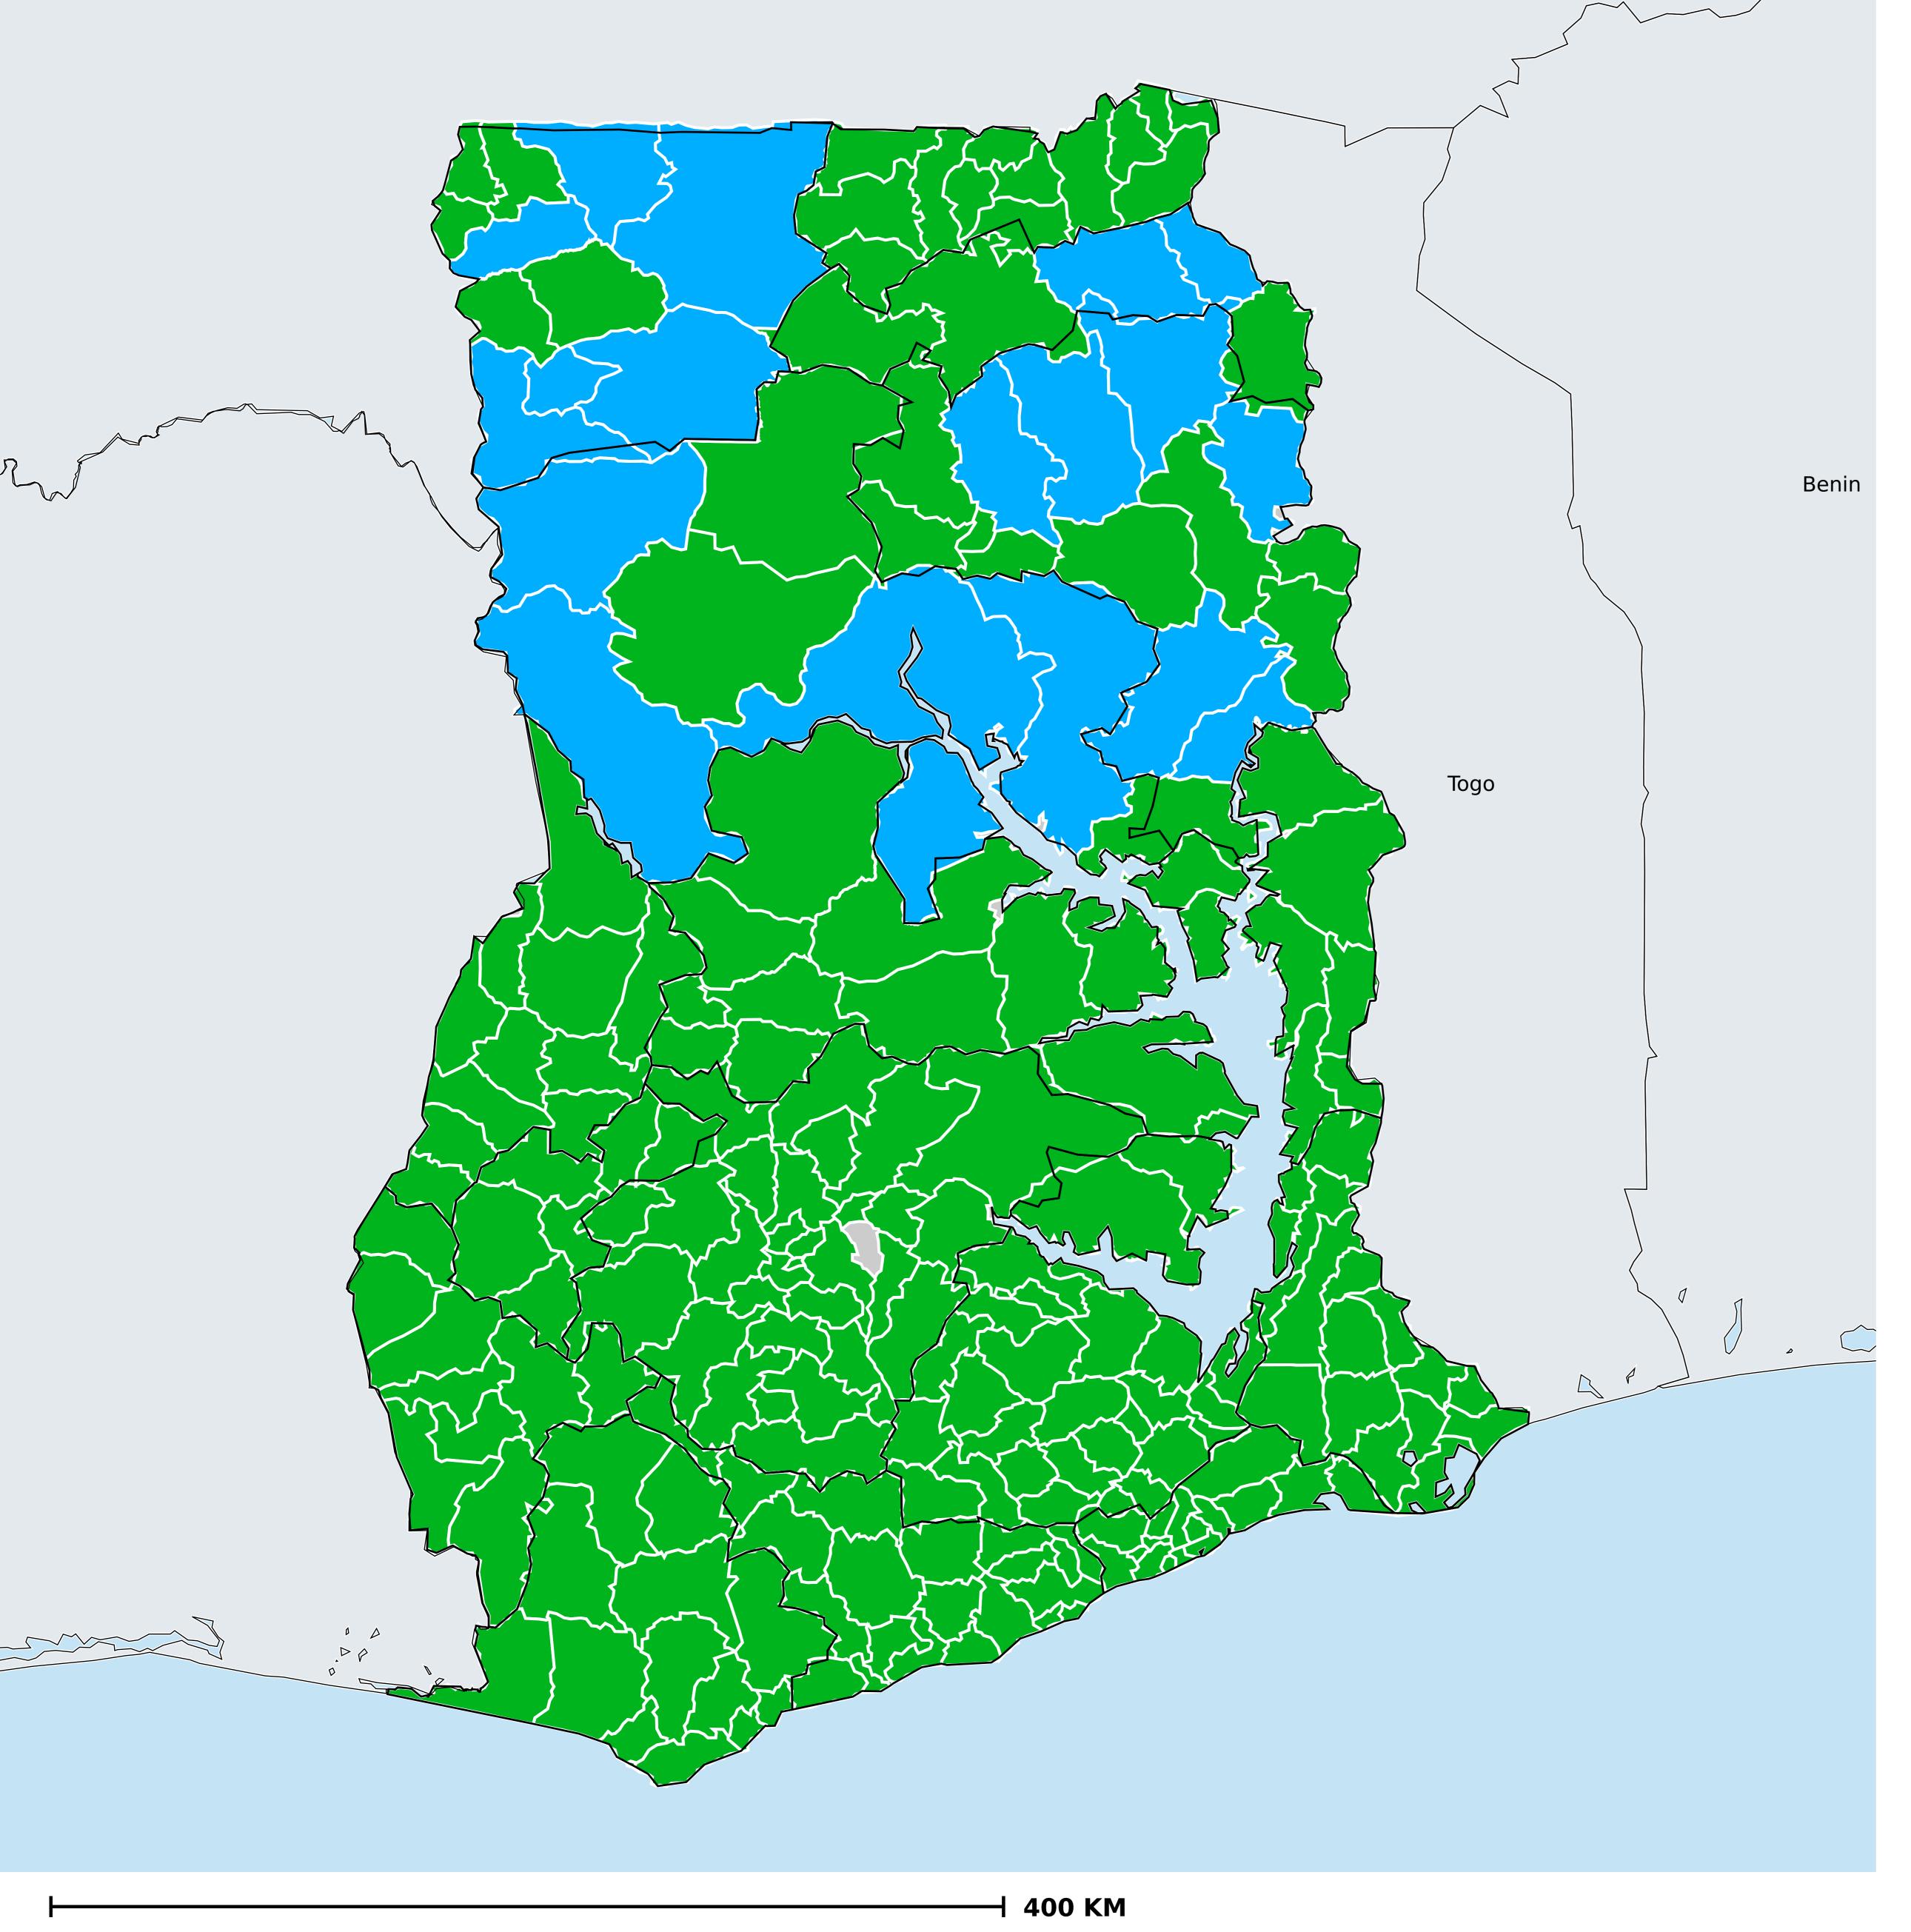

## Number of MDA rounds for Trachoma (Geographic coverage)

Trachoma > MDA/PC rounds > Geographic coverage

MDA not warranted
Endemicity unknown
MDA not delivered - Endemic
< recommended rounds since last survey</li>
≥ recommended rounds since last survey
Under post-intervention surveillance

Boundaries, names and designations used here do not imply expression of WHO opinion concerning the legal status of any country, territory or area, or of its authorities, or concerning delimitation of frontiers or boundaries. Dotted / dashed lines represent approximate border lines for which there may not yet be full agreement.