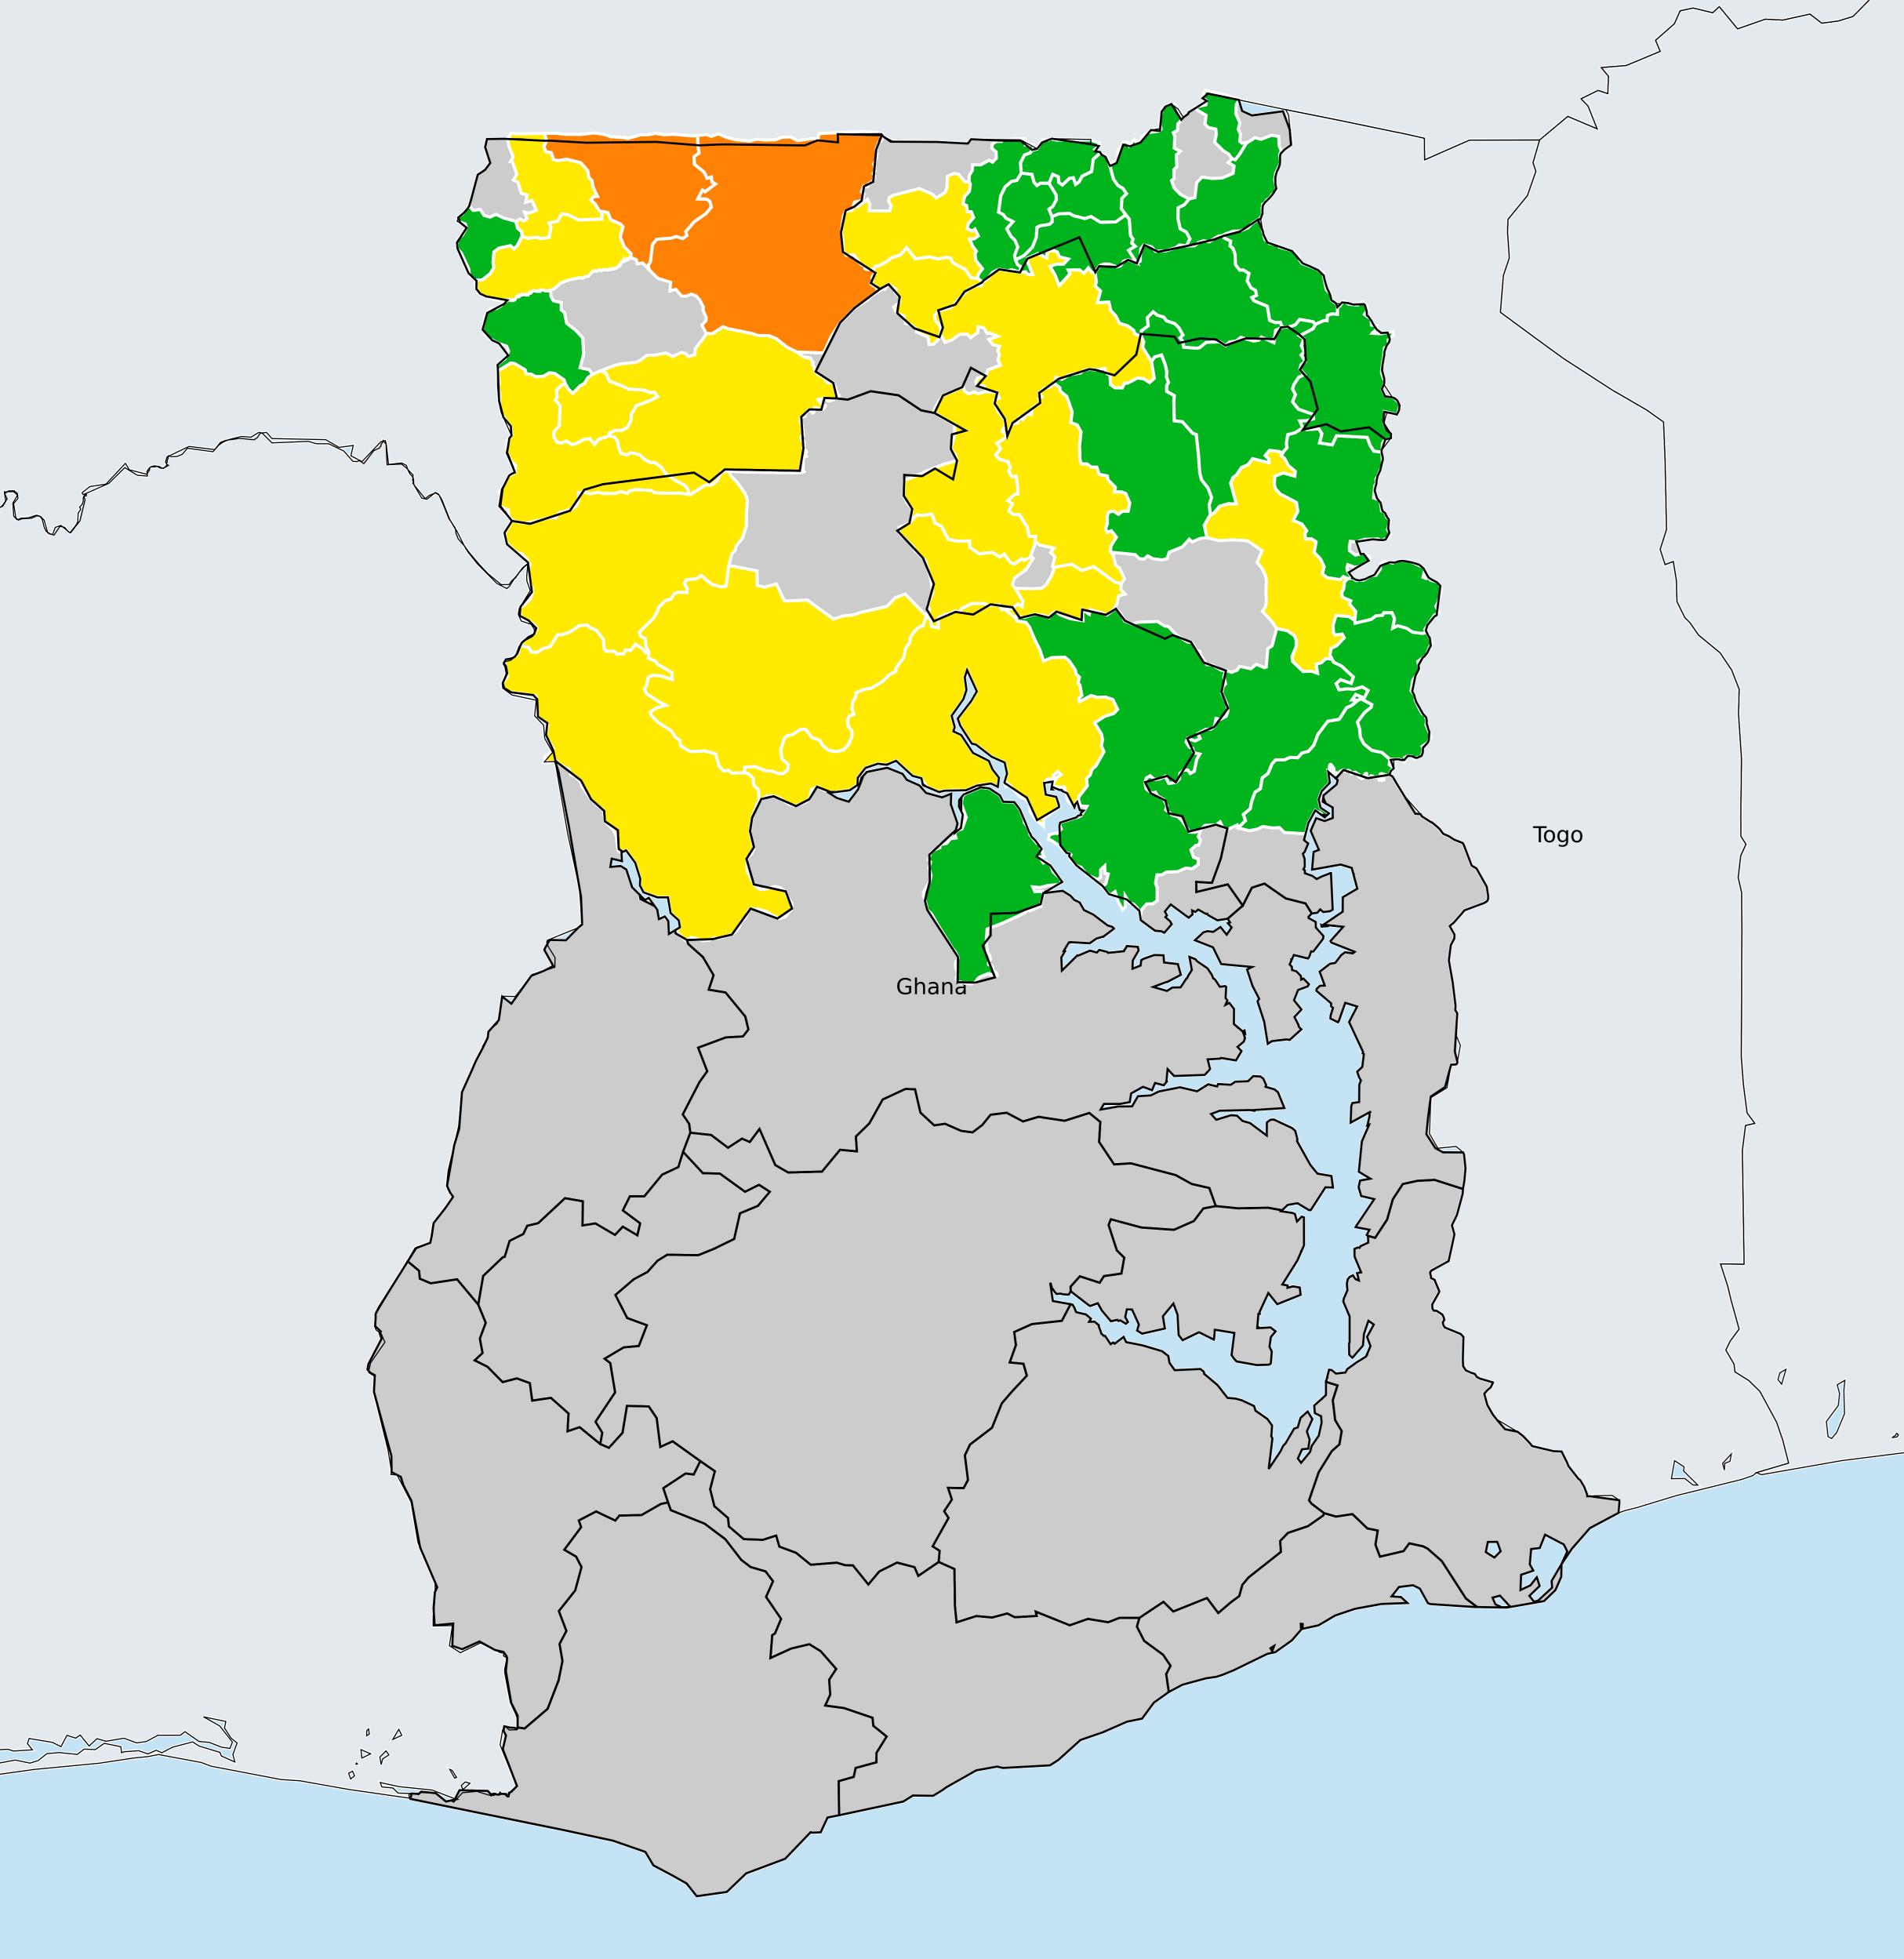

## Ghana (2020) Prevalence of TT

Benin

## TT prevalence

0.2 - 0.9% 1.0 - 4.9% ≥5% Suspected endemic

Boundaries, names and designations used here do not imply expression of WHO opinion concerning the legal status of any country, territory or area, or of its authorities, or concerning delimitation of frontiers or boundaries. Dotted / dashed lines represent approximate border lines for which there may not yet be full agreement.

## **Data Source:**

Data provided by health ministries to ESPEN through WHO reporting processes. All reasonable precautions have been taken to verify this information Copyright 2022 WHO. All rights reserved. Generated 07 October 2022