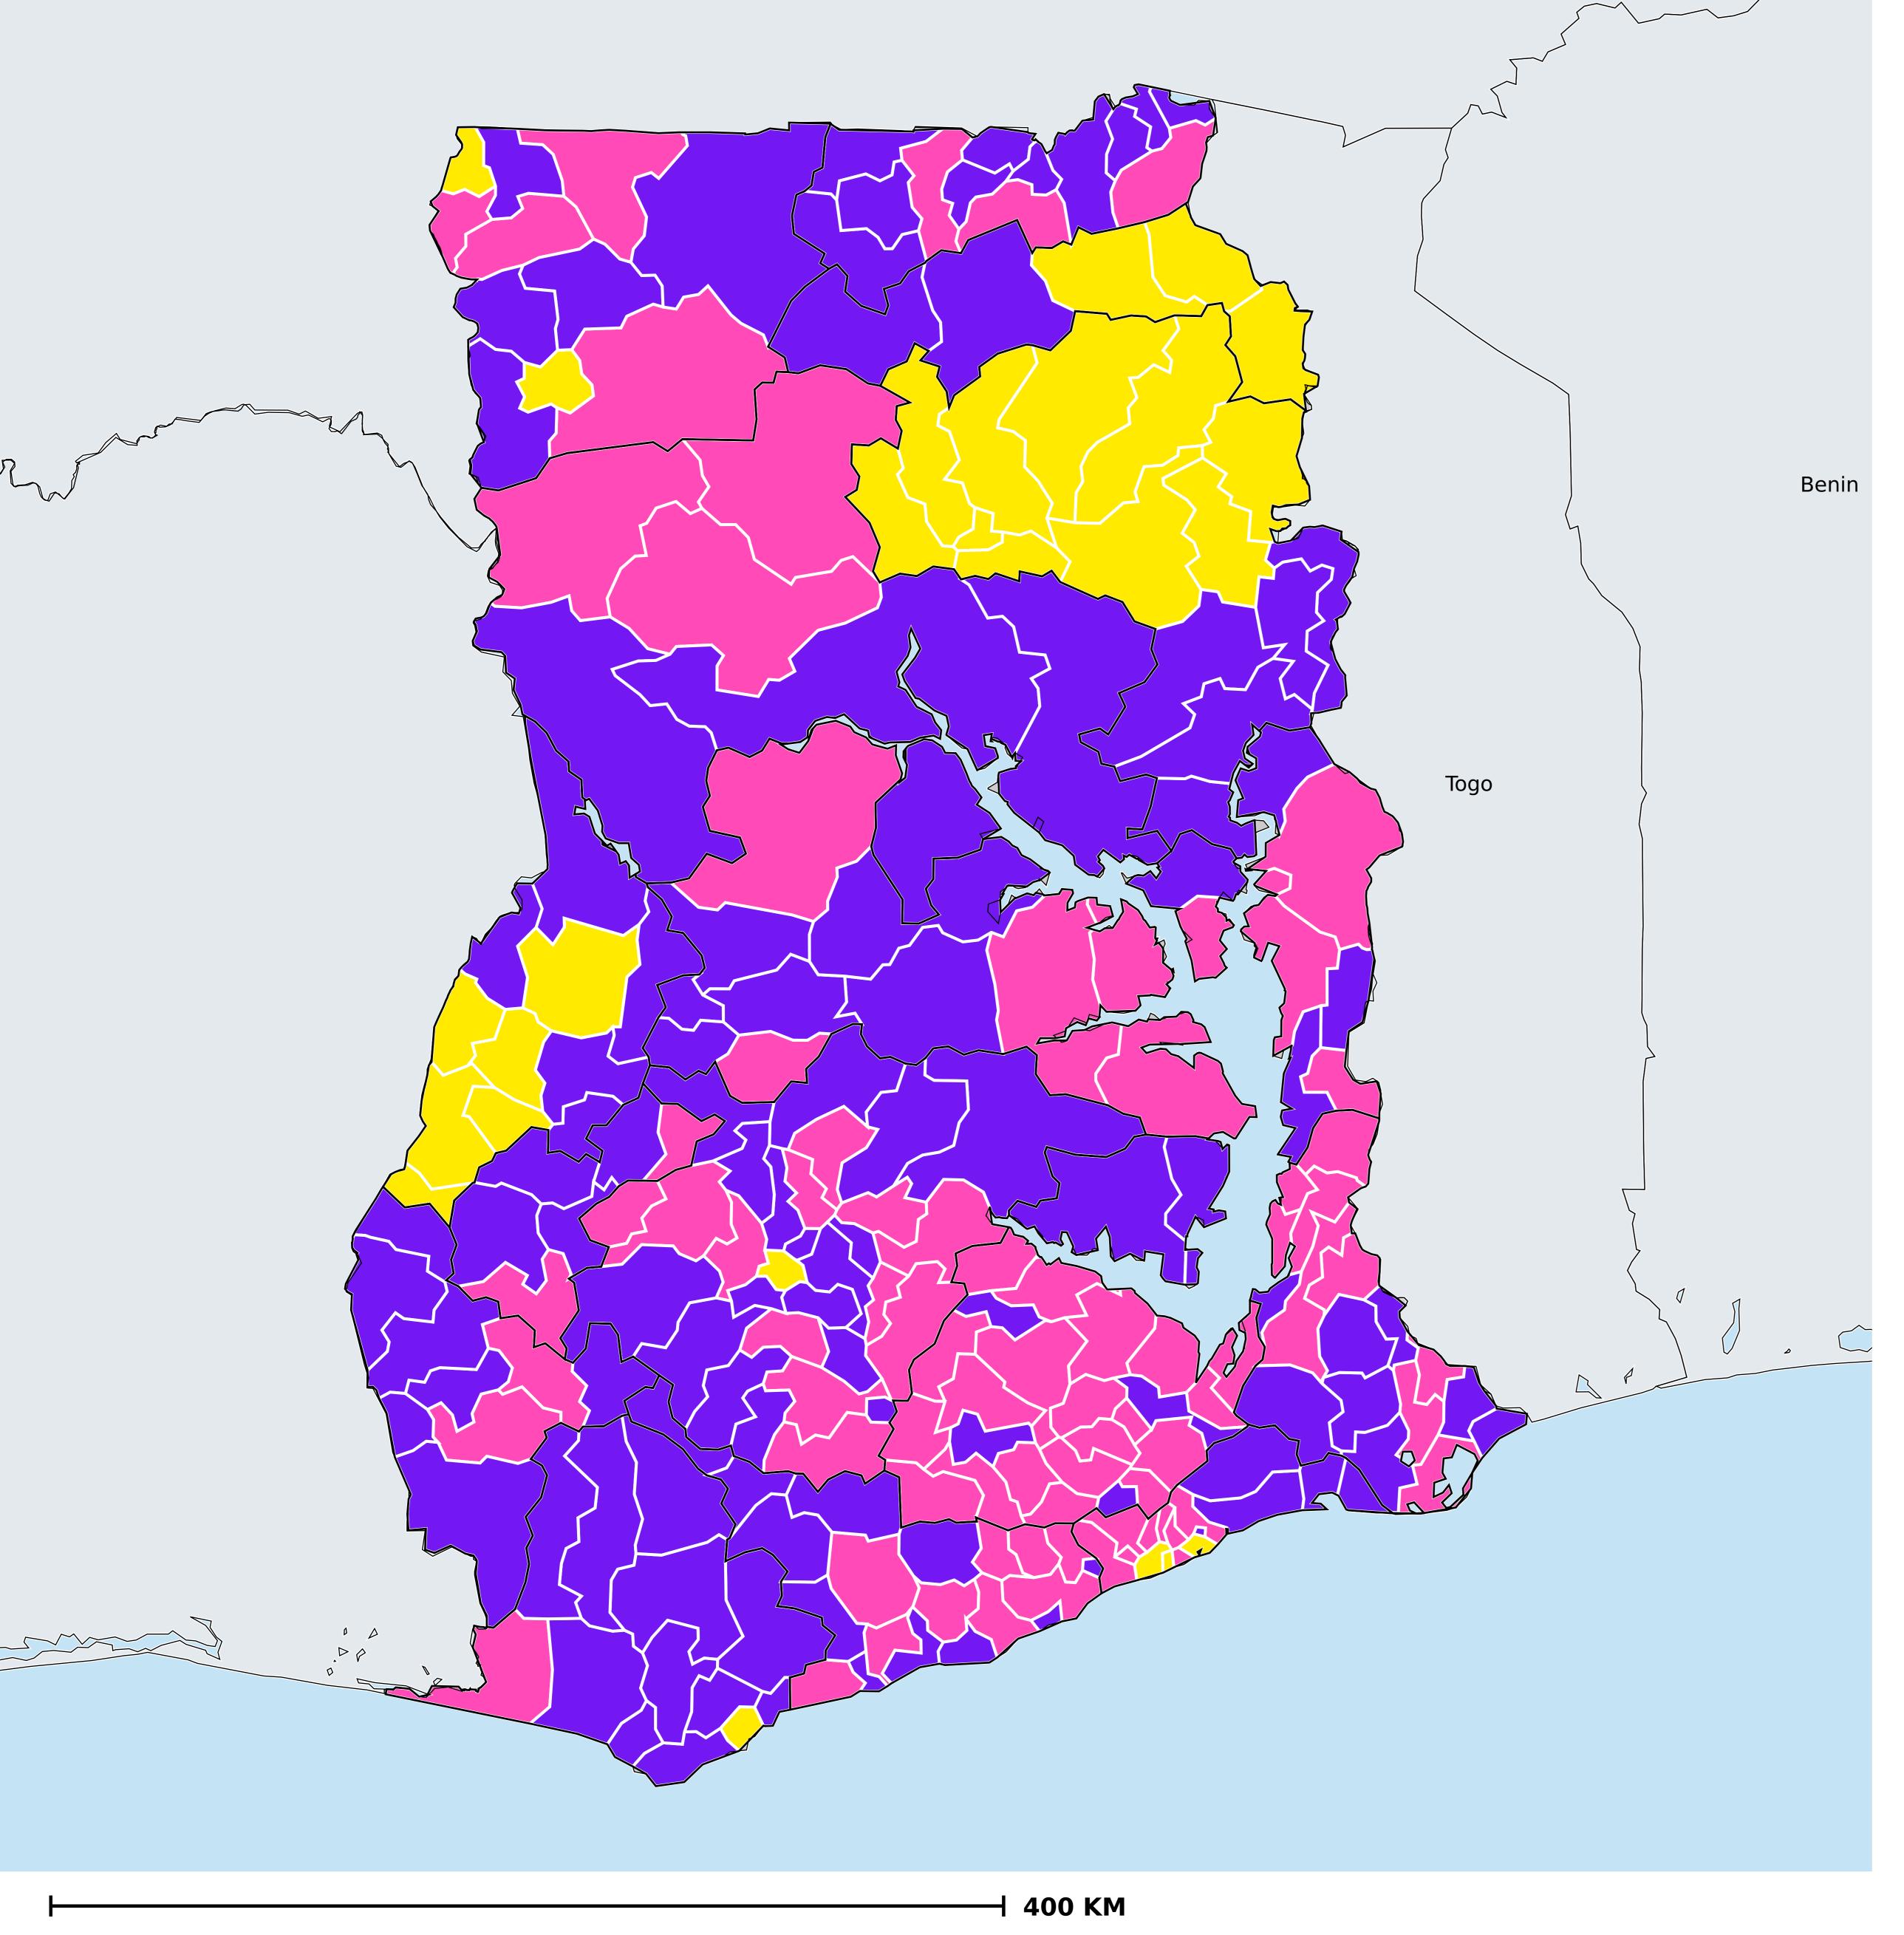

## Ghana (2019)

Therapeutic coverage - Total population requiring treatment MDA/PC coverage of STH

Soil-transmitted helminthiasis > MDA/PC coverage > Therapeutic coverage - Total population requiring treatment

Boundaries, names and designations used here do not imply expression of WHO opinion concerning the legal status of any country, territory or area, or of its authorities, or concerning delimitation of frontiers or boundaries. Dotted / dashed lines represent approximate border lines for which there may not yet be full agreement.

## **Data Source:**

Data provided by health ministries to ESPEN through WHO reporting processes. All reasonable precautions have been taken to verify this information

Copyright 2023 WHO. All rights reserved. Generated 18 September 2023