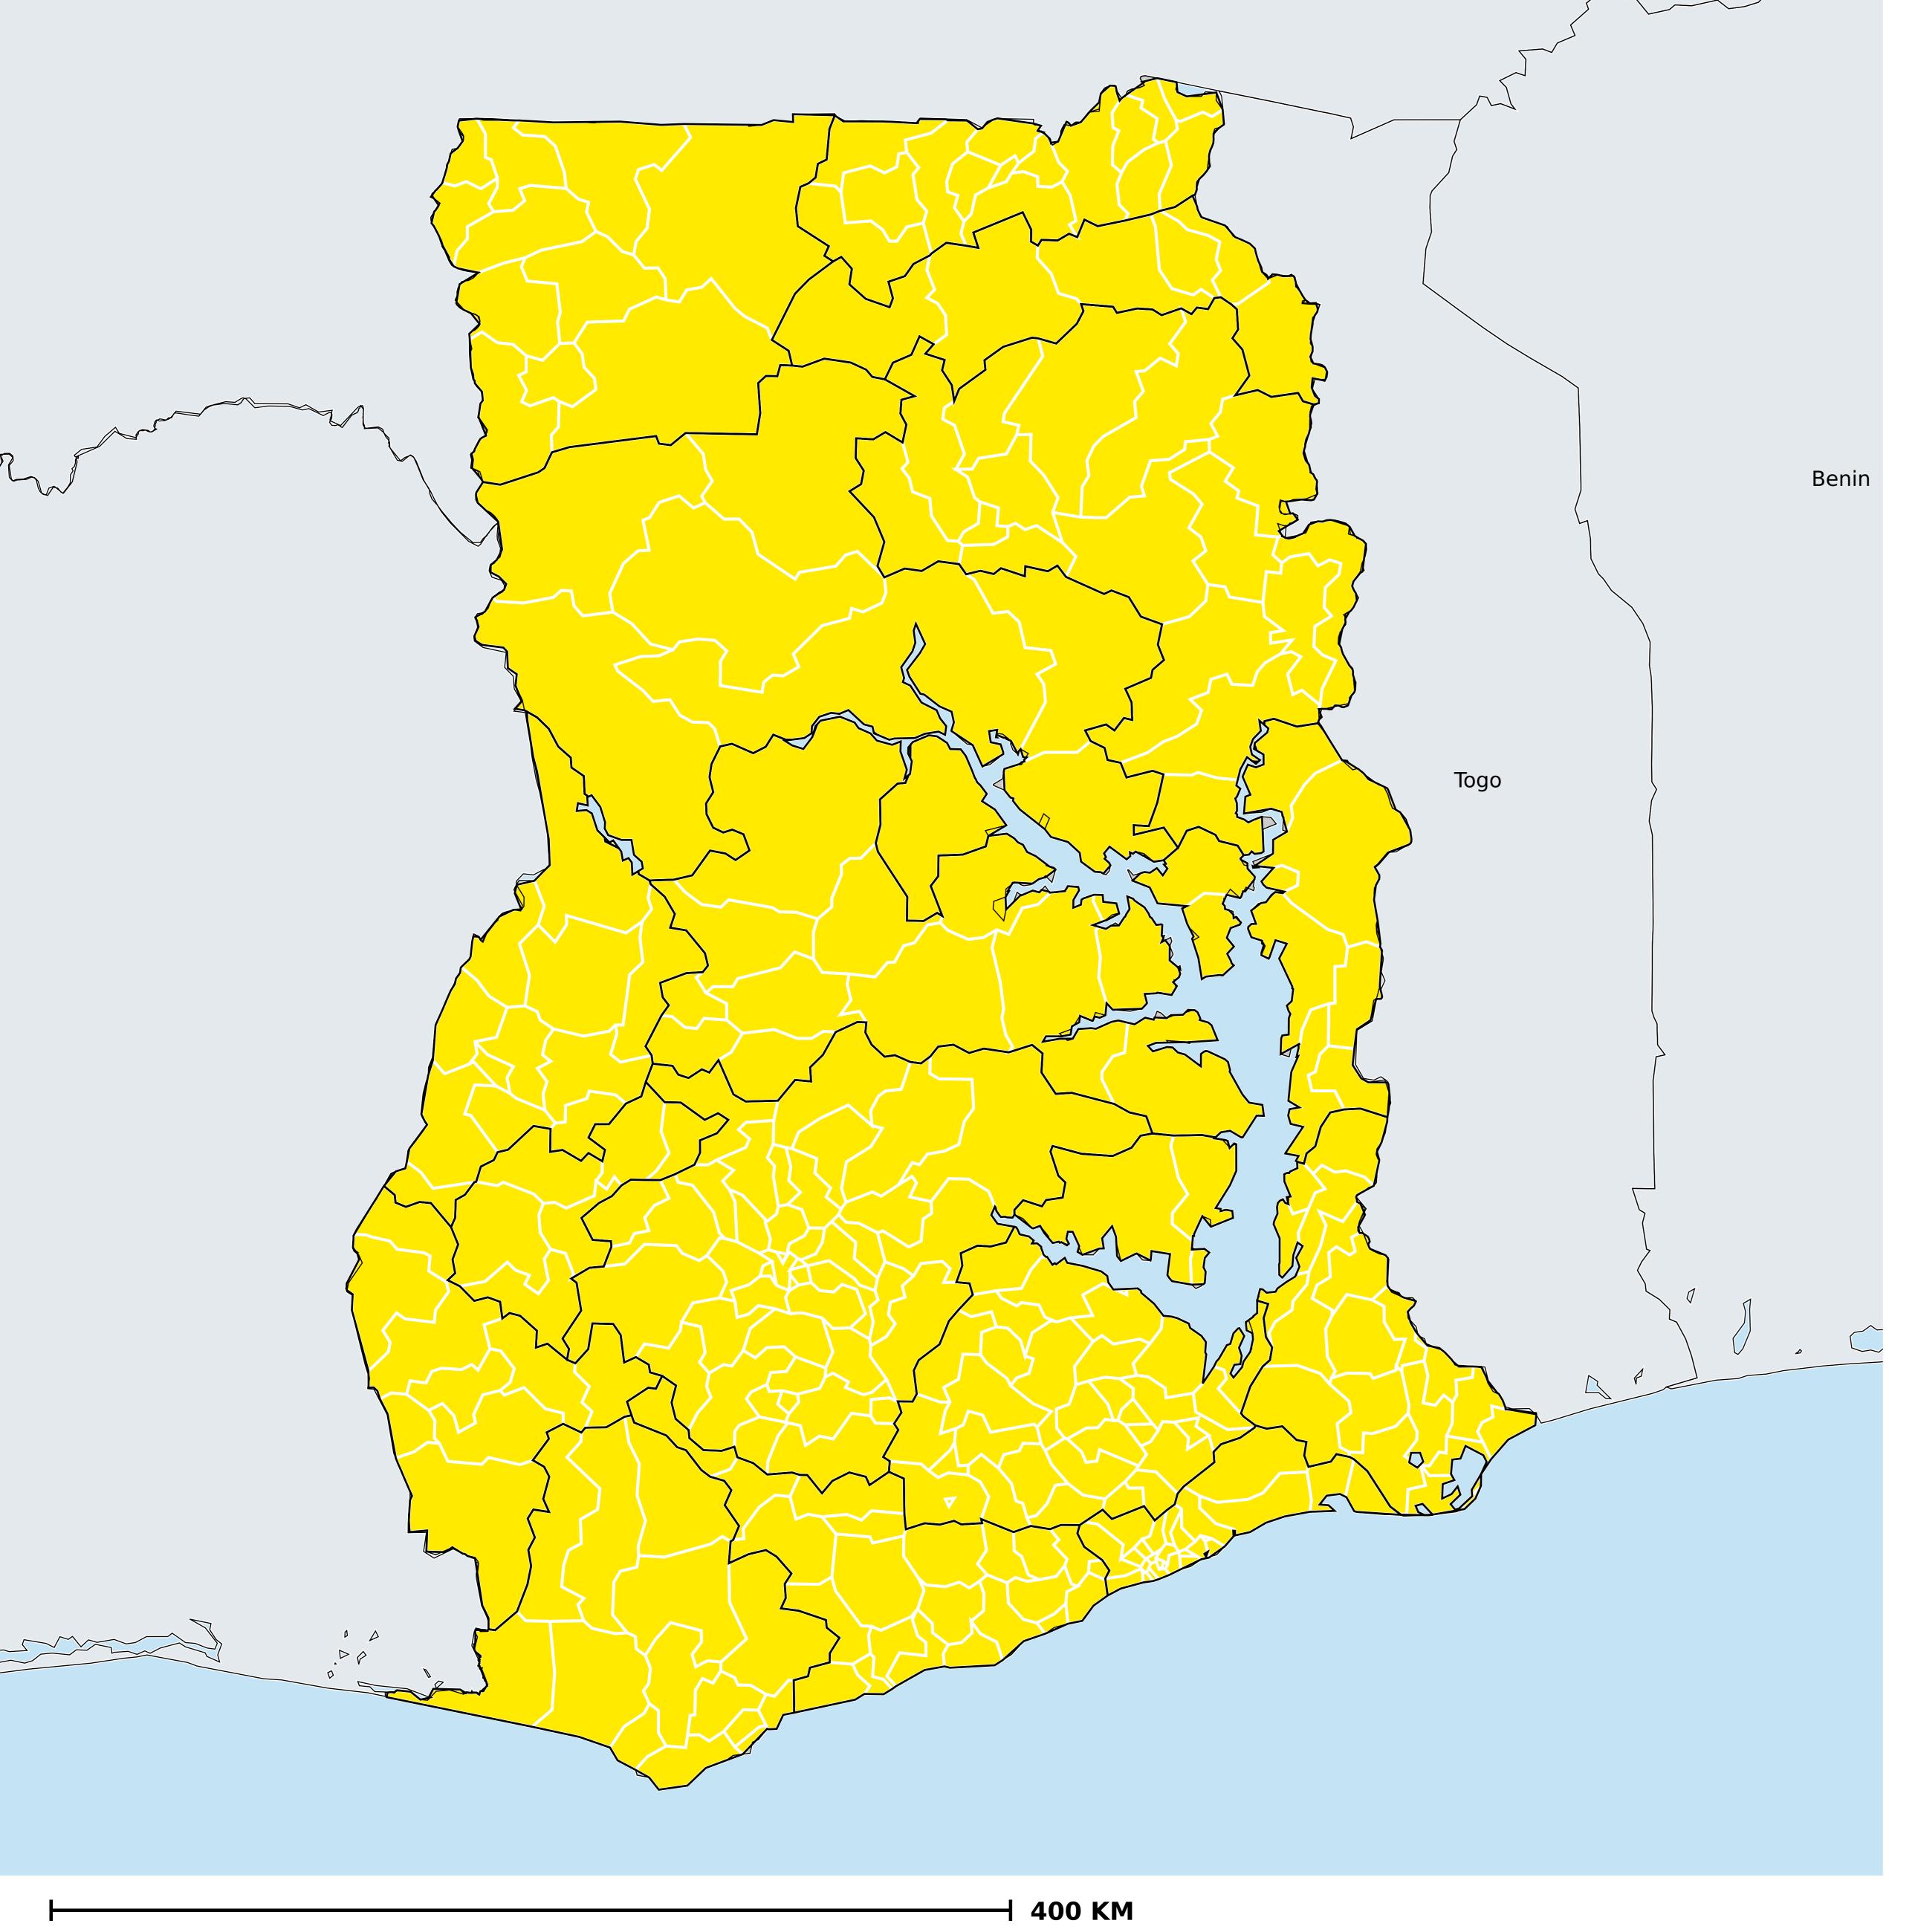

## Soil-transmitted helminthiasis > Endemicity

Boundaries, names and designations used here do not imply expression of WHO opinion concerning the legal status of any country, territory or area, or of its authorities, or concerning delimitation of frontiers or boundaries. Dotted / dashed lines represent approximate border lines for which there may not yet be full agreement.