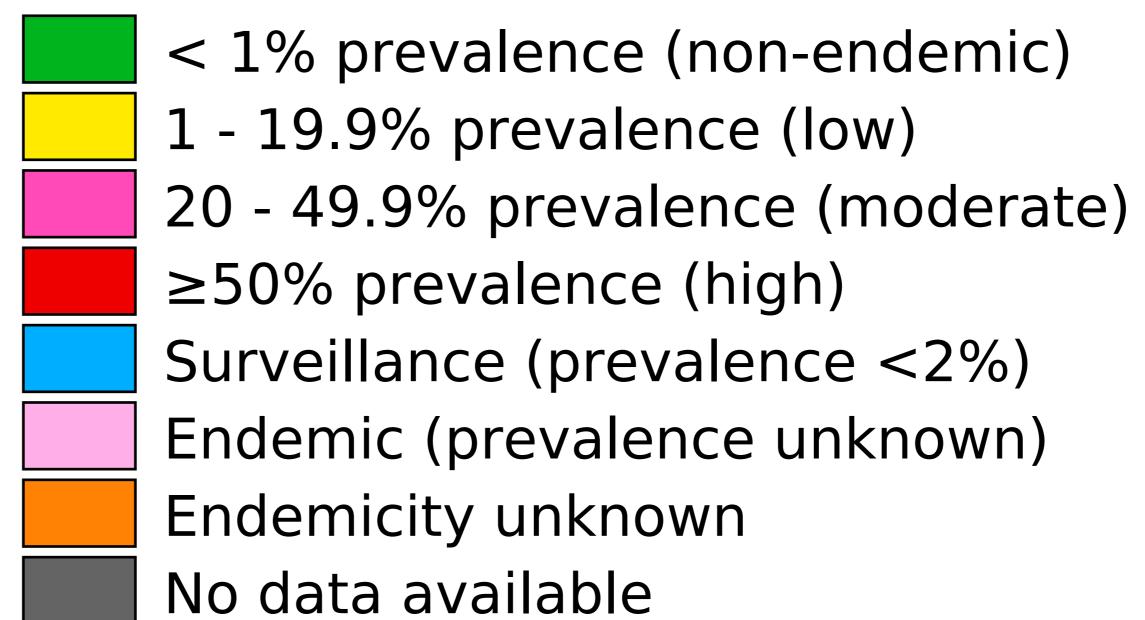

## Soil-transmitted helminthiasis > Endemicity

Boundaries, names and designations used here do not imply expression of WHO opinion concerning the legal status of any country, territory or area, or of its authorities, or concerning delimitation of frontiers or boundaries. Dotted / dashed lines represent approximate border lines for which there may not yet be full agreement.