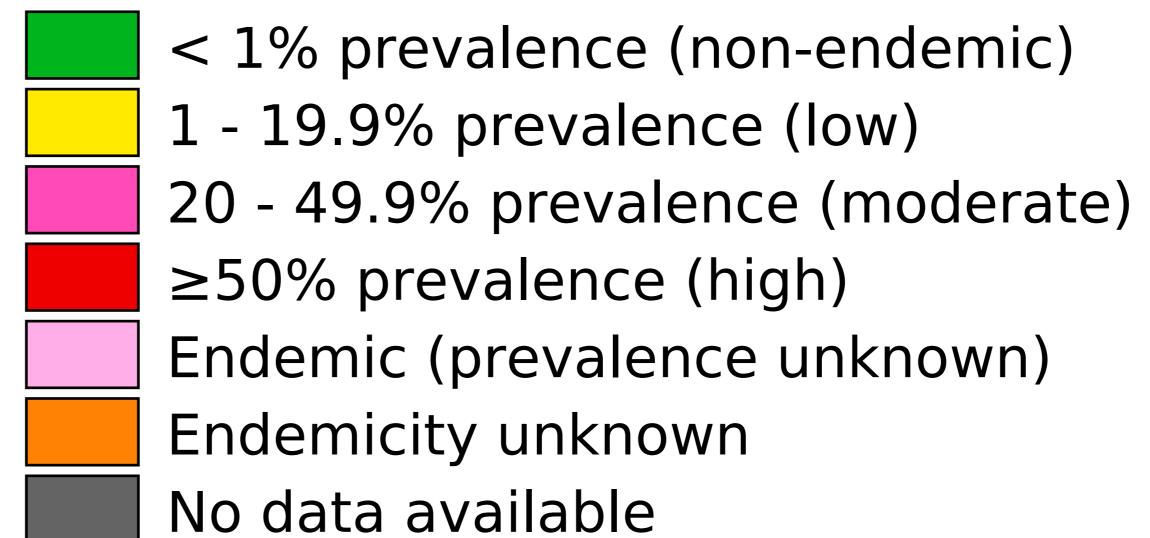

## Soil-transmitted helminthiasis > Endemicity

Boundaries, names and designations used here do not imply expression of WHO opinion concerning the legal status of any country, territory or area, or of its authorities, or concerning delimitation of frontiers or boundaries. Dotted / dashed lines represent approximate border lines for which there may not yet be full agreement.