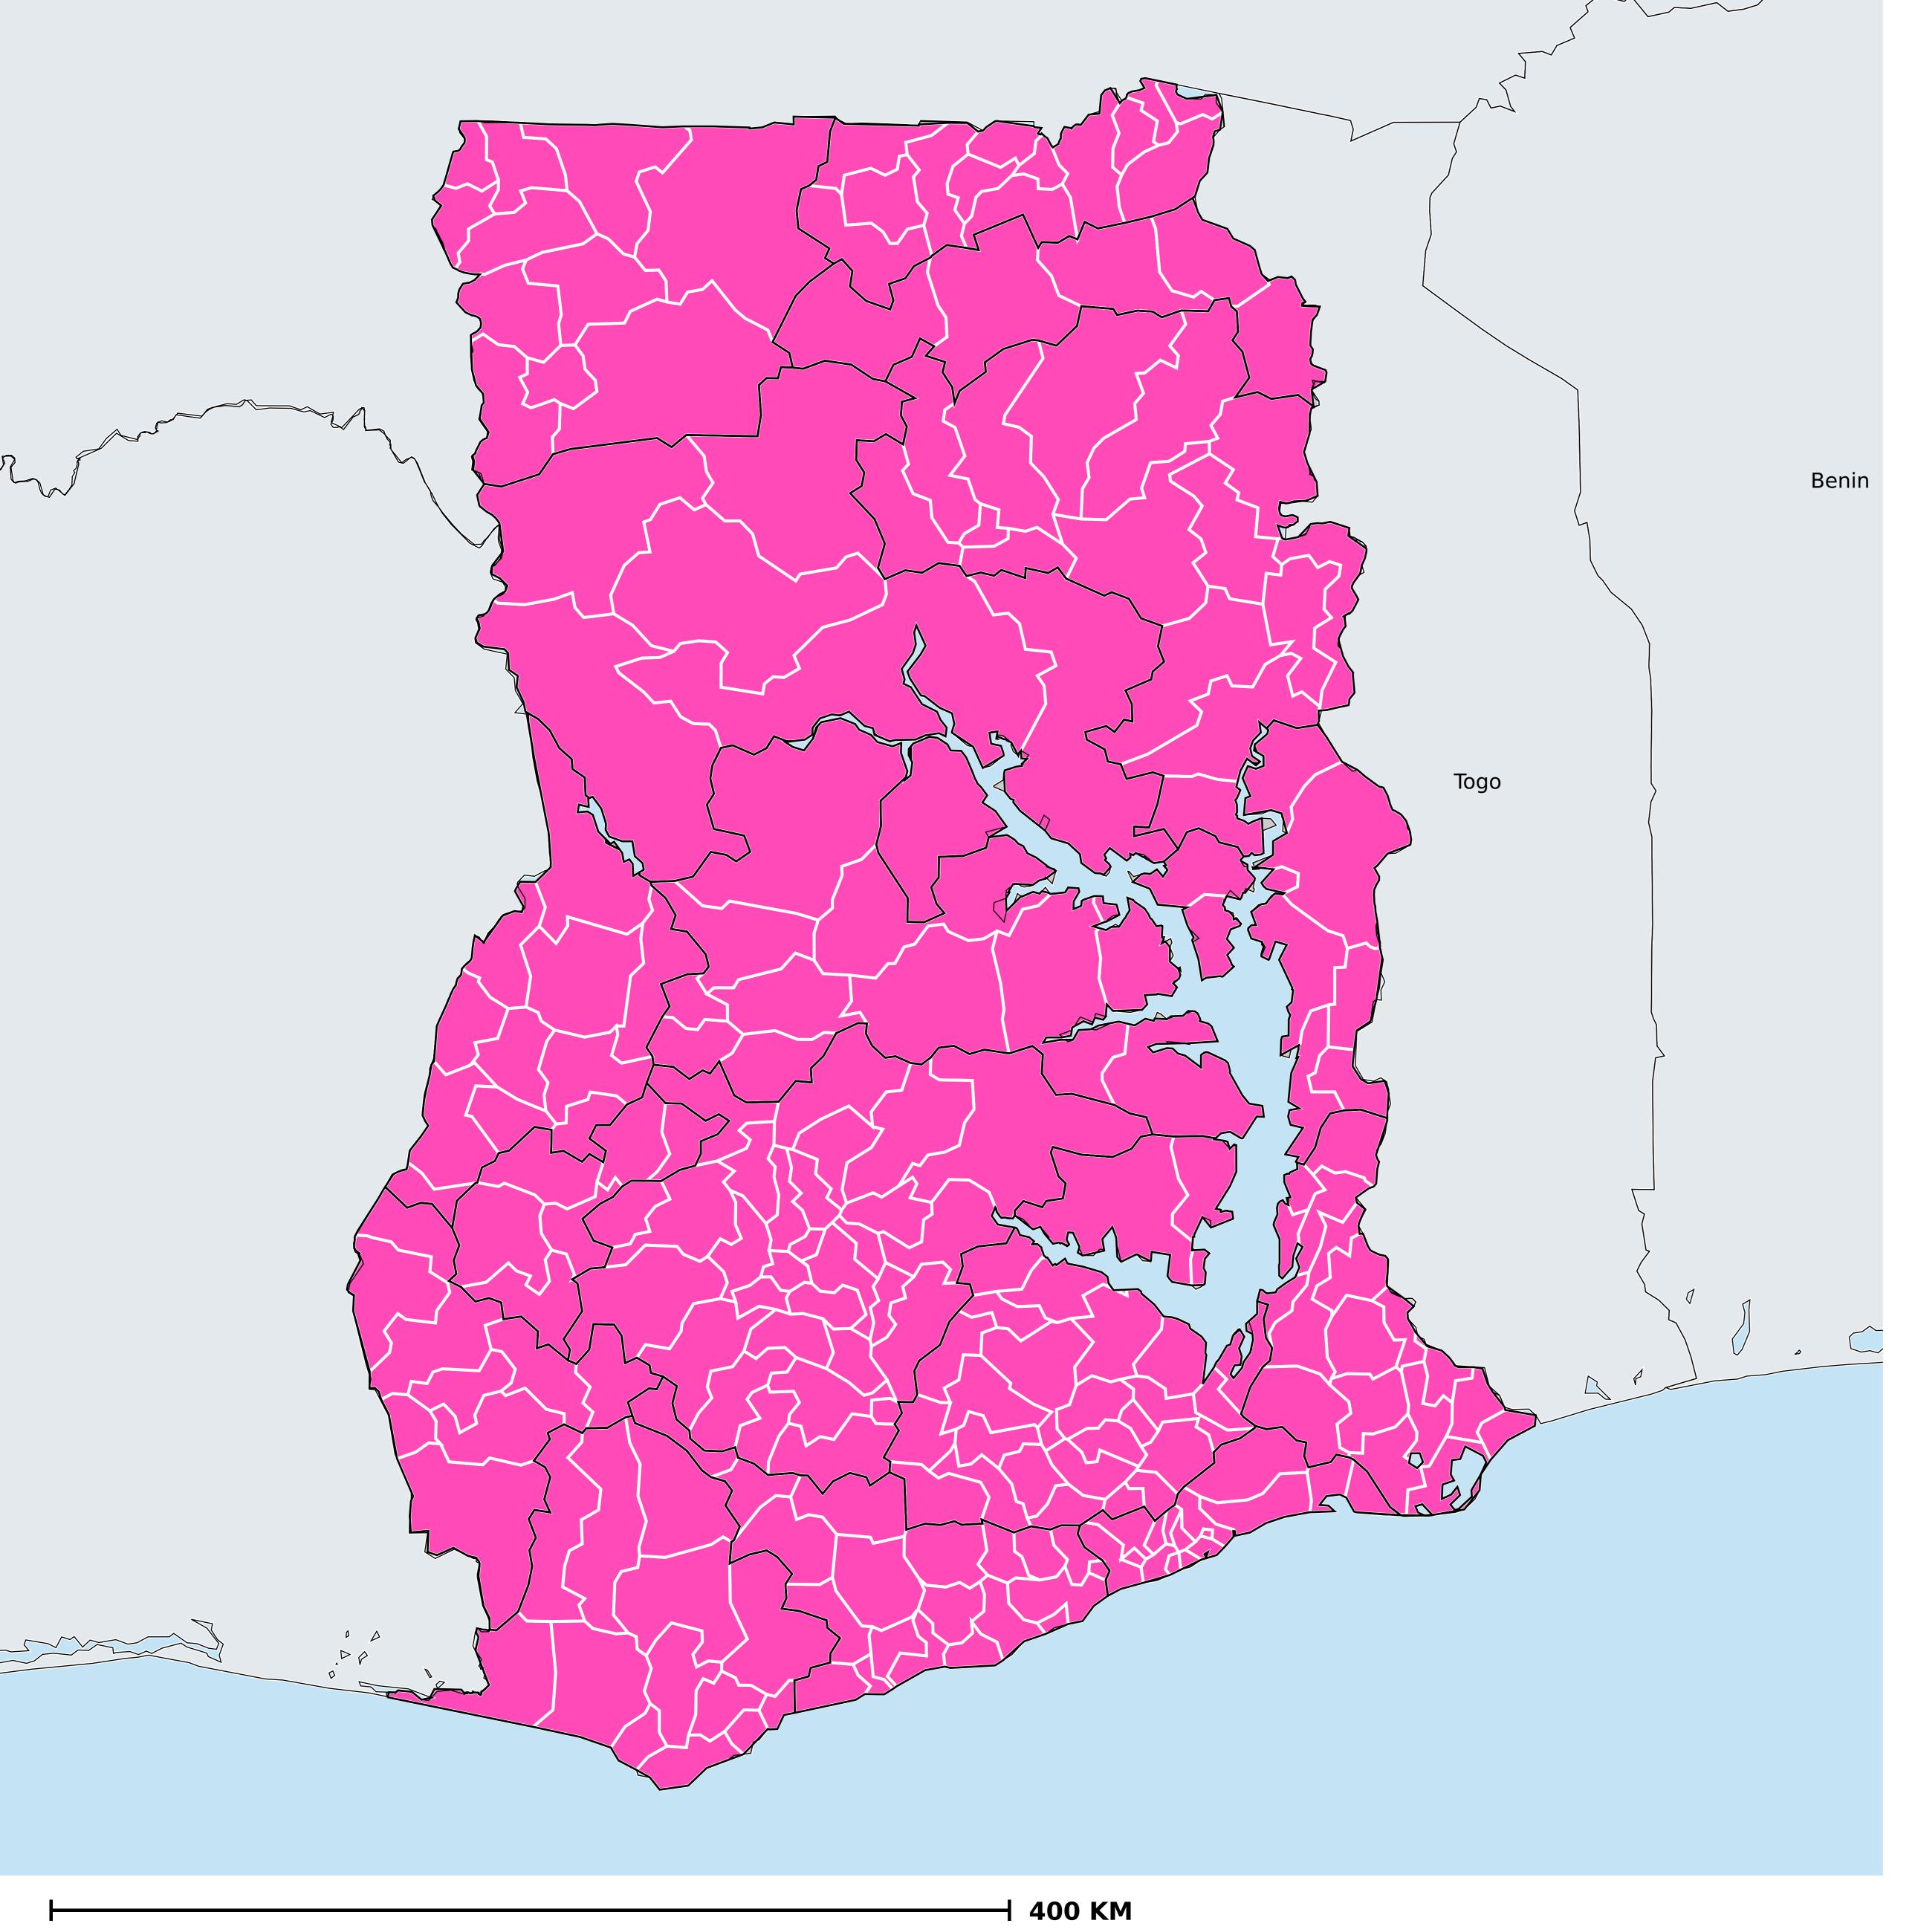

## Ghana (2017)

## Status of Soil-transmitted helminthiasis Elimination

## Soil-transmitted helminthiasis > Endemicity

Boundaries, names and designations used here do not imply expression of WHO opinion concerning the legal status of any country, territory or area, or of its authorities, or concerning delimitation of frontiers or boundaries. Dotted / dashed lines represent approximate border lines for which there may not yet be full agreement.