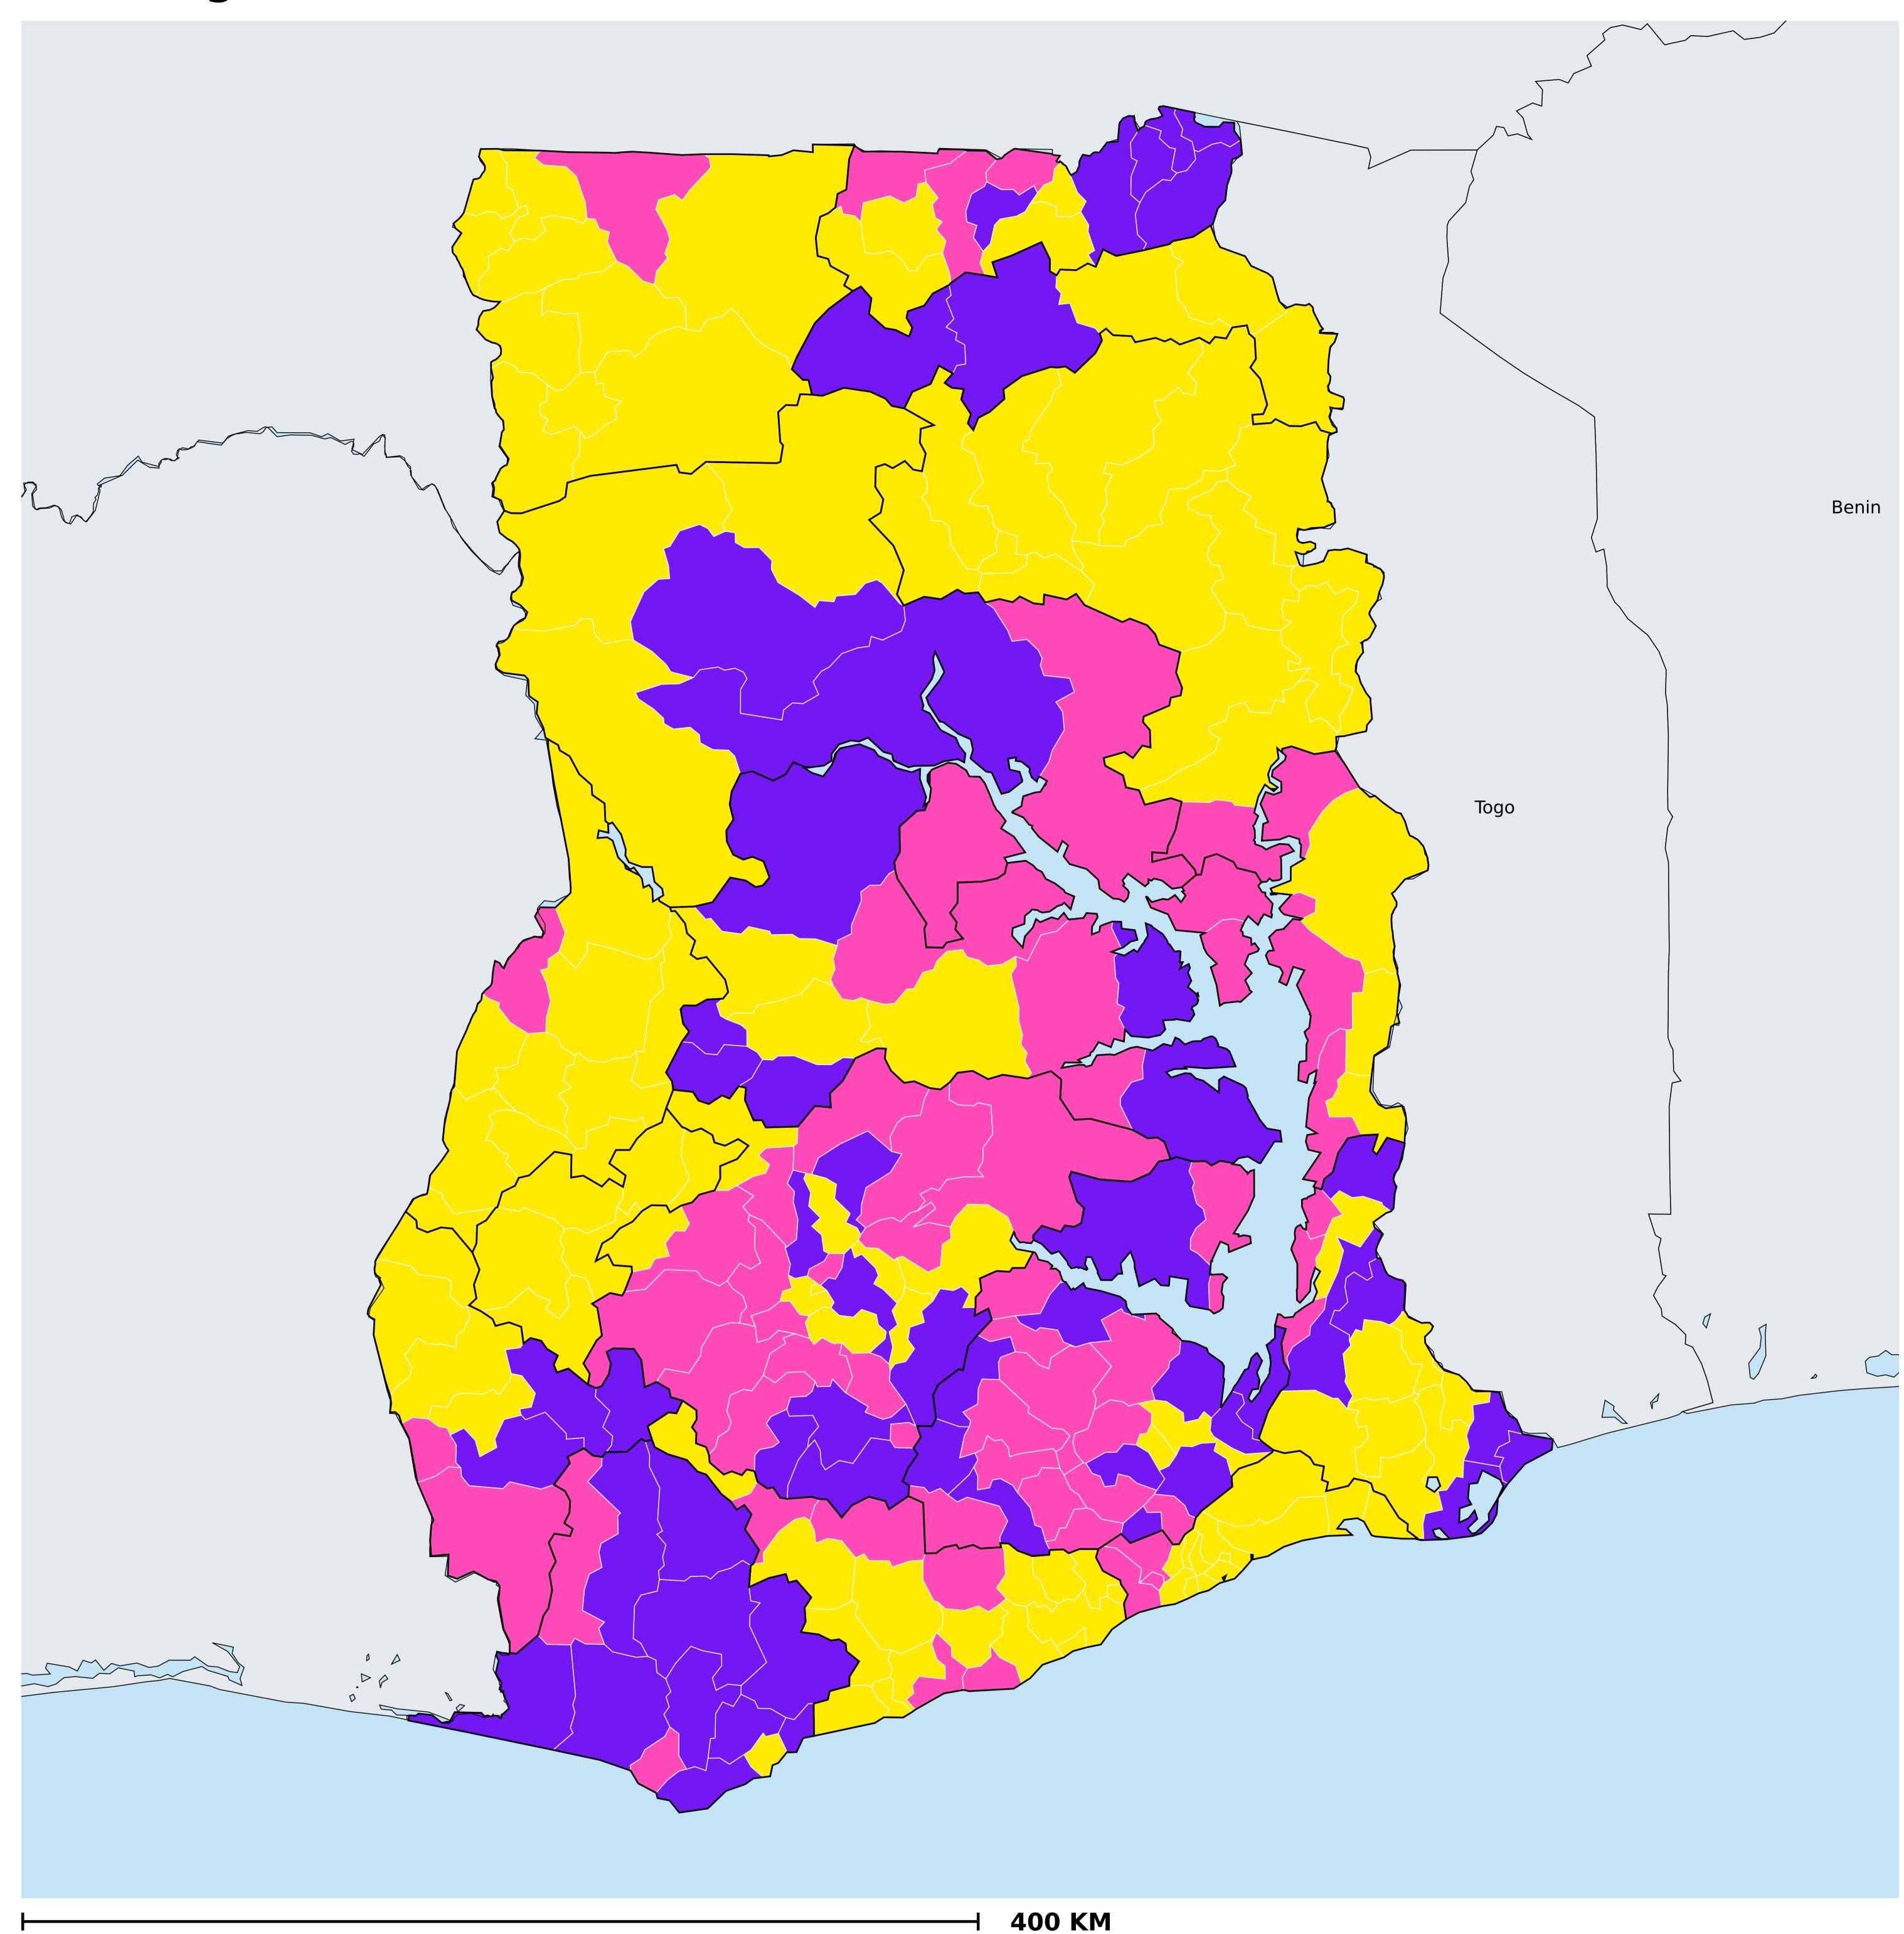

## Ghana (2015)

## Therapeutic coverage - Total population requiring treatment MDA/PC coverage of Schistosomiasis

Boundaries, names and designations used here do not imply expression of WHO opinion concerning the legal status of any country, territory or area, or of its authorities, or concerning delimitation of frontiers or boundaries. Dotted / dashed lines represent approximate border lines for which there may not yet be full agreement.

Schistosomiasis > MDA/PC coverage > Therapeutic coverage - Total population requiring treatment

Endemicity unknown

PC not required

PC not delivered - High endemicity

PC not delivered - Low/Moderate endemicity

< 75% coverage

≥75% coverage

No data available