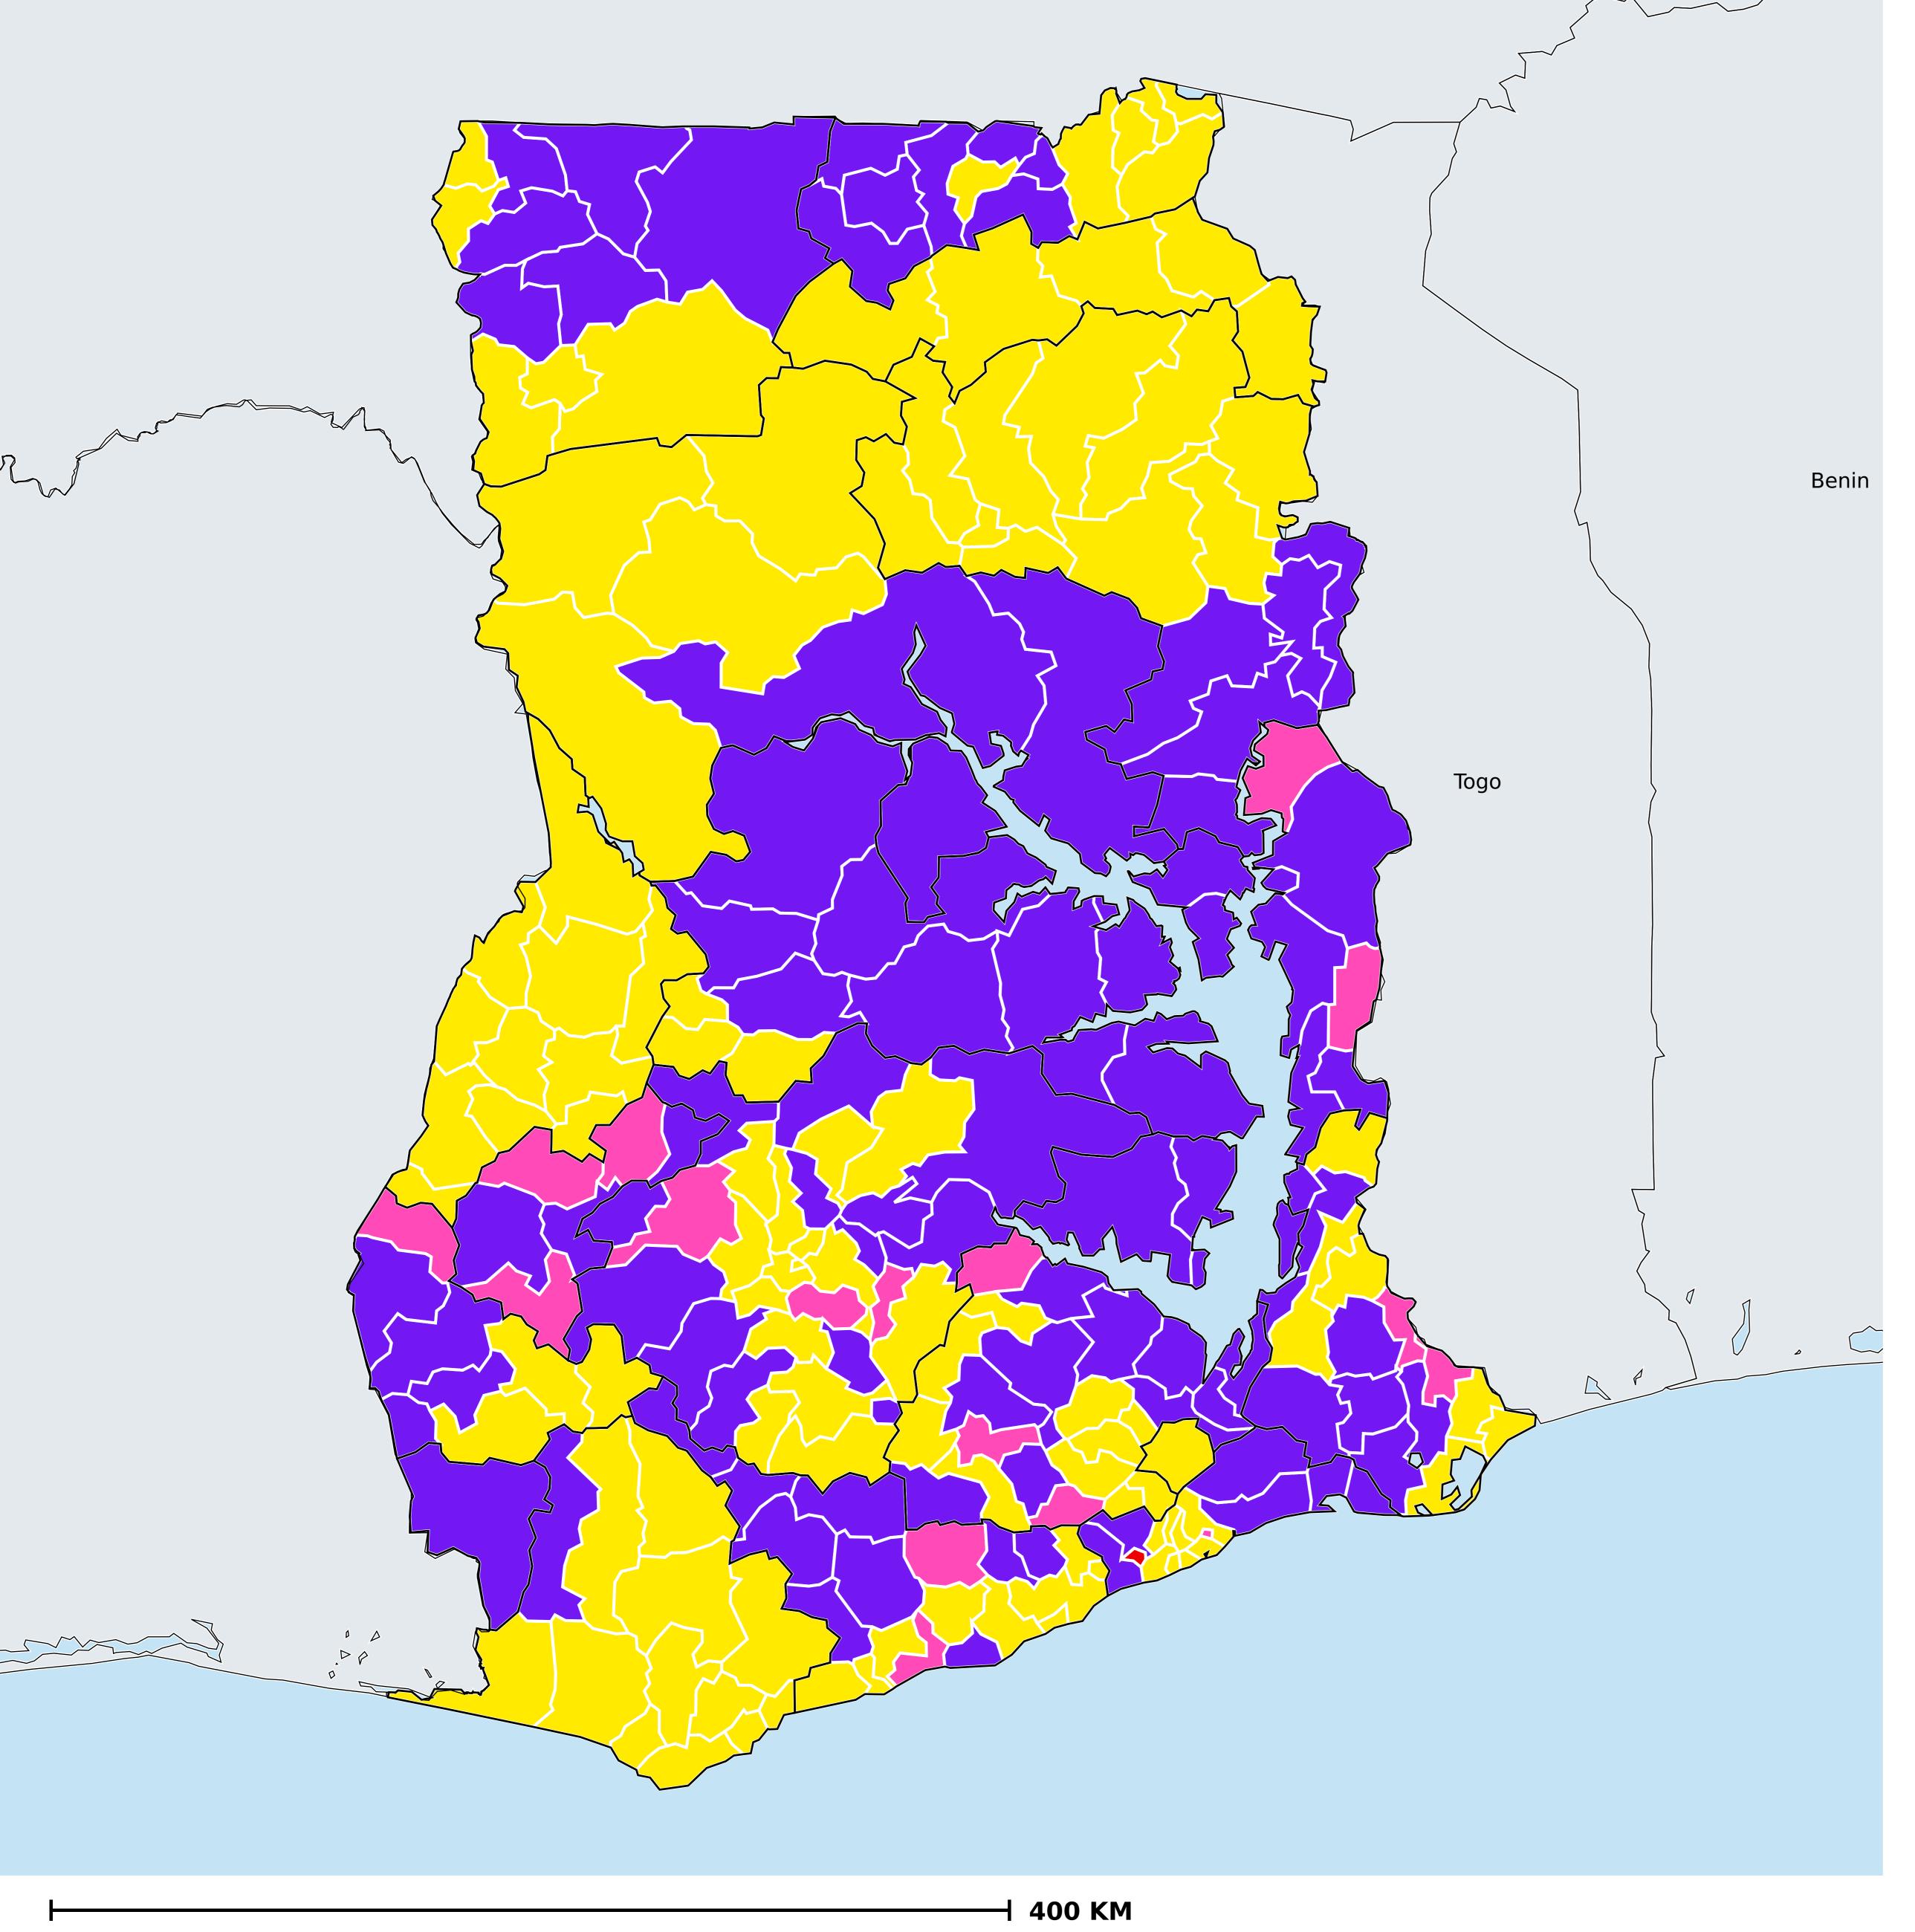

## Ghana (2014)

No data available

Therapeutic coverage - Total population requiring treatment MDA/PC coverage of Schistosomiasis

Schistosomiasis > MDA/PC coverage > Therapeutic coverage

- Total population requiring treatment

Endemicity unknown

PC not required

PC not delivered - High endemicity

PC not delivered - Low/Moderate endemicity

< 75% coverage

≥75% coverage

Boundaries, names and designations used here do not imply expression of WHO opinion concerning the legal status of any country, territory or area, or of its authorities, or concerning delimitation of frontiers or boundaries. Dotted / dashed lines represent approximate border lines for which there may not yet be full agreement.