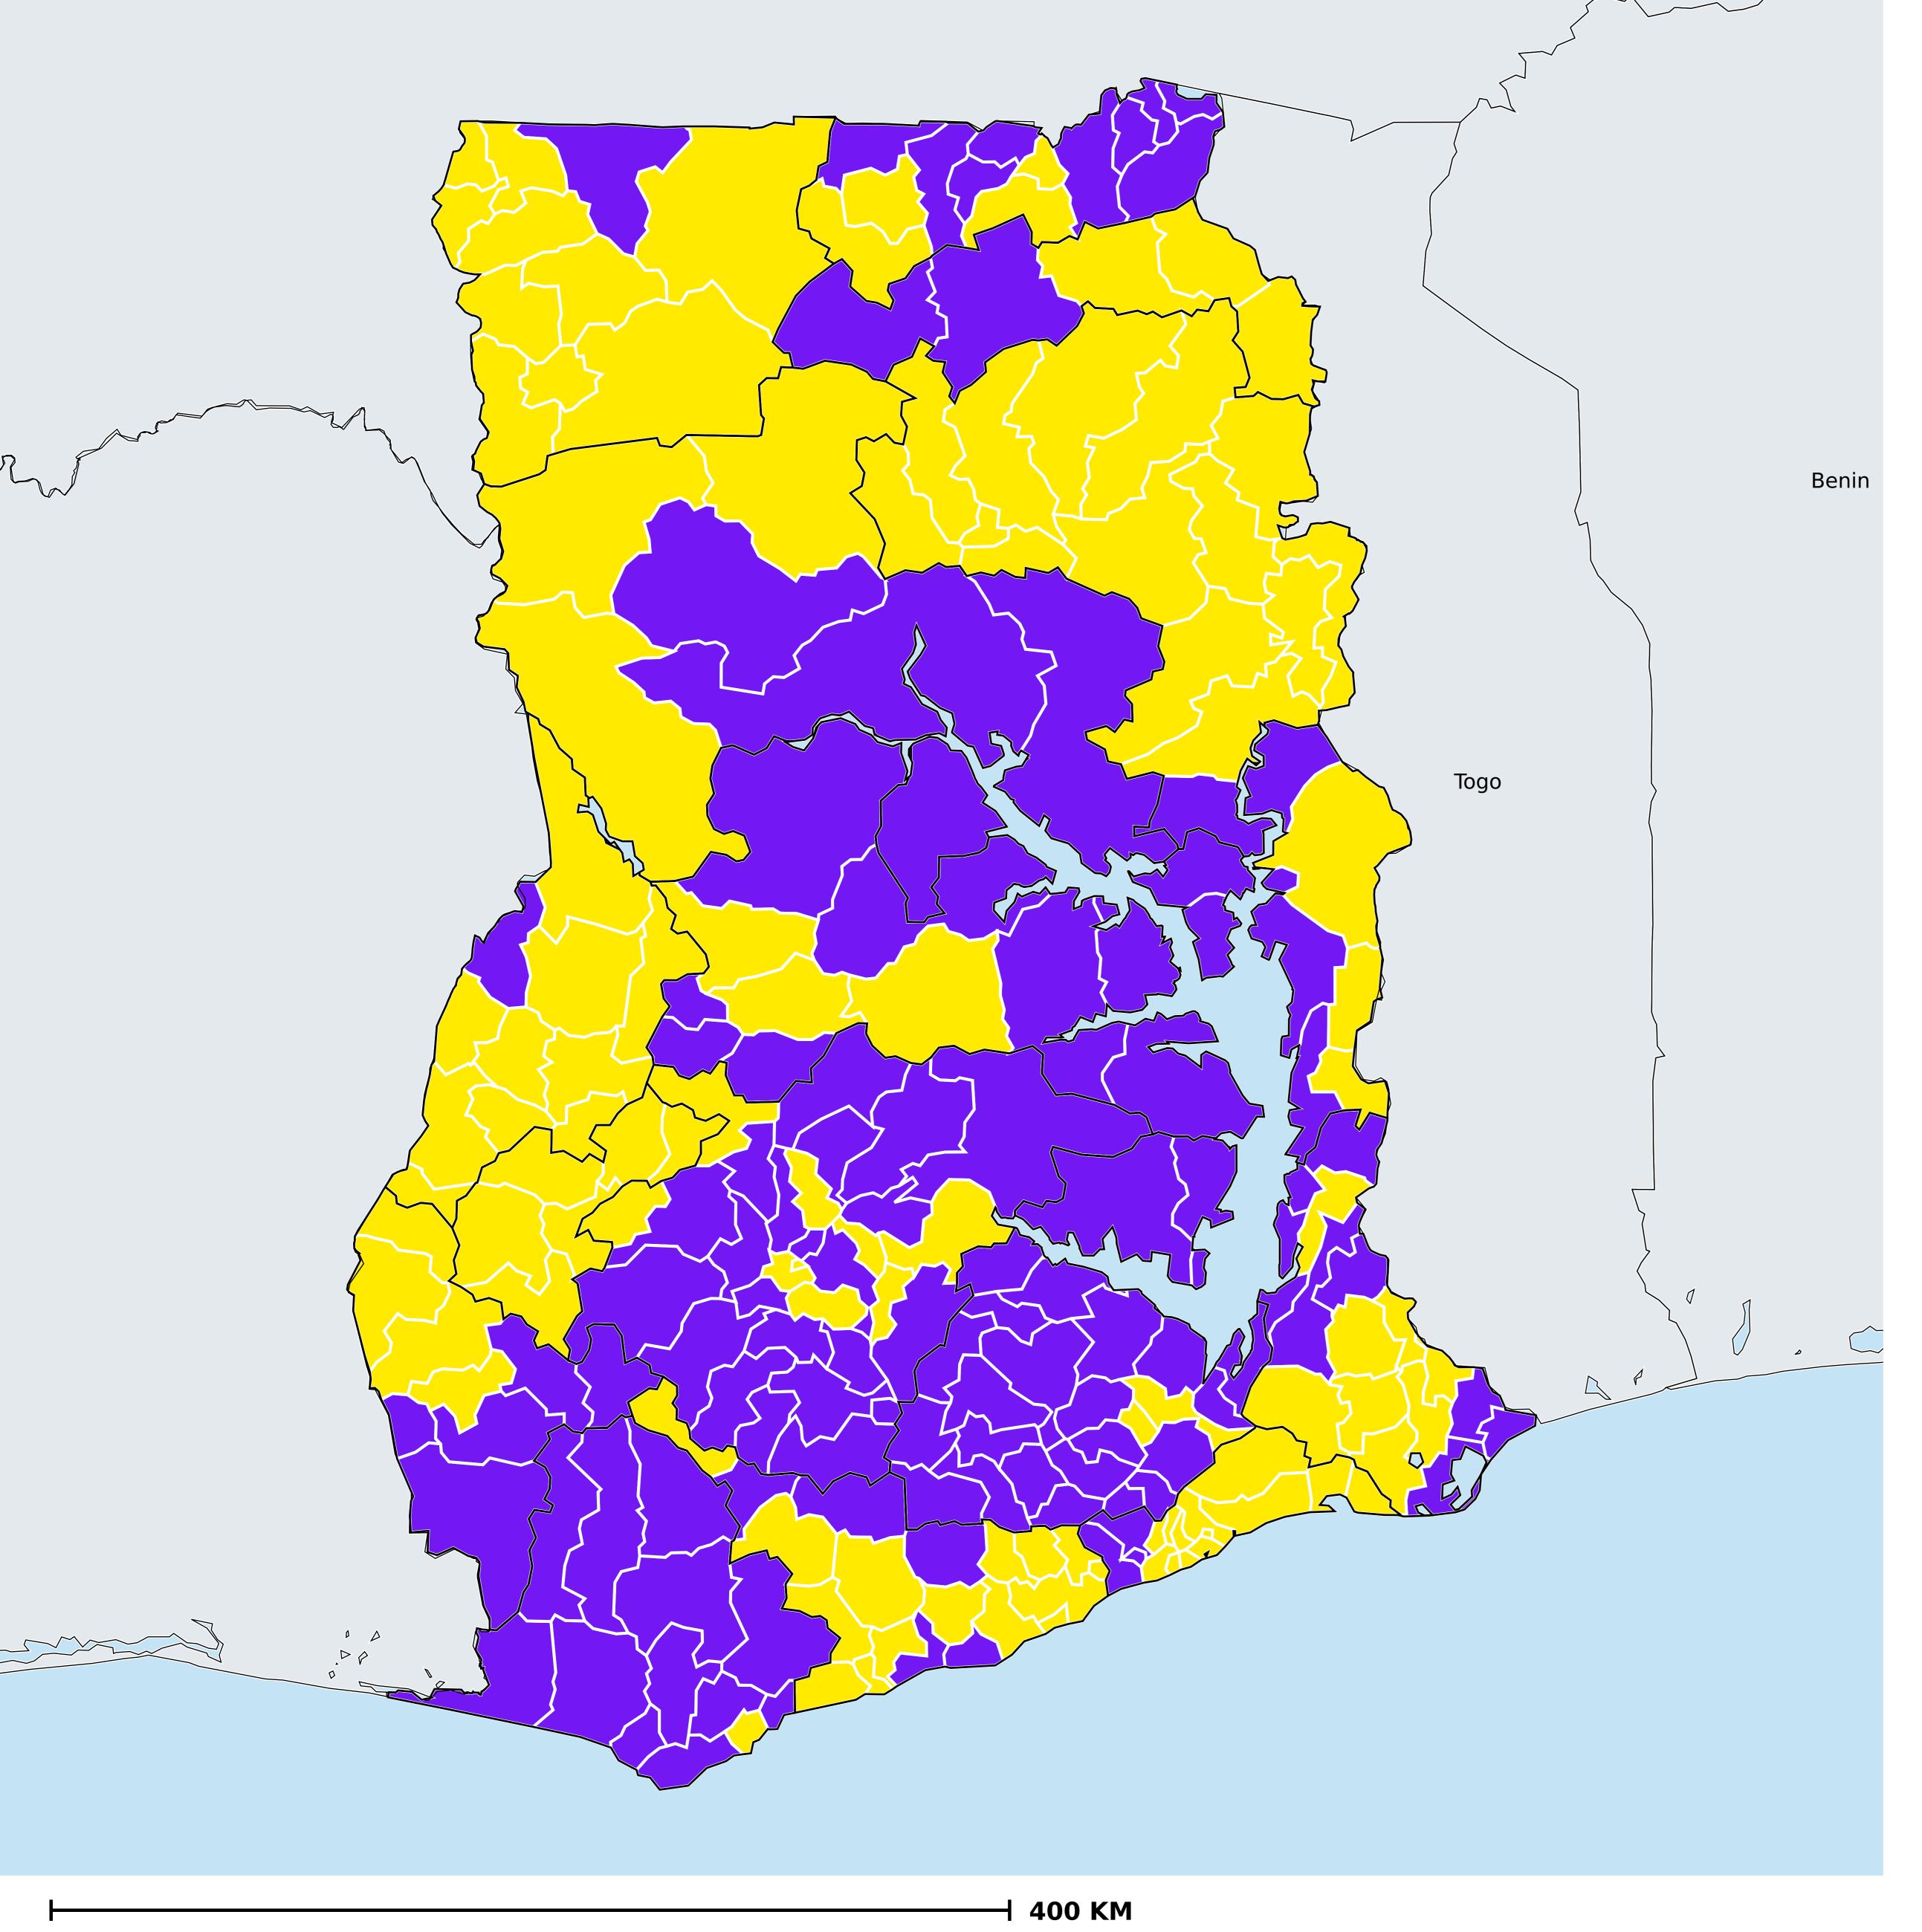

## Ghana (2015)

Geographic coverage - Total population requiring treatment MDA/PC coverage of Schistosomiasis

Schistosomiasis > MDA/PC coverage > Geographic coverage - Total population requiring treatment

Endemicity unknown
PC not required
PC delivered
PC not delivered - Low/Moderate endemicity
PC not delivered - High endemicity
No data available

Boundaries, names and designations used here do not imply expression of WHO opinion concerning the legal status of any country, territory or area, or of its authorities, or concerning delimitation of frontiers or boundaries. Dotted / dashed lines represent approximate border lines for which there may not yet be full agreement.