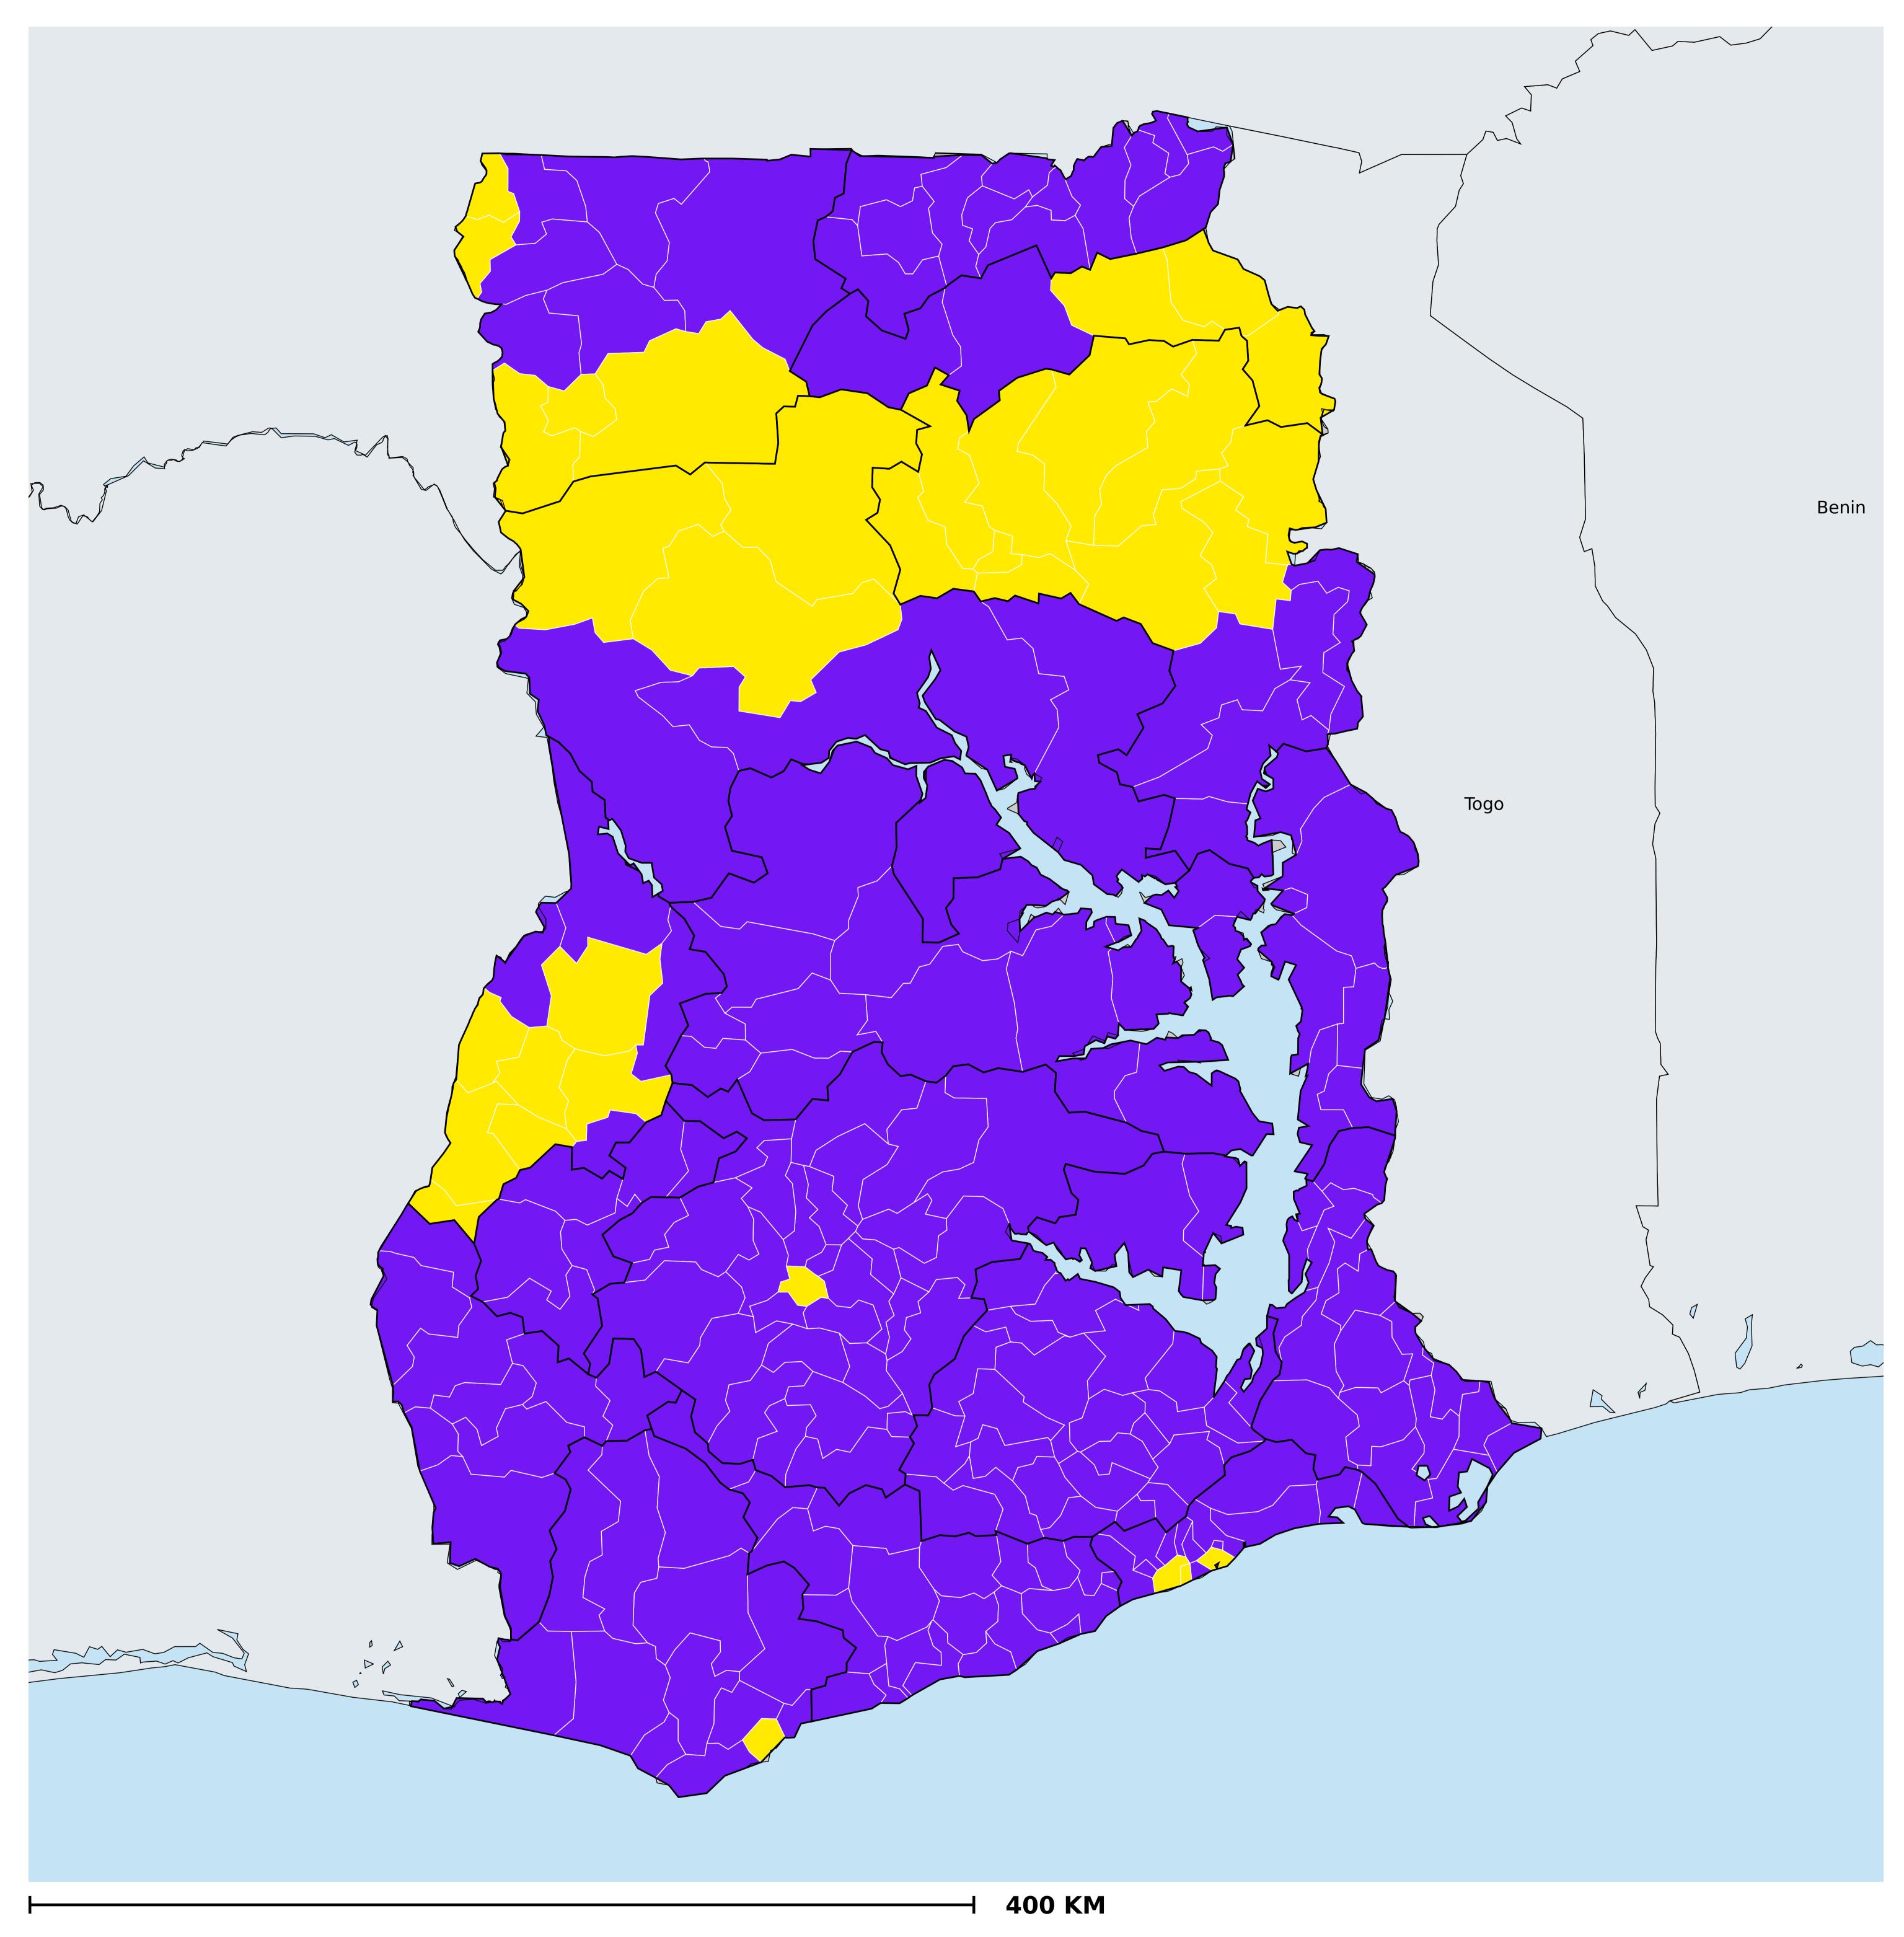

## Ghana (2019)

## Geographic coverage - SAC MDA/PC coverage of Schistosomiasis

Boundaries, names and designations used here do not imply expression of WHO opinion concerning the legal status of any country, territory or area, or of its authorities, or concerning delimitation of frontiers or boundaries. Dotted / dashed lines represent approximate border lines for which there may not yet be full agreement.

Schistosomiasis > MDA/PC coverage > Geographic coverage - SAC

Endemicity unknown
PC not required
PC delivered
PC not delivered - Low/Moderate endemicity
PC not delivered - High endemicity
No data available