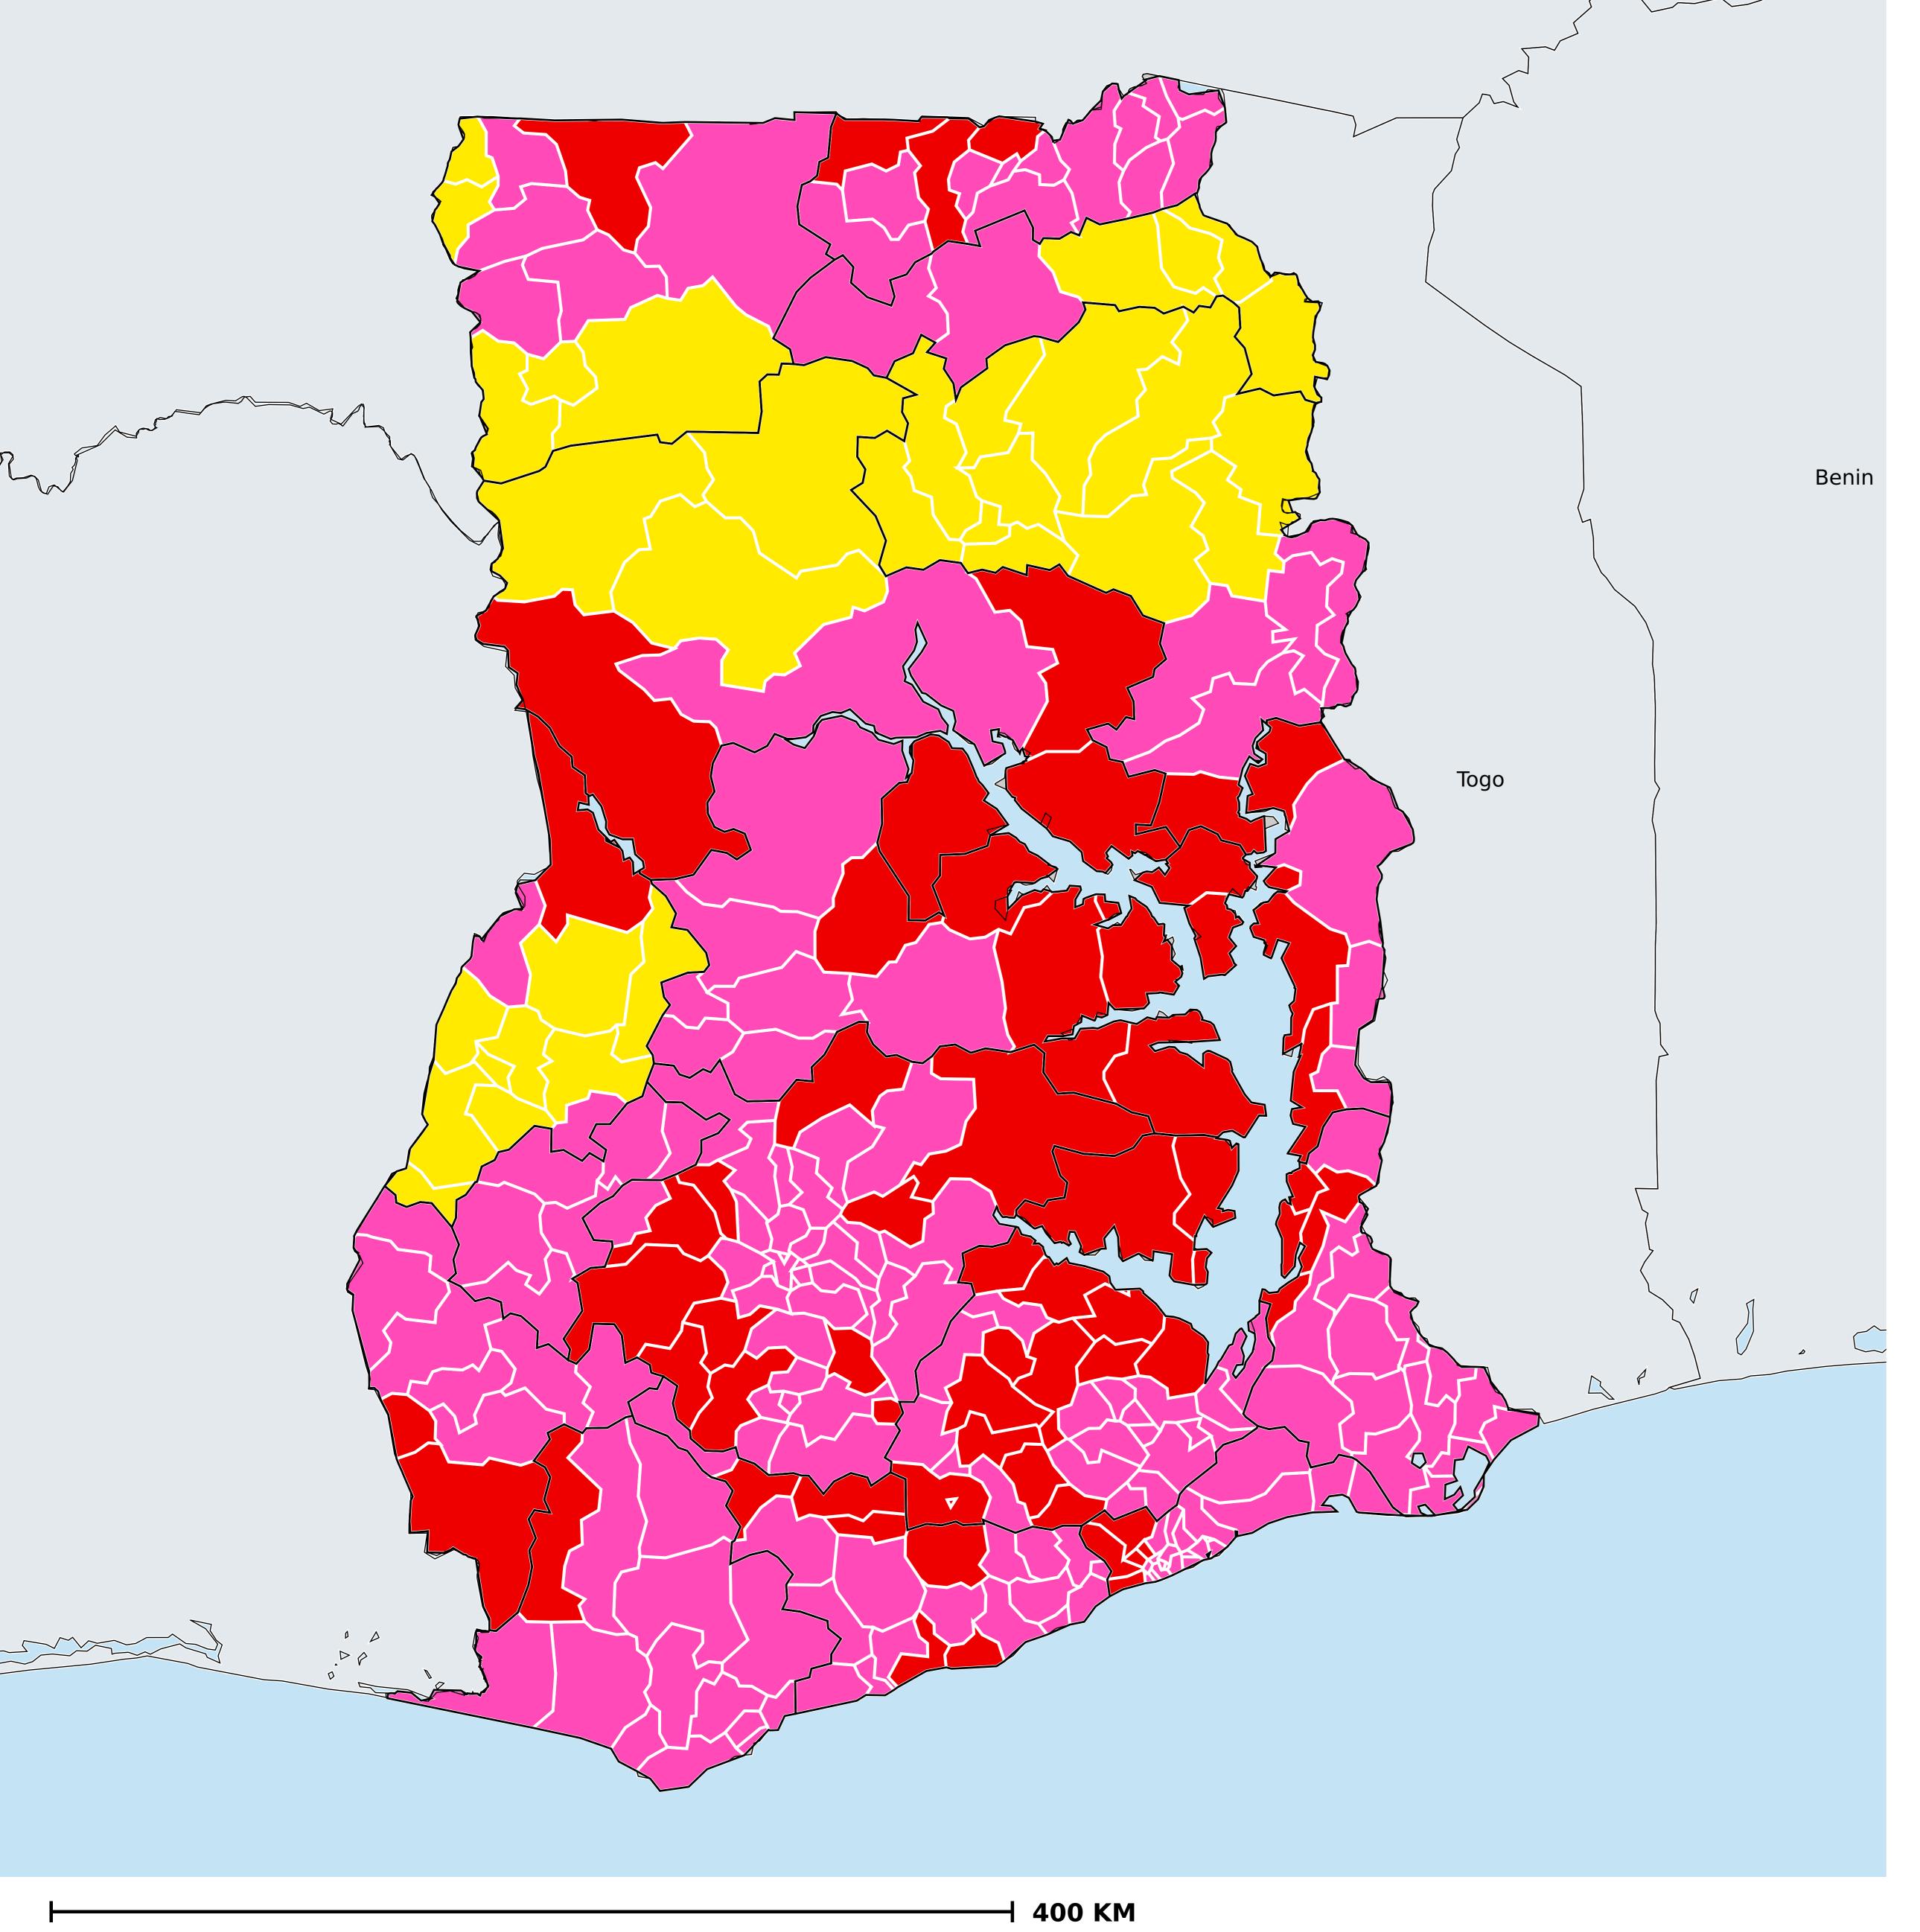

## Ghana (2021)

## Status of Schistosomiasis Elimination

## Schistosomiasis > Endemicity

Boundaries, names and designations used here do not imply expression of WHO opinion concerning the legal status of any country, territory or area, or of its authorities, or concerning delimitation of frontiers or boundaries. Dotted / dashed lines represent approximate border lines for which there may not yet be full agreement.

## **Data Source:**

Data provided by health ministries to ESPEN through WHO reporting processes. All reasonable precautions have been taken to verify this information

Copyright 2024 WHO. All rights reserved. Generated 26 January 2024