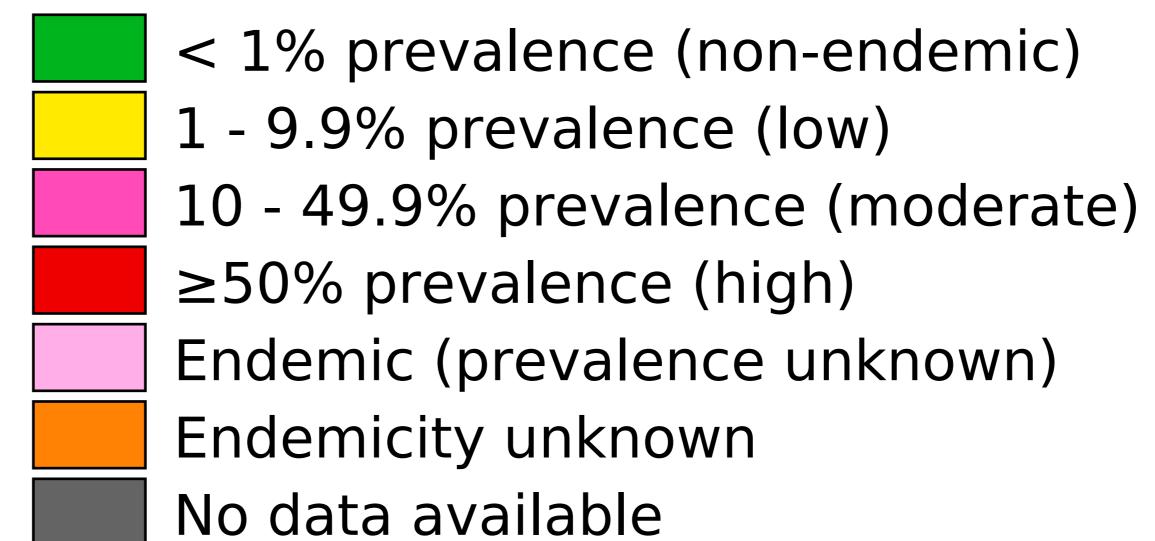

## Schistosomiasis > Endemicity

Boundaries, names and designations used here do not imply expression of WHO opinion concerning the legal status of any country, territory or area, or of its authorities, or concerning delimitation of frontiers or boundaries. Dotted / dashed lines represent approximate border lines for which there may not yet be full agreement.