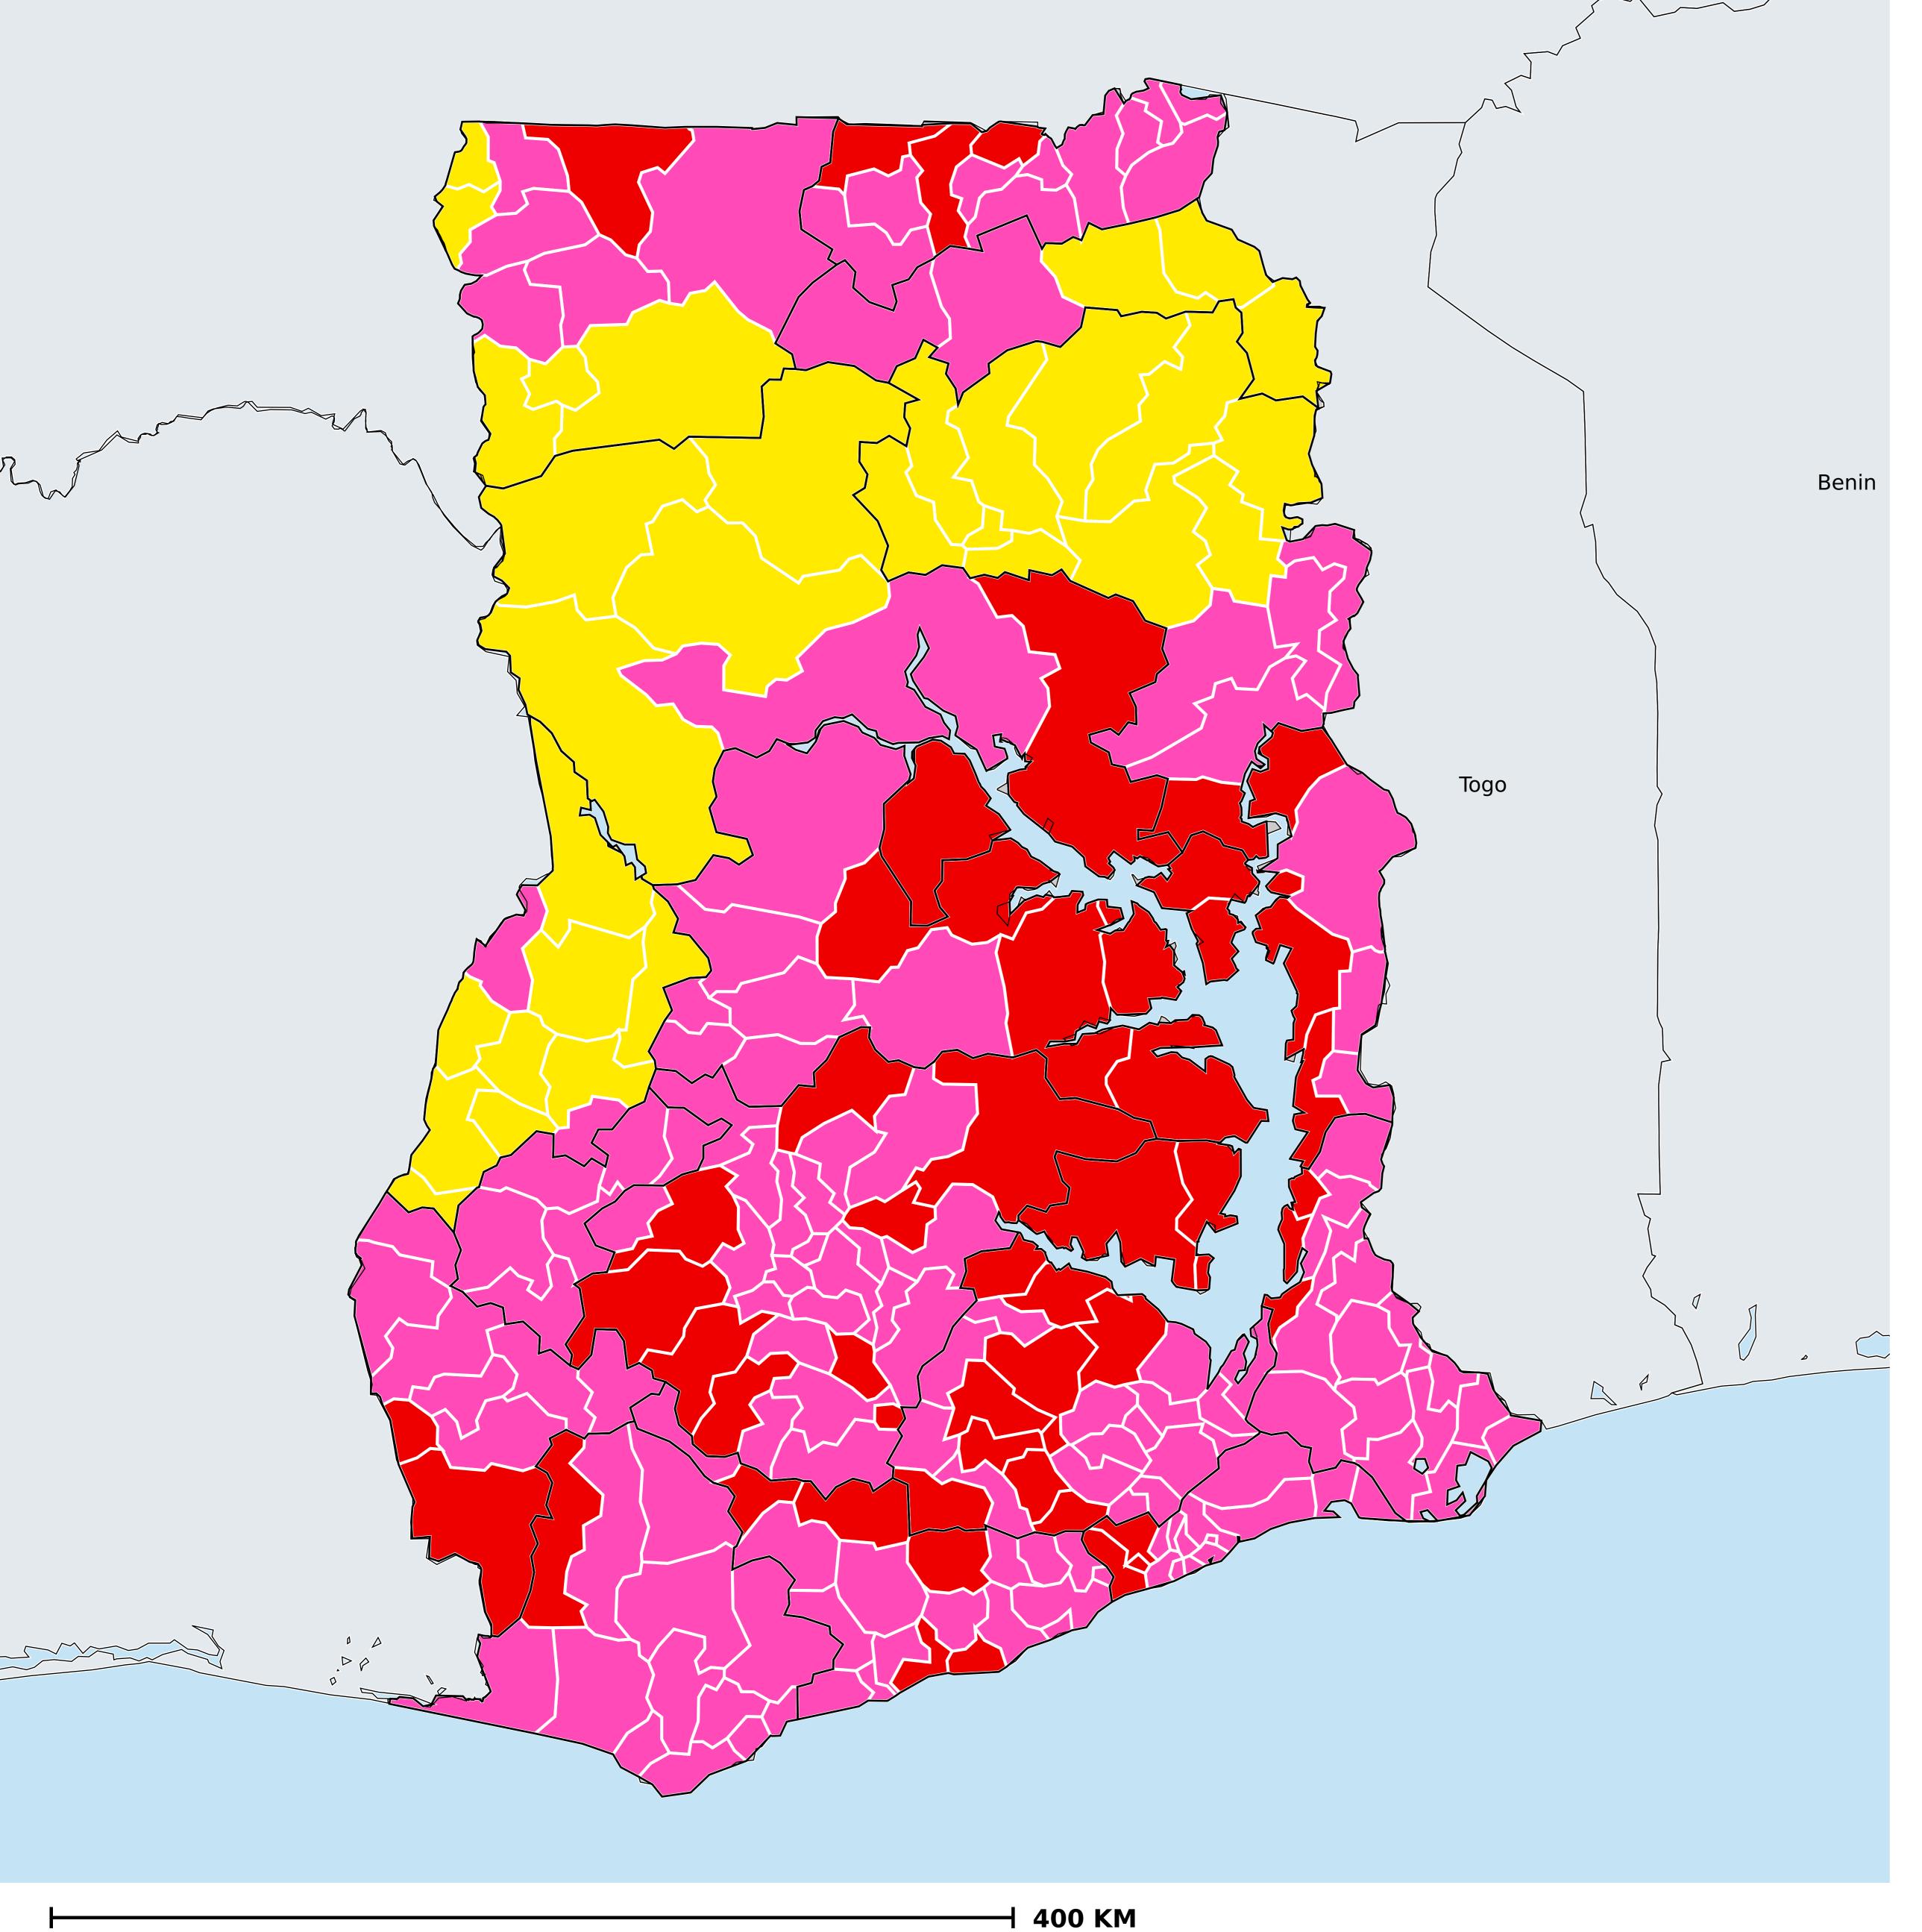

## Ghana (2017)

## Status of Schistosomiasis Elimination

## Schistosomiasis > Endemicity

Boundaries, names and designations used here do not imply expression of WHO opinion concerning the legal status of any country, territory or area, or of its authorities, or concerning delimitation of frontiers or boundaries. Dotted / dashed lines represent approximate border lines for which there may not yet be full agreement.

## **Data Source:**

Data provided by health ministries to ESPEN through WHO reporting processes. All reasonable precautions have been taken to verify this information

Copyright 2023 WHO. All rights reserved. Generated 18 September 2023