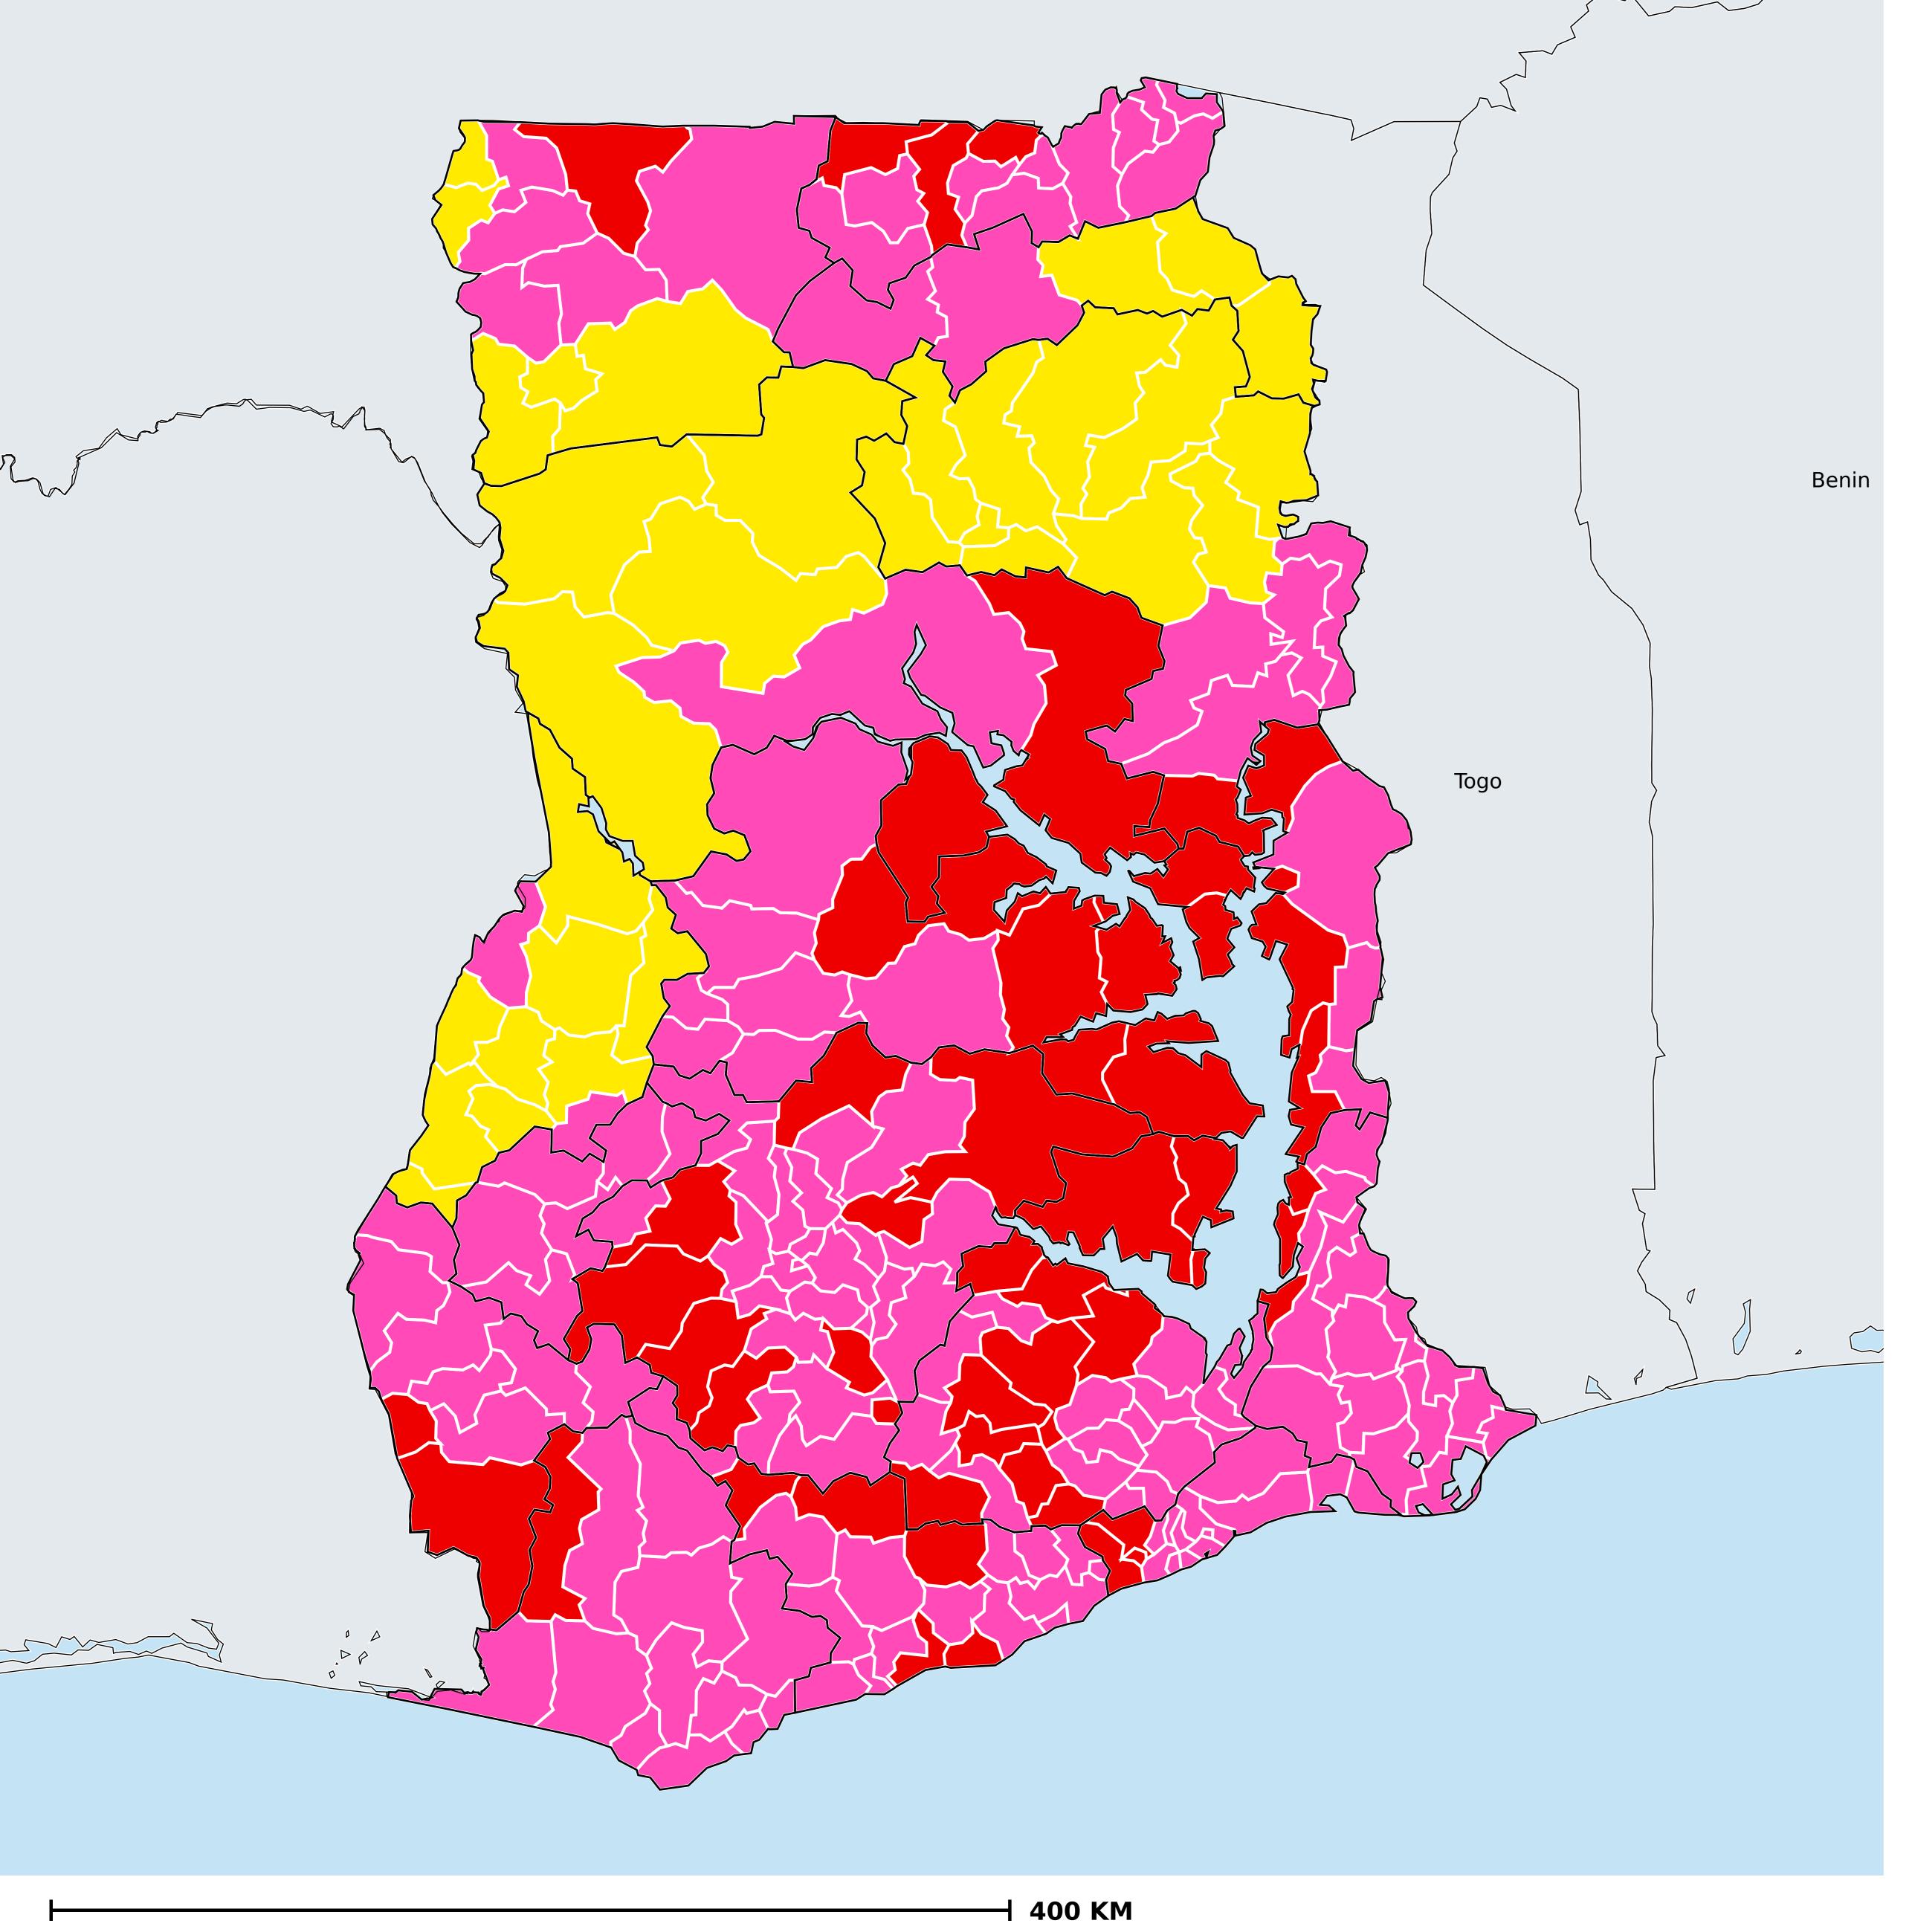

## Ghana (2015)

## Status of Schistosomiasis Elimination

## Schistosomiasis > Endemicity

Boundaries, names and designations used here do not imply expression of WHO opinion concerning the legal status of any country, territory or area, or of its authorities, or concerning delimitation of frontiers or boundaries. Dotted / dashed lines represent approximate border lines for which there may not yet be full agreement.

## **Data Source:**

Data provided by health ministries to ESPEN through WHO reporting processes. All reasonable precautions have been taken to verify this information

Copyright 2023 WHO. All rights reserved. Generated 18 September 2023