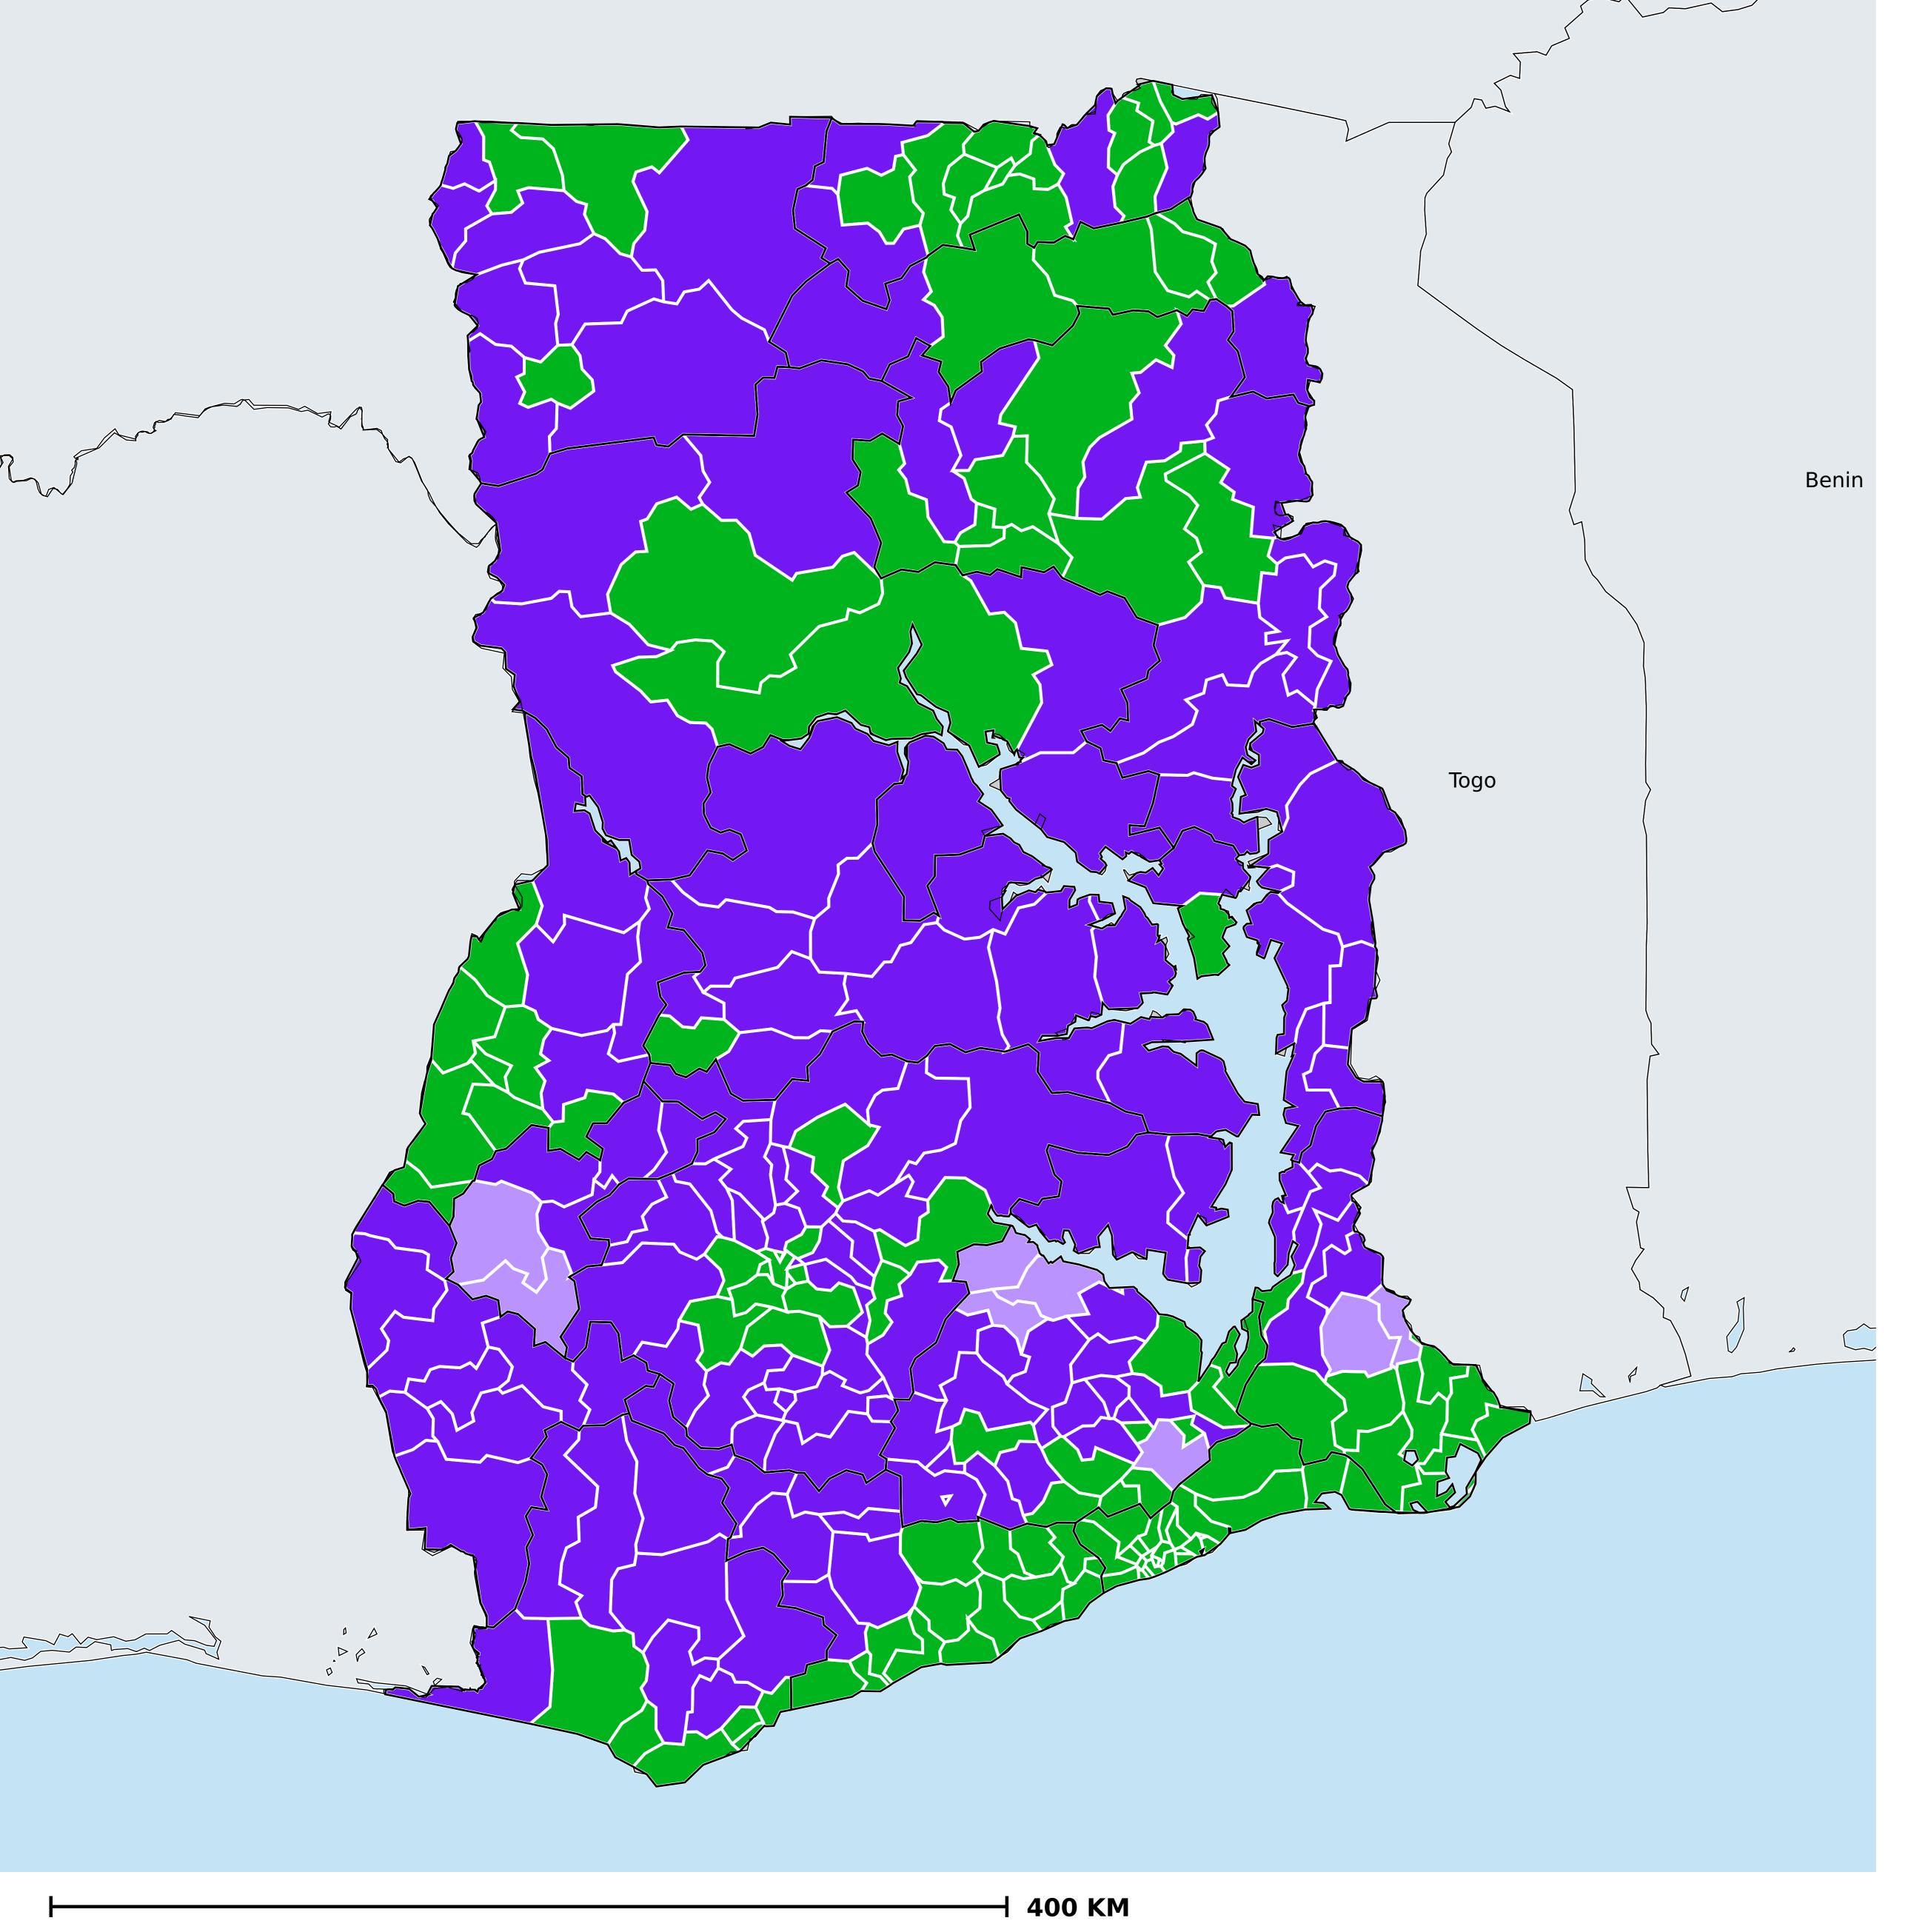

## Ghana (2000-2021)

Number of historical MDA rounds for Onchocerciasis (Geographic coverage)

Onchocerciasis > MDA/PC rounds > Historical MDA rounds

Not suitable for Onchocerciasis

Unknown / consider Oncho Elimination mapping

MDA not delivered - Endemic

< 5 rounds

≥5 - 9 rounds

≥10 rounds

Unknown / under LF MDA

Under post-intervention surveillance

No data available

Boundaries, names and designations used here do not imply expression of WHO opinion concerning the legal status of any country, territory or area, or of its authorities, or concerning delimitation of frontiers or boundaries. Dotted / dashed lines represent approximate border lines for which there may not yet be full agreement.

## **Data Source:**

Data provided by health ministries to ESPEN through WHO reporting processes. All reasonable precautions have been taken to verify this information

Copyright 2024 WHO. All rights reserved. Generated 25 January 2024