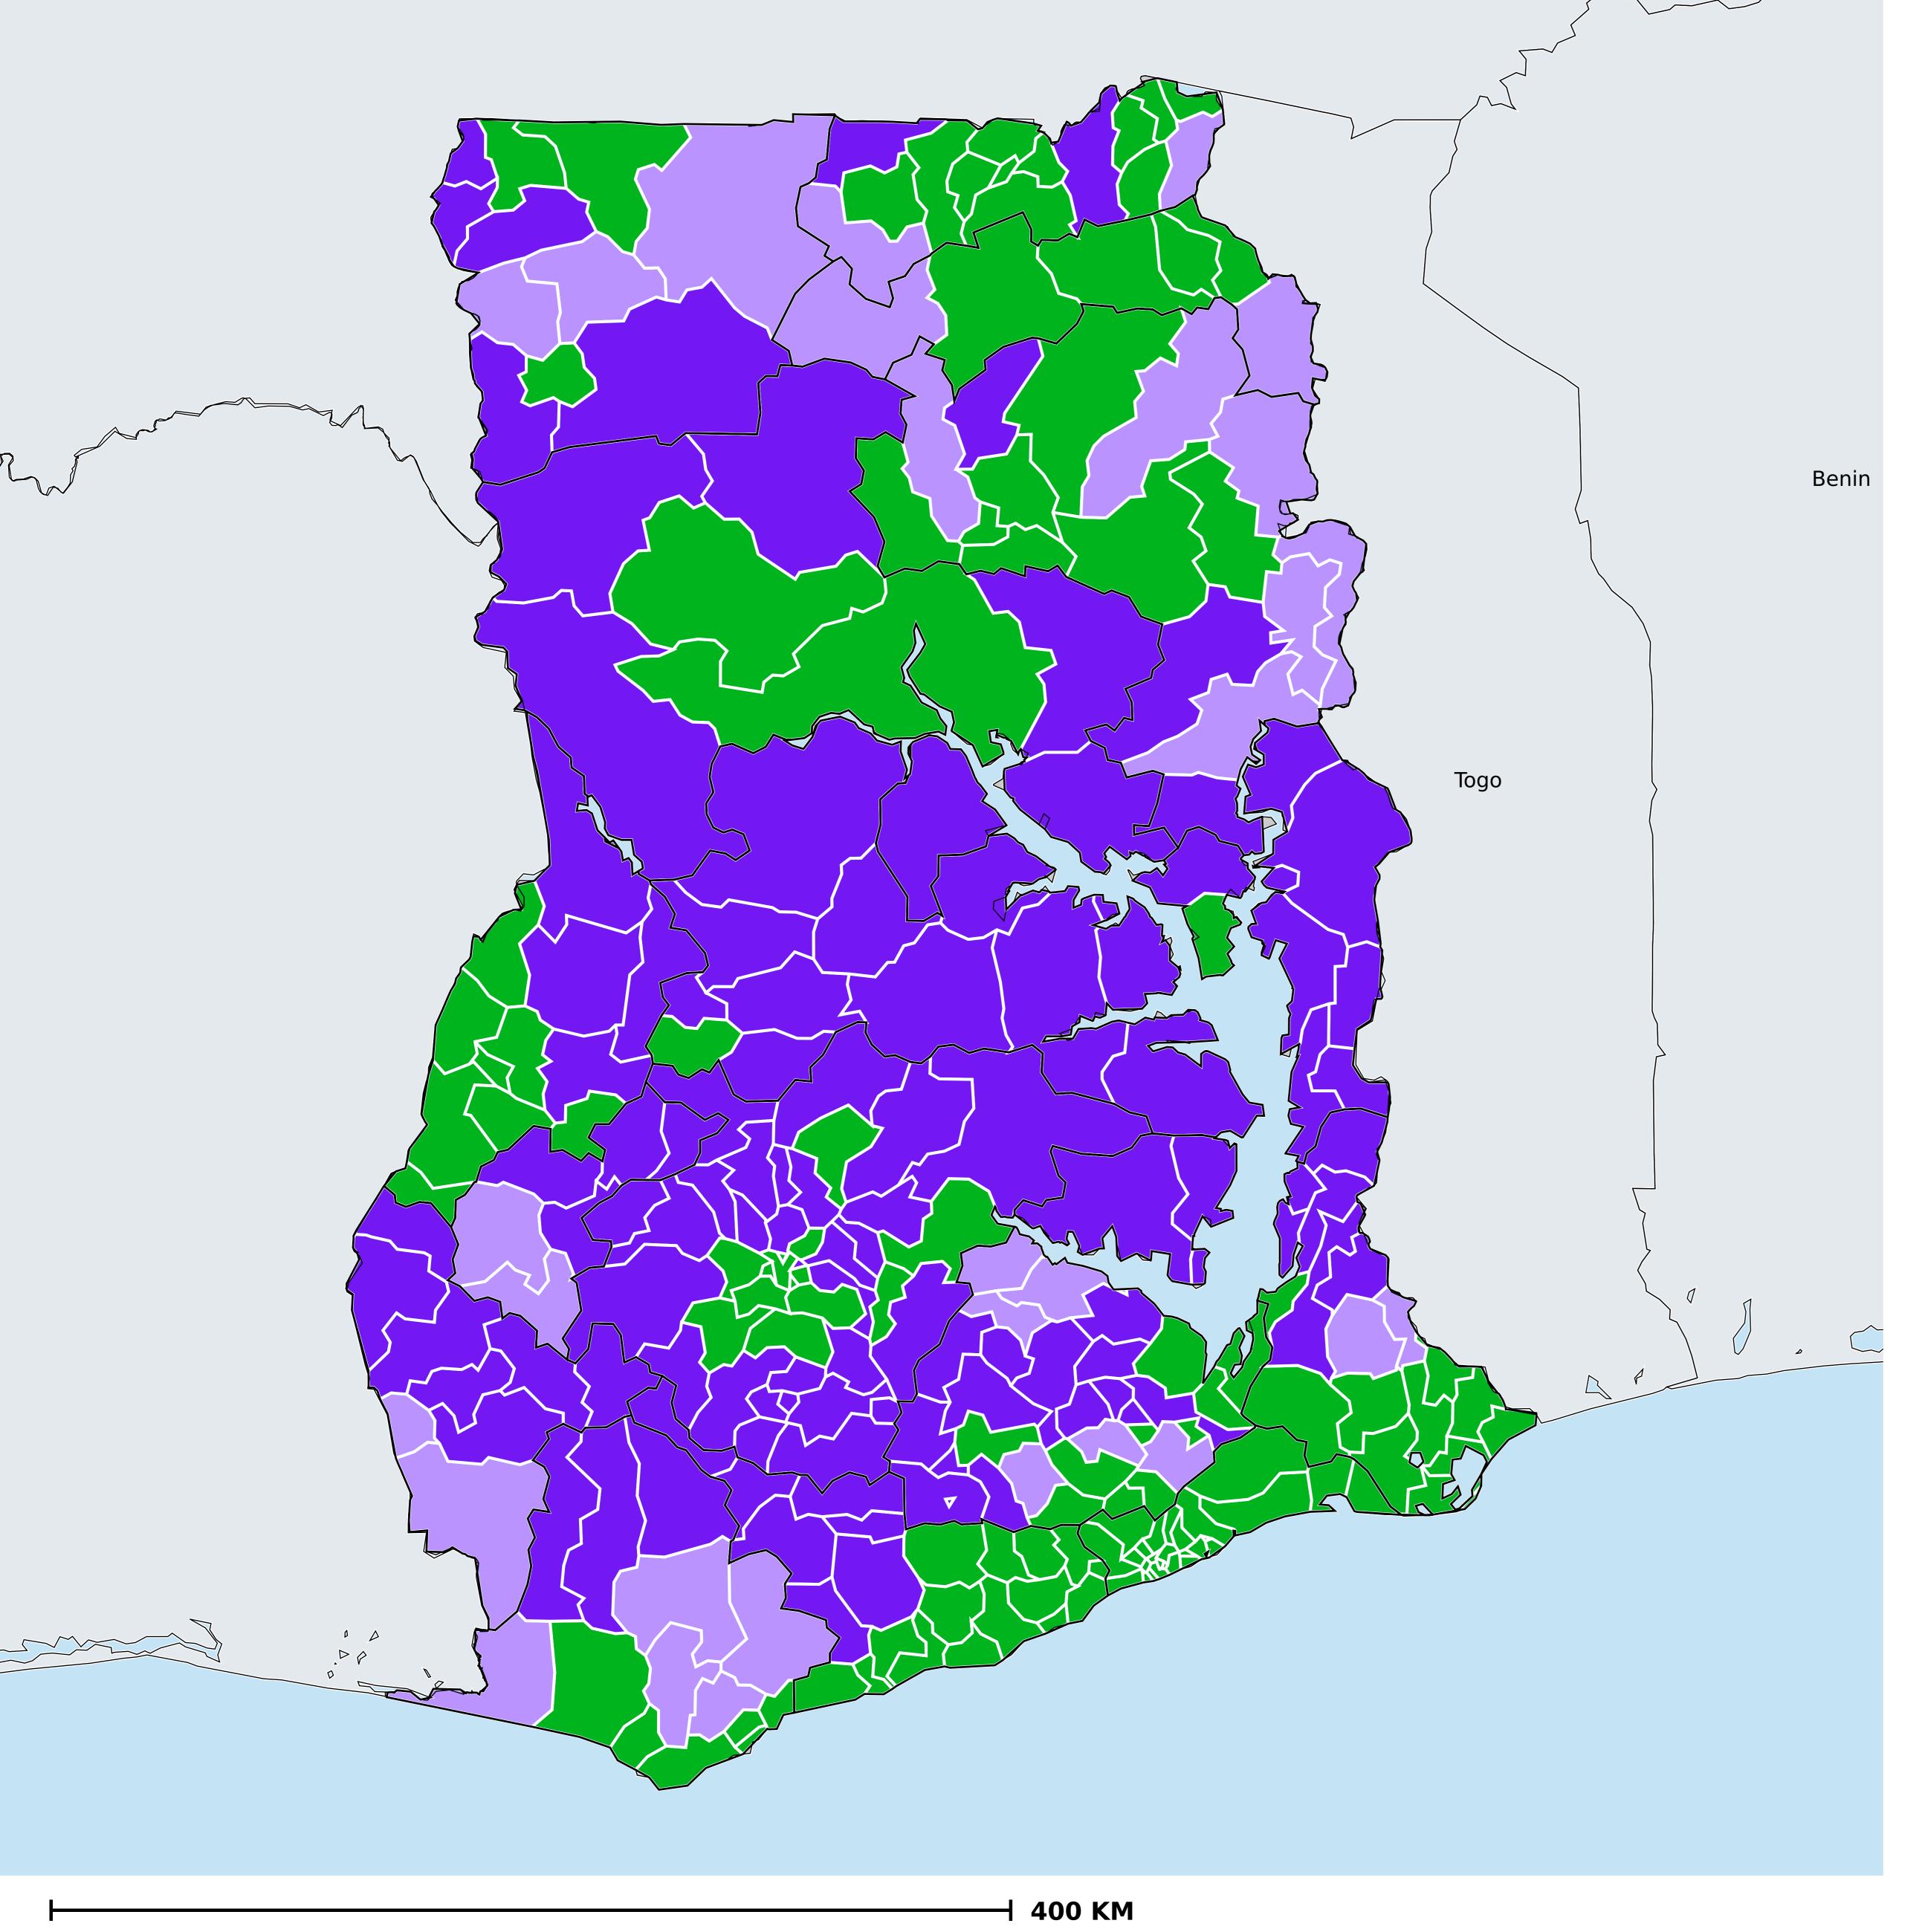

## Ghana (2013-2021)

Number of MDA rounds for Onchocerciasis (Geographic coverage)

Onchocerciasis > MDA/PC rounds > Geographic coverage

Not suitable for Onchocerciasis

Unknown / consider Oncho Elimination mapping

MDA not delivered - Endemic

< 5 rounds

≥5 rounds

Unknown / under LF MDA

Under post-intervention surveillance

No data available

Boundaries, names and designations used here do not imply expression of WHO opinion concerning the legal status of any country, territory or area, or of its authorities, or concerning delimitation of frontiers or boundaries. Dotted / dashed lines represent approximate border lines for which there may not yet be full agreement.

## **Data Source:**

Data provided by health ministries to ESPEN through WHO reporting processes. All reasonable precautions have been taken to verify this information

Copyright 2024 WHO. All rights reserved. Generated 25 January 2024