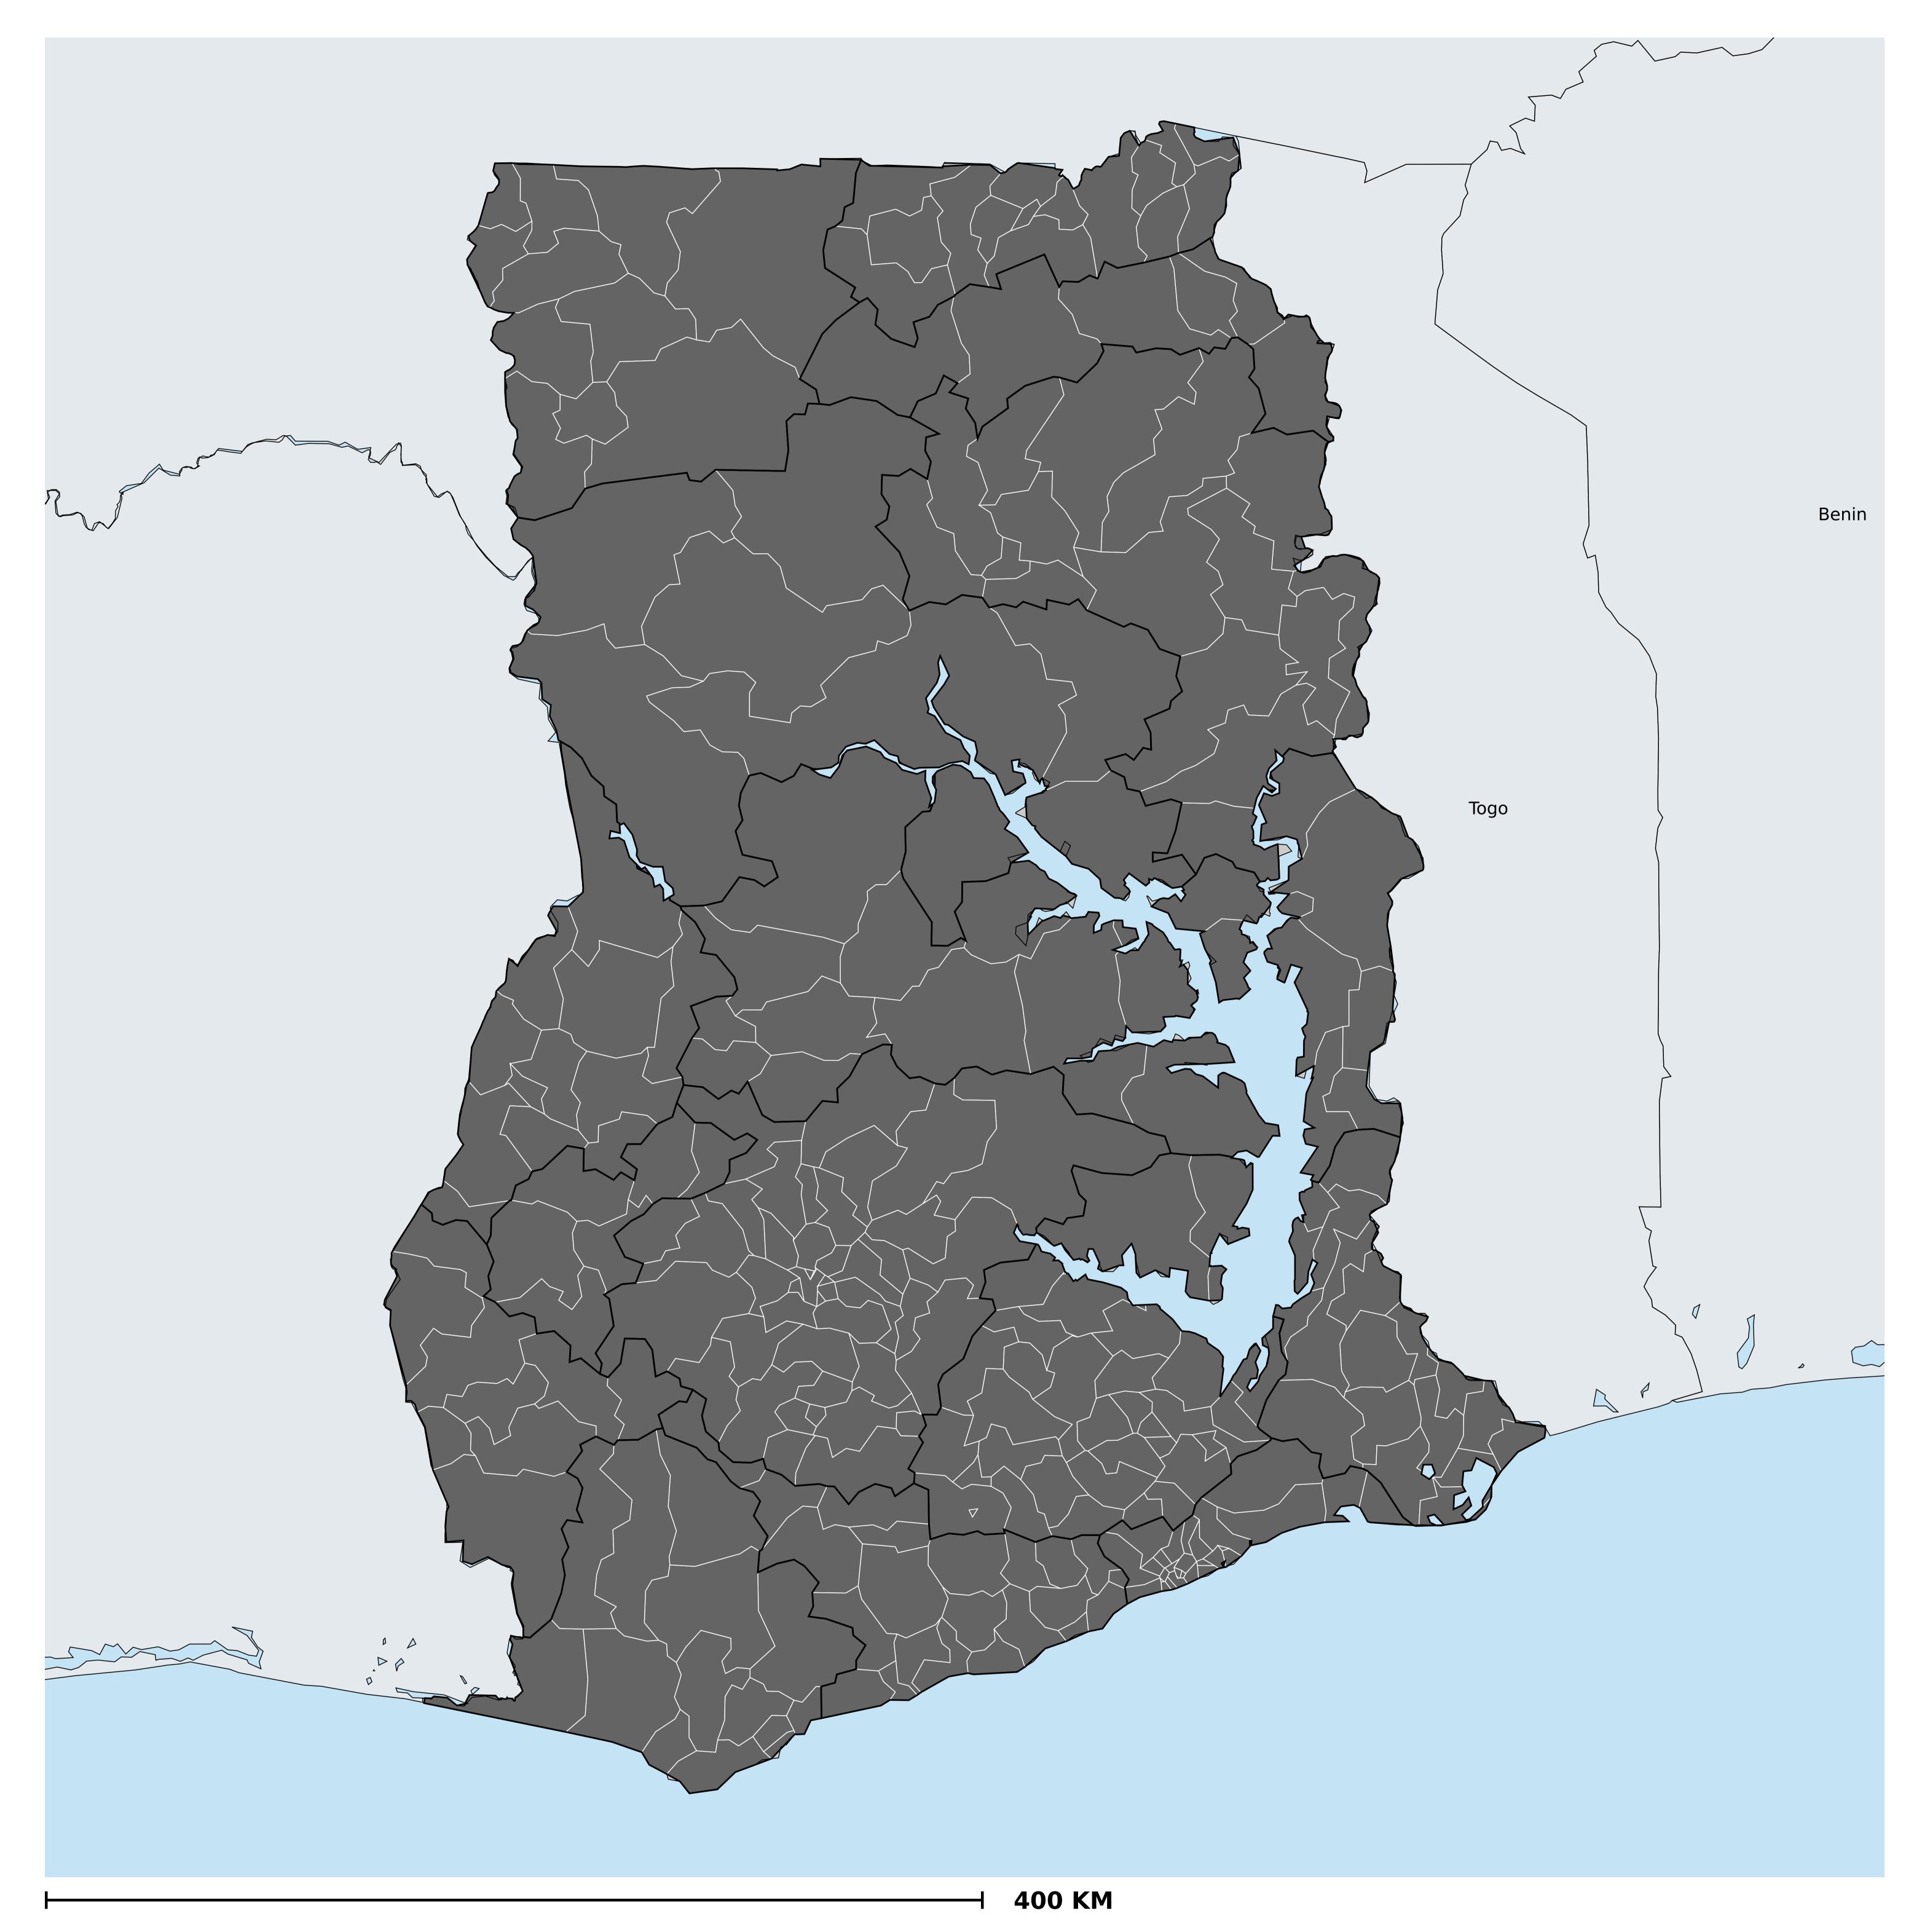

## Ghana (2013-2020)

## Number of MDA rounds for Onchocerciasis (Geographic coverage)

Boundaries, names and designations used here do not imply expression of WHO opinion concerning the legal status of any country, territory or area, or of its authorities, or concerning delimitation of frontiers or boundaries. Dotted / dashed lines represent approximate border lines for which there may not yet be full agreement.

## Onchocerciasis > MDA/PC rounds > Geographic coverage

Not suitable for Onchocerciasis

Unknown / consider Oncho Elimination mapping

MDA not delivered - Endemic

< 5 rounds

≥5 rounds

Unknown / under LF MDA

Under post-intervention surveillance