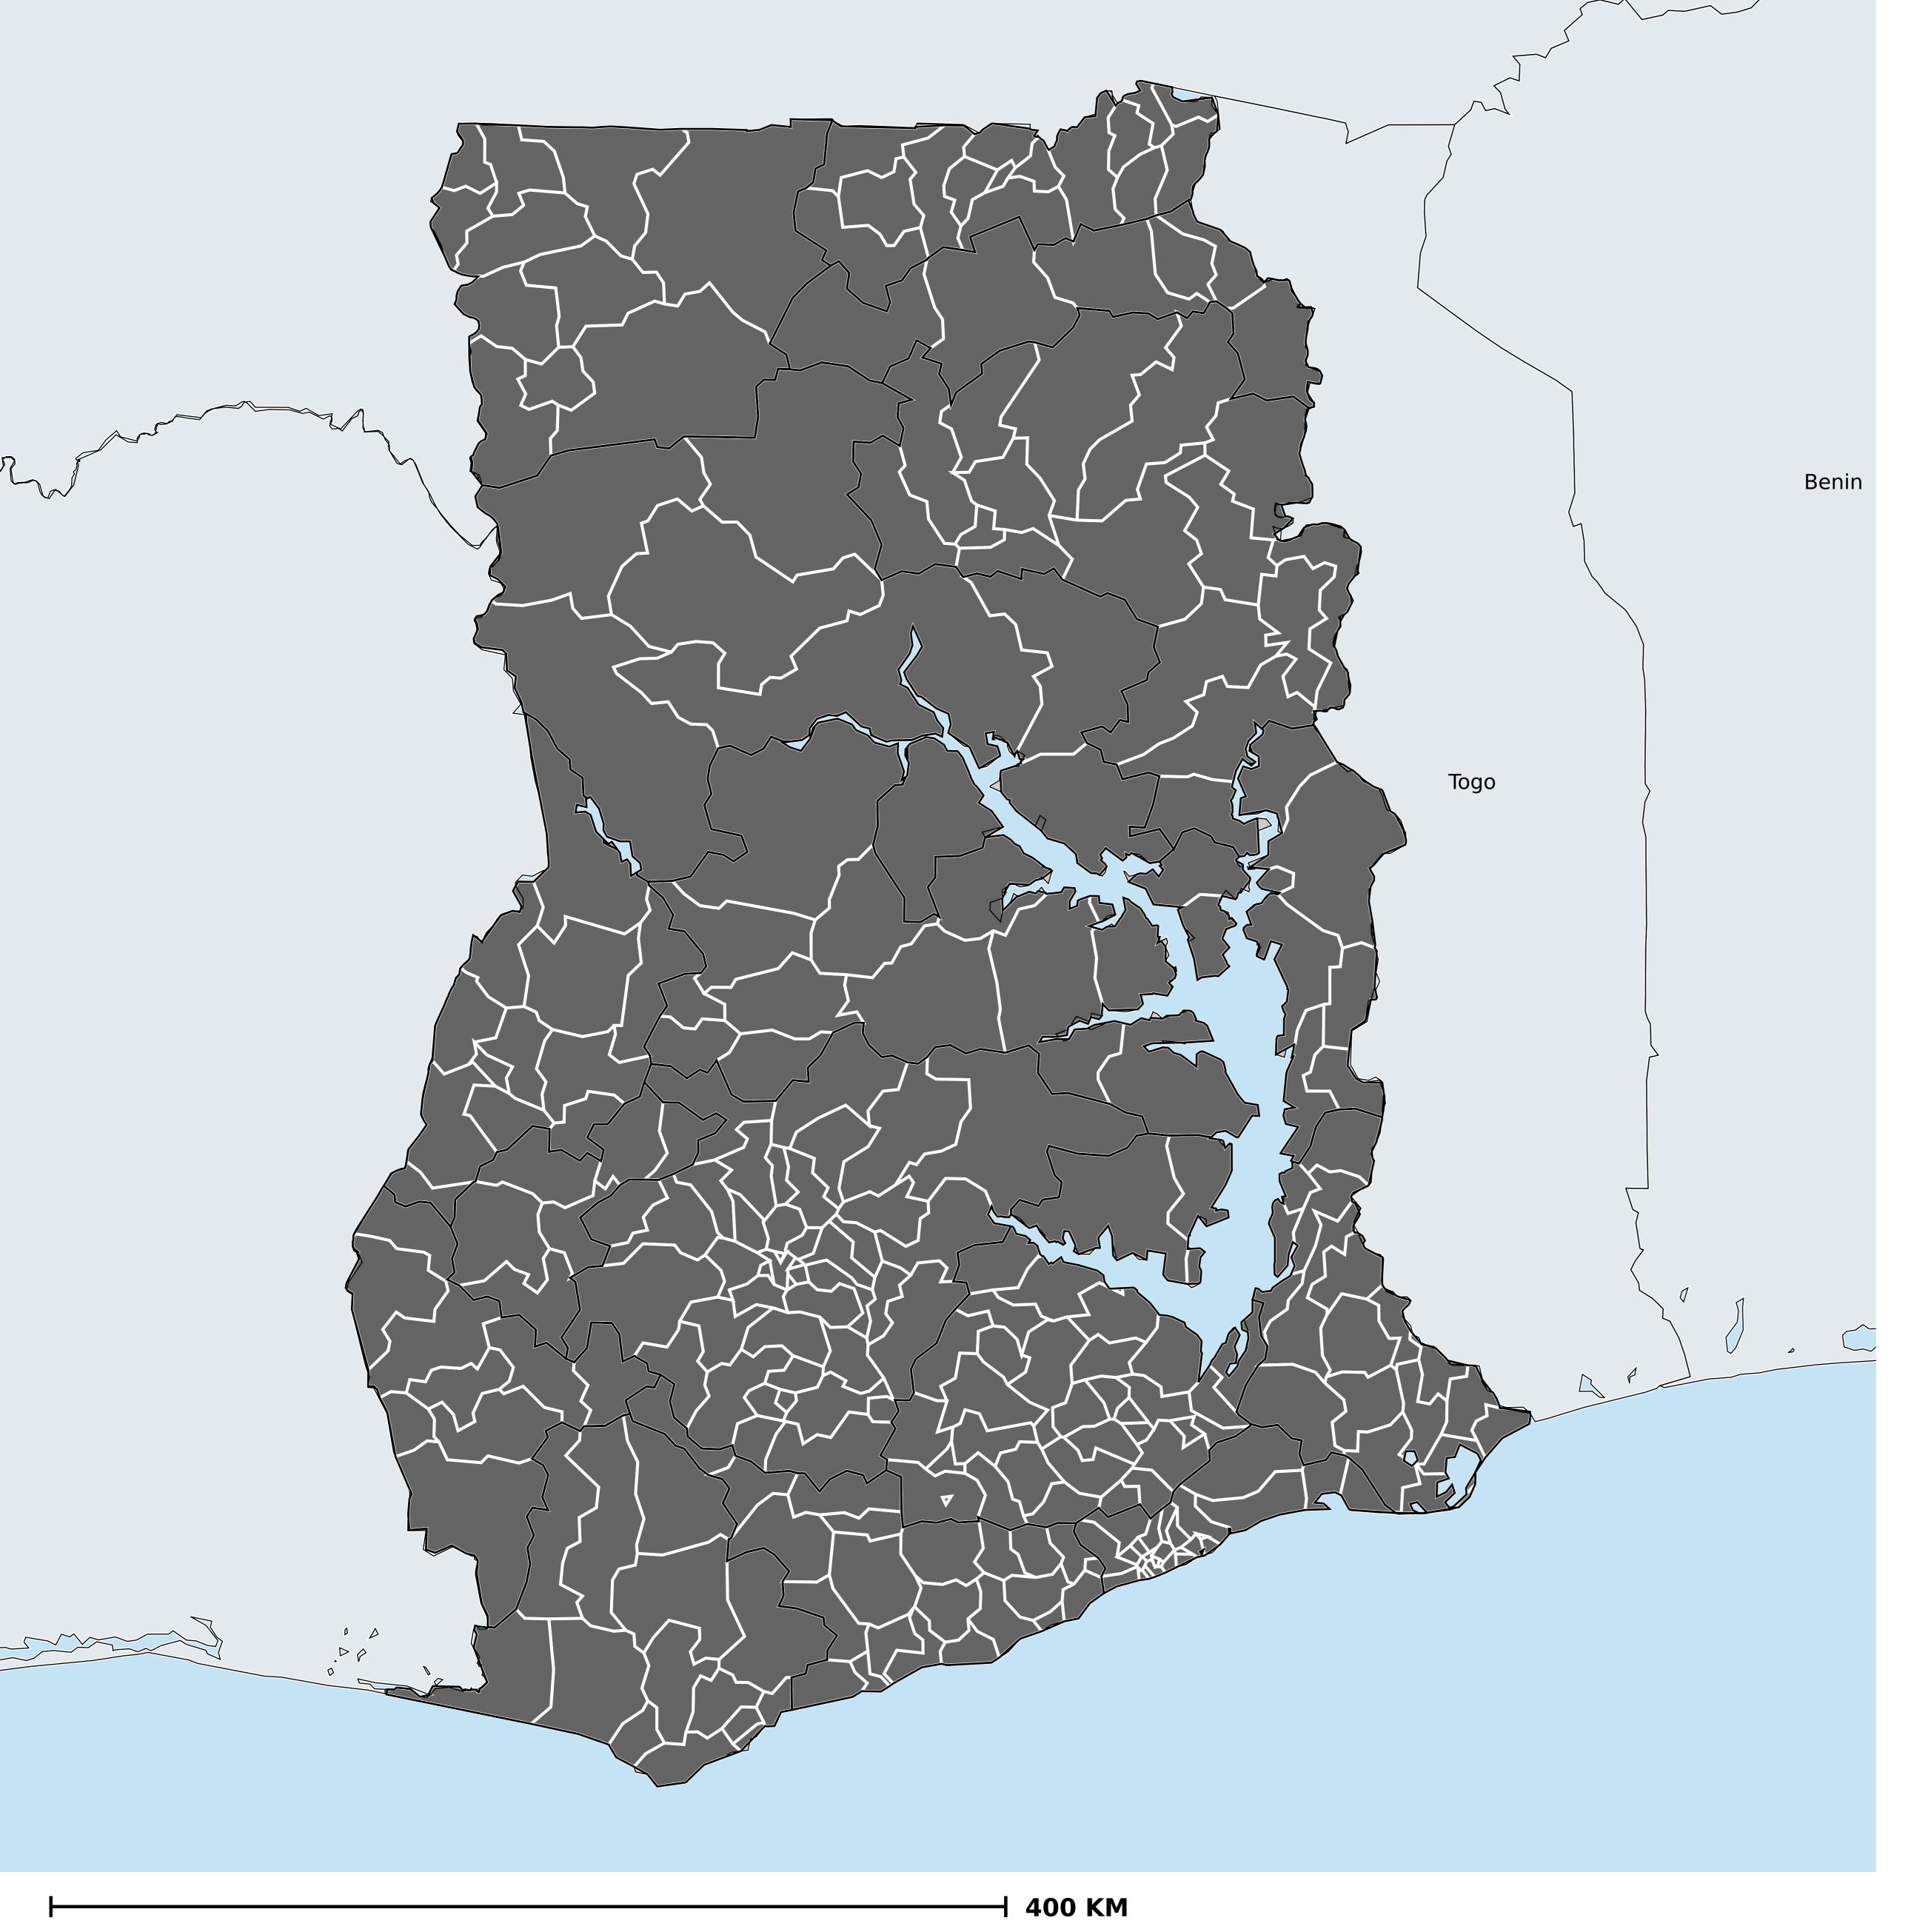

## Number of MDA rounds for Onchocerciasis (Geographic coverage)

Onchocerciasis > MDA/PC rounds > Geographic coverage

Not suitable for Onchocerciasis

Unknown / consider Oncho Elimination mapping

MDA not delivered - Endemic

< 5 rounds

≥5 rounds

Under post-intervention surveillance

No data available

Unknown / under LF MDA

Boundaries, names and designations used here do not imply expression of WHO opinion concerning the legal status of any country, territory or area, or of its authorities, or concerning delimitation of frontiers or boundaries. Dotted / dashed lines represent approximate border lines for which there may not yet be full agreement.