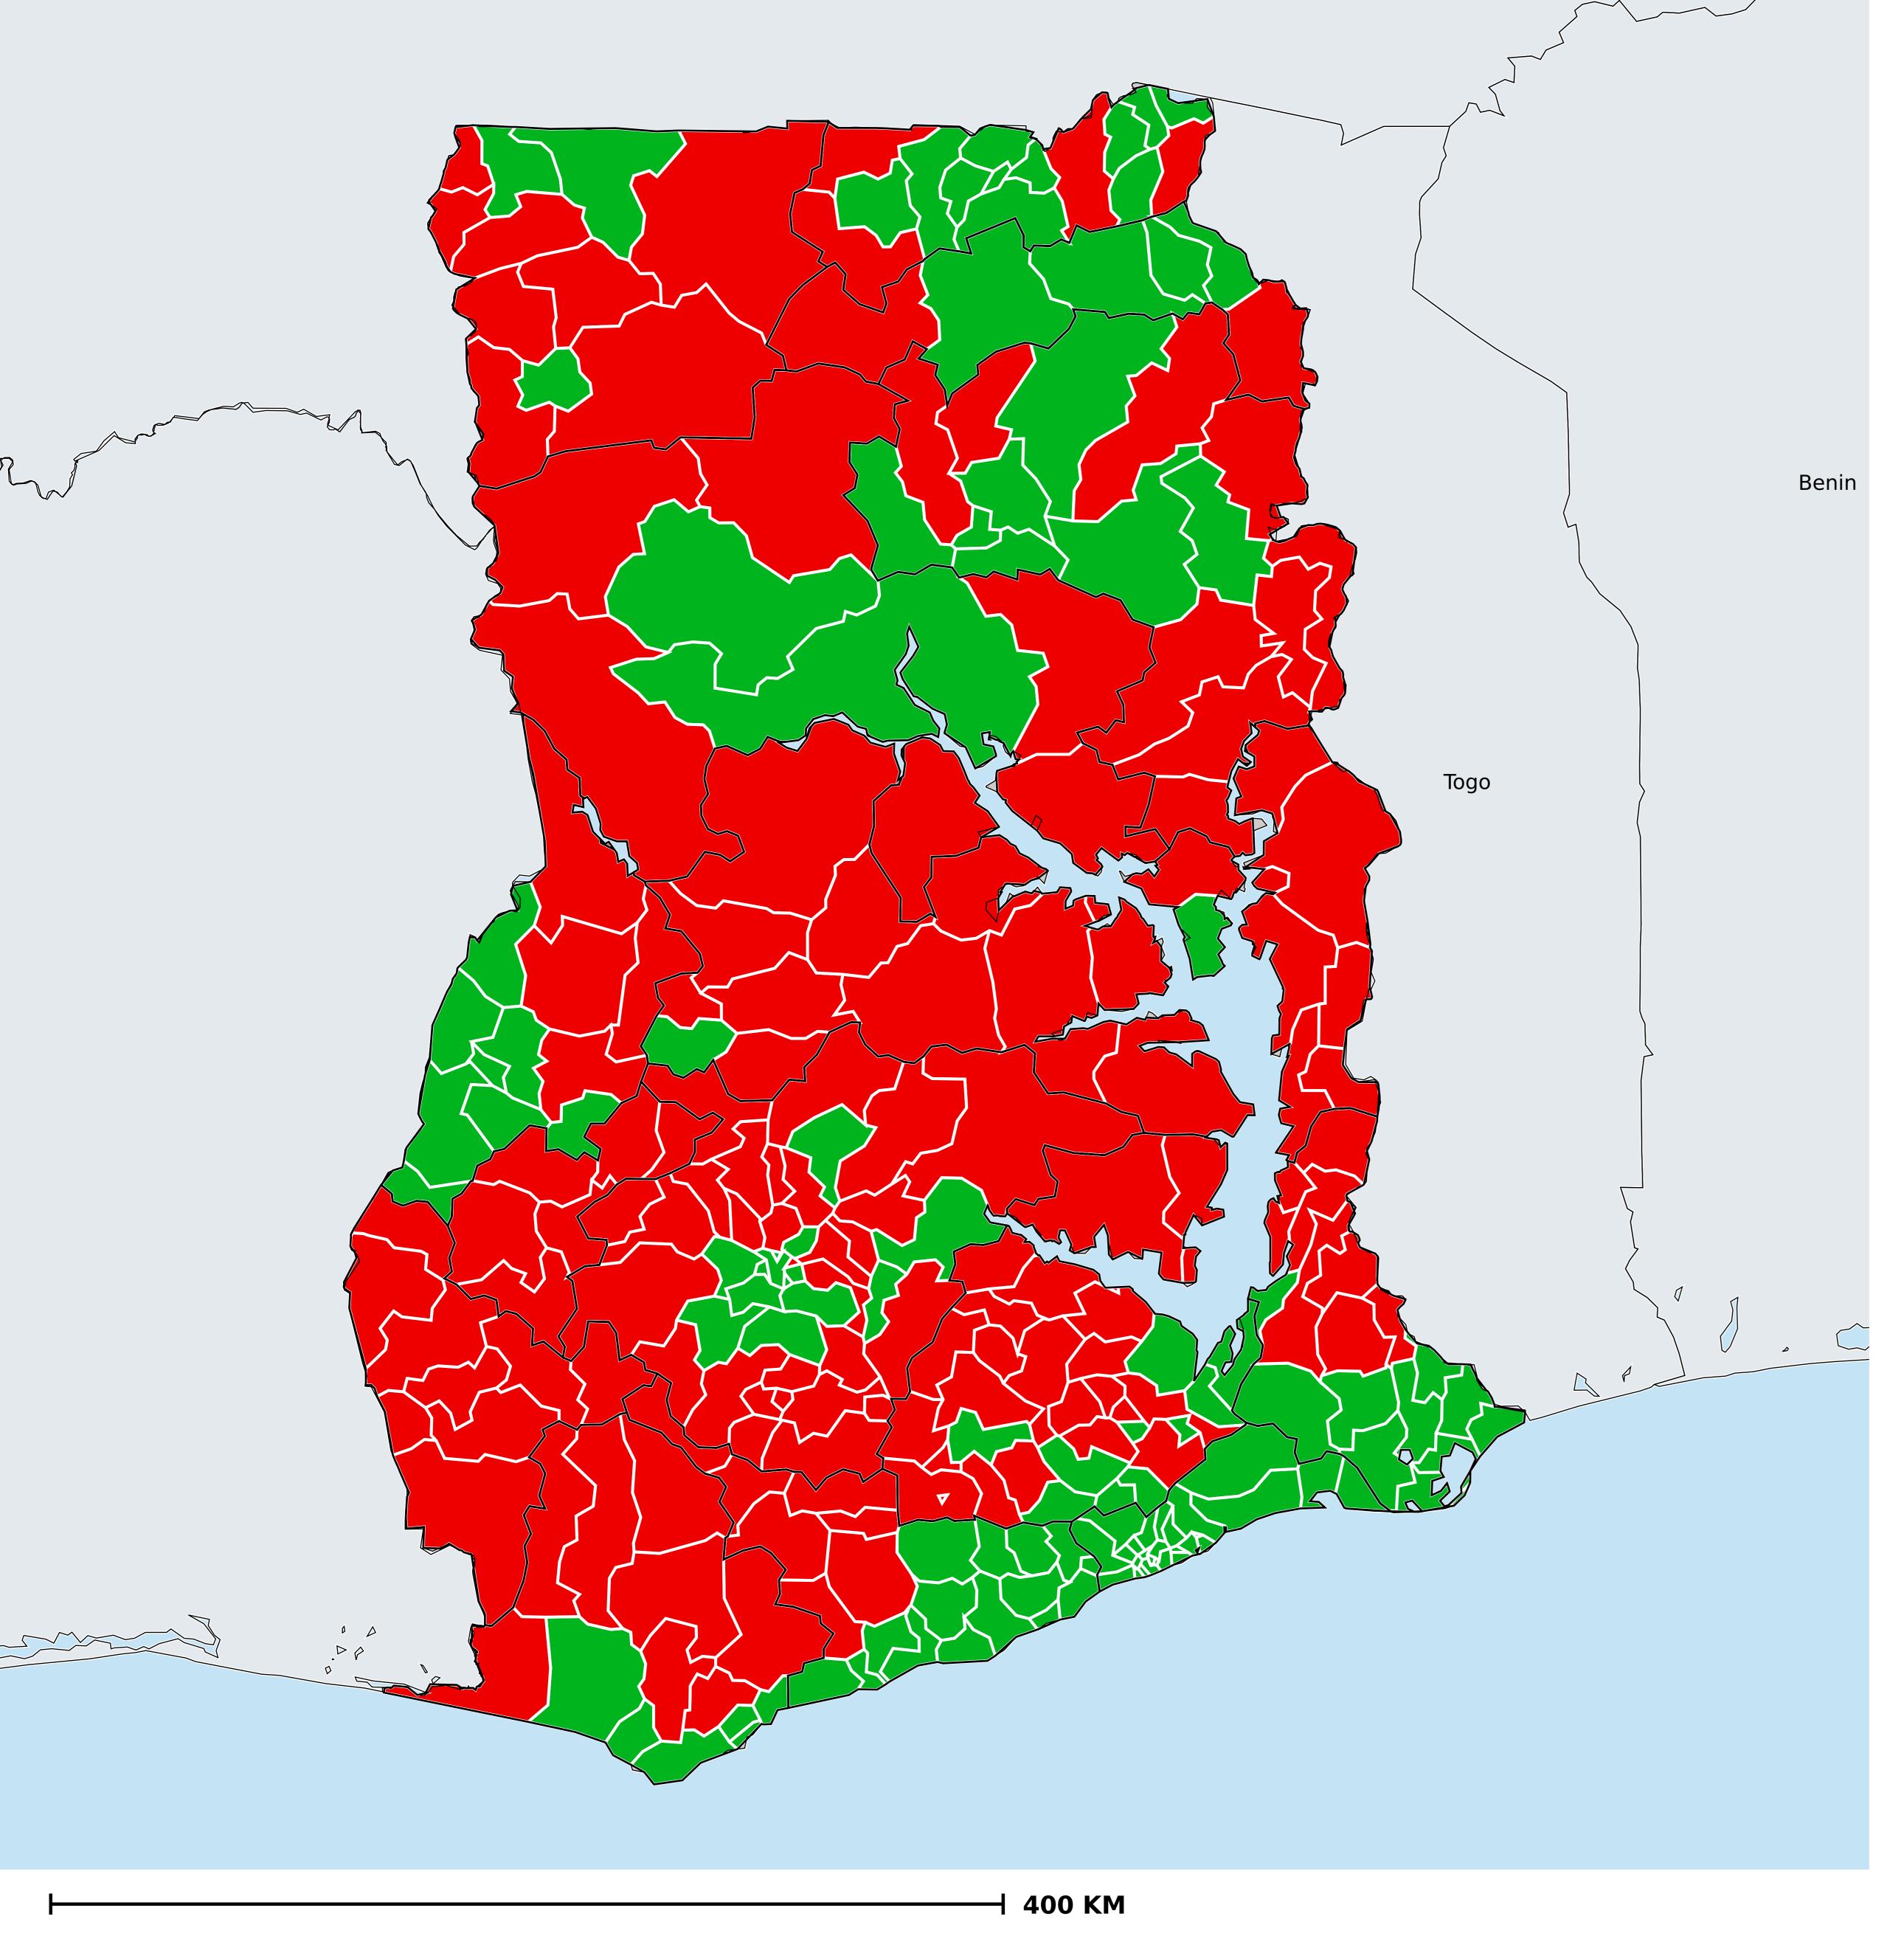

## Onchocerciasis > Endemicity

Not suitable for Onchocerciasis
Endemic (requiring MDA)

Endemic (requiring MD)

Unknown (under LF MDA)

Under post-intervention surveillance

Unknown (consider Oncho Elimination Mapping)

No data available

Boundaries, names and designations used here do not imply expression of WHO opinion concerning the legal status of any country, territory or area, or of its authorities, or concerning delimitation of frontiers or boundaries. Dotted / dashed lines represent approximate border lines for which there may not yet be full agreement.