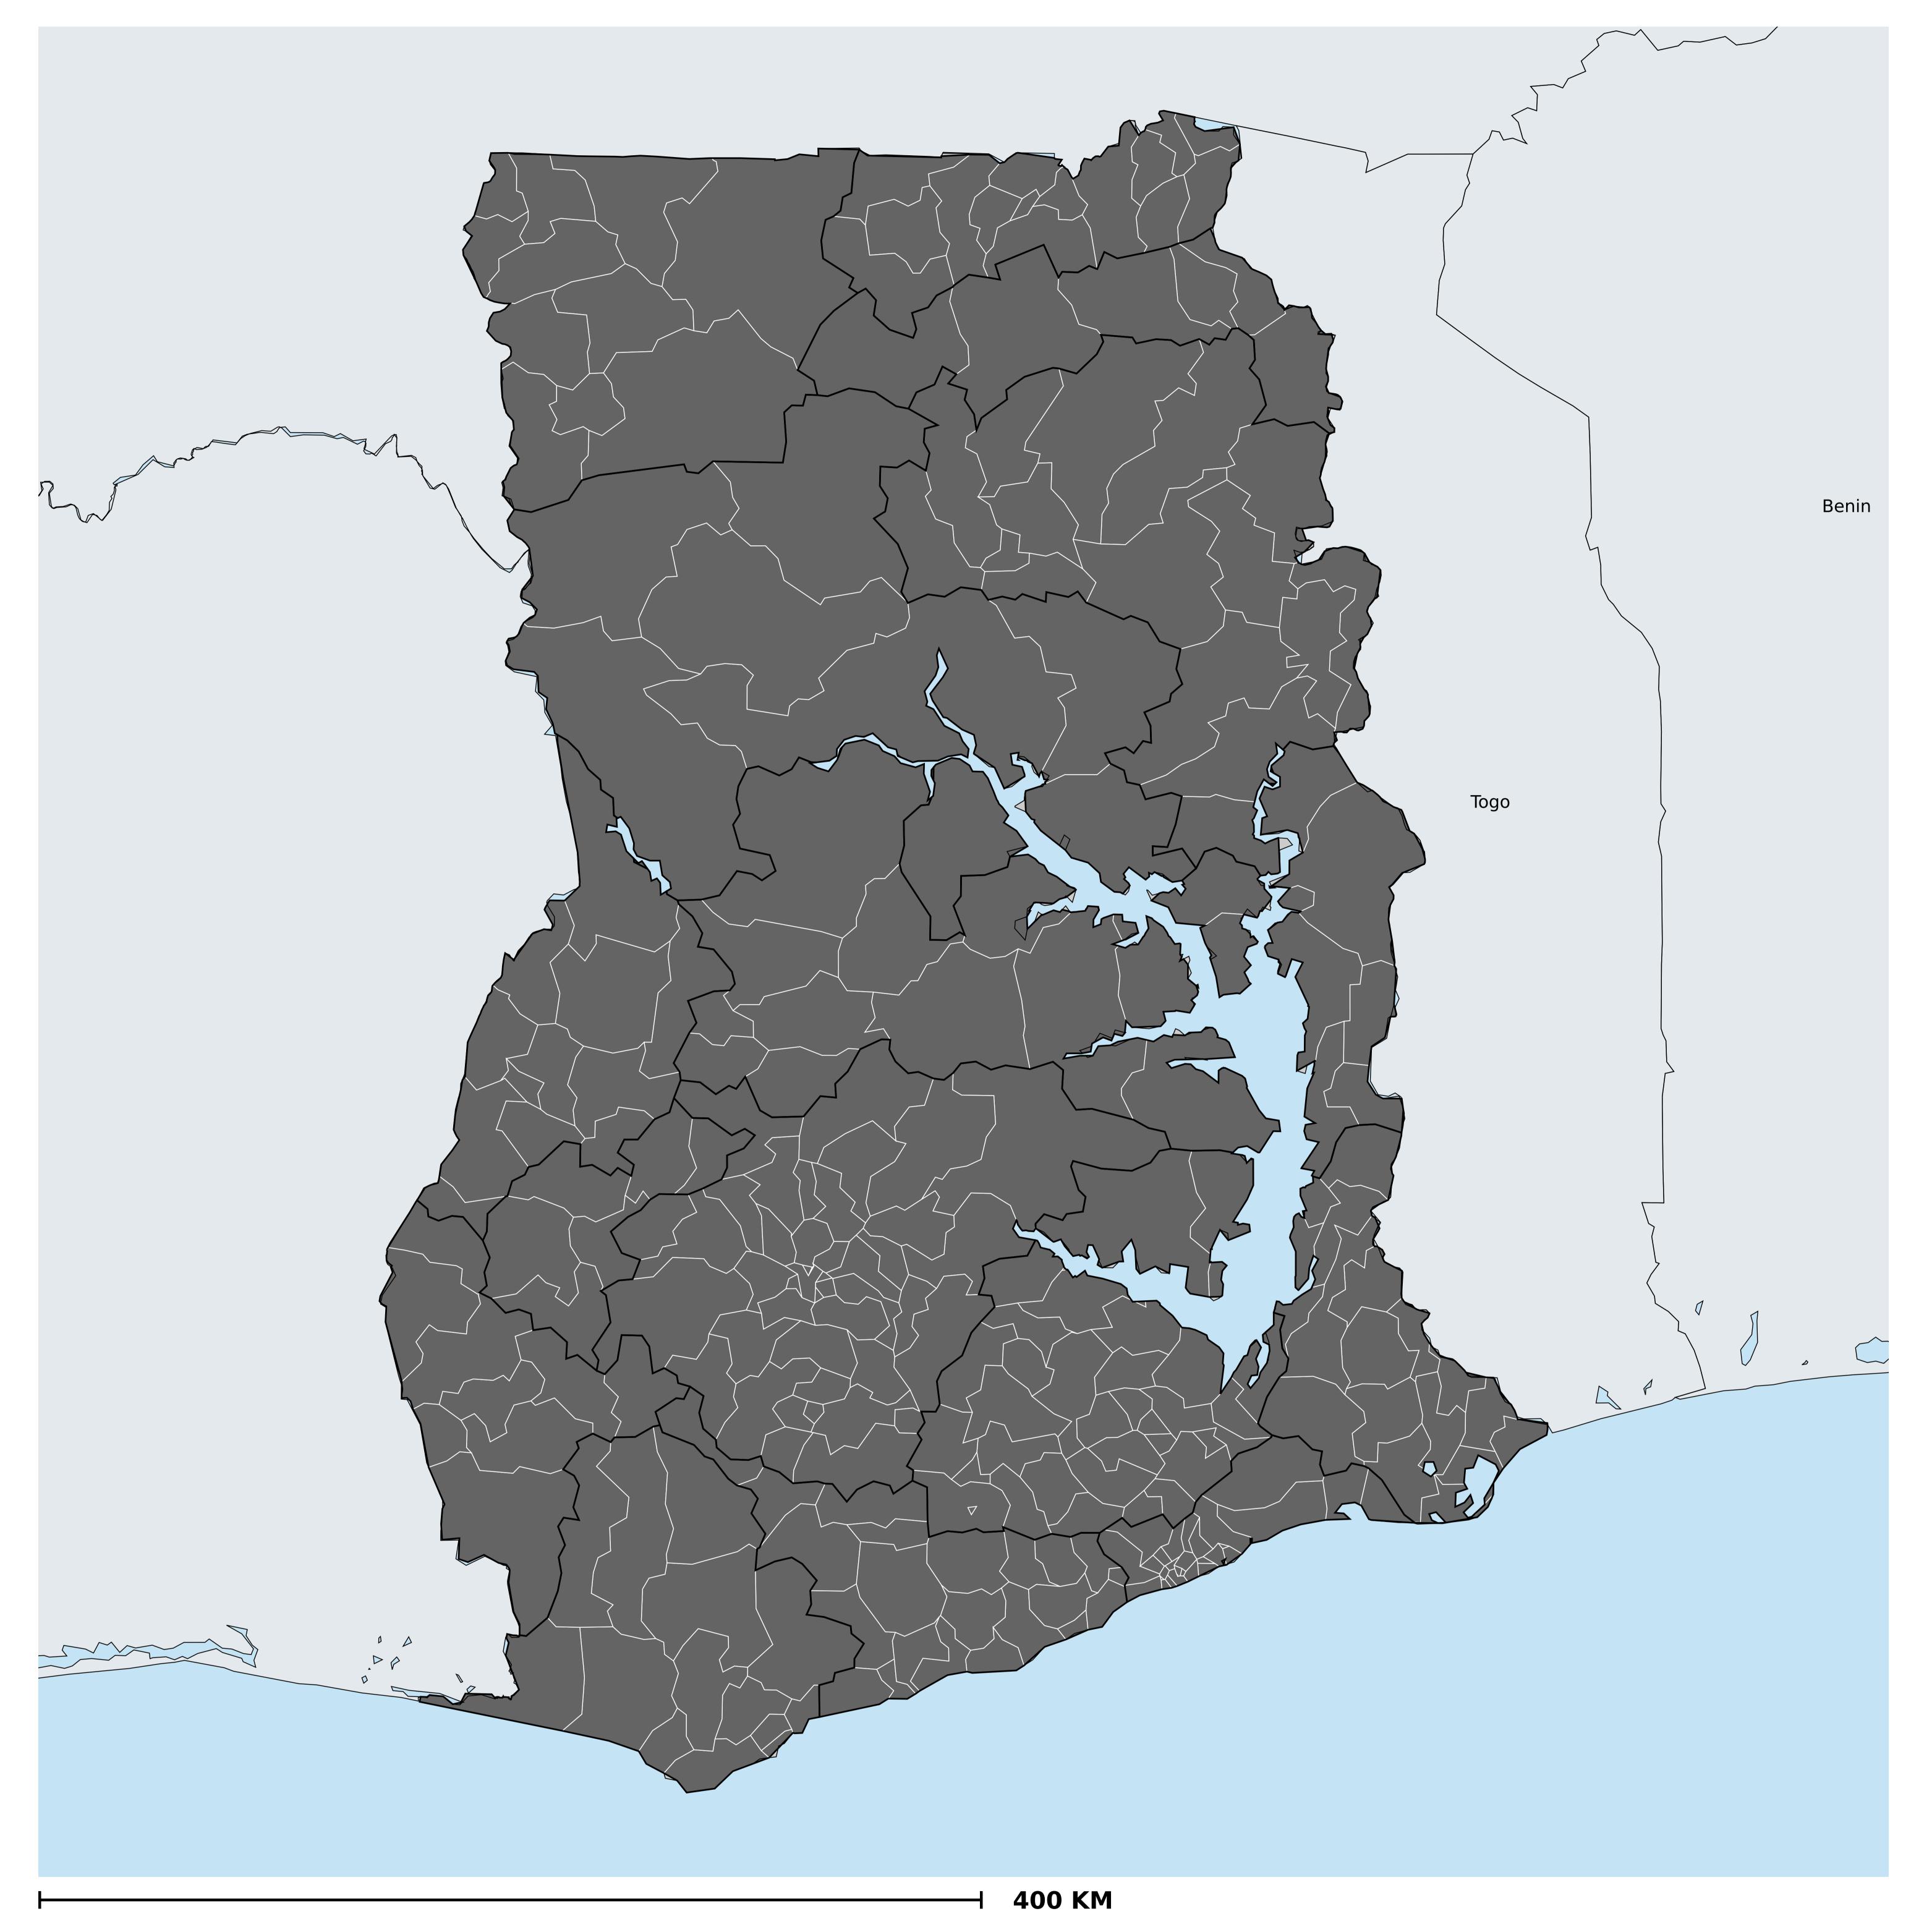

## Onchocerciasis > Endemicity

Not suitable for Onchocerciasis

Endemic (requiring MDA)

Unknown (under LF MDA)

Under post-intervention surveillance

Unknown (consider Oncho Elimination Mapping)

No data available