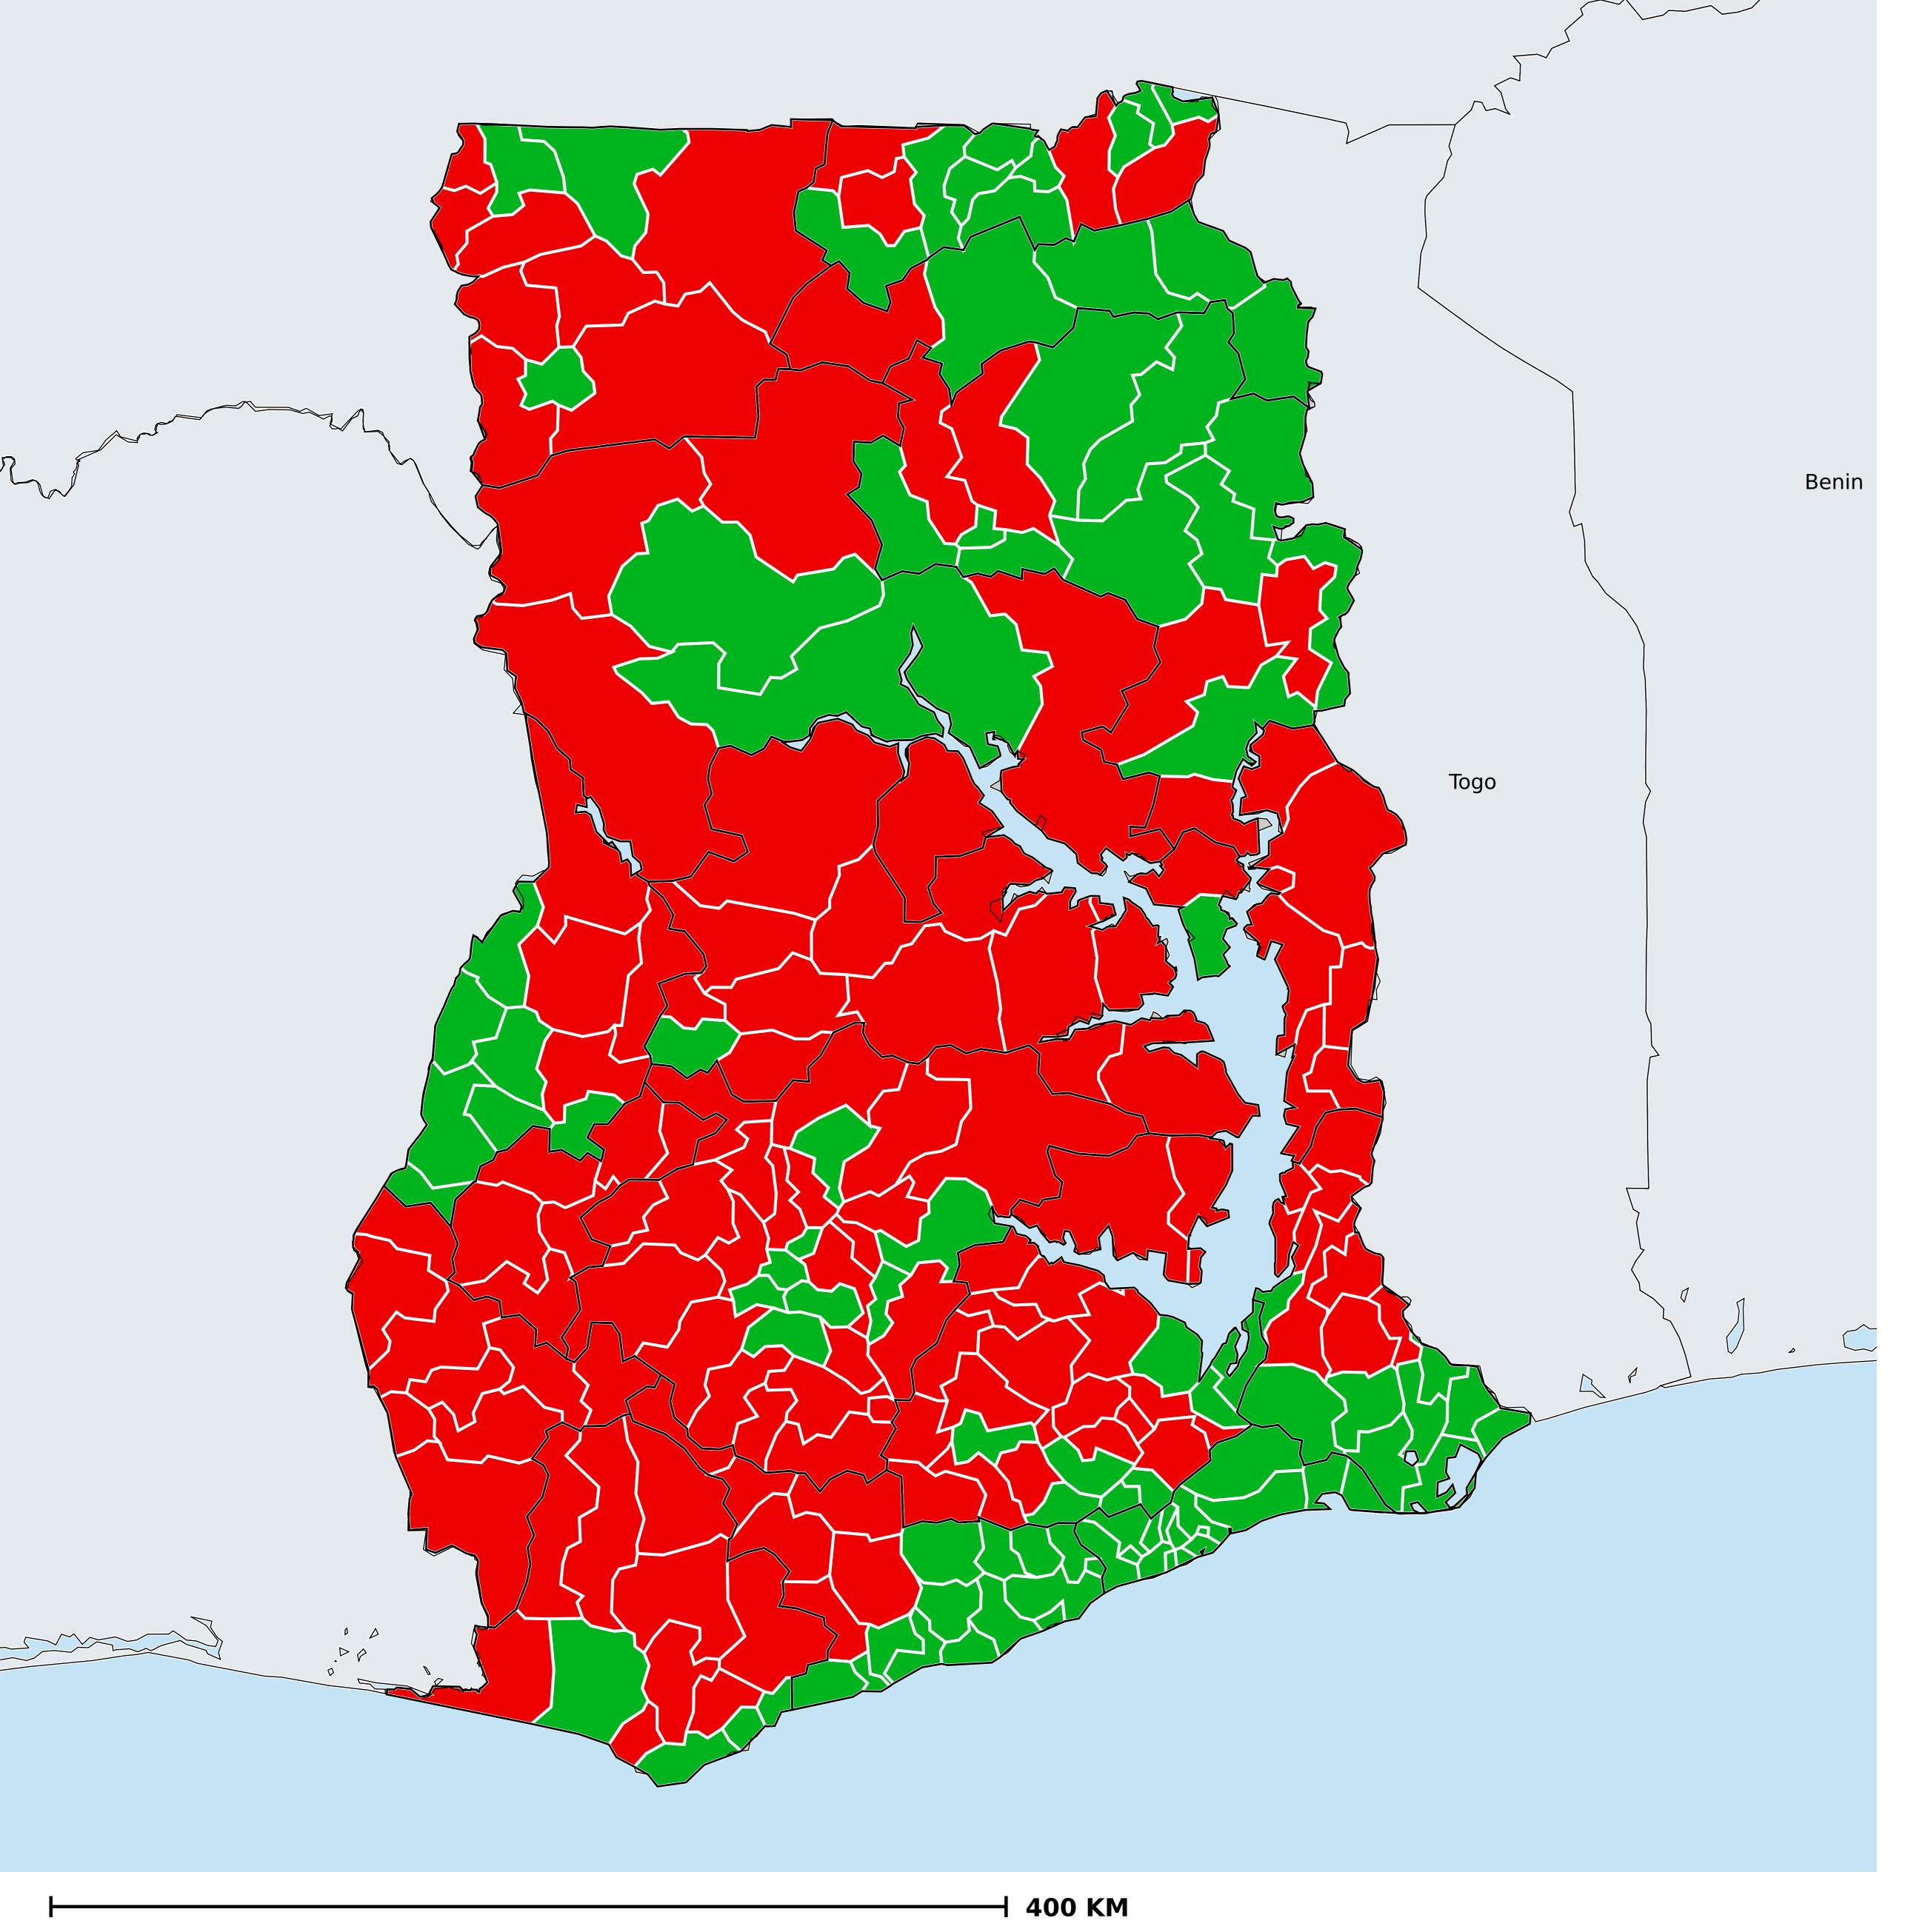

## Ghana (2019)

## Status of Onchocerciasis Elimination

## Onchocerciasis > Endemicity

Not suitable for Onchocerciasis

Endemic (requiring MDA)

Unknown (under LF MDA)

Under post-intervention surveillance

Unknown (consider Oncho Elimination Mapping)

No data available

Boundaries, names and designations used here do not imply expression of WHO opinion concerning the legal status of any country, territory or area, or of its authorities, or concerning delimitation of frontiers or boundaries. Dotted / dashed lines represent approximate border lines for which there may not yet be full agreement.