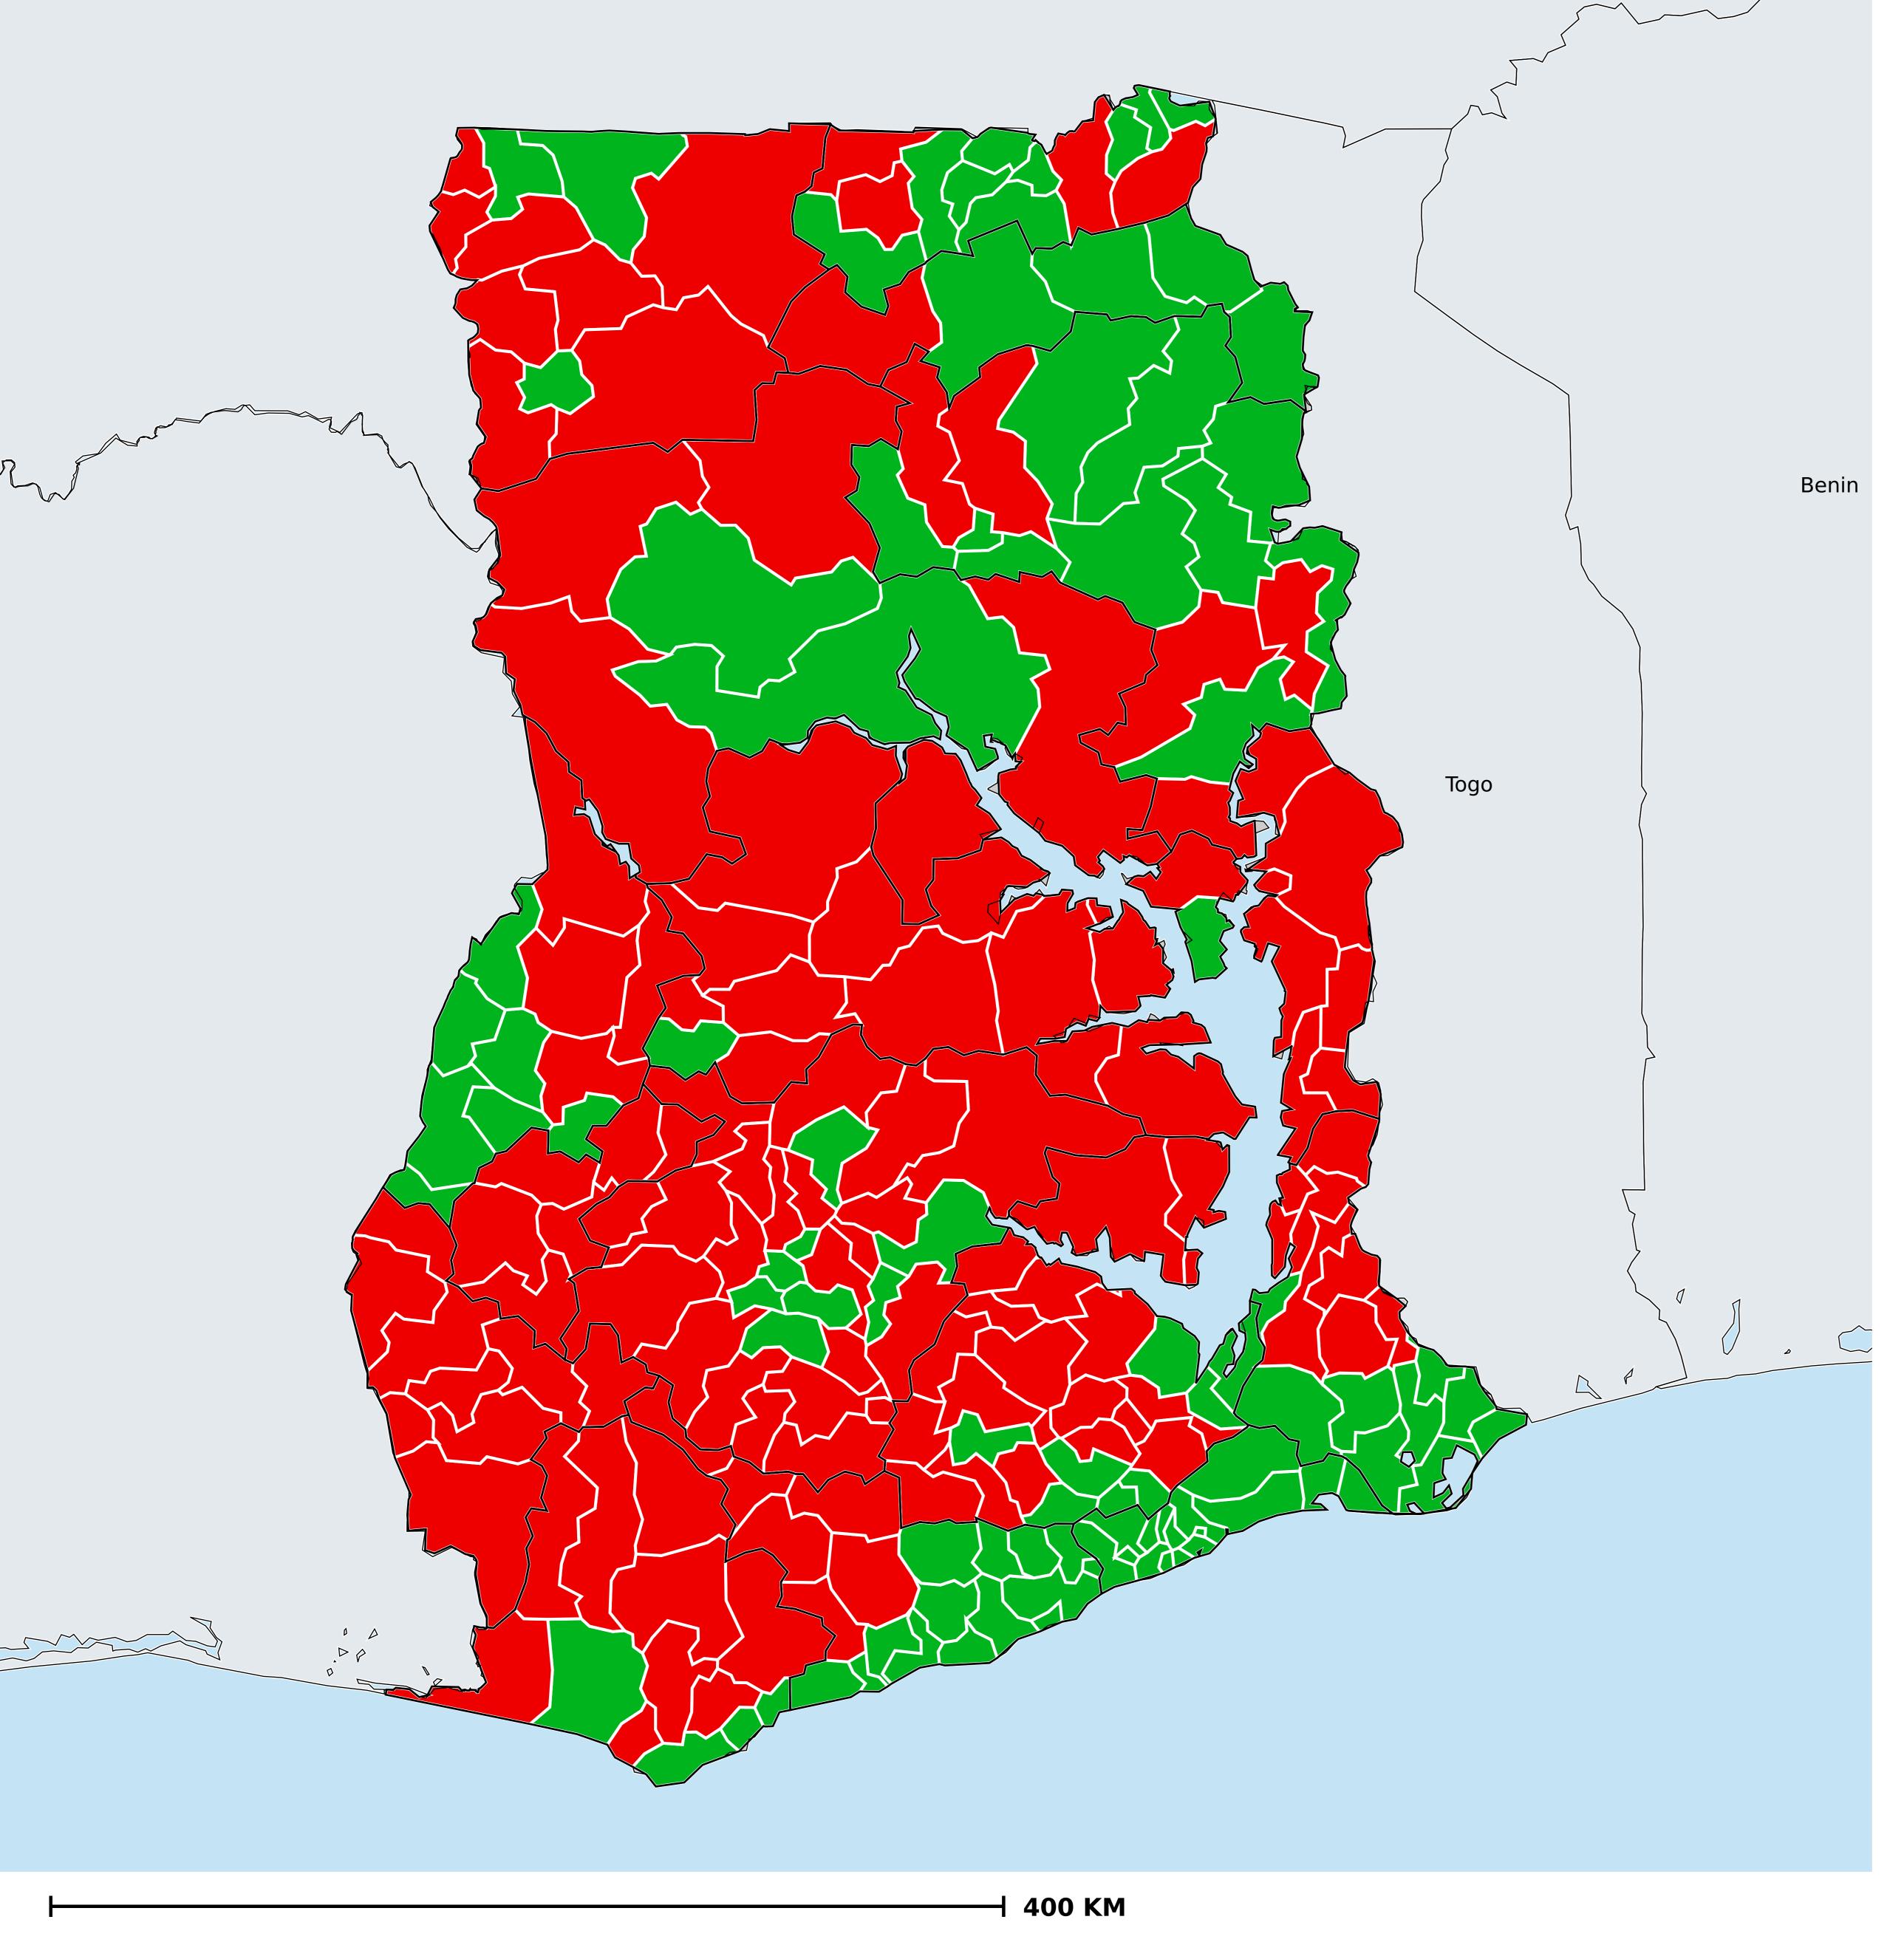

## Ghana (2017)

## Status of Onchocerciasis Elimination

## Onchocerciasis > Endemicity

Not suitable for Onchocerciasis

Endemic (requiring MDA)

Unknown (under LF MDA)

Under post-intervention surveillance

Unknown (consider Oncho Elimination Mapping)

No data available

Boundaries, names and designations used here do not imply expression of WHO opinion concerning the legal status of any country, territory or area, or of its authorities, or concerning delimitation of frontiers or boundaries. Dotted / dashed lines represent approximate border lines for which there may not yet be full agreement.

## **Data Source:**

Data provided by health ministries to ESPEN through WHO reporting processes. All reasonable precautions have been taken to verify this information

Copyright 2023 WHO. All rights reserved. Generated 18 September 2023