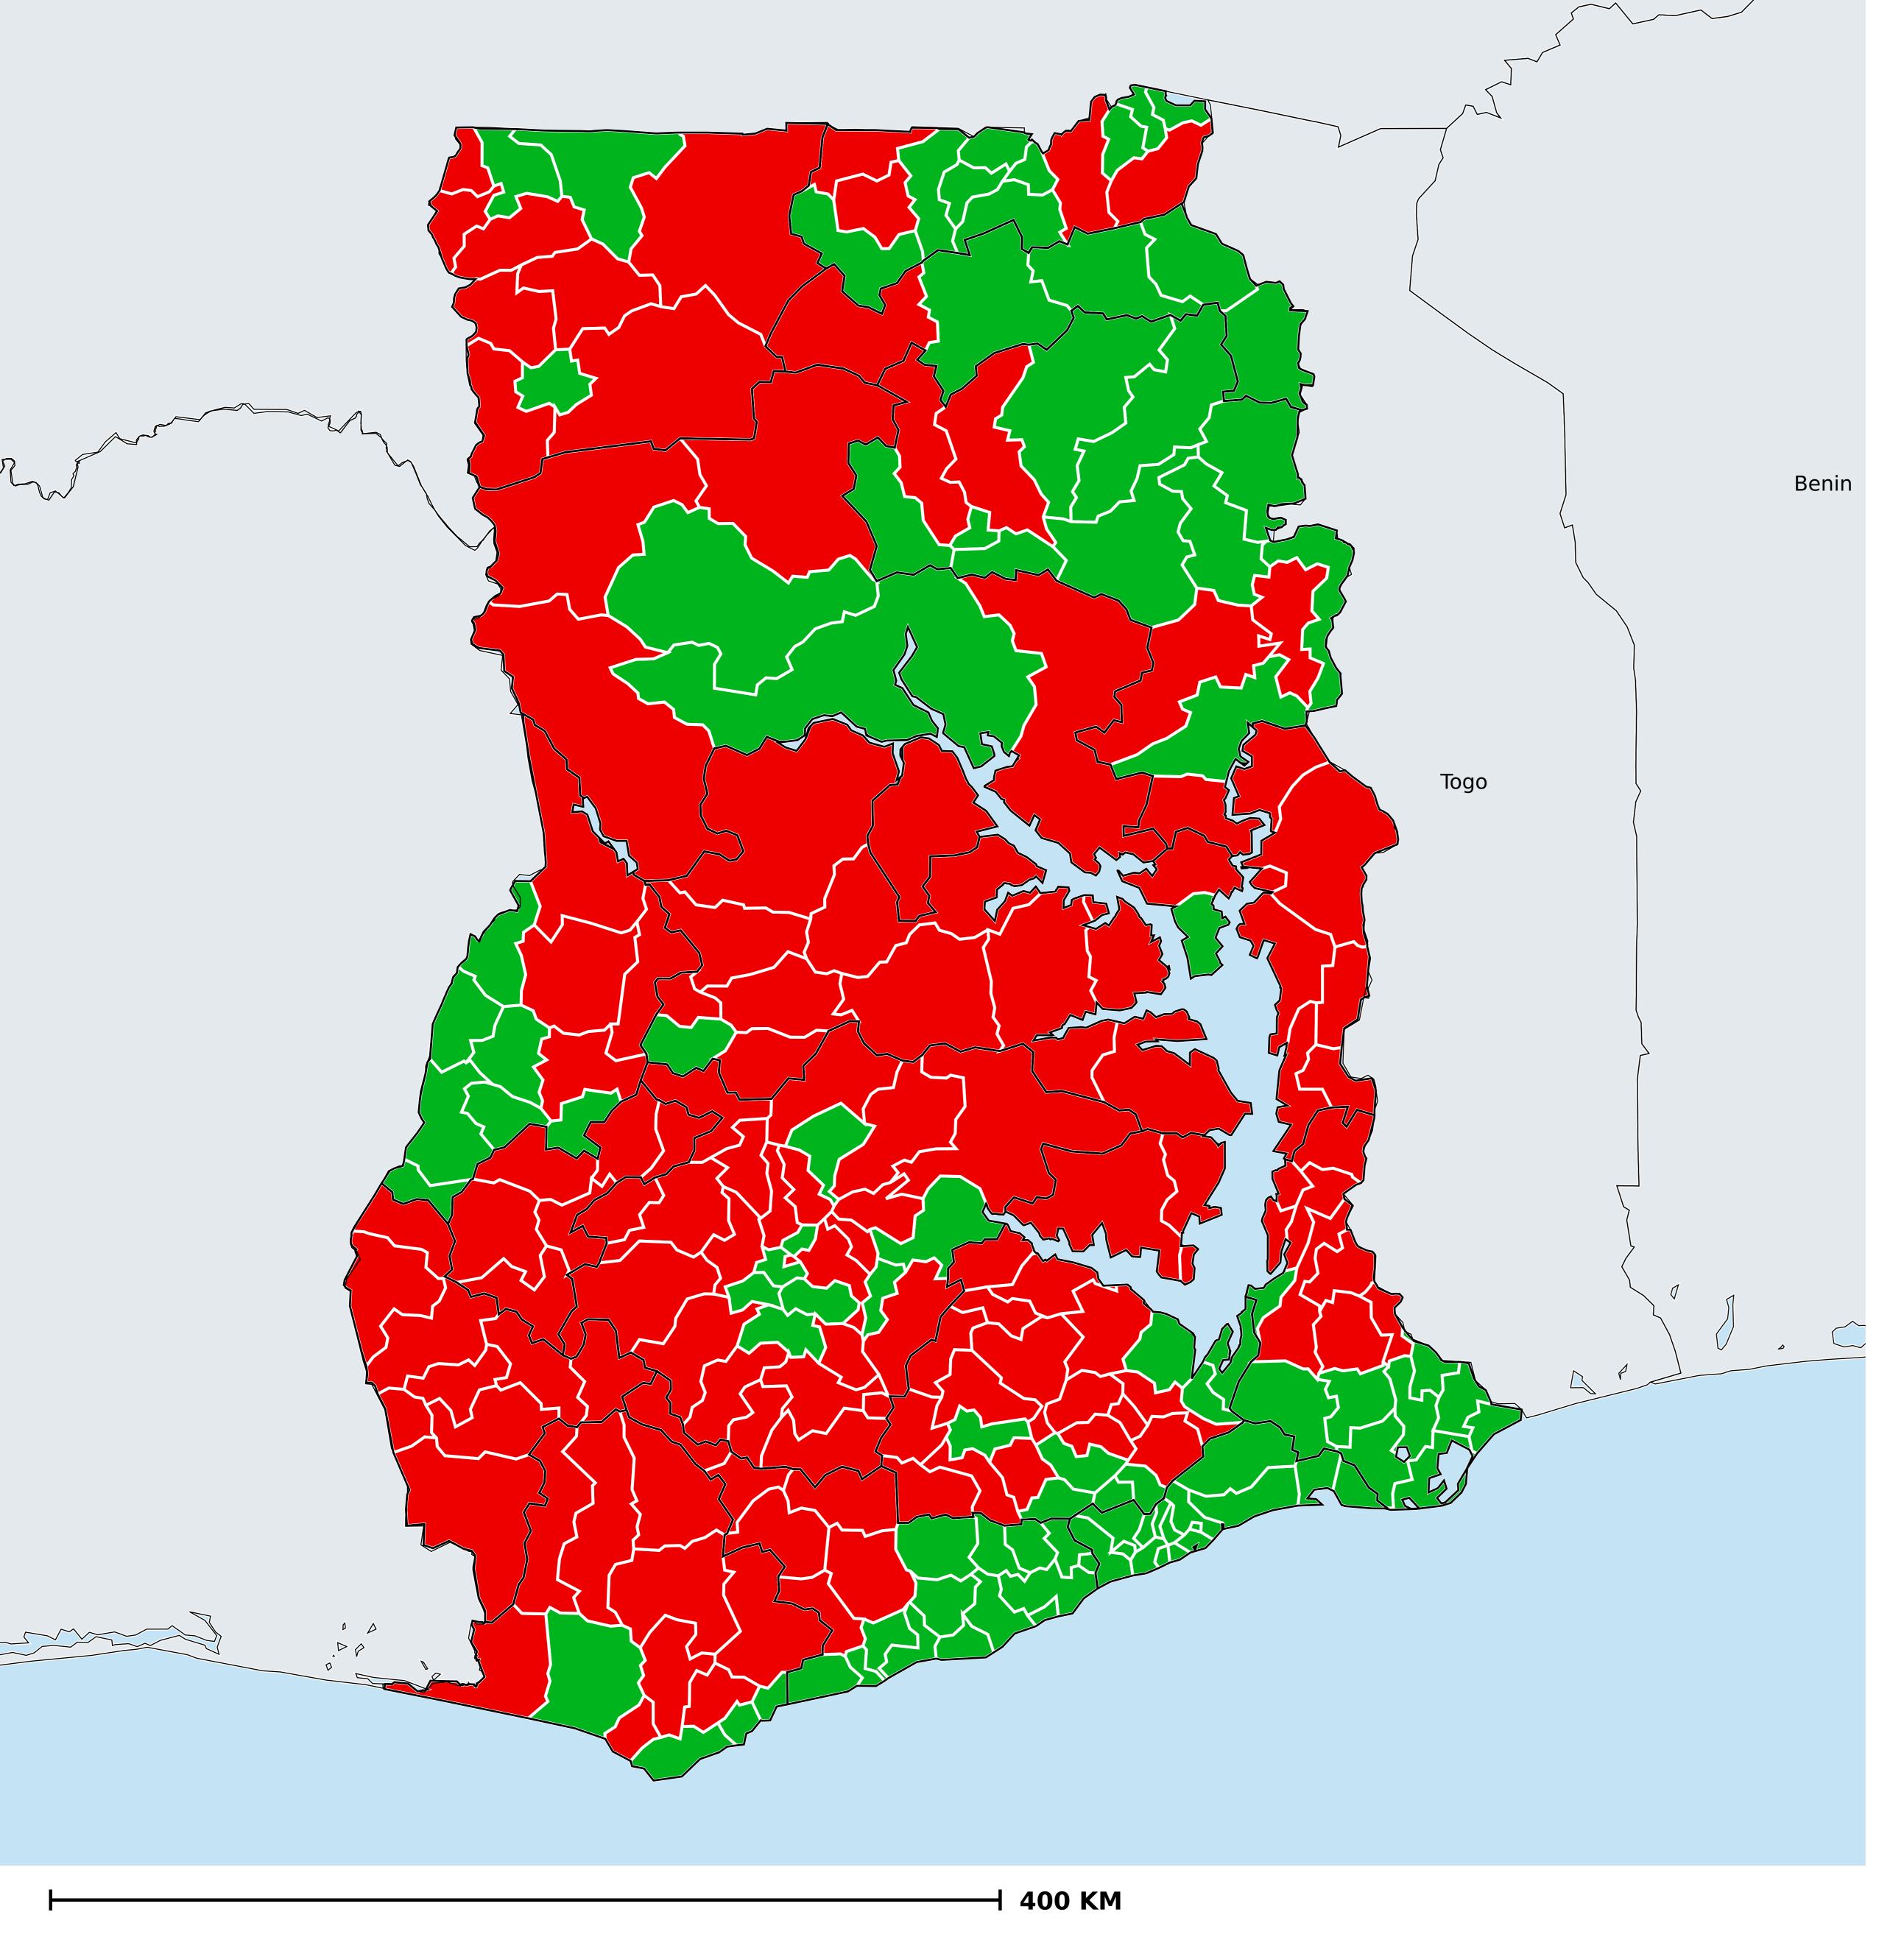

## Ghana (2015)

## Status of Onchocerciasis Elimination

## Onchocerciasis > Endemicity

Not suitable for Onchocerciasis
Endemic (requiring MDA)
Unknown (under LF MDA)
Under post-intervention surveillance

Unknown (consider Oncho Elimination Mapping)

No data available

Boundaries, names and designations used here do not imply expression of WHO opinion concerning the legal status of any country, territory or area, or of its authorities, or concerning delimitation of frontiers or boundaries. Dotted / dashed lines represent approximate border lines for which there may not yet be full agreement.

## **Data Source:**

Data provided by health ministries to ESPEN through WHO reporting processes. All reasonable precautions have been taken to verify this information

Copyright 2023 WHO. All rights reserved. Generated 18 September 2023