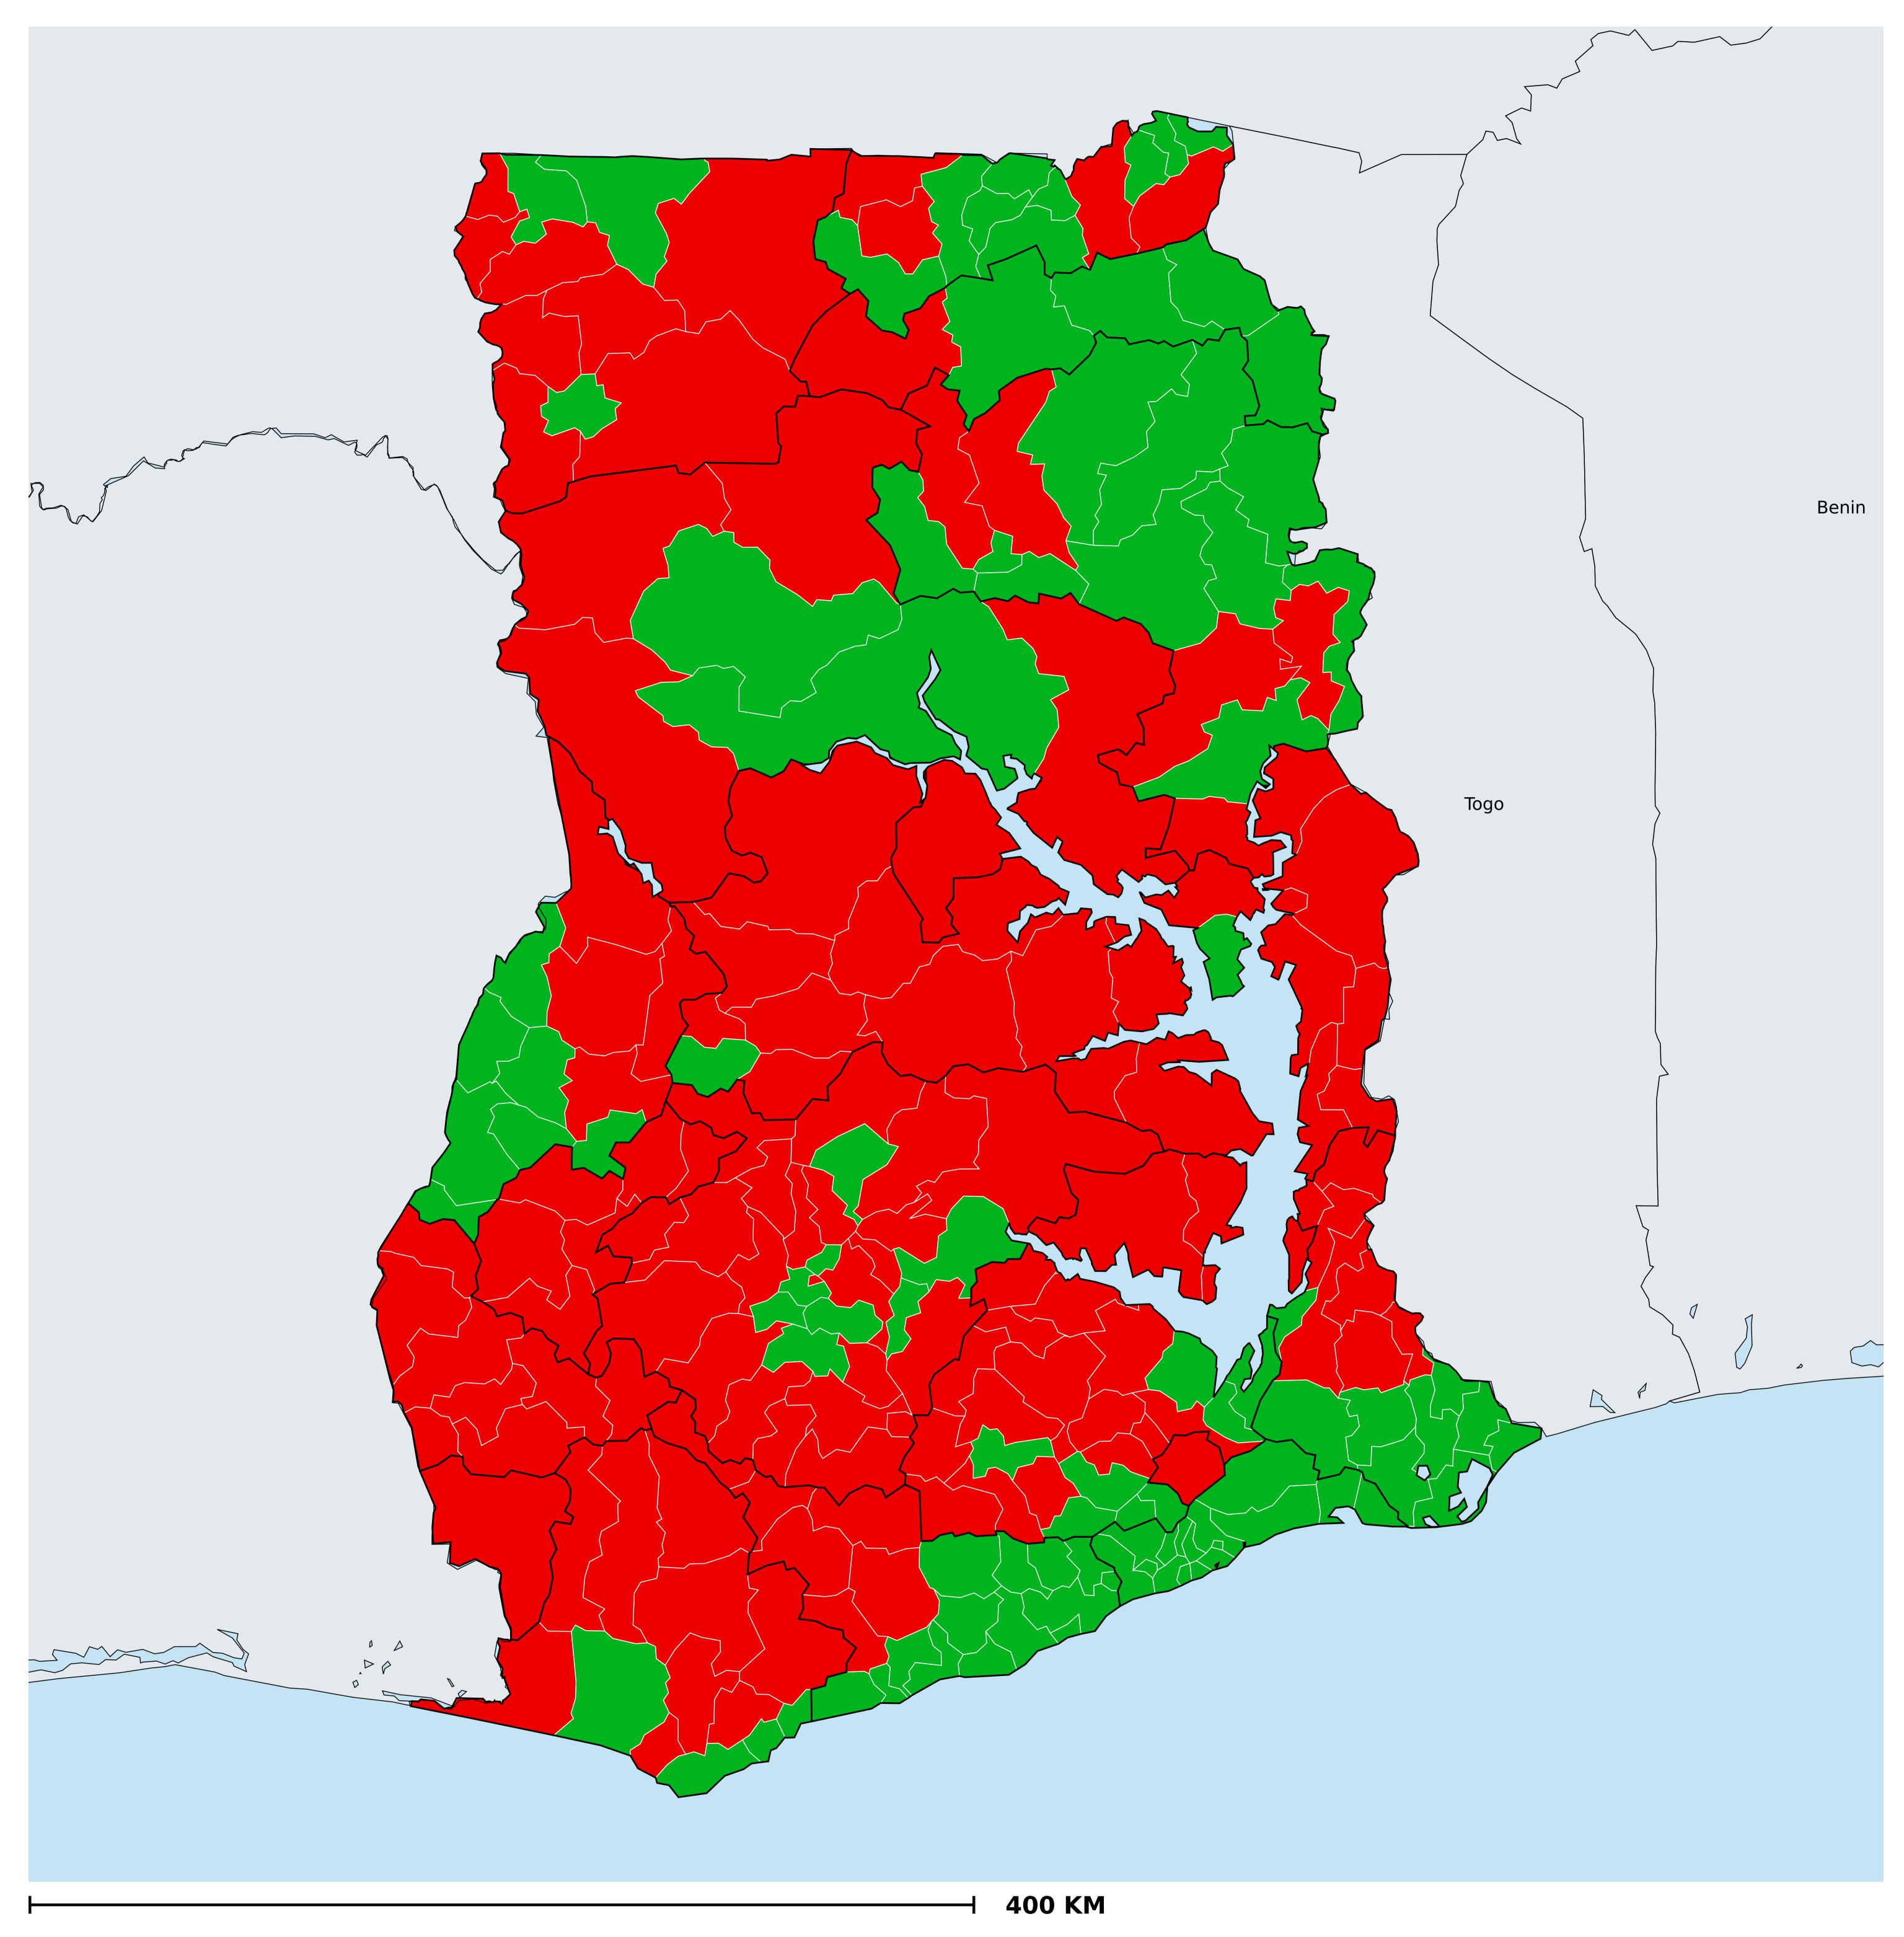

## Ghana (2014)

## Status of Onchocerciasis Elimination

Boundaries, names and designations used here do not imply expression of WHO opinion concerning the legal status of any country, territory or area, or of its authorities, or concerning delimitation of frontiers or boundaries. Dotted / dashed lines represent approximate border lines for which there may not yet be full agreement.

## Onchocerciasis > Endemicity

Not suitable for Onchocerciasis

Endemic (requiring MDA)

Unknown (under LF MDA)

Under post-intervention surveillance

Unknown (consider Oncho Elimination Mapping)

No data available