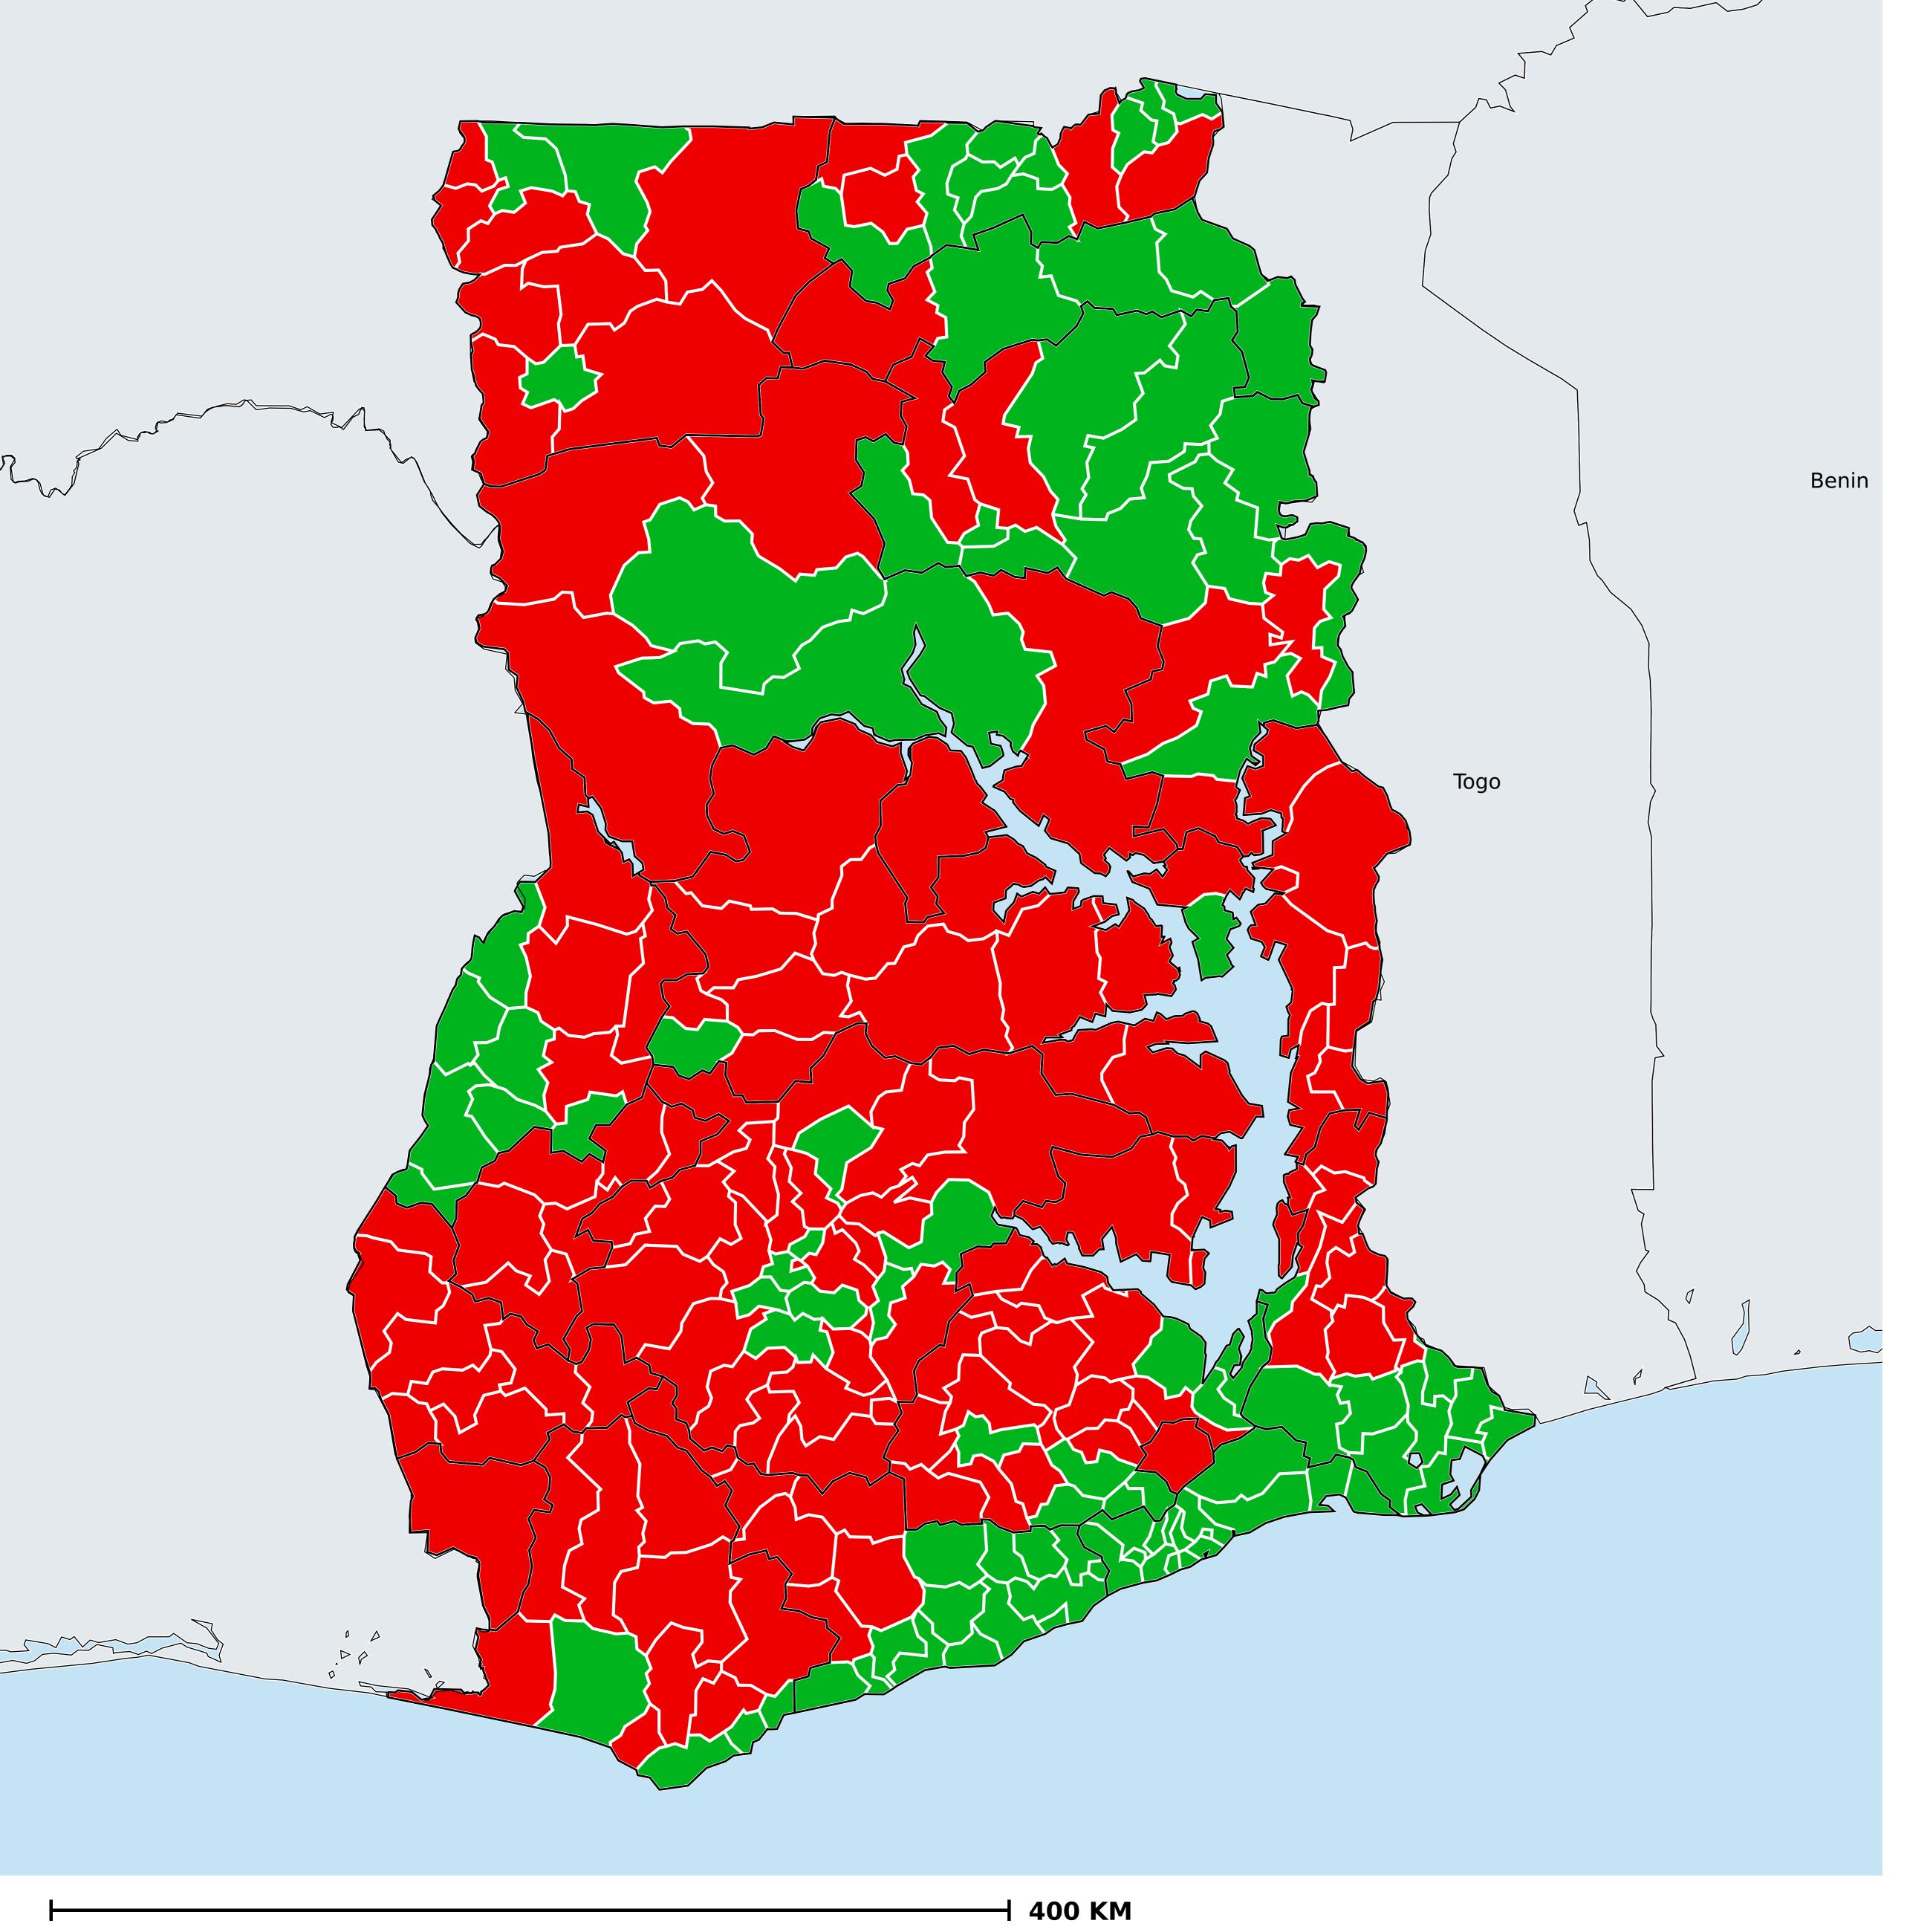

## Ghana (2014)

## Status of Onchocerciasis Elimination

## Onchocerciasis > Endemicity

Not suitable for Onchocerciasis
Endemic (requiring MDA)

Unknown (under LF MDA)

Under post-intervention surveillance

Unknown (consider Oncho Elimination Mapping)

No data available

Boundaries, names and designations used here do not imply expression of WHO opinion concerning the legal status of any country, territory or area, or of its authorities, or concerning delimitation of frontiers or boundaries. Dotted / dashed lines represent approximate border lines for which there may not yet be full agreement.

## **Data Source:**

Data provided by health ministries to ESPEN through WHO reporting processes. All reasonable precautions have been taken to verify this information

Copyright 2023 WHO. All rights reserved. Generated 18 September 2023