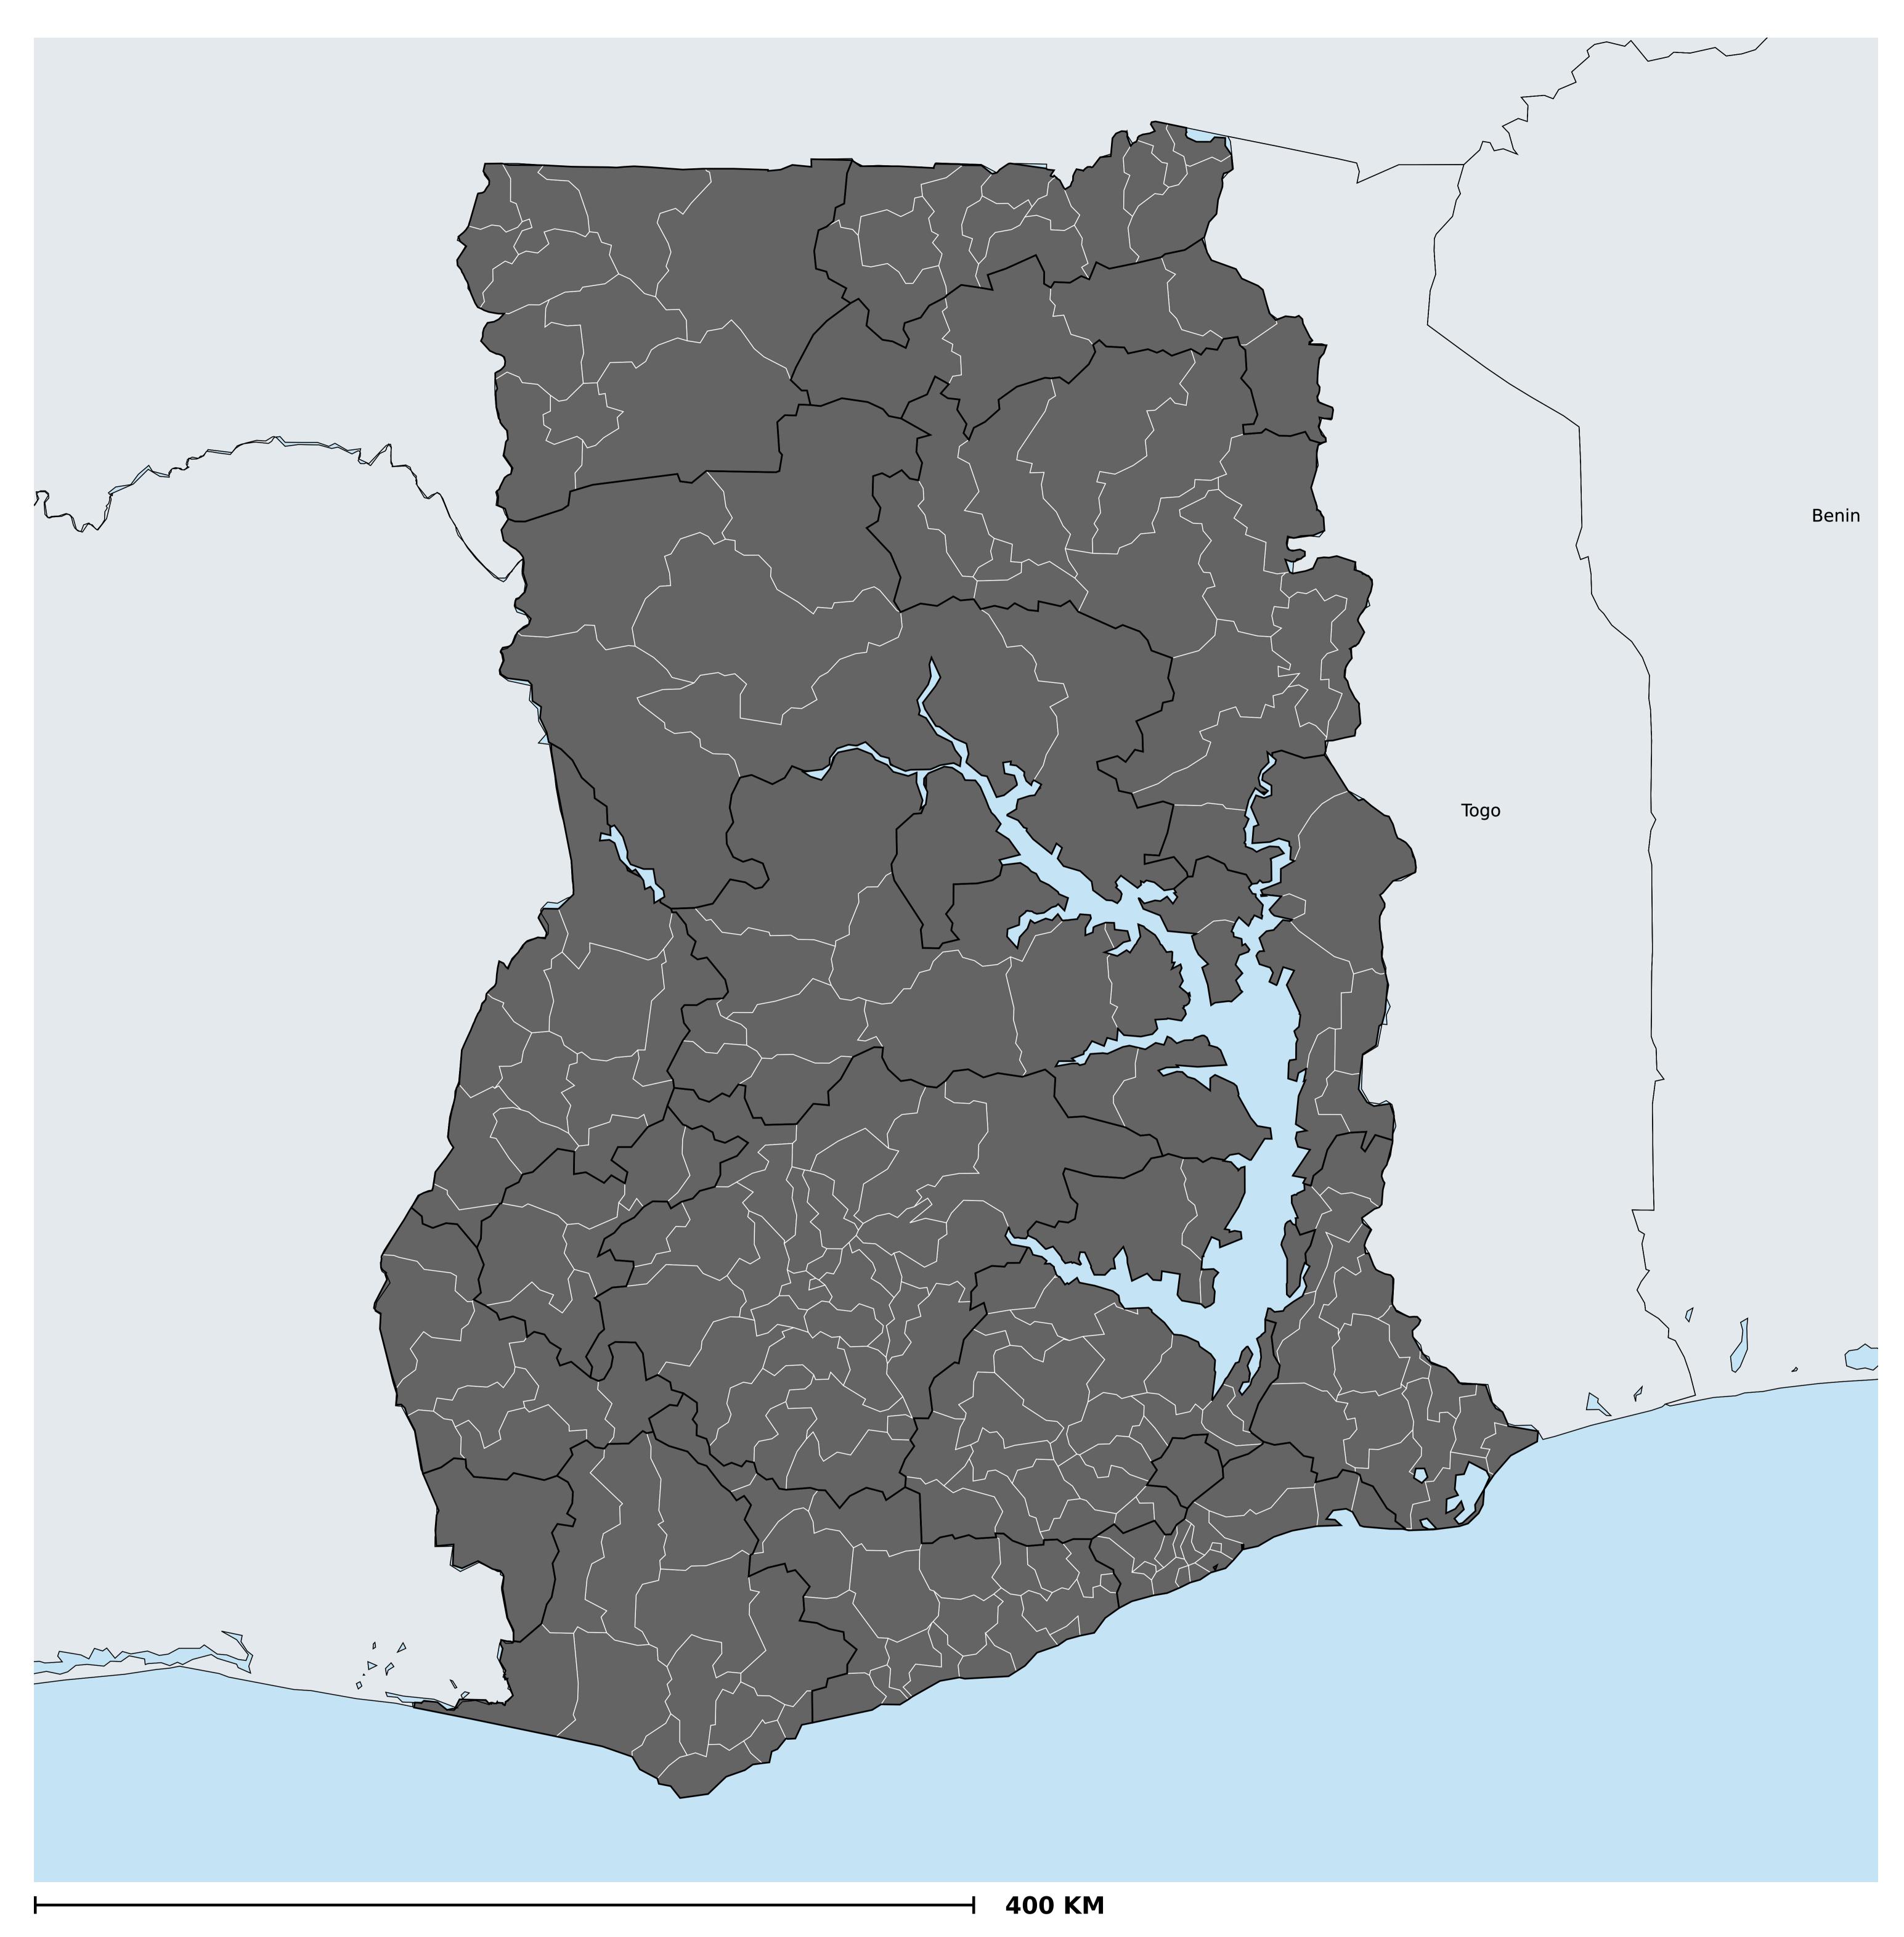

## Ghana (2013)

## Status of Onchocerciasis Elimination

Boundaries, names and designations used here do not imply expression of WHO opinion concerning the legal status of any country, territory or area, or of its authorities, or concerning delimitation of frontiers or boundaries. Dotted / dashed lines represent approximate border lines for which there may not yet be full agreement.

## Onchocerciasis > Endemicity

Not suitable for Onchocerciasis

Endemic (requiring MDA)

Unknown (under LF MDA)

Under post-intervention surveillance

Unknown (consider Oncho Elimination Mapping)

No data available