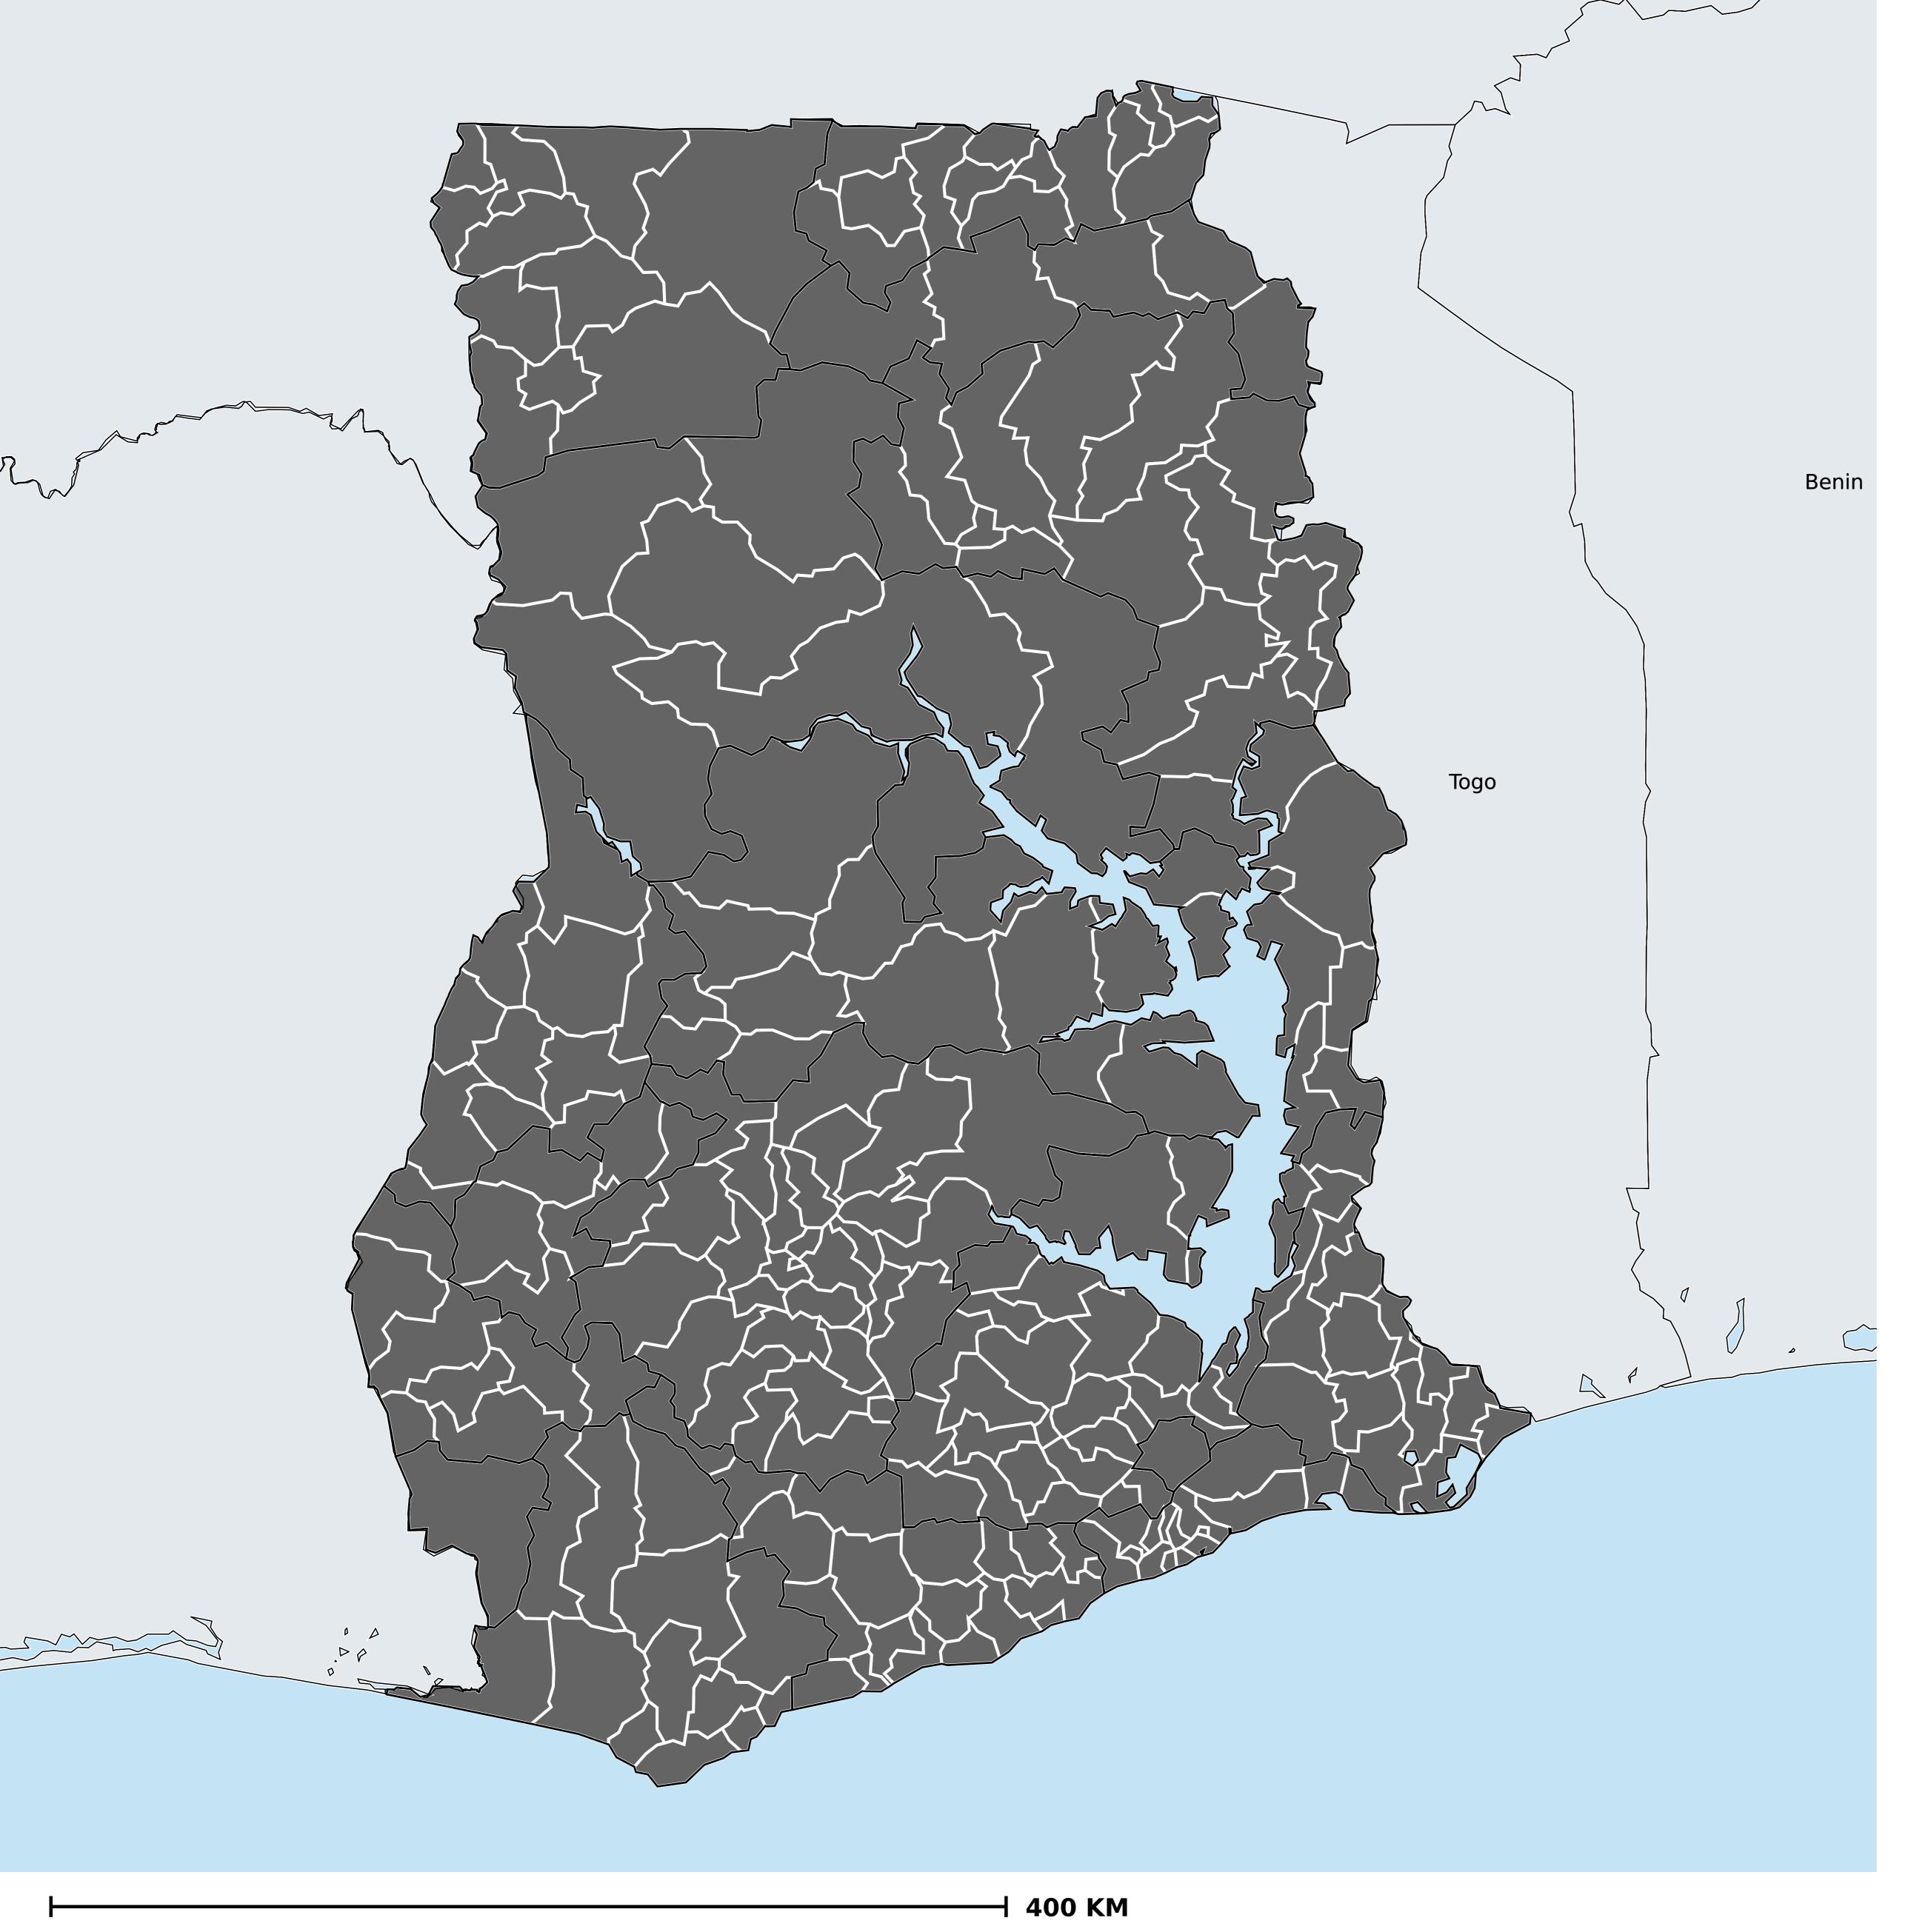

## Ghana (2013)

## Status of Onchocerciasis Elimination

## Onchocerciasis > Endemicity

Not suitable for Onchocerciasis
Endemic (requiring MDA)

Unknown (under LF MDA)

Under post-intervention surveillance

Unknown (consider Oncho Elimination Mapping)

No data available

Boundaries, names and designations used here do not imply expression of WHO opinion concerning the legal status of any country, territory or area, or of its authorities, or concerning delimitation of frontiers or boundaries. Dotted / dashed lines represent approximate border lines for which there may not yet be full agreement.