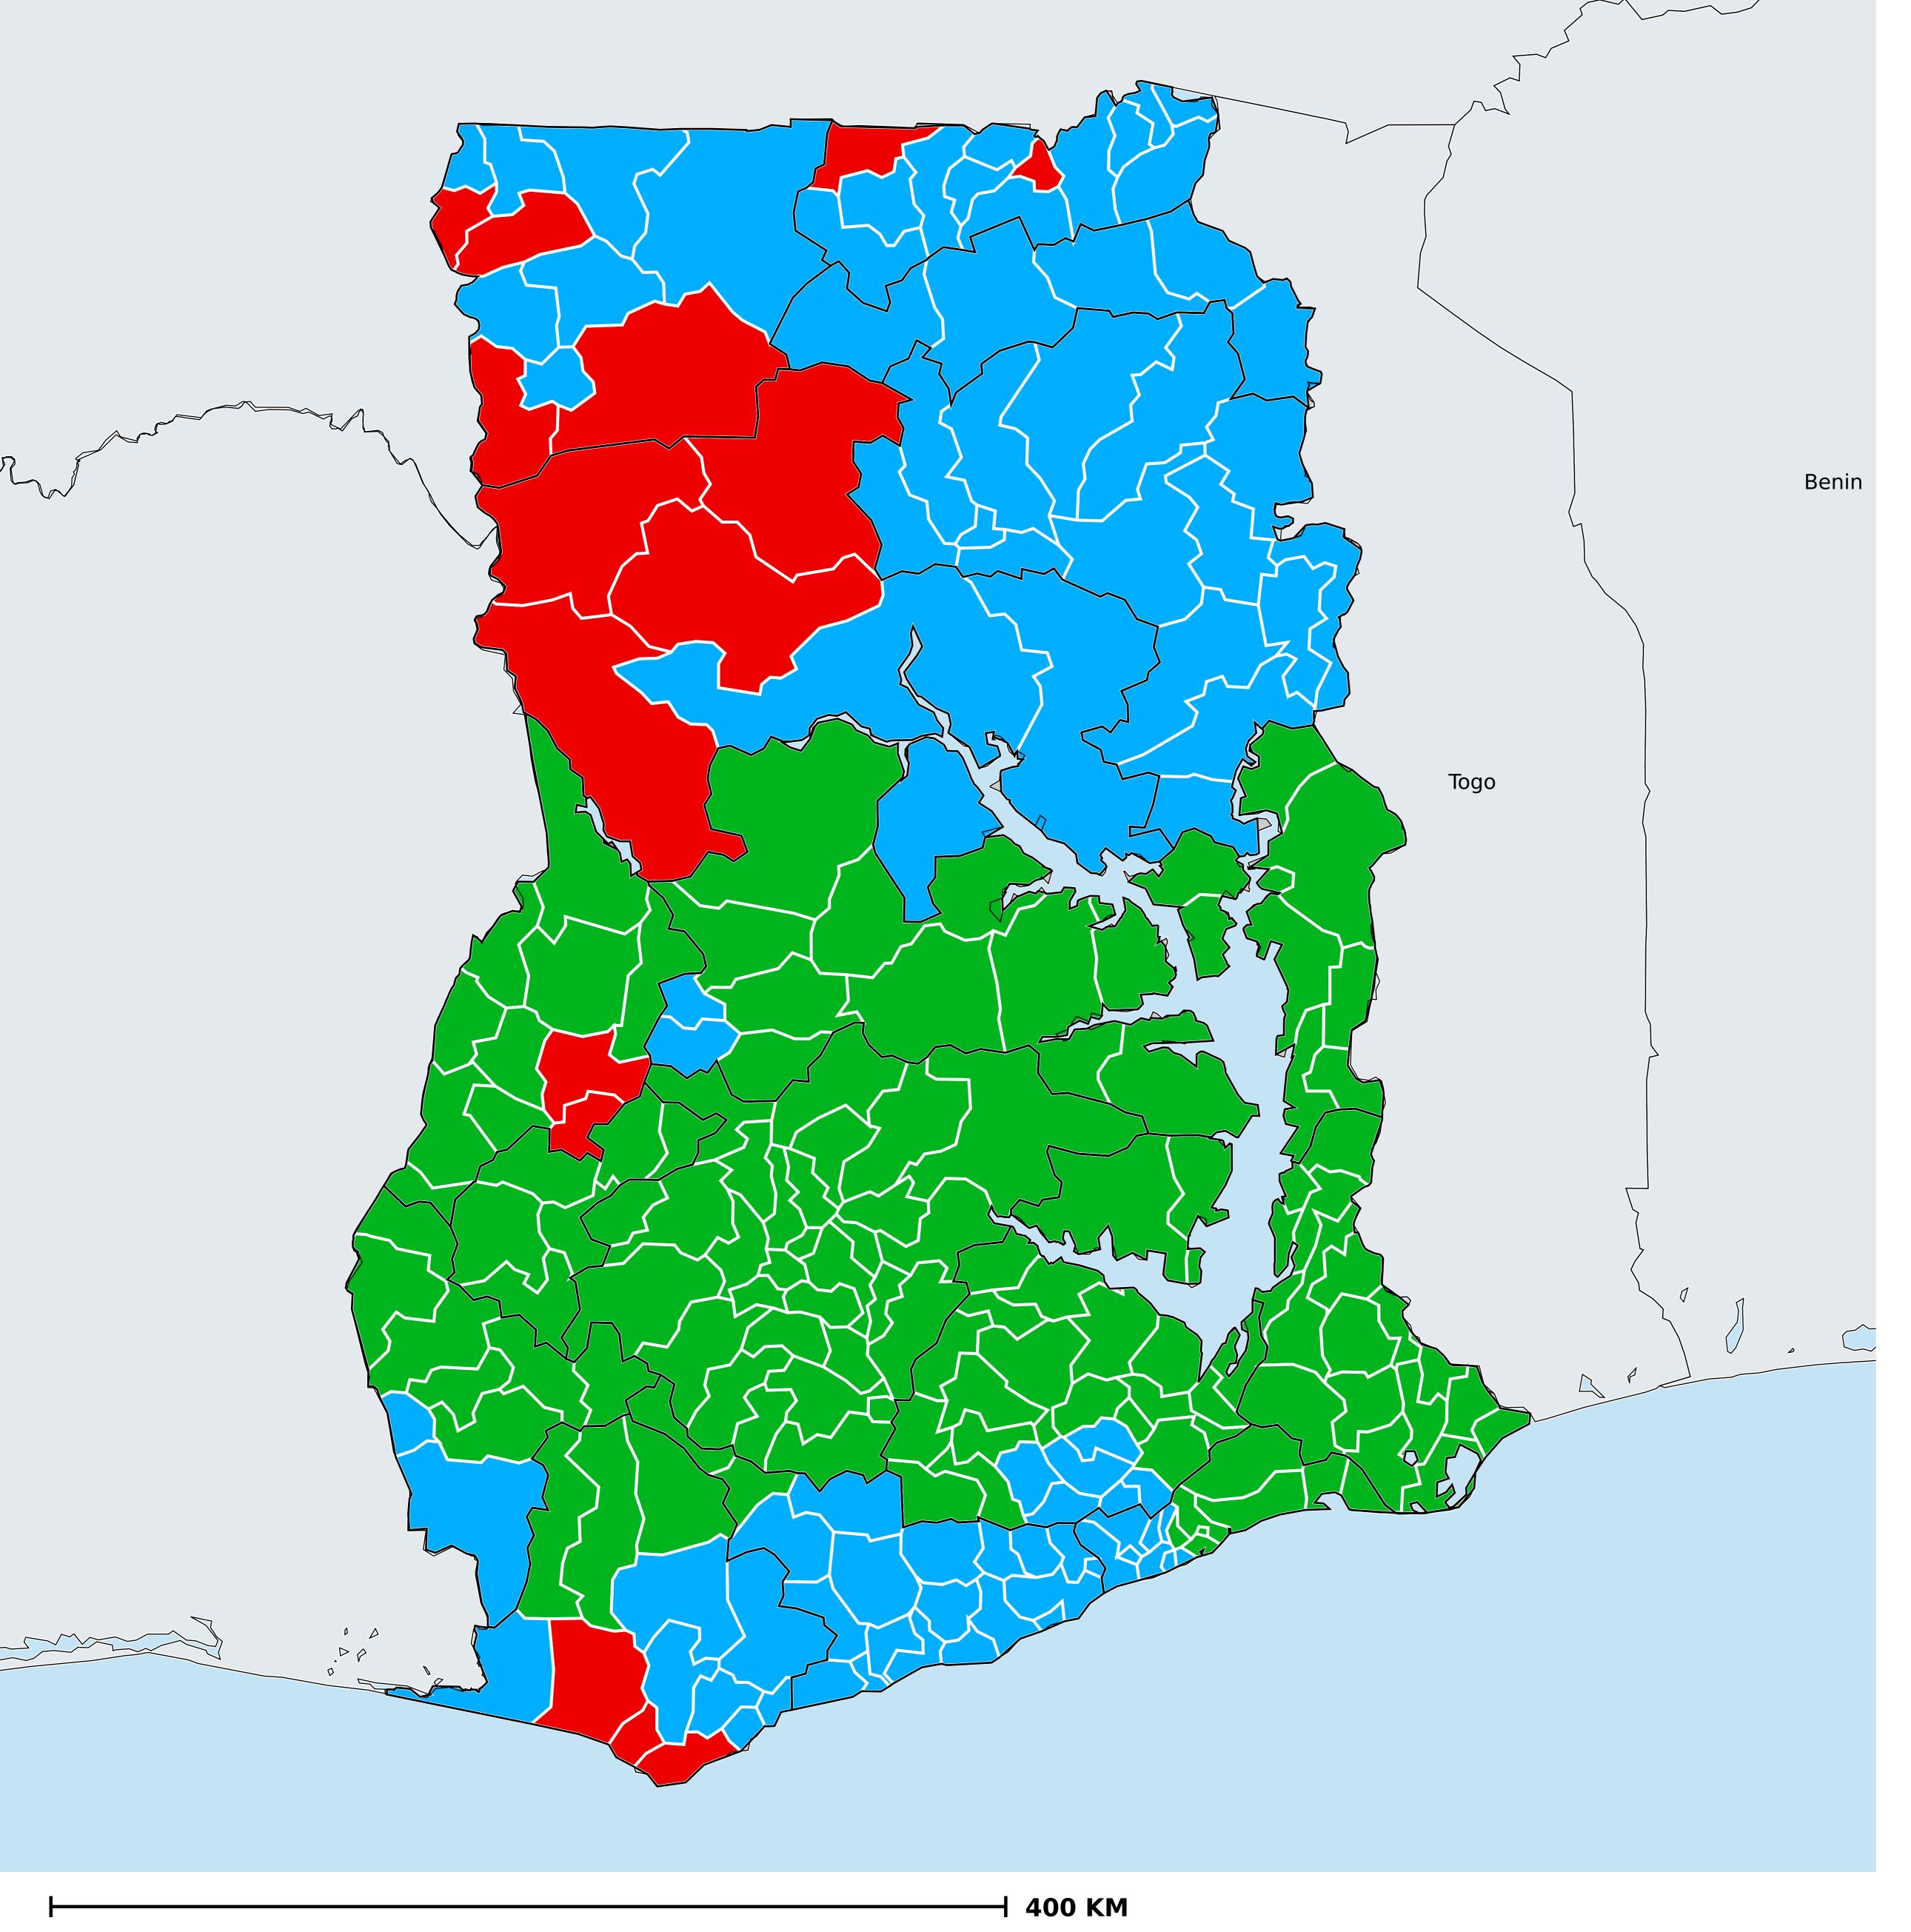

## Lymphatic filariasis > Endemicity

Non-endemic
Endemic (requiring MDA)
Under post-intervention surveillance
Endemicity unknown
No data available

Boundaries, names and designations used here do not imply expression of WHO opinion concerning the legal status of any country, territory or area, or of its authorities, or concerning delimitation of frontiers or boundaries. Dotted / dashed lines represent approximate border lines for which there may not yet be full agreement.