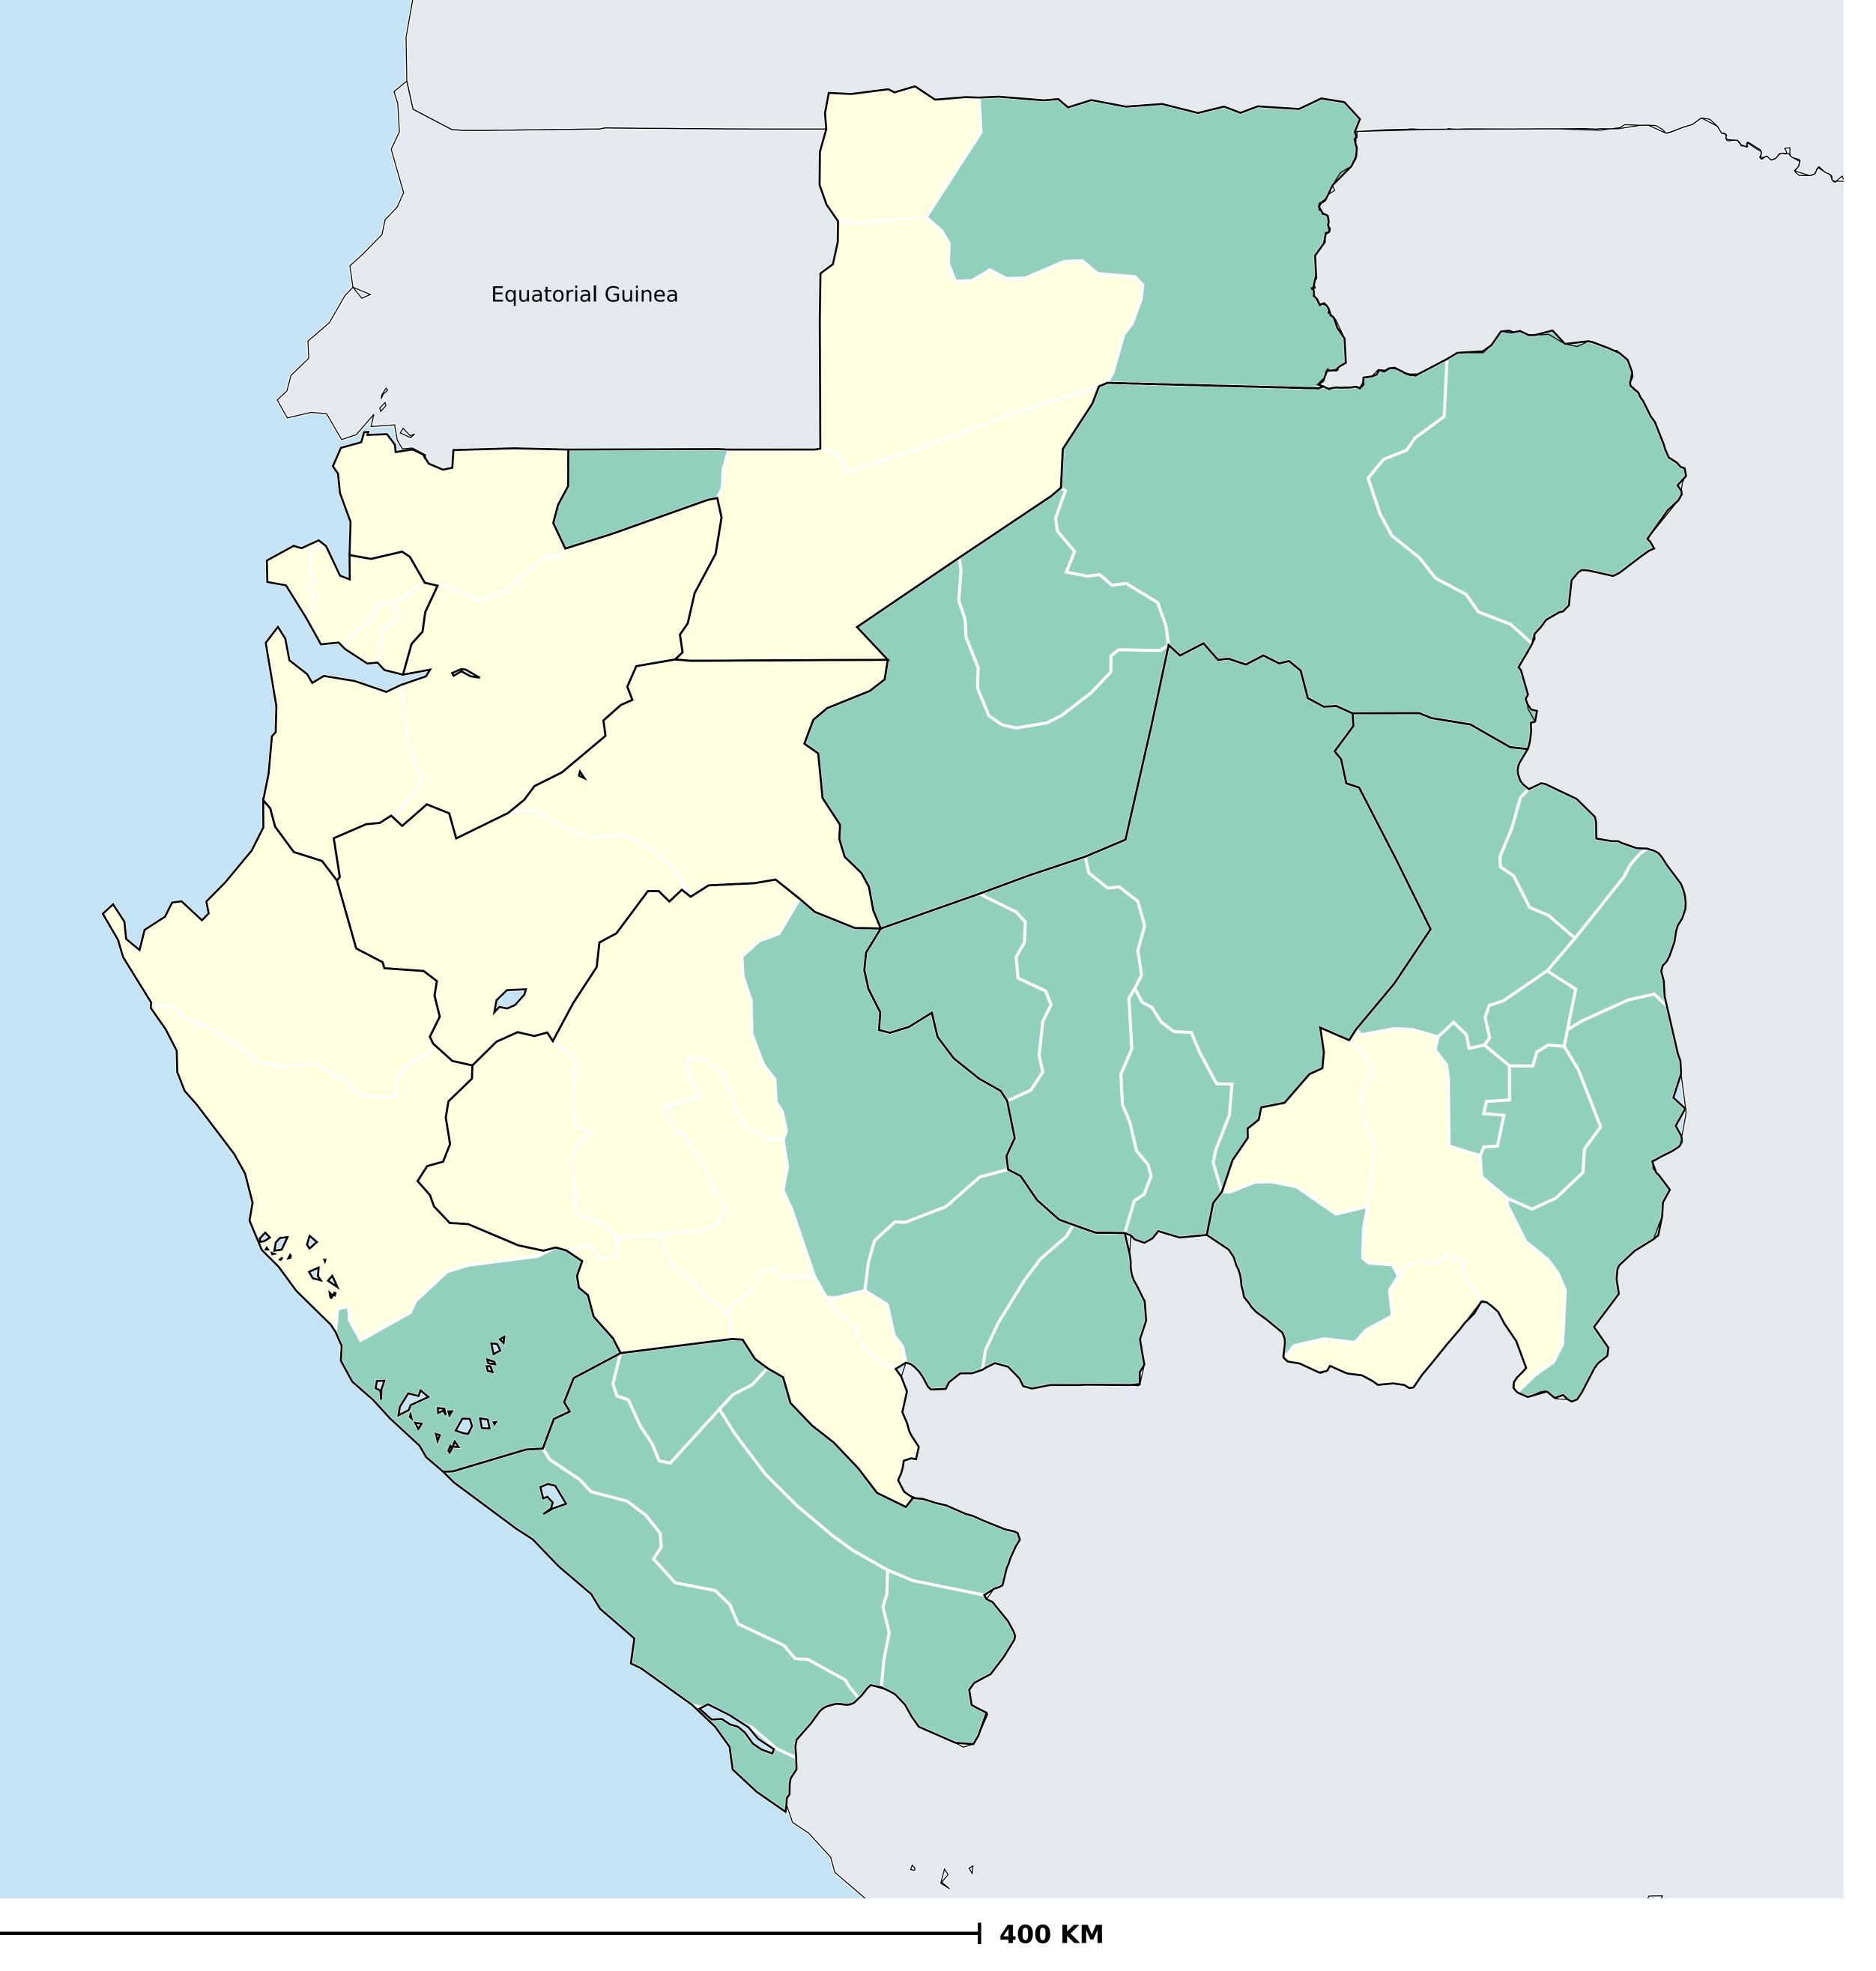

## Gabon (2017)

## Population limited to surface water (model estimates)

WASH > Access to water > Surface

Boundaries, names and designations used here do not imply expression of WHO opinion concerning the legal status of any country, territory or area, or of its authorities, or concerning delimitation of frontiers or boundaries. Dotted / dashed lines represent approximate border lines for which there may not yet be full agreement.

## **Data Source:**

WaSH estimates produced by the Local Burden of Disease WaSH Collaborators using geostatistical models incorporating data from household surveys and censuses. DOI: https://doi.org/10.1016/S2214-109X(20)30278-3