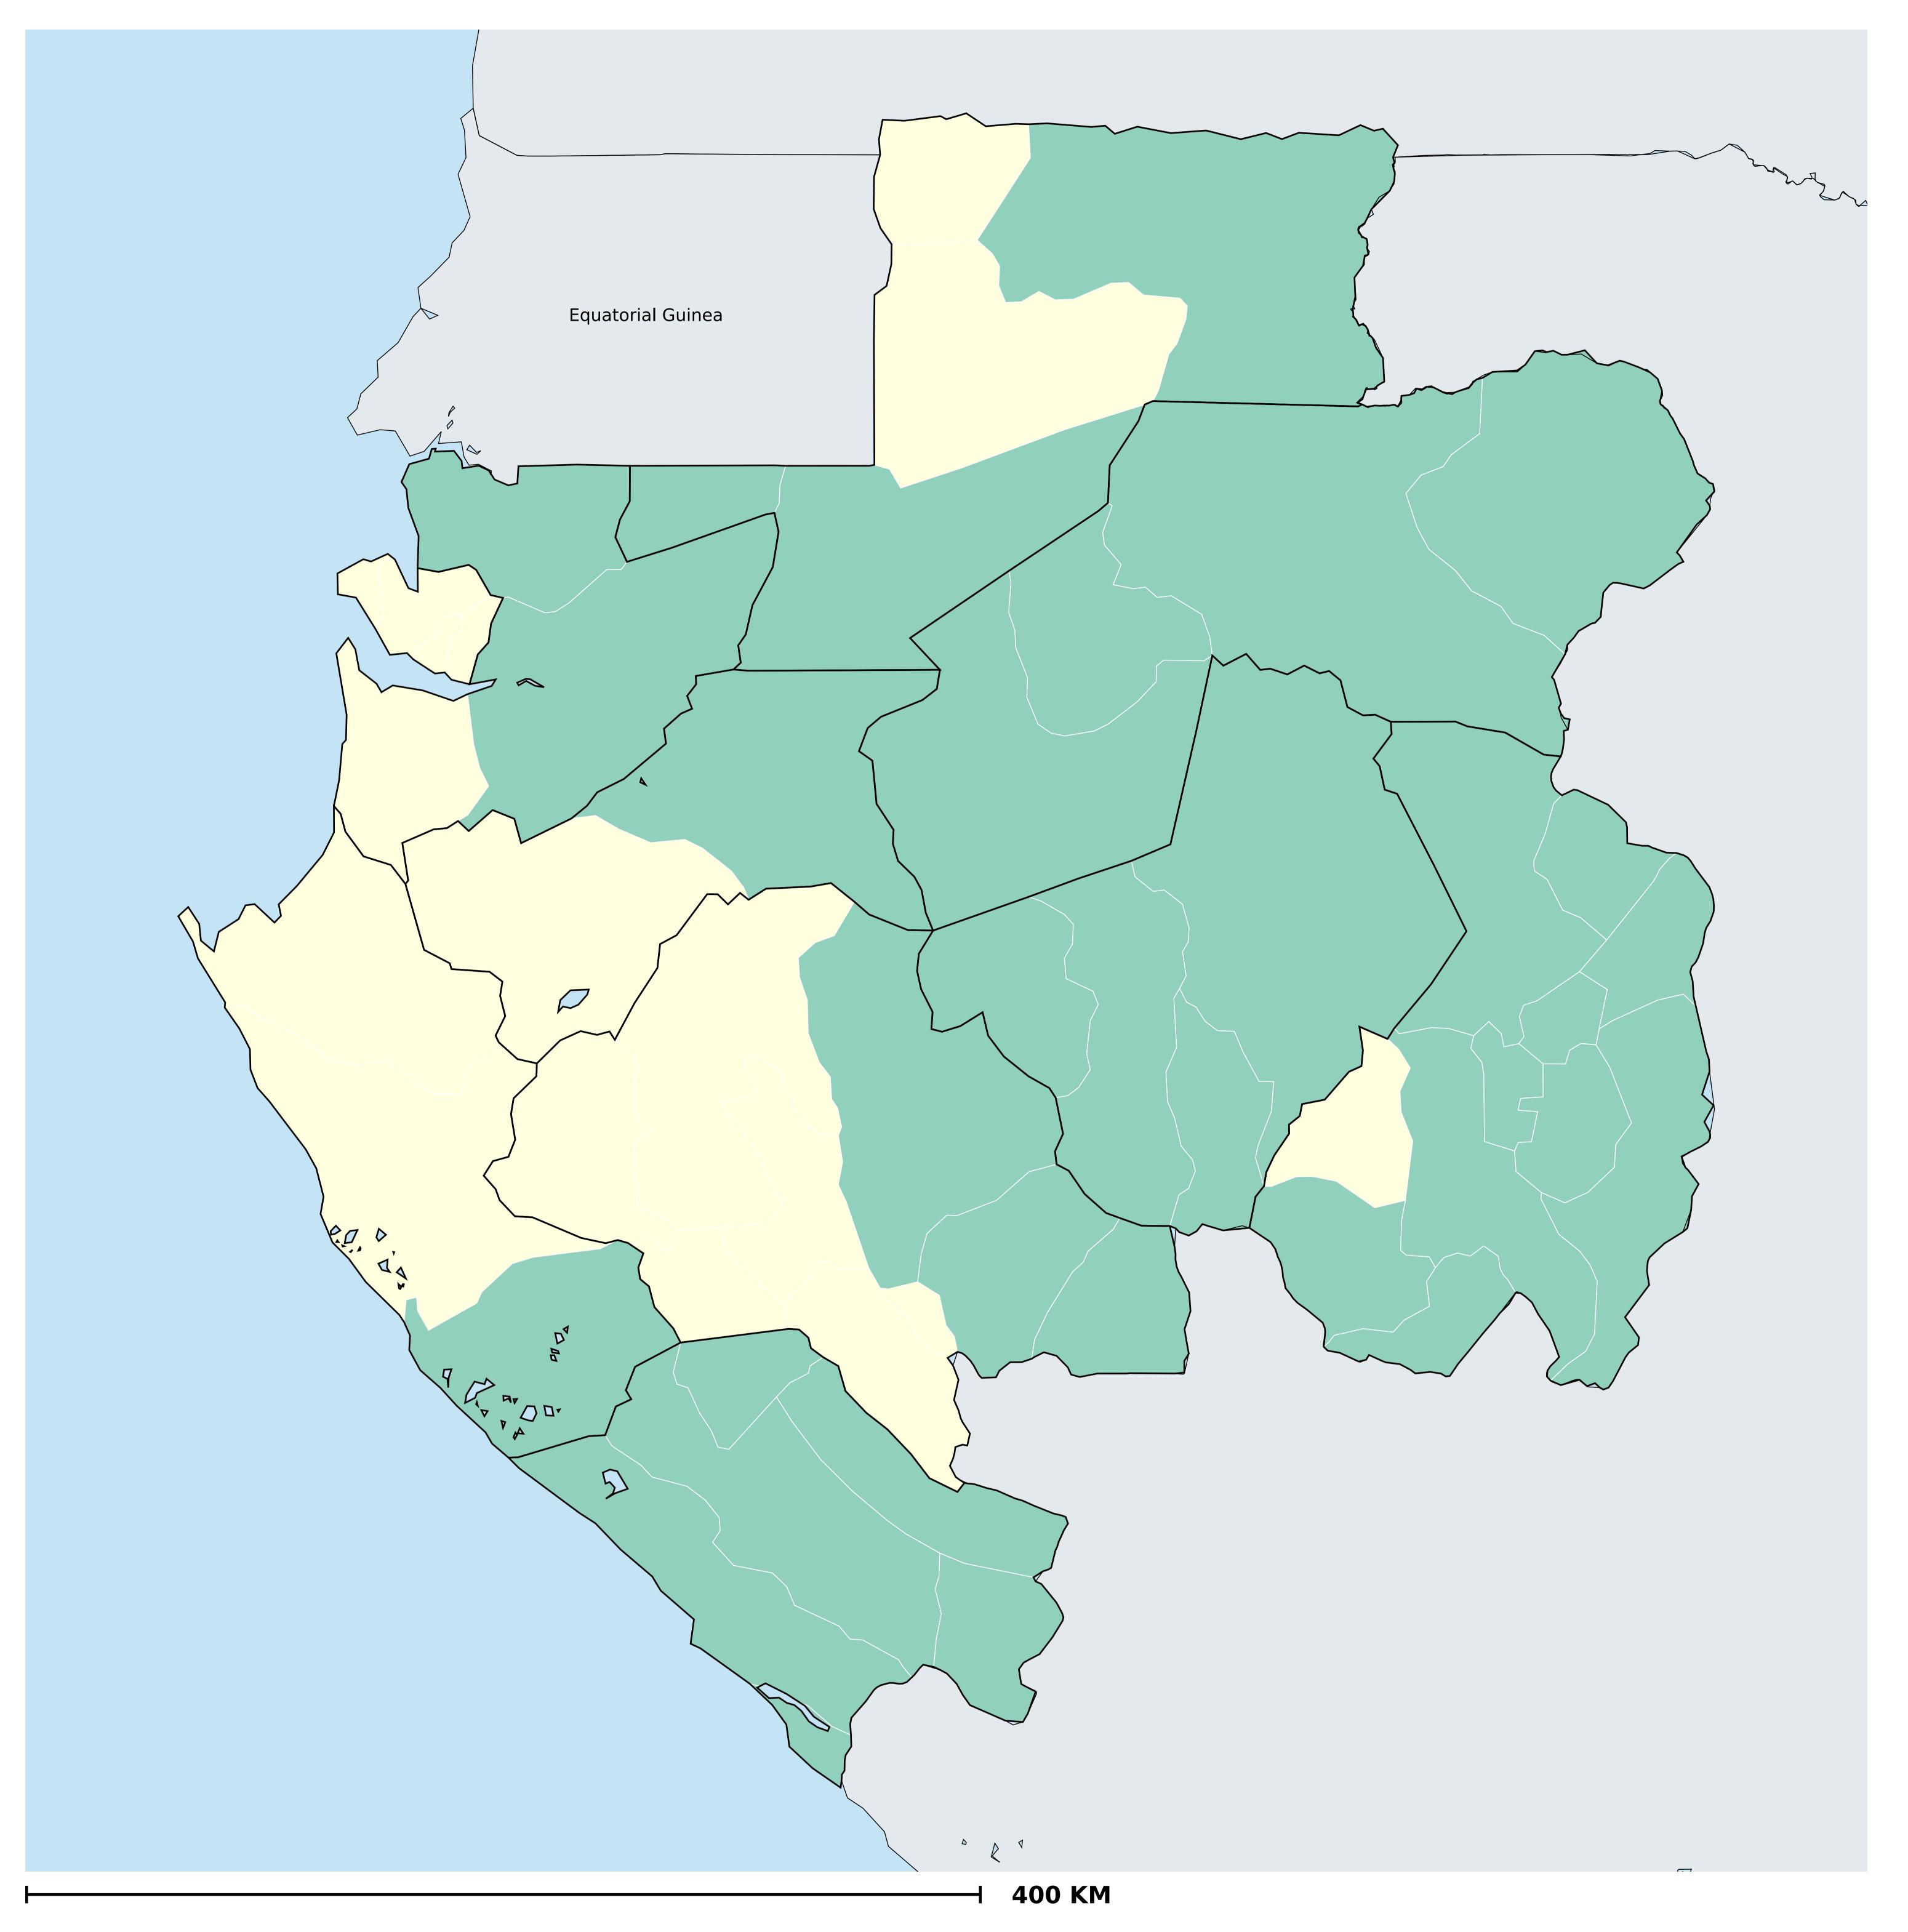

## Gabon (2016)

## Population limited to surface water (model estimates)

Boundaries, names and designations used here do not imply expression of WHO opinion concerning the legal status of any country, territory or area, or of its authorities, or

concerning delimitation of frontiers or boundaries. Dotted / dashed lines represent approximate border lines for which there may not yet be full agreement.

WASH > Access to water > Surface

**Data Source:** WaSH estimates produced by the Local Burden of Disease WaSH Collaborators using geostatistical models incorporating data from household surveys and censuses. DOI: https://doi.org/10.1016/S2214-109X(20)30278-3 Copyright 2022 WHO. All rights reserved. Generated 28 September 2022