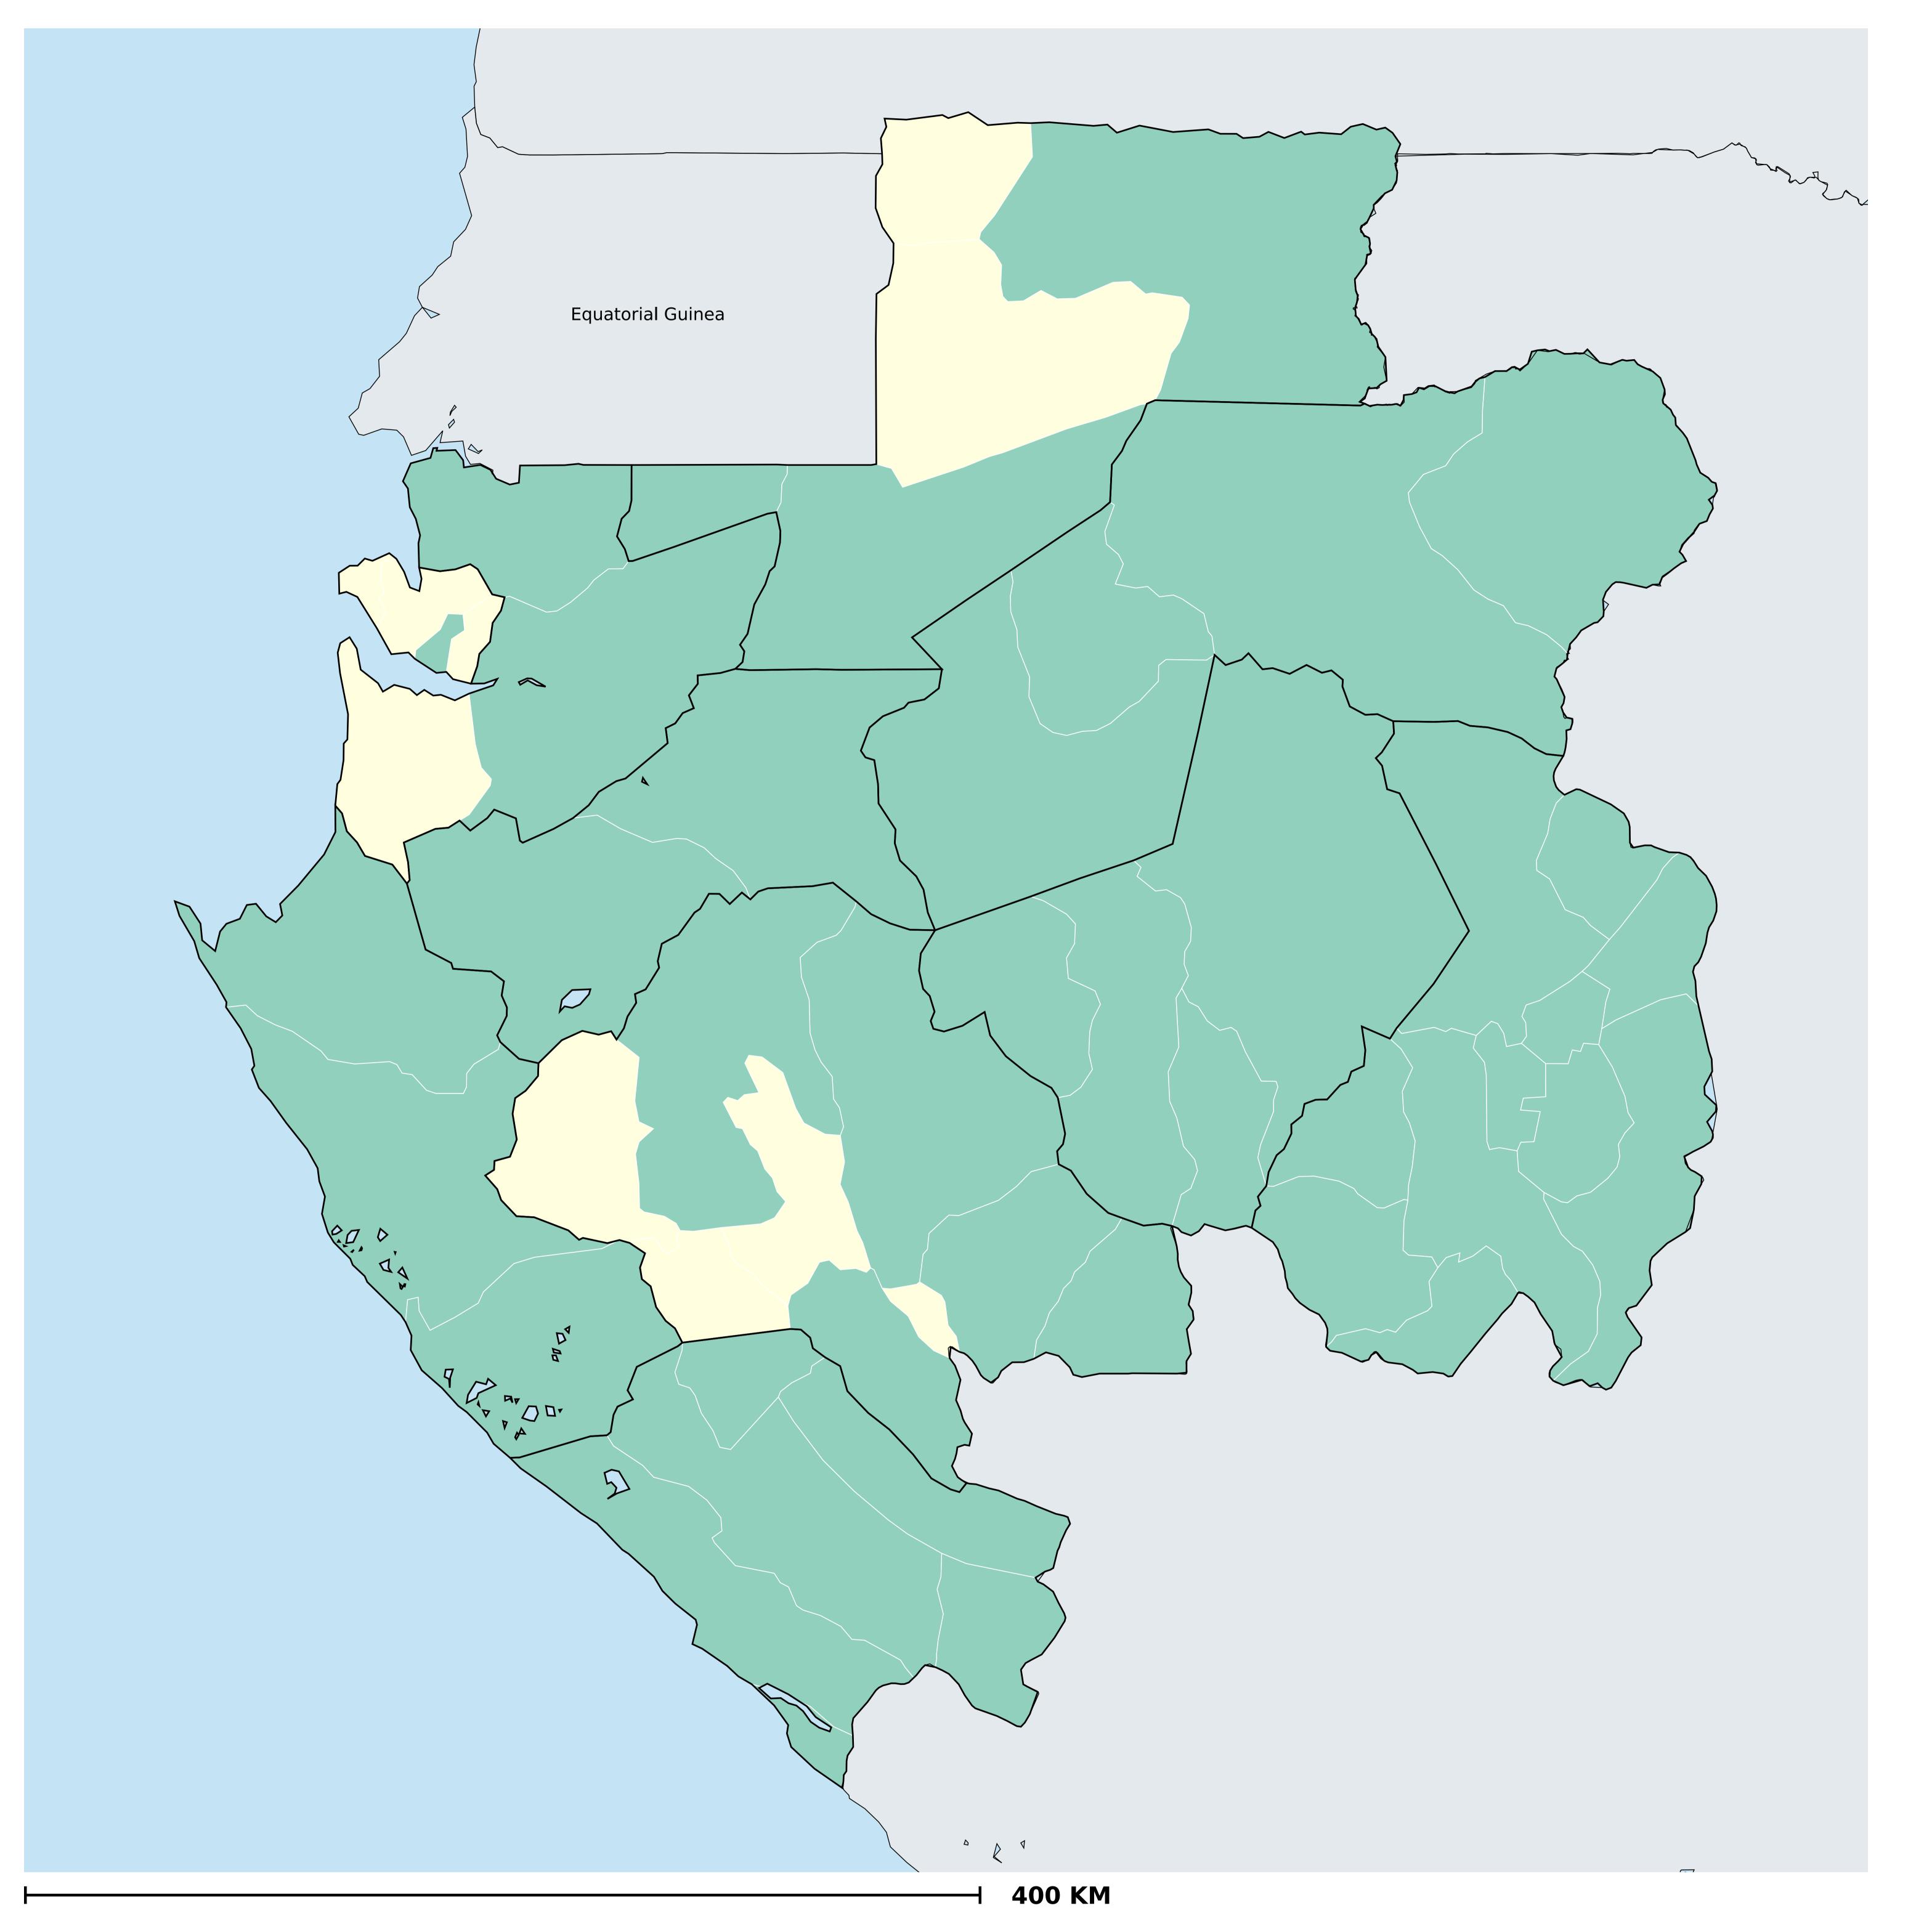

## Gabon (2014)

## Population limited to surface water (model estimates)

Boundaries, names and designations used here do not imply expression of WHO opinion concerning the legal status of any country, territory or area, or of its authorities, or

concerning delimitation of frontiers or boundaries. Dotted / dashed lines represent approximate border lines for which there may not yet be full agreement.

WASH > Access to water > Surface

**Data Source:** WaSH estimates produced by the Local Burden of Disease WaSH Collaborators using geostatistical models incorporating data from household surveys and censuses. DOI: https://doi.org/10.1016/S2214-109X(20)30278-3 Copyright 2022 WHO. All rights reserved. Generated 28 September 2022