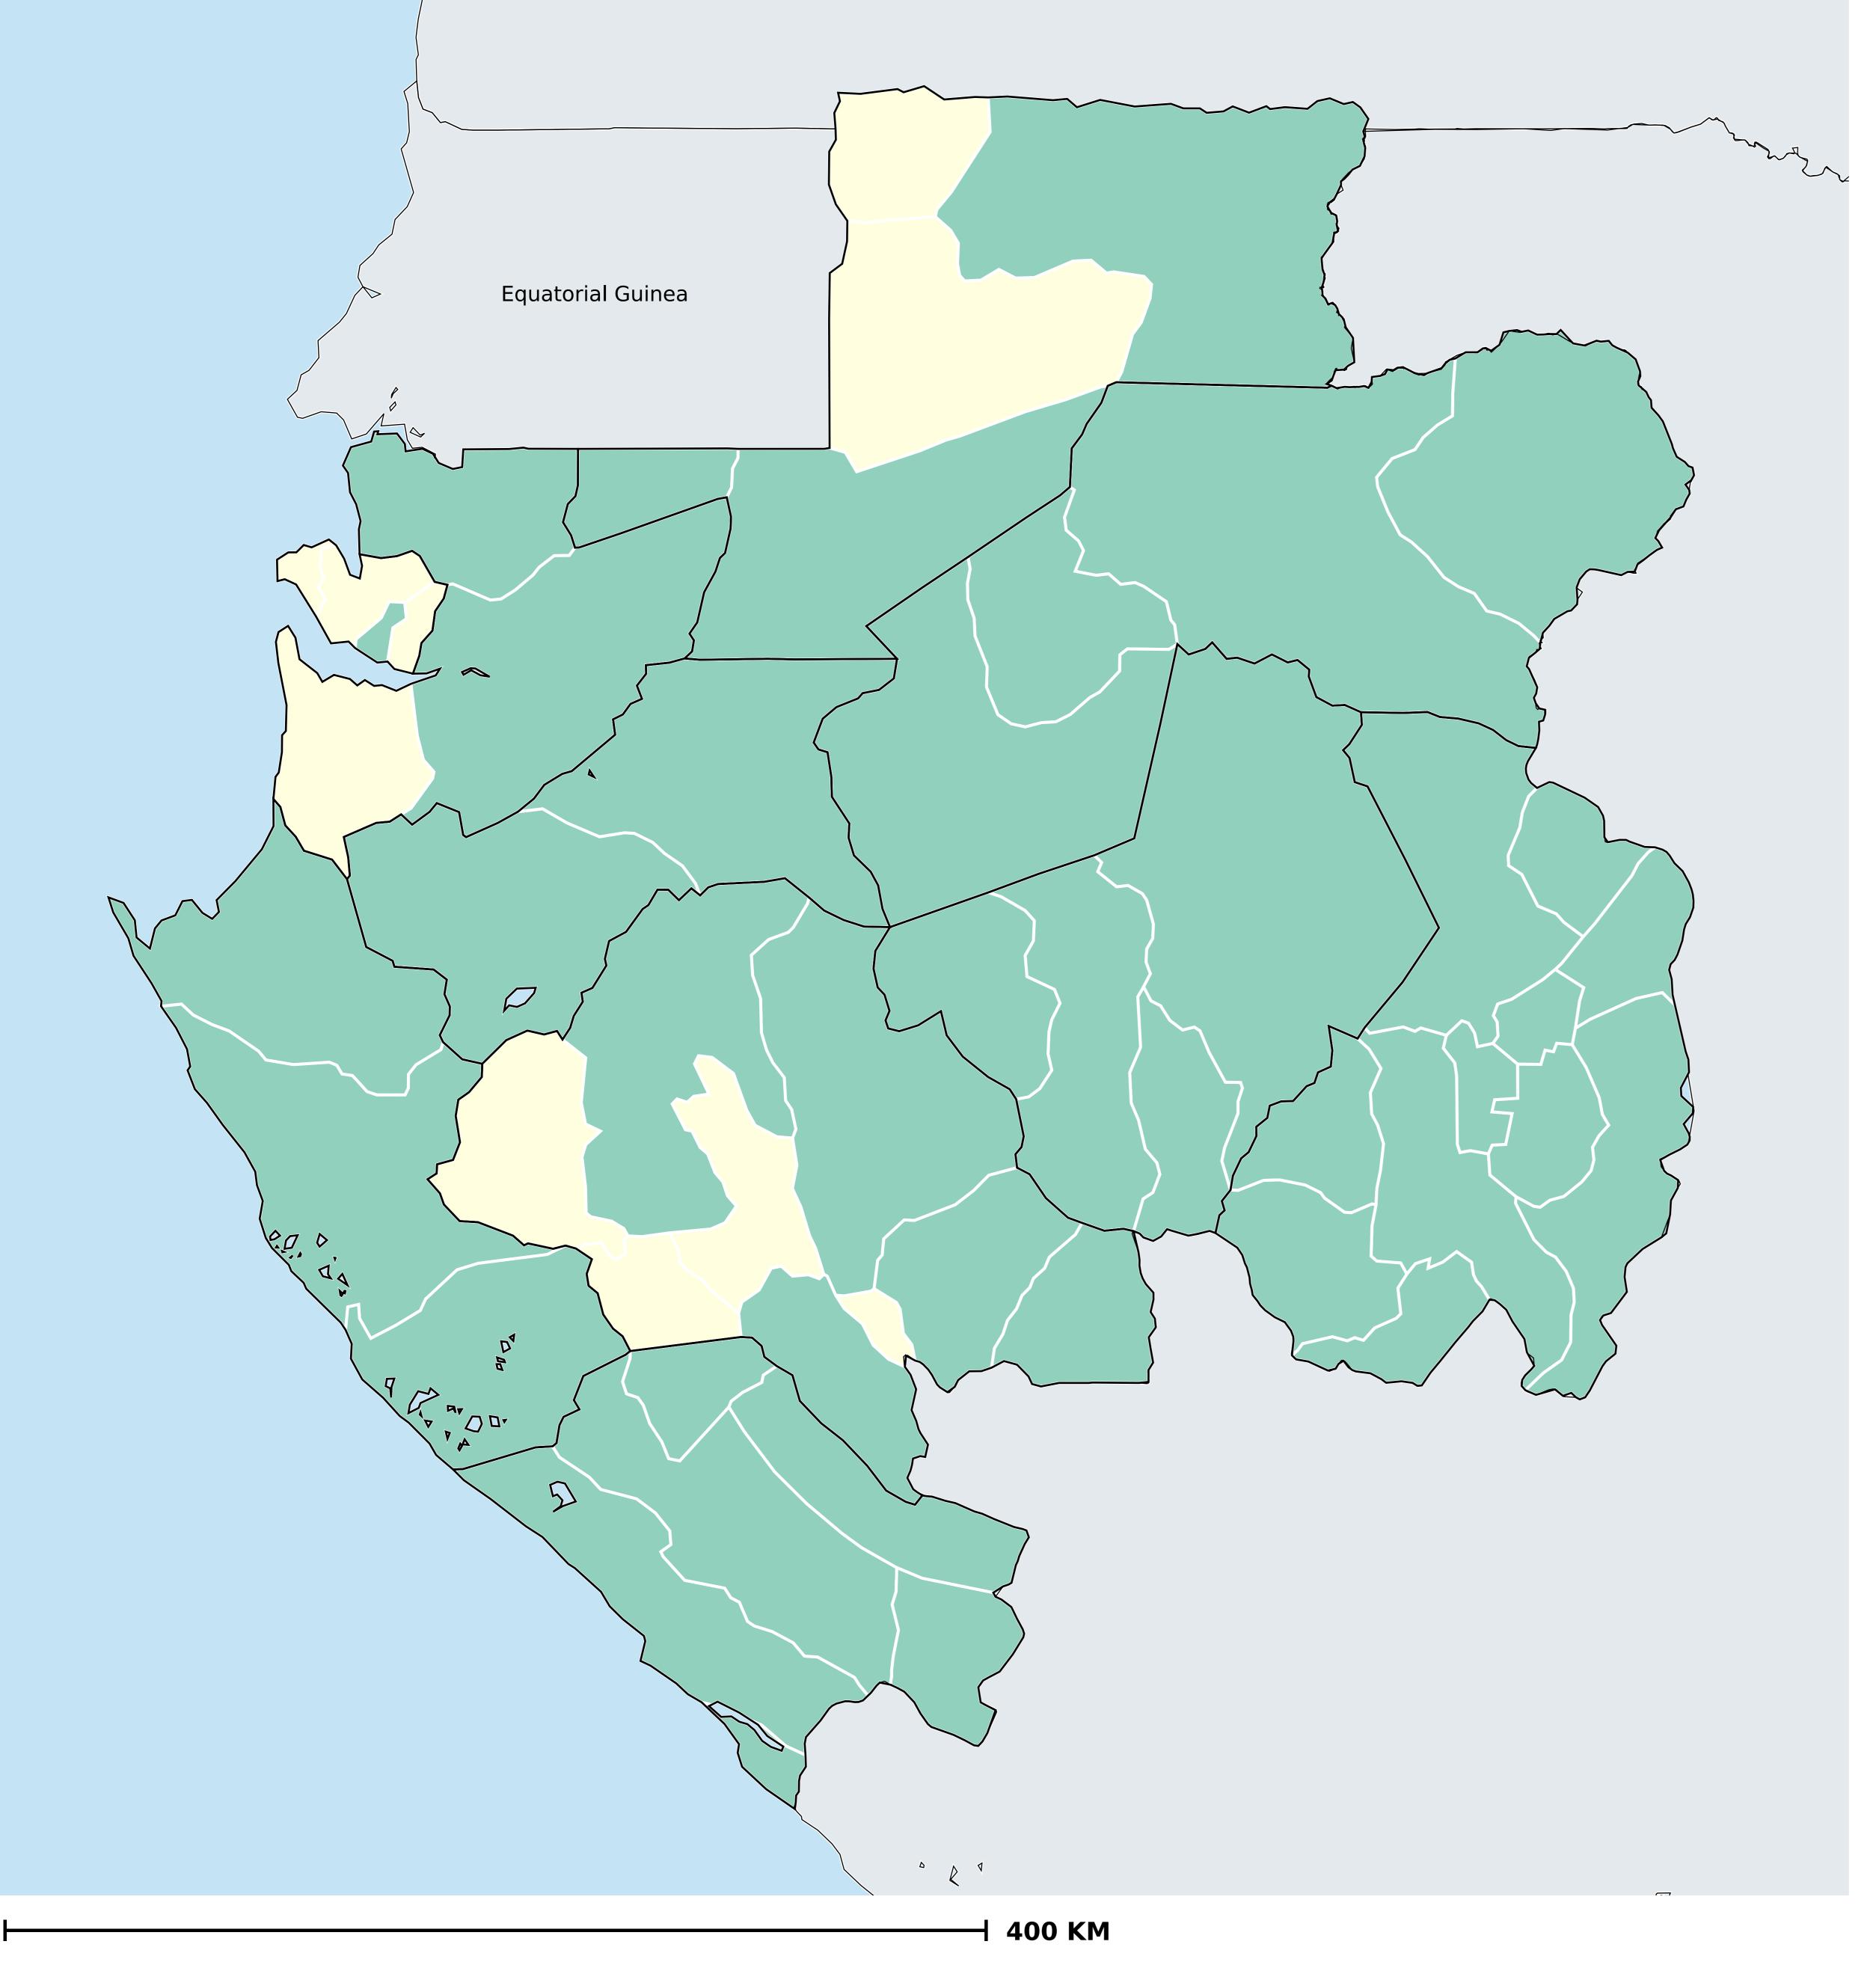

## Gabon (2014)

## Population limited to surface water (model estimates)

WASH > Access to water > Surface

Boundaries, names and designations used here do not imply expression of WHO opinion concerning the legal status of any country, territory or area, or of its authorities, or concerning delimitation of frontiers or boundaries. Dotted / dashed lines represent approximate border lines for which there may not yet be full agreement.

## **Data Source:**

WaSH estimates produced by the Local Burden of Disease WaSH Collaborators using geostatistical models incorporating data from household surveys and censuses. DOI: https://doi.org/10.1016/S2214-109X(20)30278-3