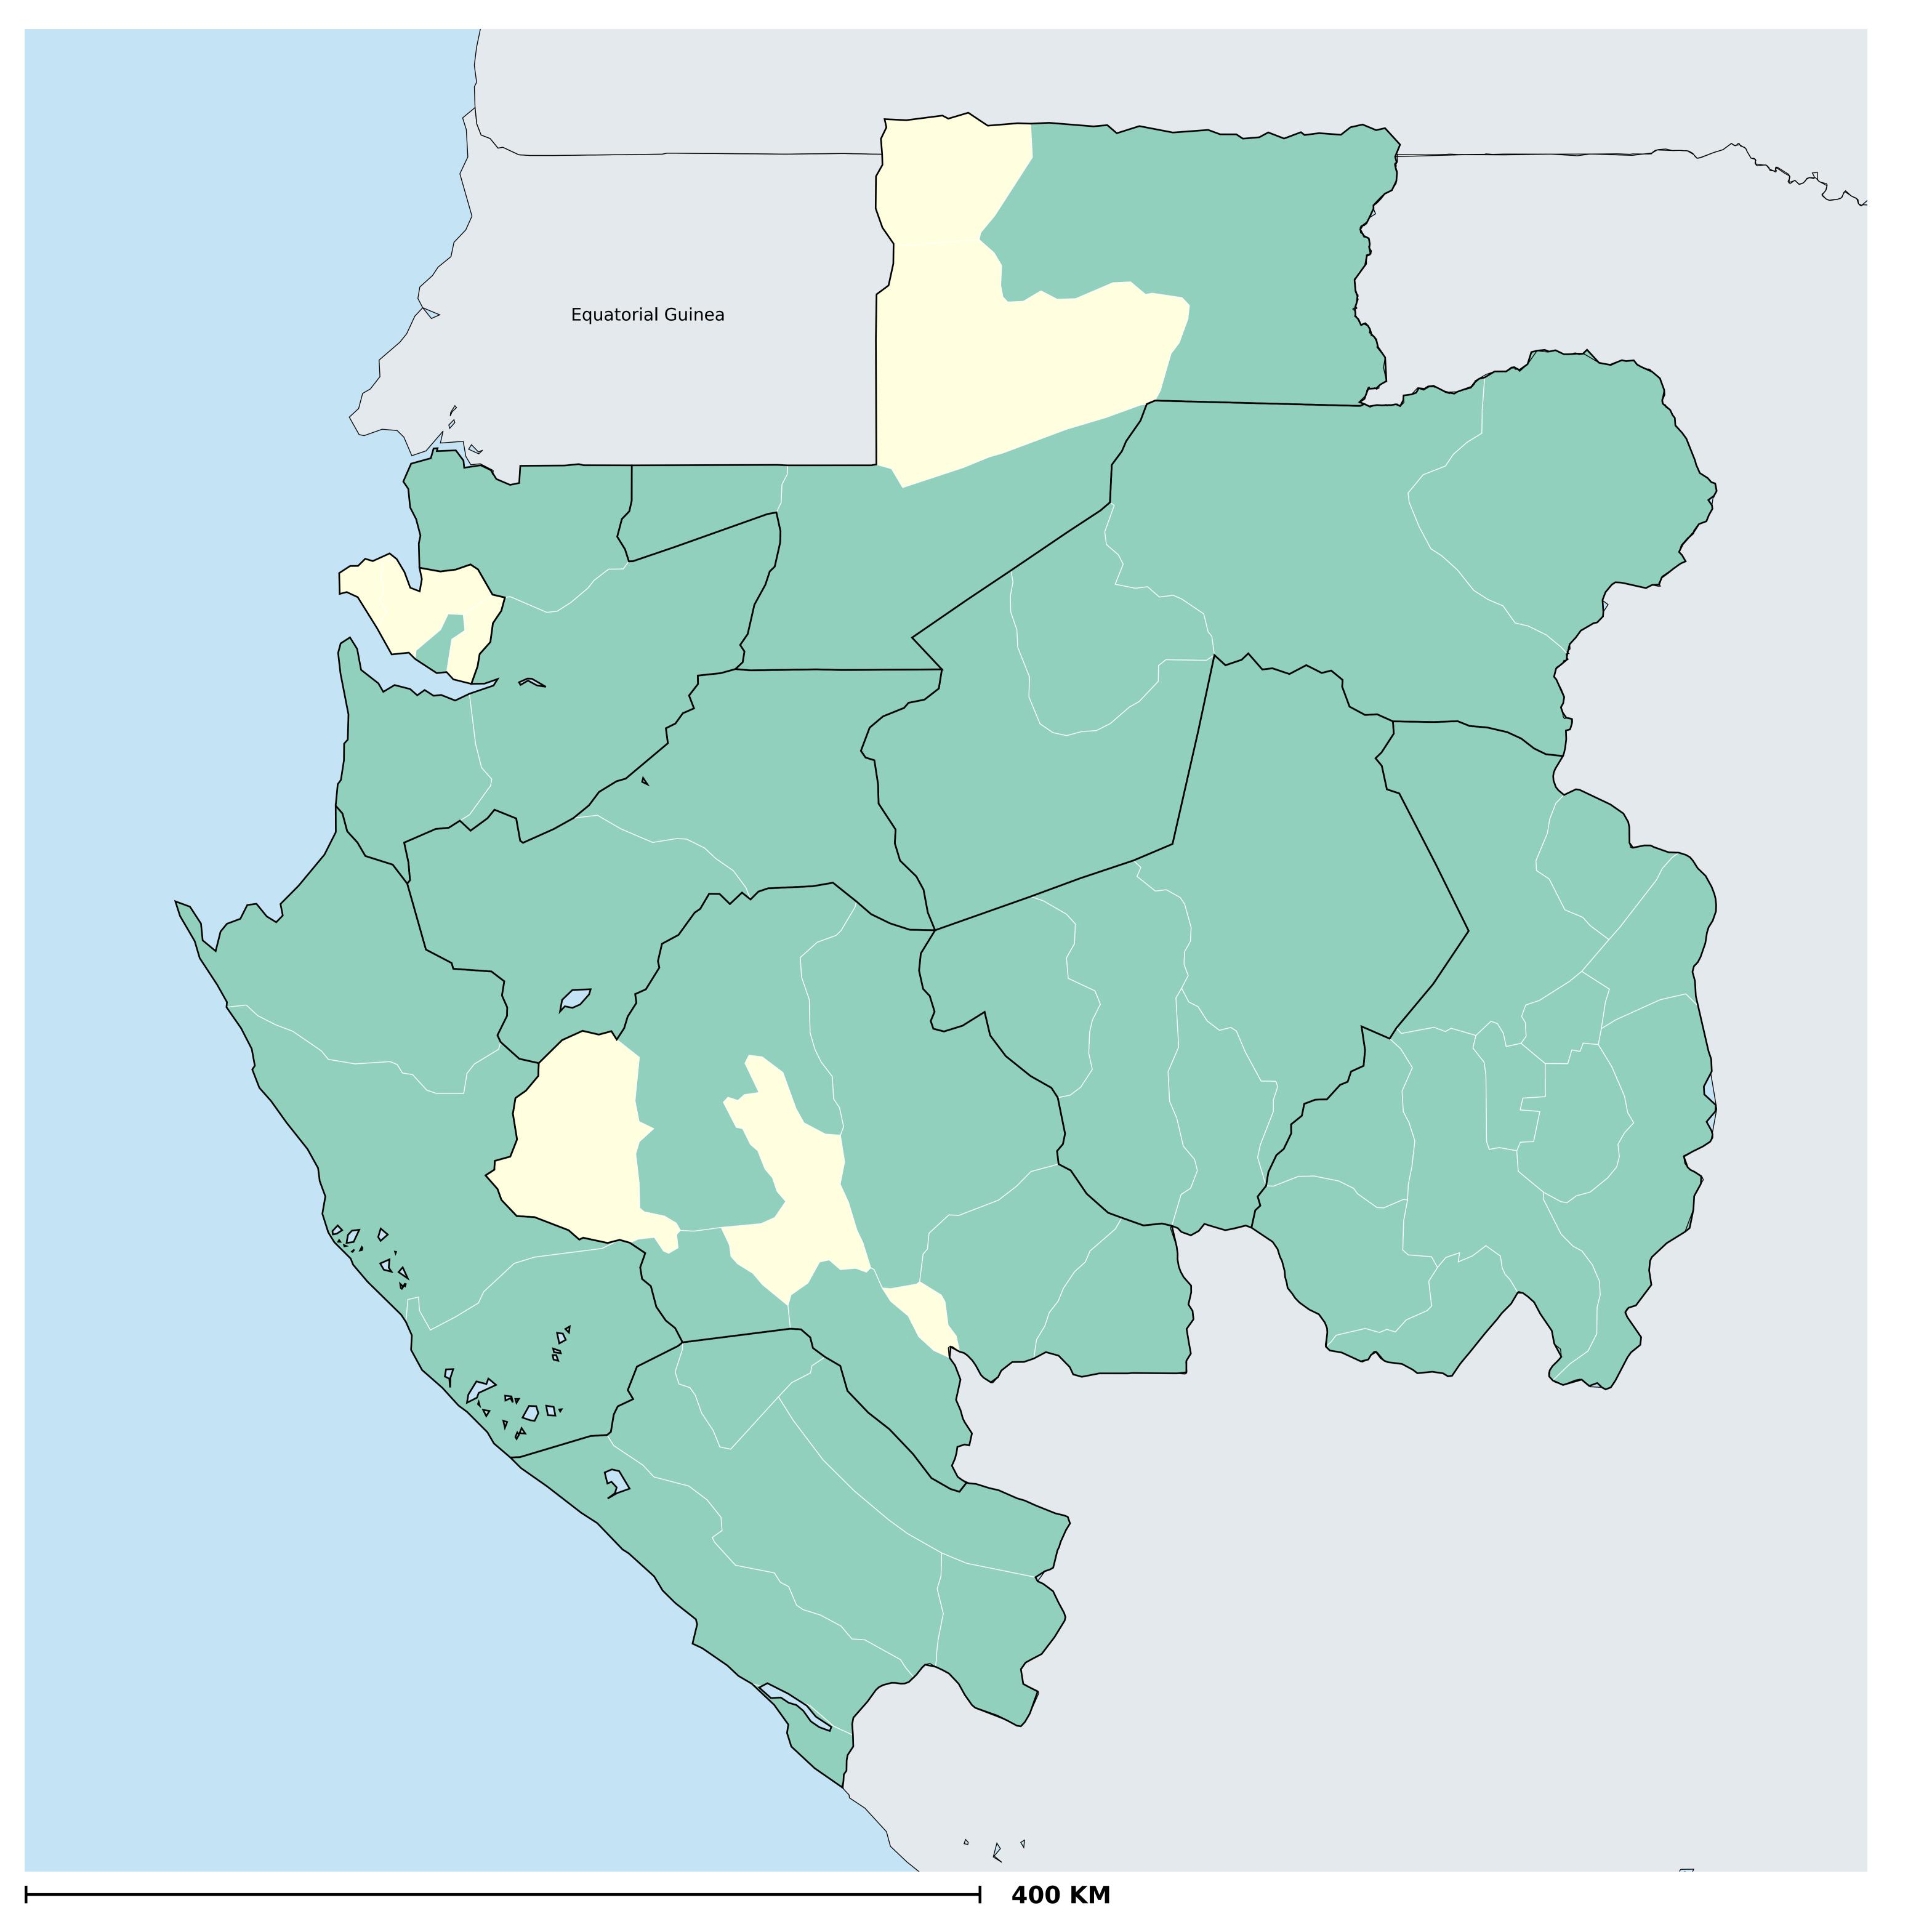

## Gabon (2013)

## Population limited to surface water (model estimates)

Boundaries, names and designations used here do not imply expression of WHO opinion concerning the legal status of any country, territory or area, or of its authorities, or

concerning delimitation of frontiers or boundaries. Dotted / dashed lines represent approximate border lines for which there may not yet be full agreement.

WASH > Access to water > Surface

**Data Source:** WaSH estimates produced by the Local Burden of Disease WaSH Collaborators using geostatistical models incorporating data from household surveys and censuses. DOI: https://doi.org/10.1016/S2214-109X(20)30278-3 Copyright 2022 WHO. All rights reserved. Generated 28 September 2022