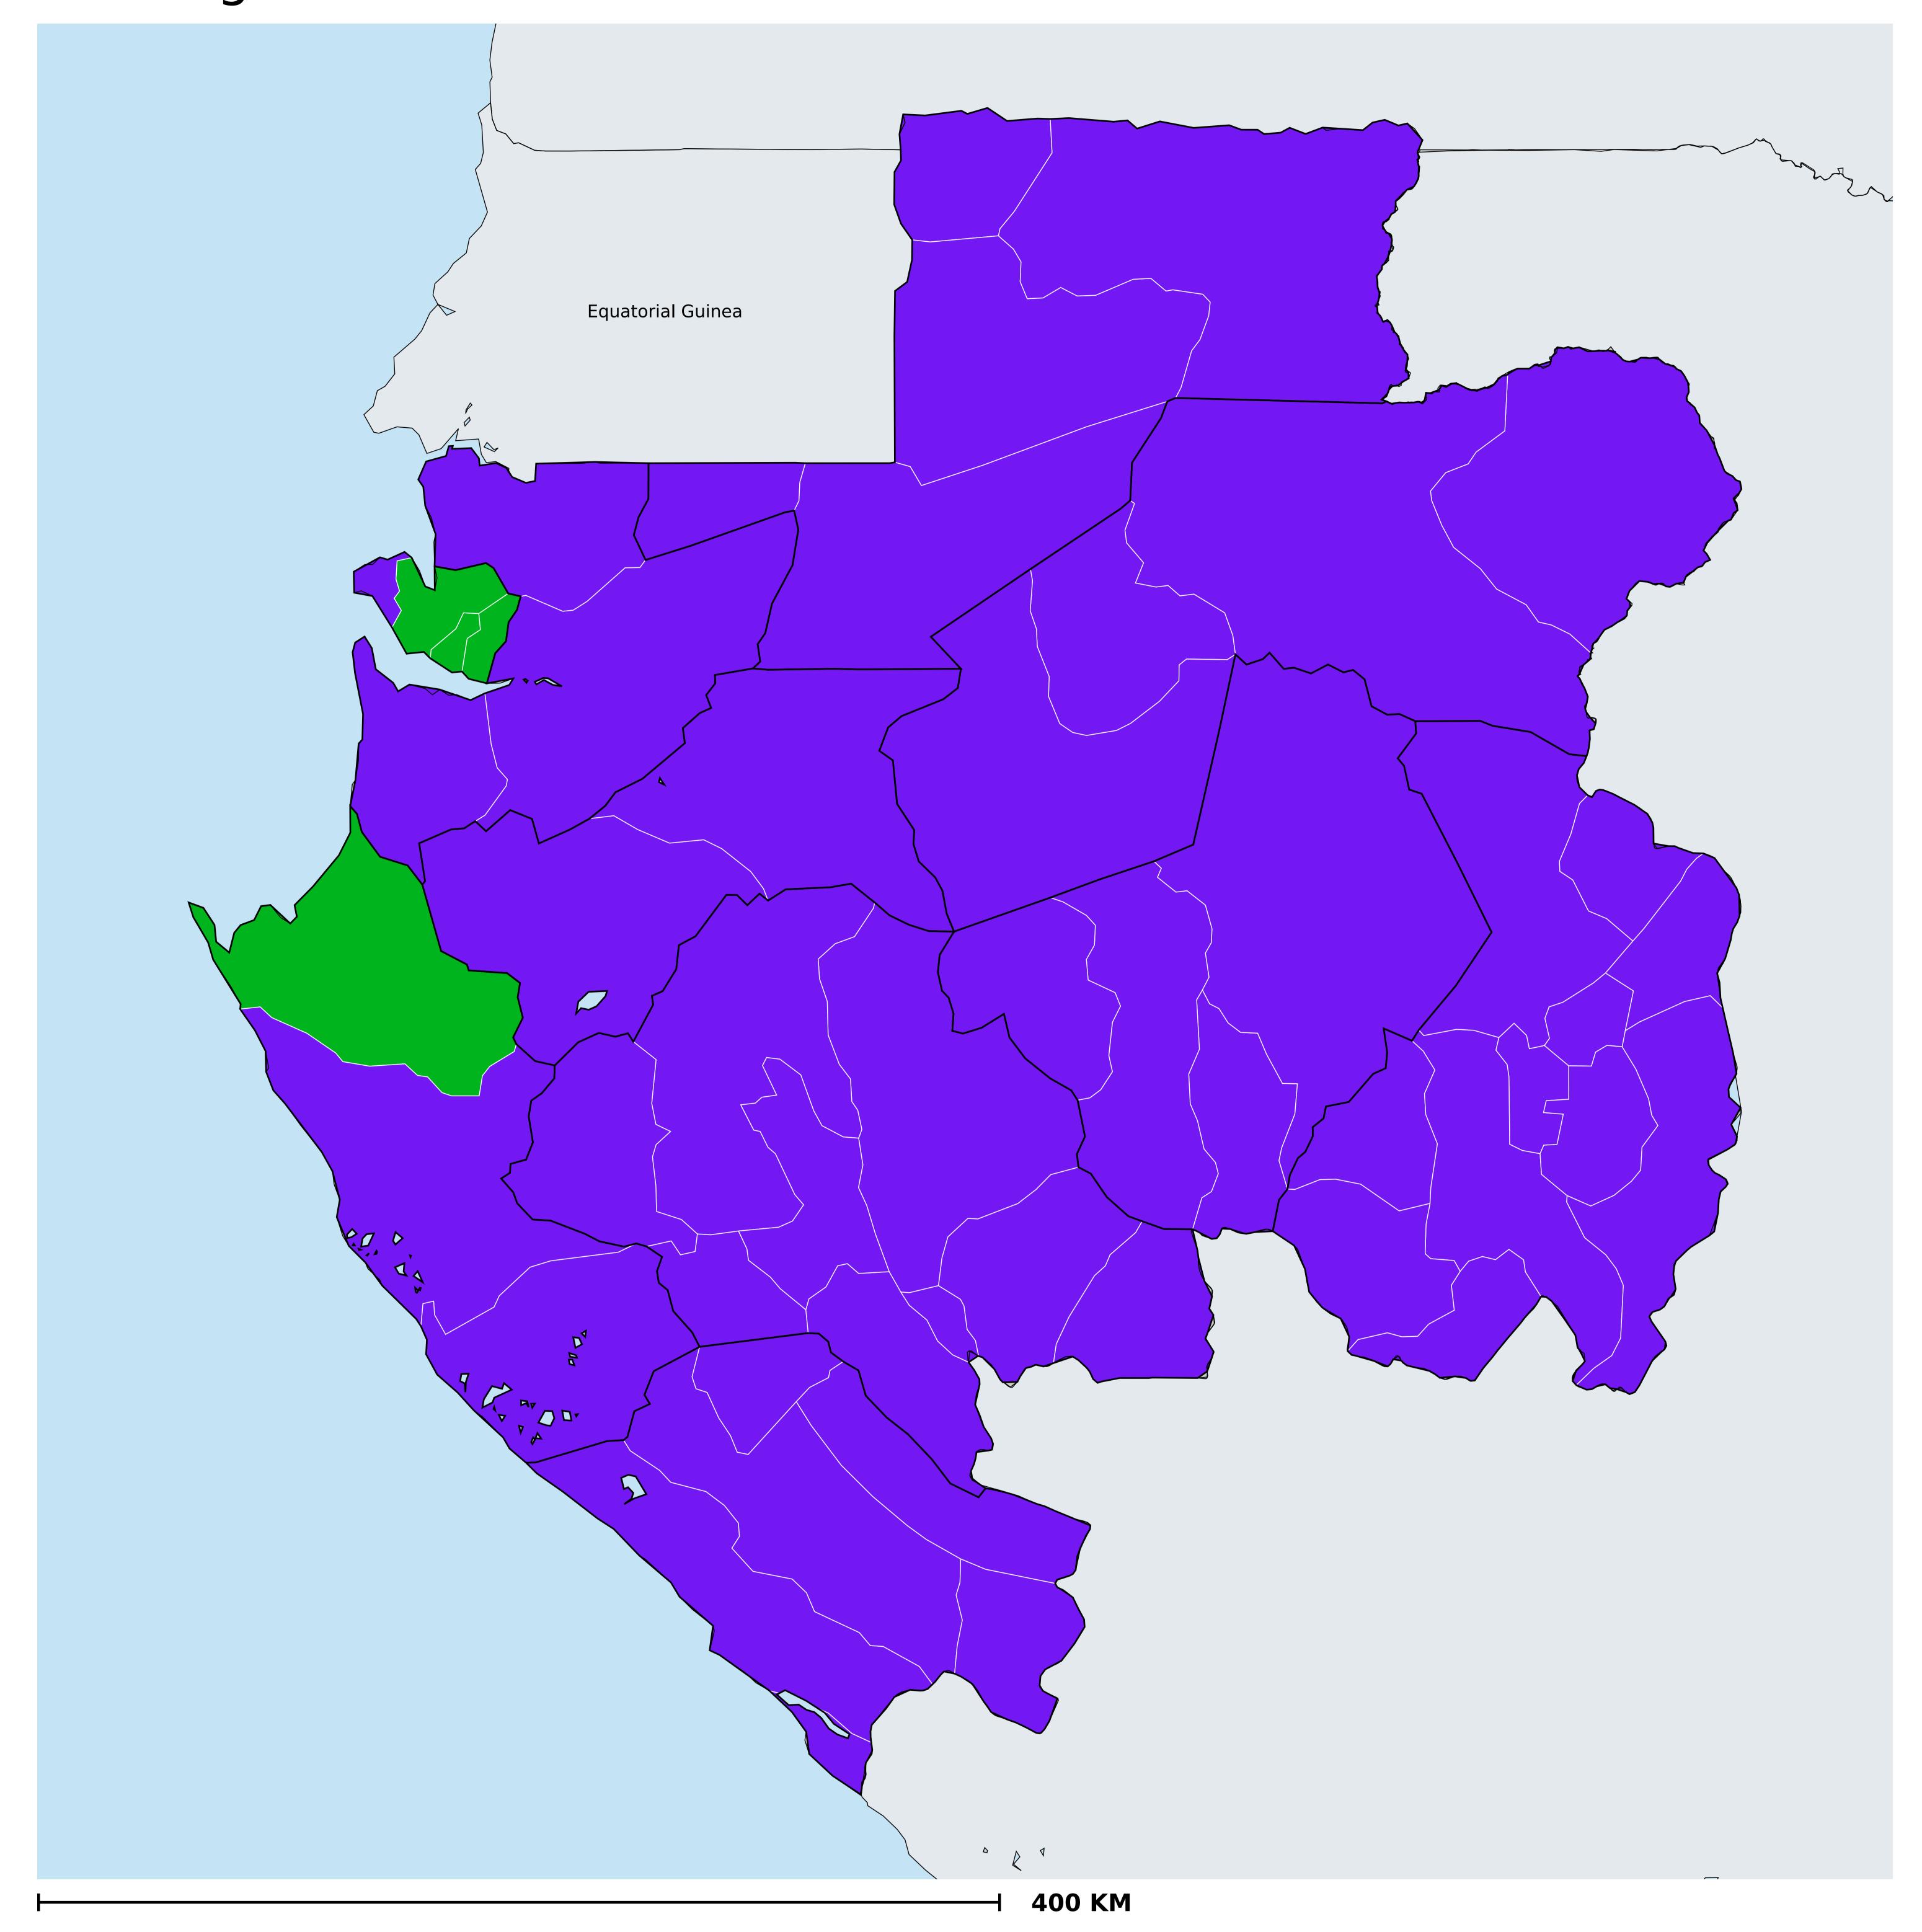

## Geographic coverage - Total population requiring treatment MDA/PC coverage of STH

Boundaries, names and designations used here do not imply expression of WHO opinion concerning the legal status of any country, territory or area, or of its authorities, or concerning delimitation of frontiers or boundaries. Dotted / dashed lines represent approximate border lines for which there may not yet be full agreement.

Soil-transmitted helminthiasis > MDA/PC coverage > Geographic coverage - Total population requiring treatment

Endemicity unknown
PC not required
PC delivered
Surveillance (prevalence <2%)
PC not delivered - Moderate endemicity
PC not delivered - High endemicity
No data available