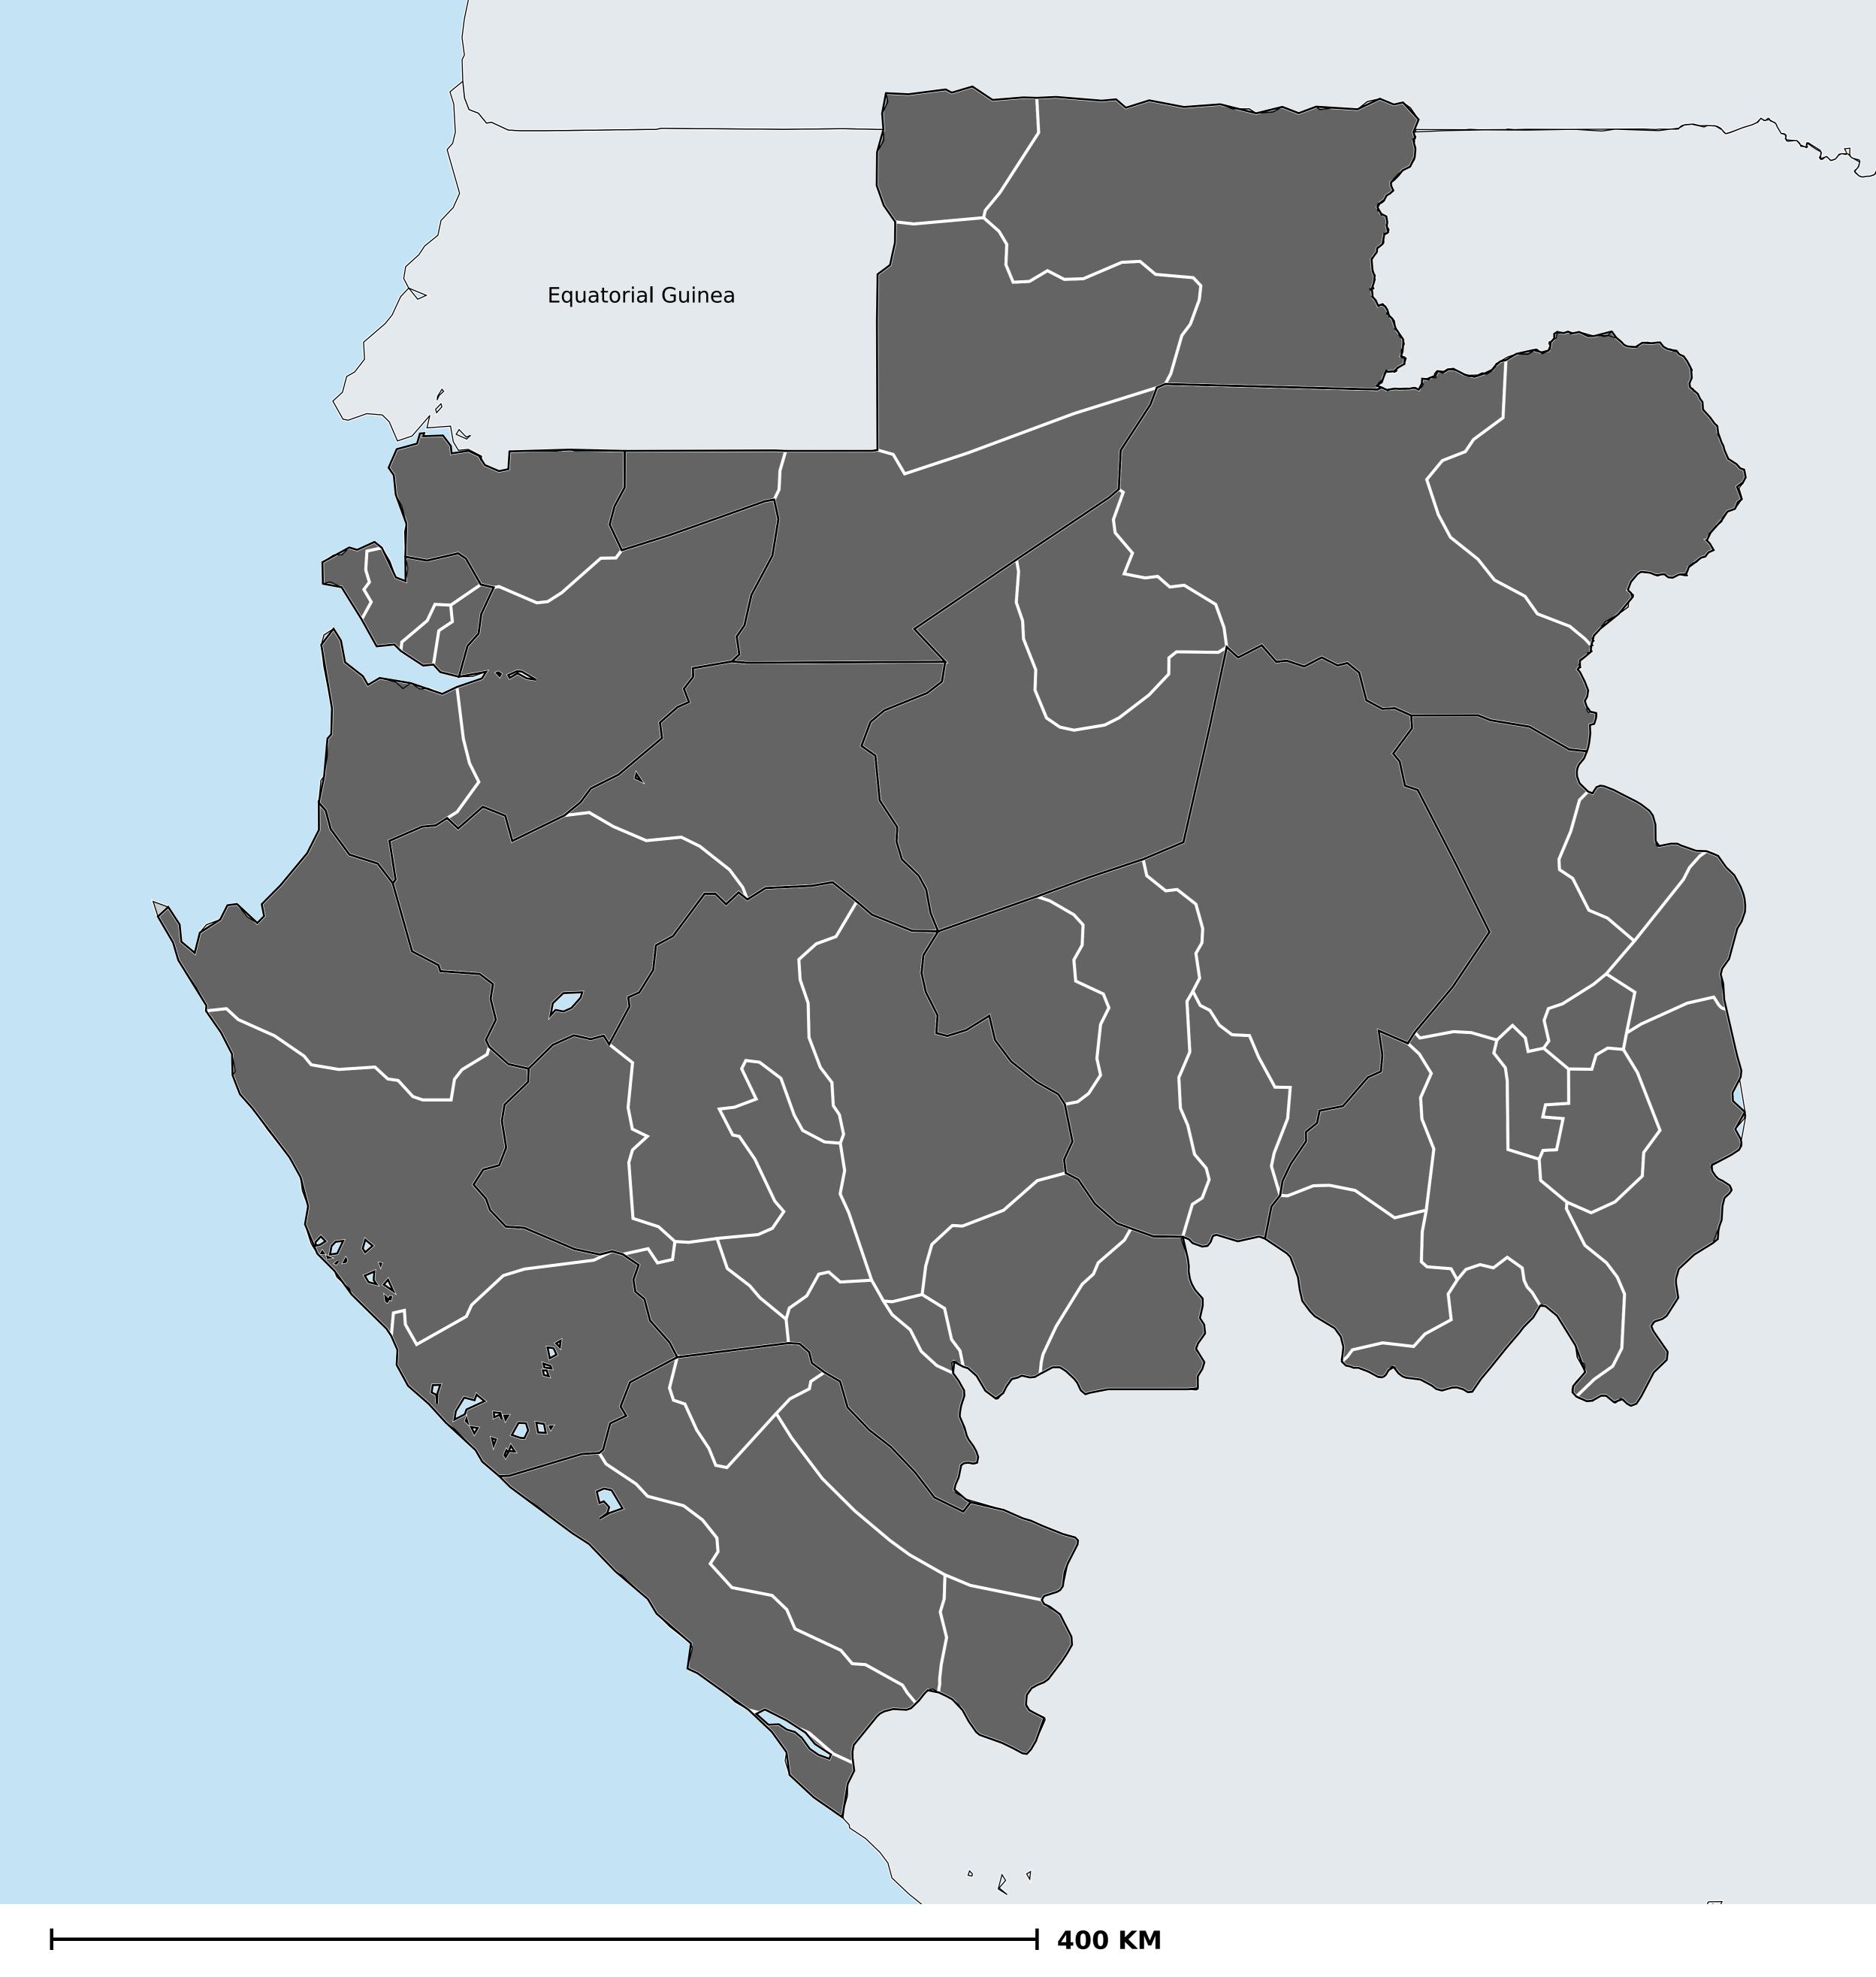

## Gabon (2019)

## Geographic coverage - Total population requiring treatment MDA/PC coverage of STH

Soil-transmitted helminthiasis > MDA/PC coverage > Geographic coverage - Total population requiring treatment

Endemicity unknown PC not required PC delivered PC not delivered - Moderate endemicity PC not delivered - High endemicity No data available

Boundaries, names and designations used here do not imply expression of WHO opinion concerning the legal status of any country, territory or area, or of its authorities, or concerning delimitation of frontiers or boundaries. Dotted / dashed lines represent approximate border lines for which there may not yet be full agreement.